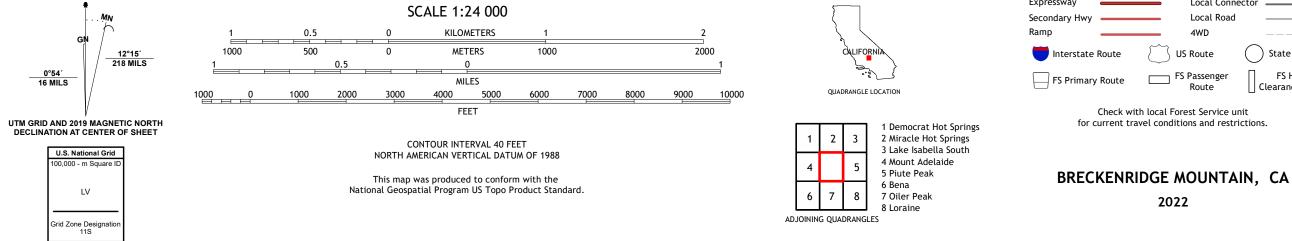

## U.S. DEPARTMENT OF THE INTERIOR U.S. GEOLOGICAL SURVEY

UTS STRIKE

BRECKENRIDGE MOUNTAIN QUADRANGLE CALIFORNIA - KERN COUNTY 7.5-MINUTE SERIES

Produced by the United States Geological Survey North American Datum of 1983 (NAD83) World Geodetic System of 1984 (WGS84). Projection and 1 000-meter grid:Universal Transverse Mercator, Zone 11S This map is not a legal document. Boundaries may be generalized for this map scale. Private lands within government reservations may not be shown. Obtain permission before entering private lands.