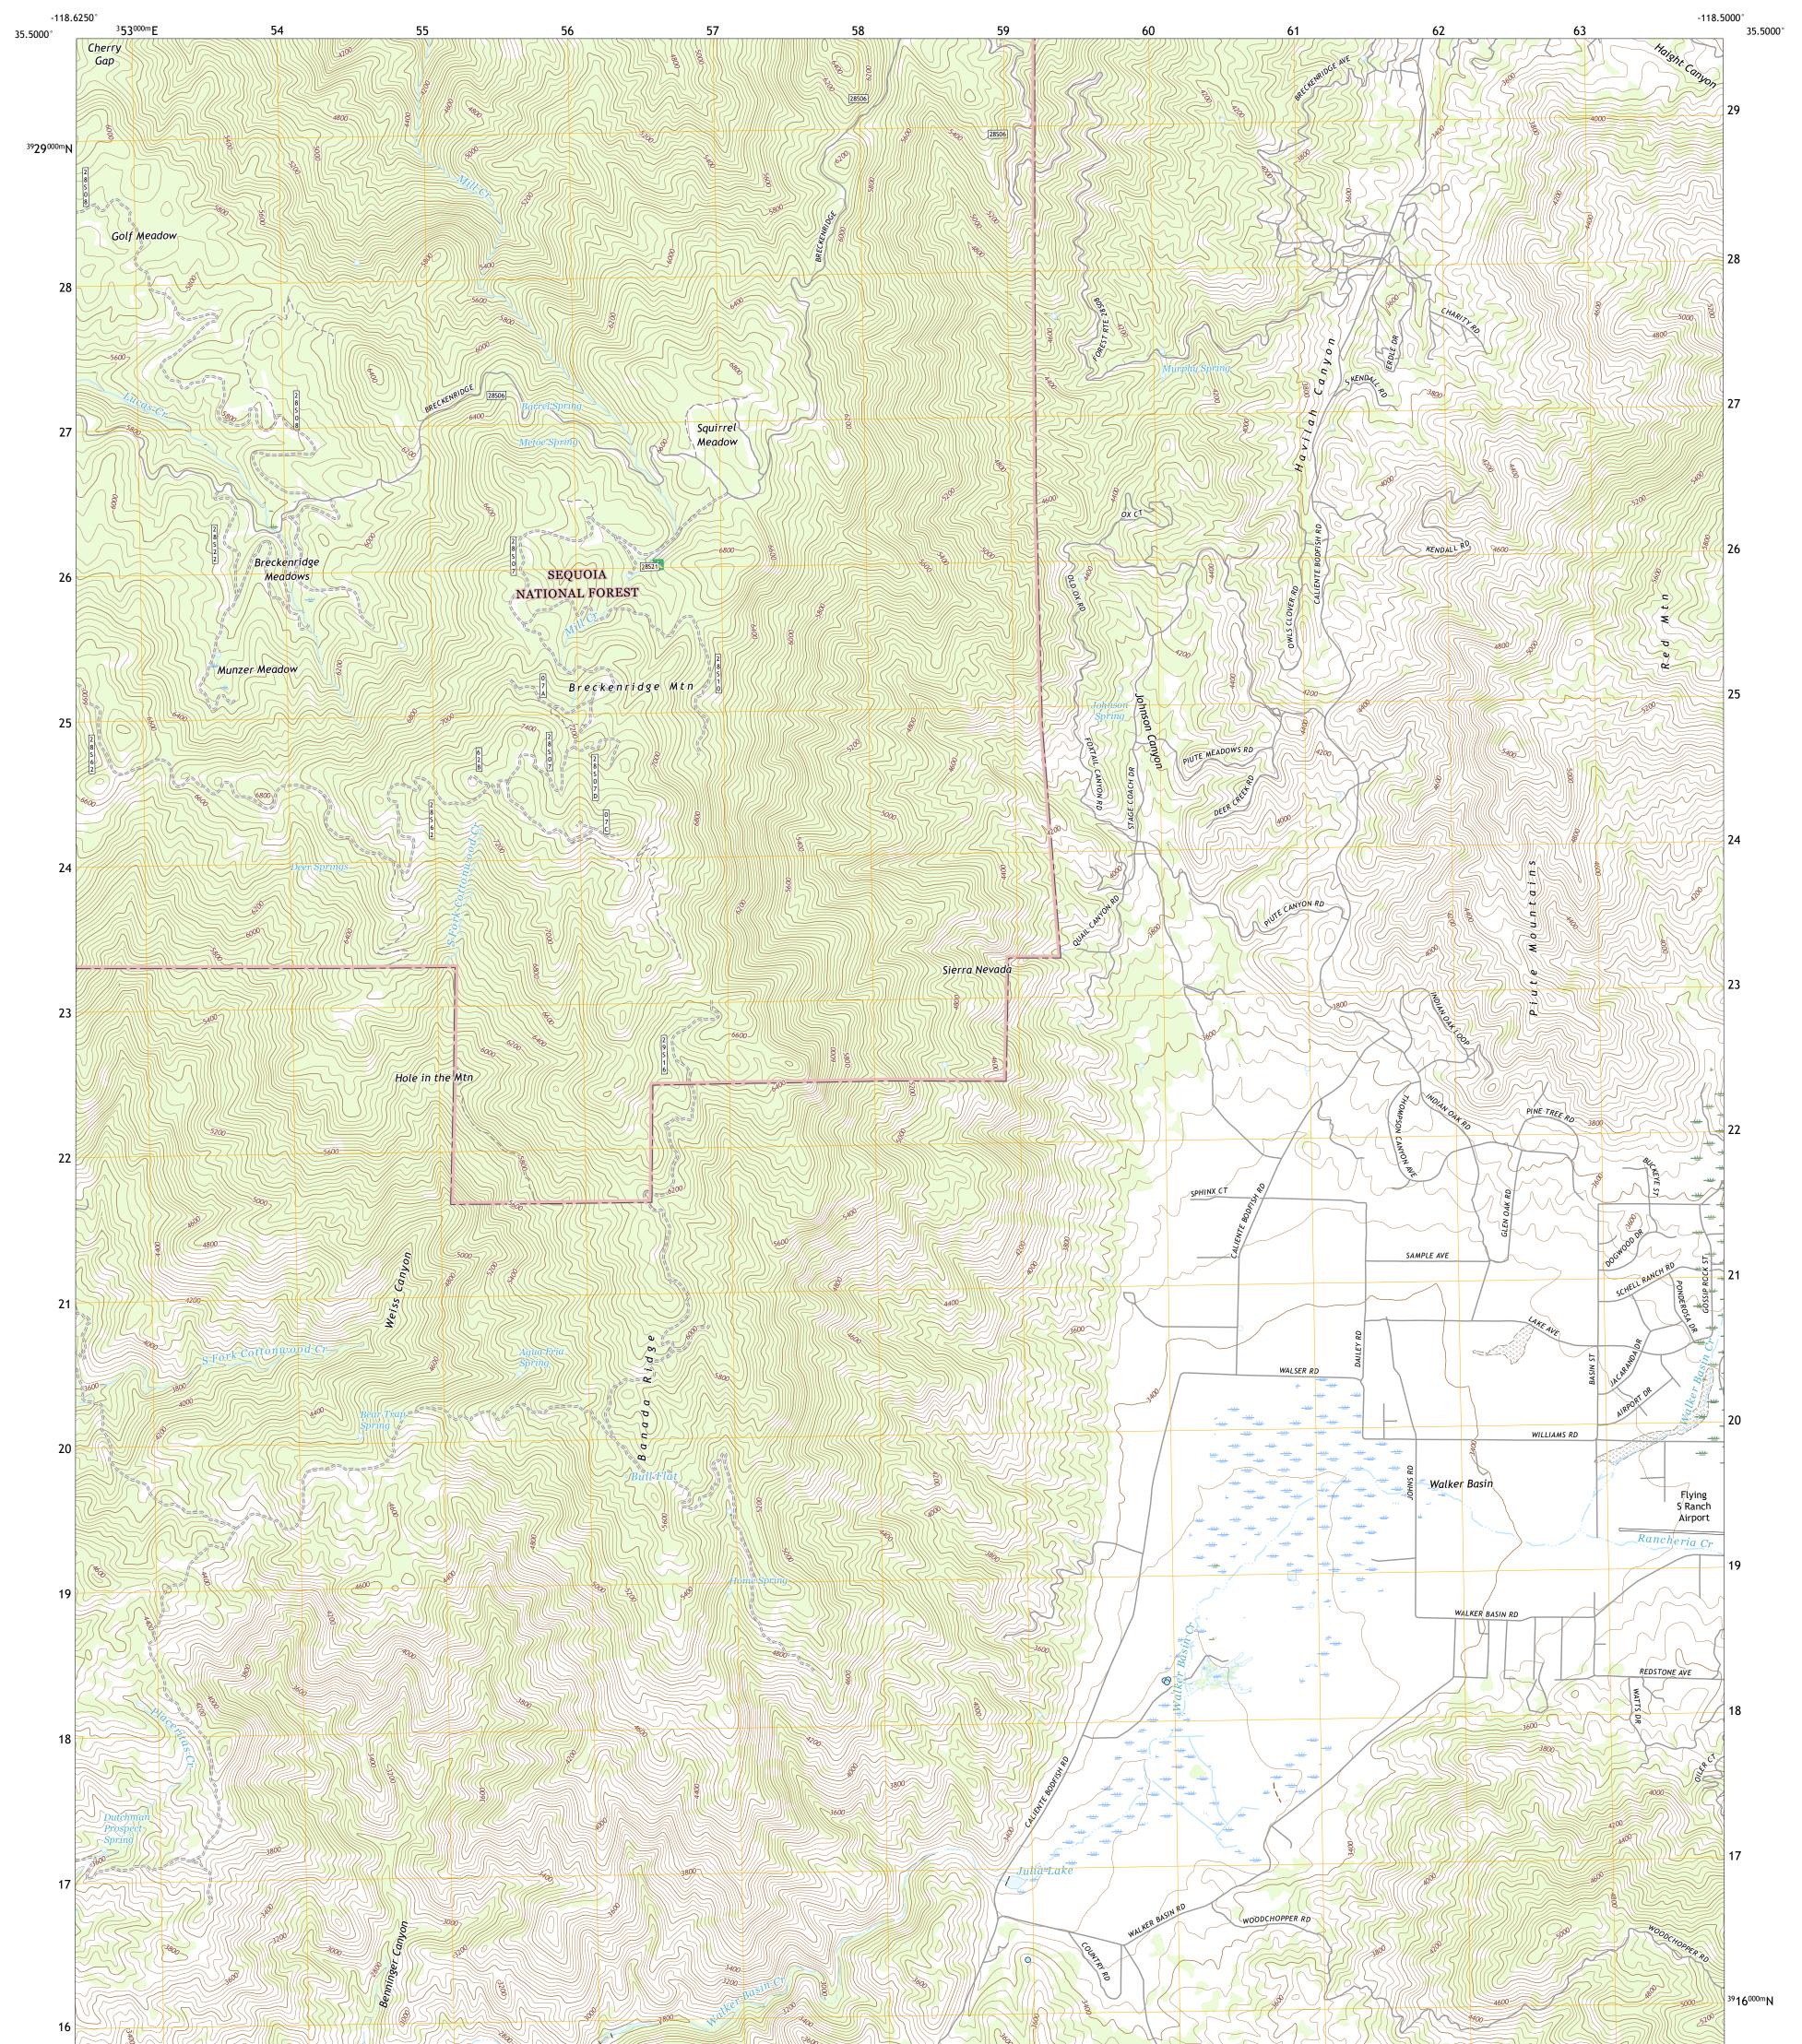

## U.S. DEPARTMENT OF THE INTERIOR U.S. GEOLOGICAL SURVEY

UTS STRIKE

BRECKENRIDGE MOUNTAIN QUADRANGLE CALIFORNIA - KERN COUNTY 7.5-MINUTE SERIES

Produced by the United States Geological Survey North American Datum of 1983 (NAD83) World Geodetic System of 1984 (WGS84). Projection and 1 000-meter grid:Universal Transverse Mercator, Zone 11S This map is not a legal document. Boundaries may be generalized for this map scale. Private lands within government reservations may not be shown. Obtain permission before entering private lands.