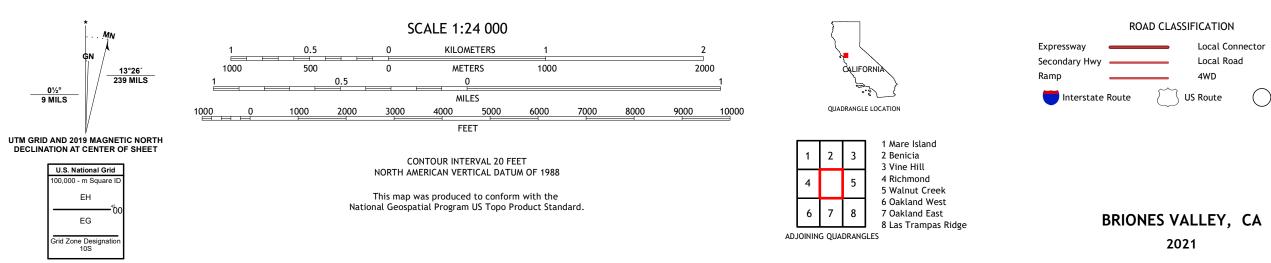

## U.S. DEPARTMENT OF THE INTERIOR U.S. GEOLOGICAL SURVEY

BRIONES VALLEY QUADRANGLE CALIFORNIA 7.5-MINUTE SERIES

Produced by the United States Geological Survey North American Datum of 1983 (NAD83) World Geodetic System of 1984 (WGS84). Projection and 1 000-meter grid:Universal Transverse Mercator, Zone 10S This map is not a legal document. Boundaries may be generalized for this map scale. Private lands within government reservations may not be shown. Obtain permission before entering private lands.