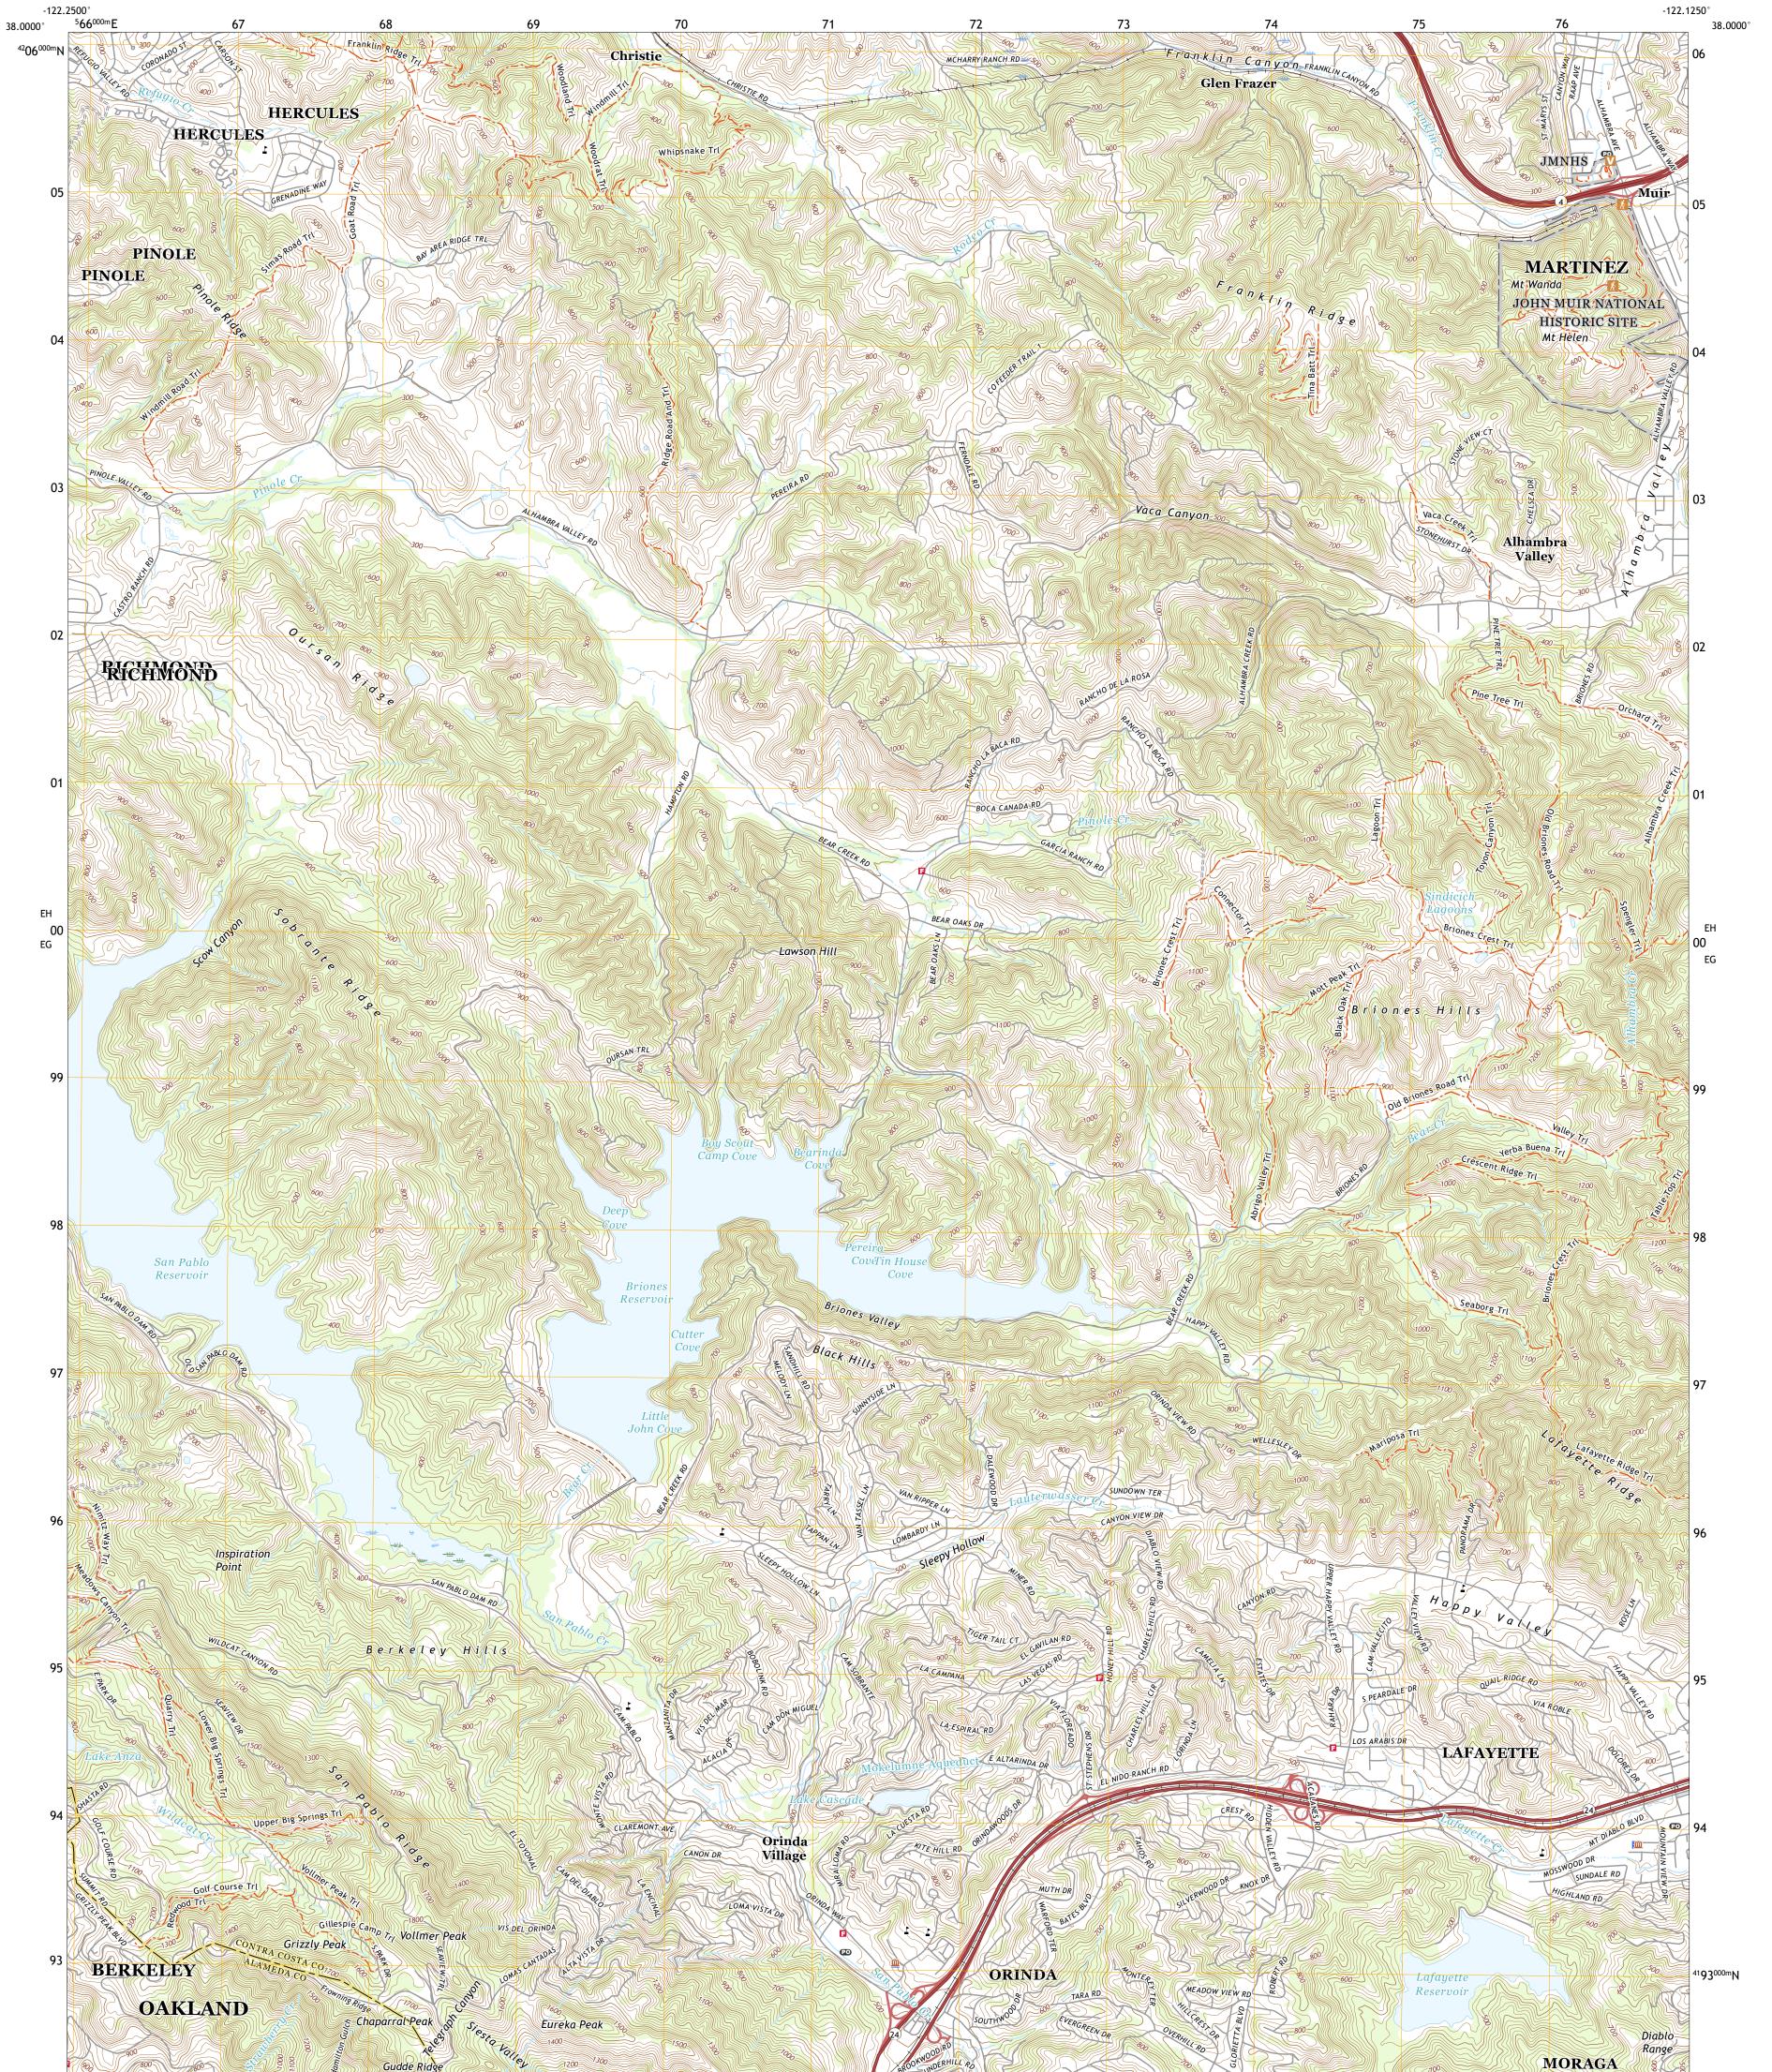

## U.S. DEPARTMENT OF THE INTERIOR U.S. GEOLOGICAL SURVEY

BRIONES VALLEY QUADRANGLE CALIFORNIA 7.5-MINUTE SERIES

Produced by the United States Geological Survey North American Datum of 1983 (NAD83) World Geodetic System of 1984 (WGS84). Projection and 1 000-meter grid:Universal Transverse Mercator, Zone 10S This map is not a legal document. Boundaries may be generalized for this map scale. Private lands within government reservations may not be shown. Obtain permission before entering private lands.

Imagery......NAIP, May 2020 - May 2020 Roads......GNIS, 1981 - 2021 Hydrography......GNIS, 1981 - 2021 Contours.....National Hydrography Dataset, 2002 - 2021 Contours.....National Elevation Dataset, 2020 Boundaries.....Multiple sources; see metadata file 2019 - 2021 Public Land Survey System......BLM, 2020 Wetlands......BLM, 2020

State Route