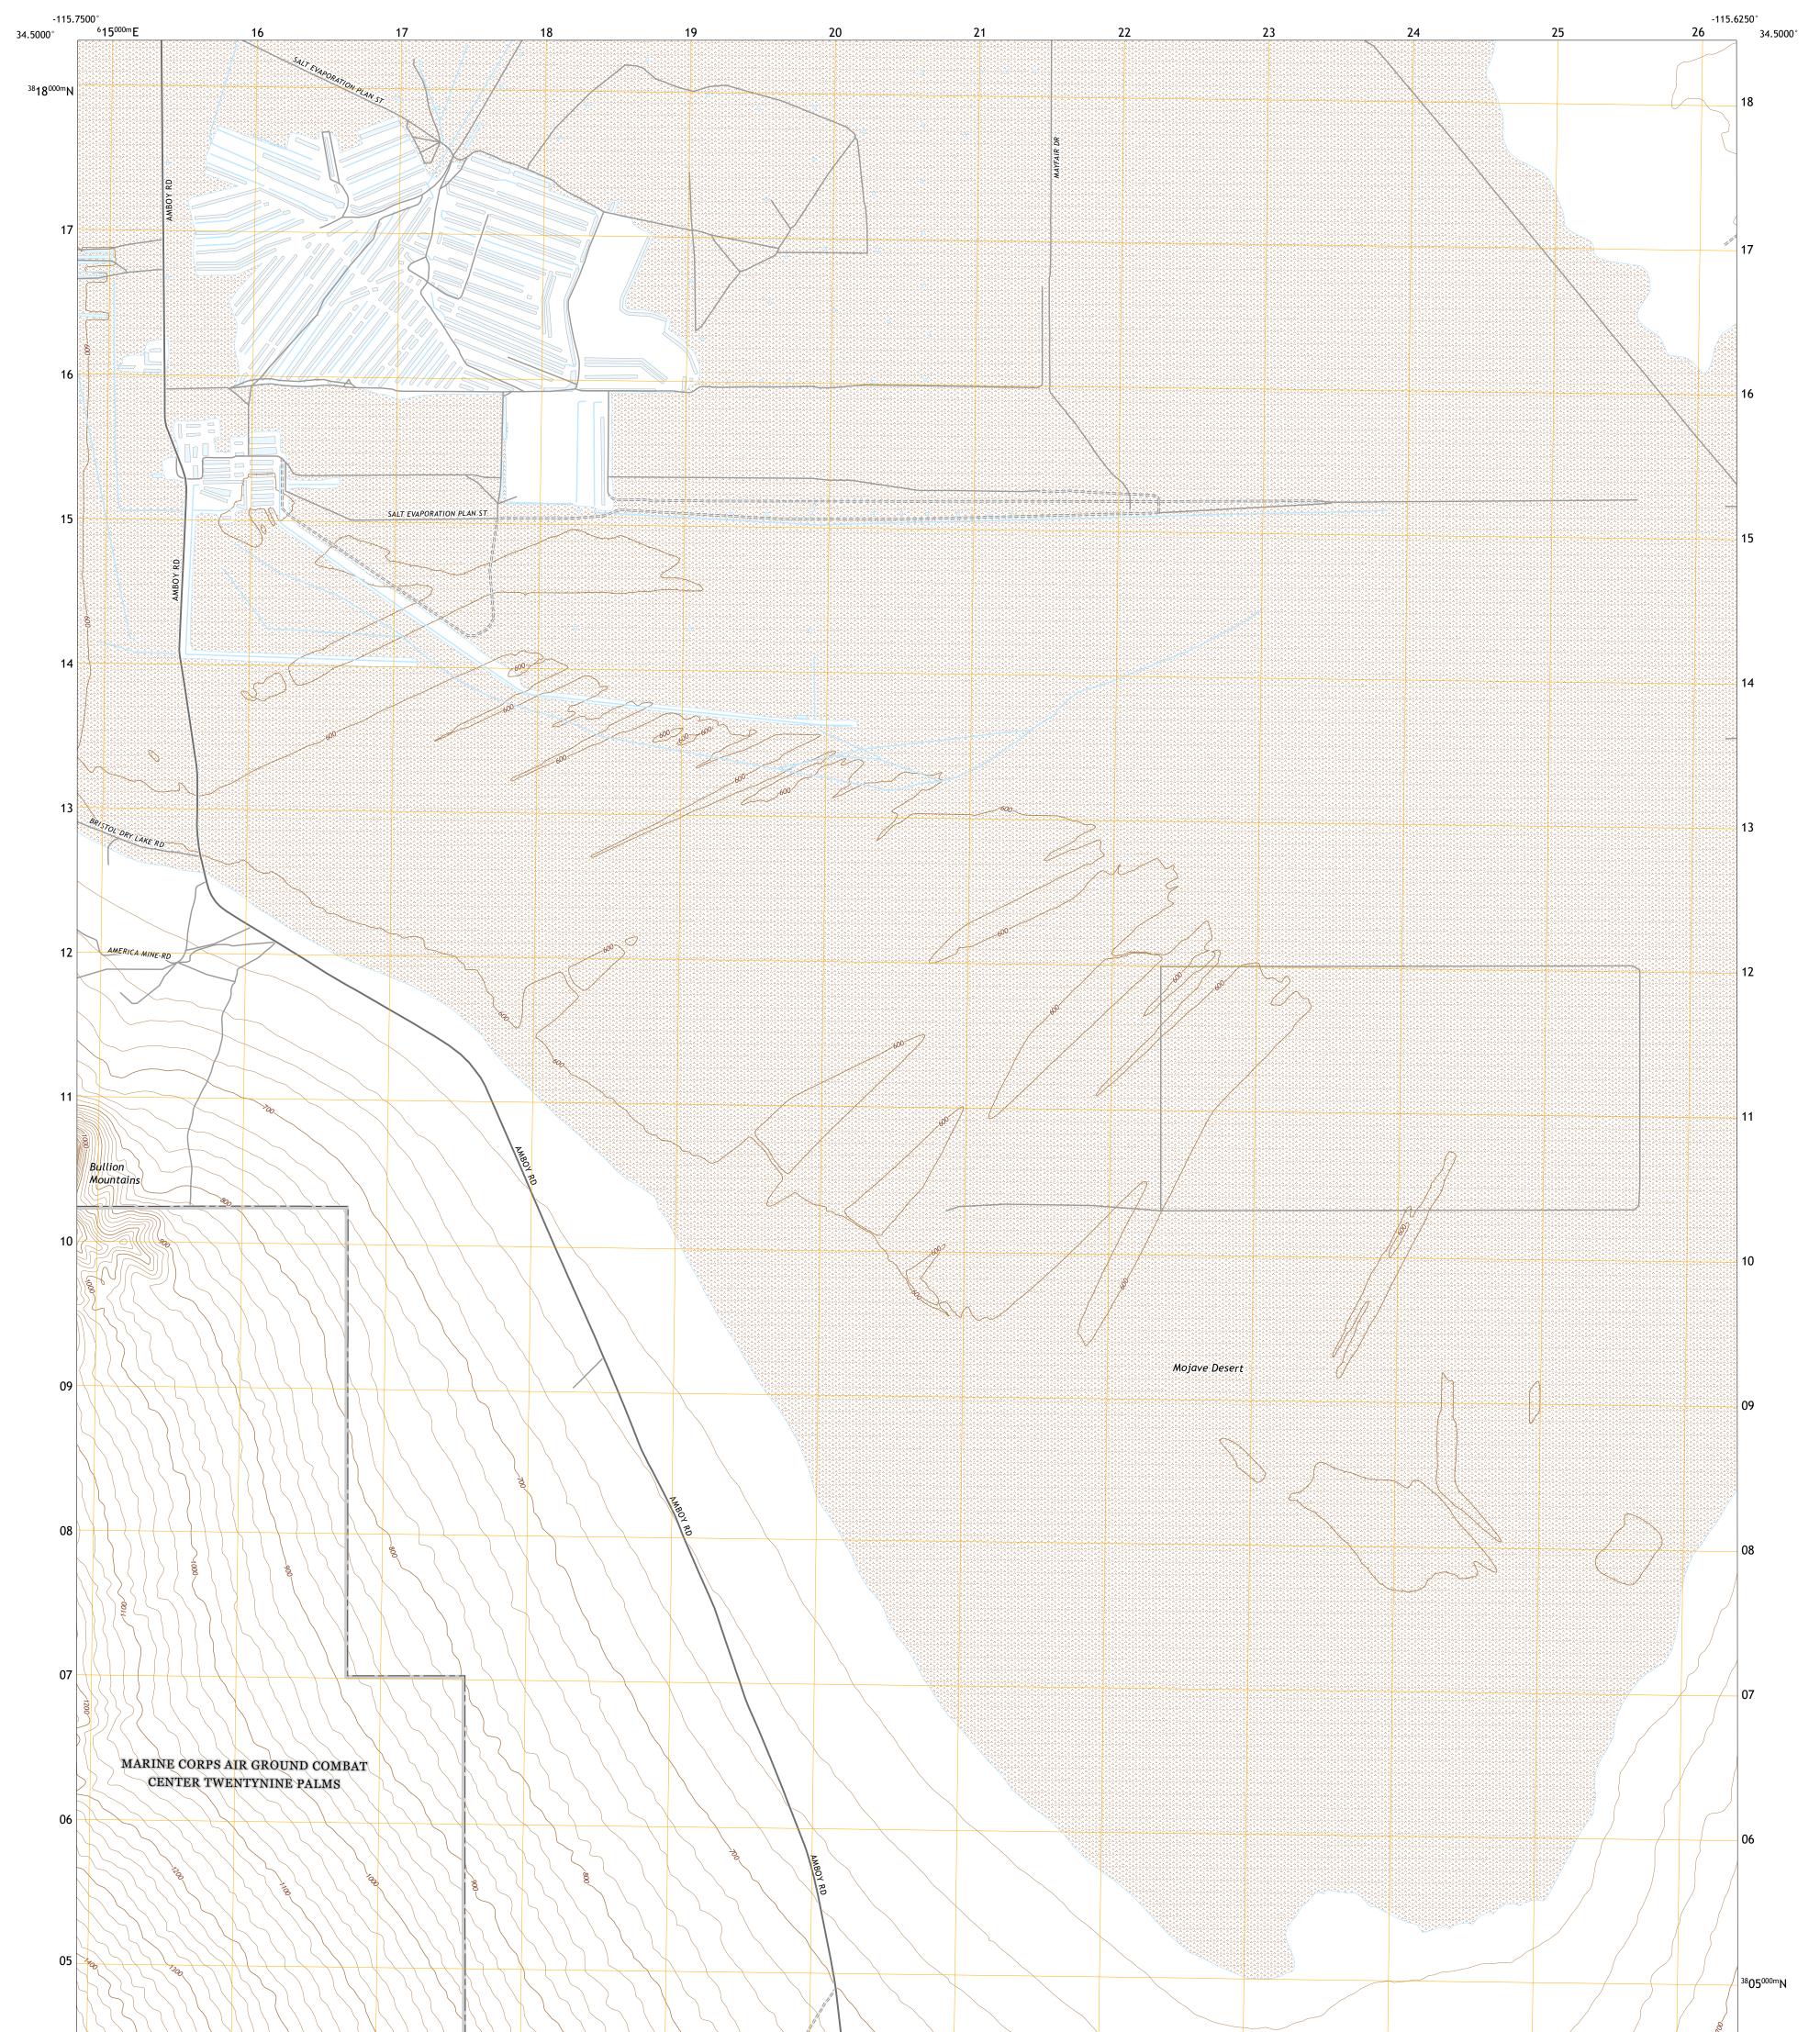

## U.S. DEPARTMENT OF THE INTERIOR U.S. GEOLOGICAL SURVEY

BRISTOL LAKE NW QUADRANGLE CALIFORNIA - SAN BERNARDINO COUNTY 7.5-MINUTE SERIES

**Produced by the United States Geological Survey** North American Datum of 1983 (NAD83) World Geodetic System of 1984 (WGS84). Projection and 1 000-meter grid:Universal Transverse Mercator, Zone 11S This map is not a legal document. Boundaries may be generalized for this map scale. Private lands within government reservations may not be shown. Obtain permission before entering private lands.

Imagery......NAIP, April 2020 - April 2020 Roads......GNIS, 1981 - 2000 Hydrography......GNIS, 1981 - 2000 Hydrography......National Hydrography Dataset, 2002 - 2020 Contours.....National Elevation Dataset, 2006 Boundaries.....Multiple sources; see metadata file 2019 - 2021 Public Land Survey System......BLM, 2020 Wetlands.....BLM, 2020