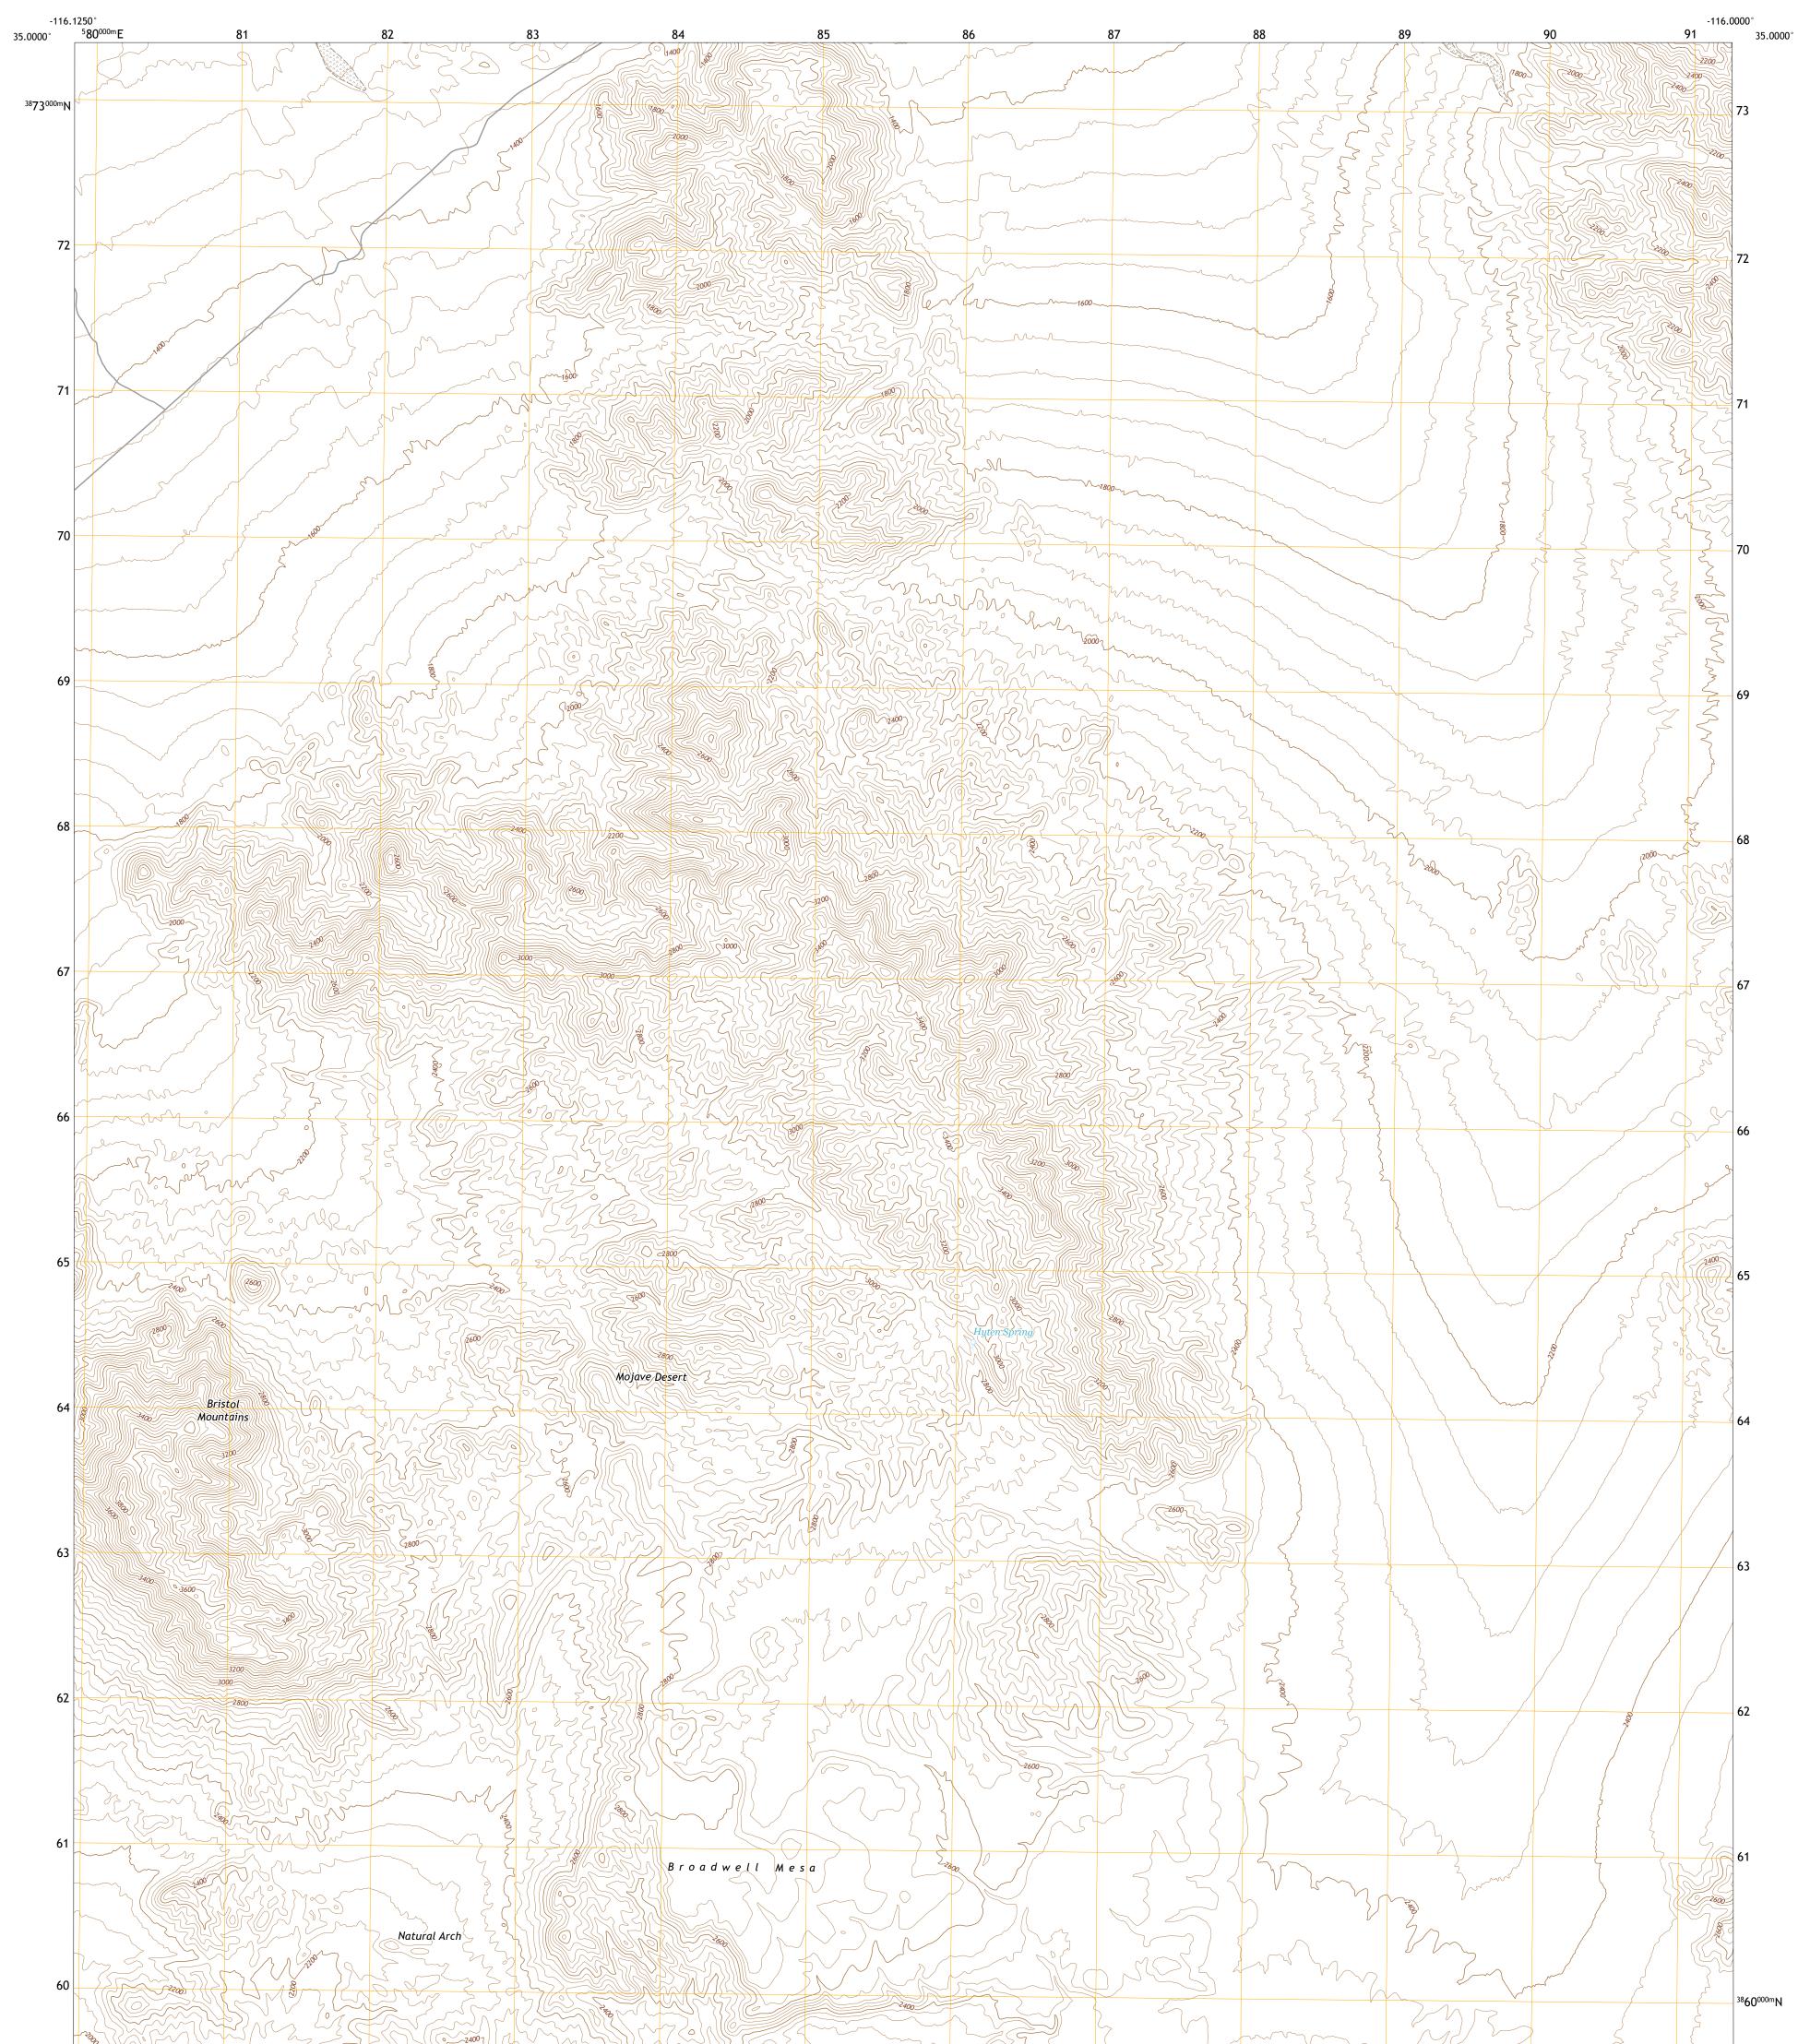

## BROADWELL MESA QUADRANGLE CALIFORNIA - SAN BERNARDINO COUNTY 7.5-MINUTE SERIES

Produced by the United States Geological Survey North American Datum of 1983 (NAD83) World Geodetic System of 1984 (WGS84). Projection and 1 000-meter grid:Universal Transverse Mercator, Zone 11S This map is not a legal document. Boundaries may be generalized for this map scale. Private lands within government reservations may not be shown. Obtain permission before entering private lands.

Imagery......NAIP, April 2020 - May 2020 Roads......GNIS, 1981 - 2021 Hydrography......GNIS, 1981 - 2021 Hydrography......National Hydrography Dataset, 2001 - 2020 Contours.....National Elevation Dataset, 2018 Boundaries.....Multiple sources; see metadata file 2019 - 2021 Public Land Survey System......BLM, 2020 Wetlands.....BLM, 2020