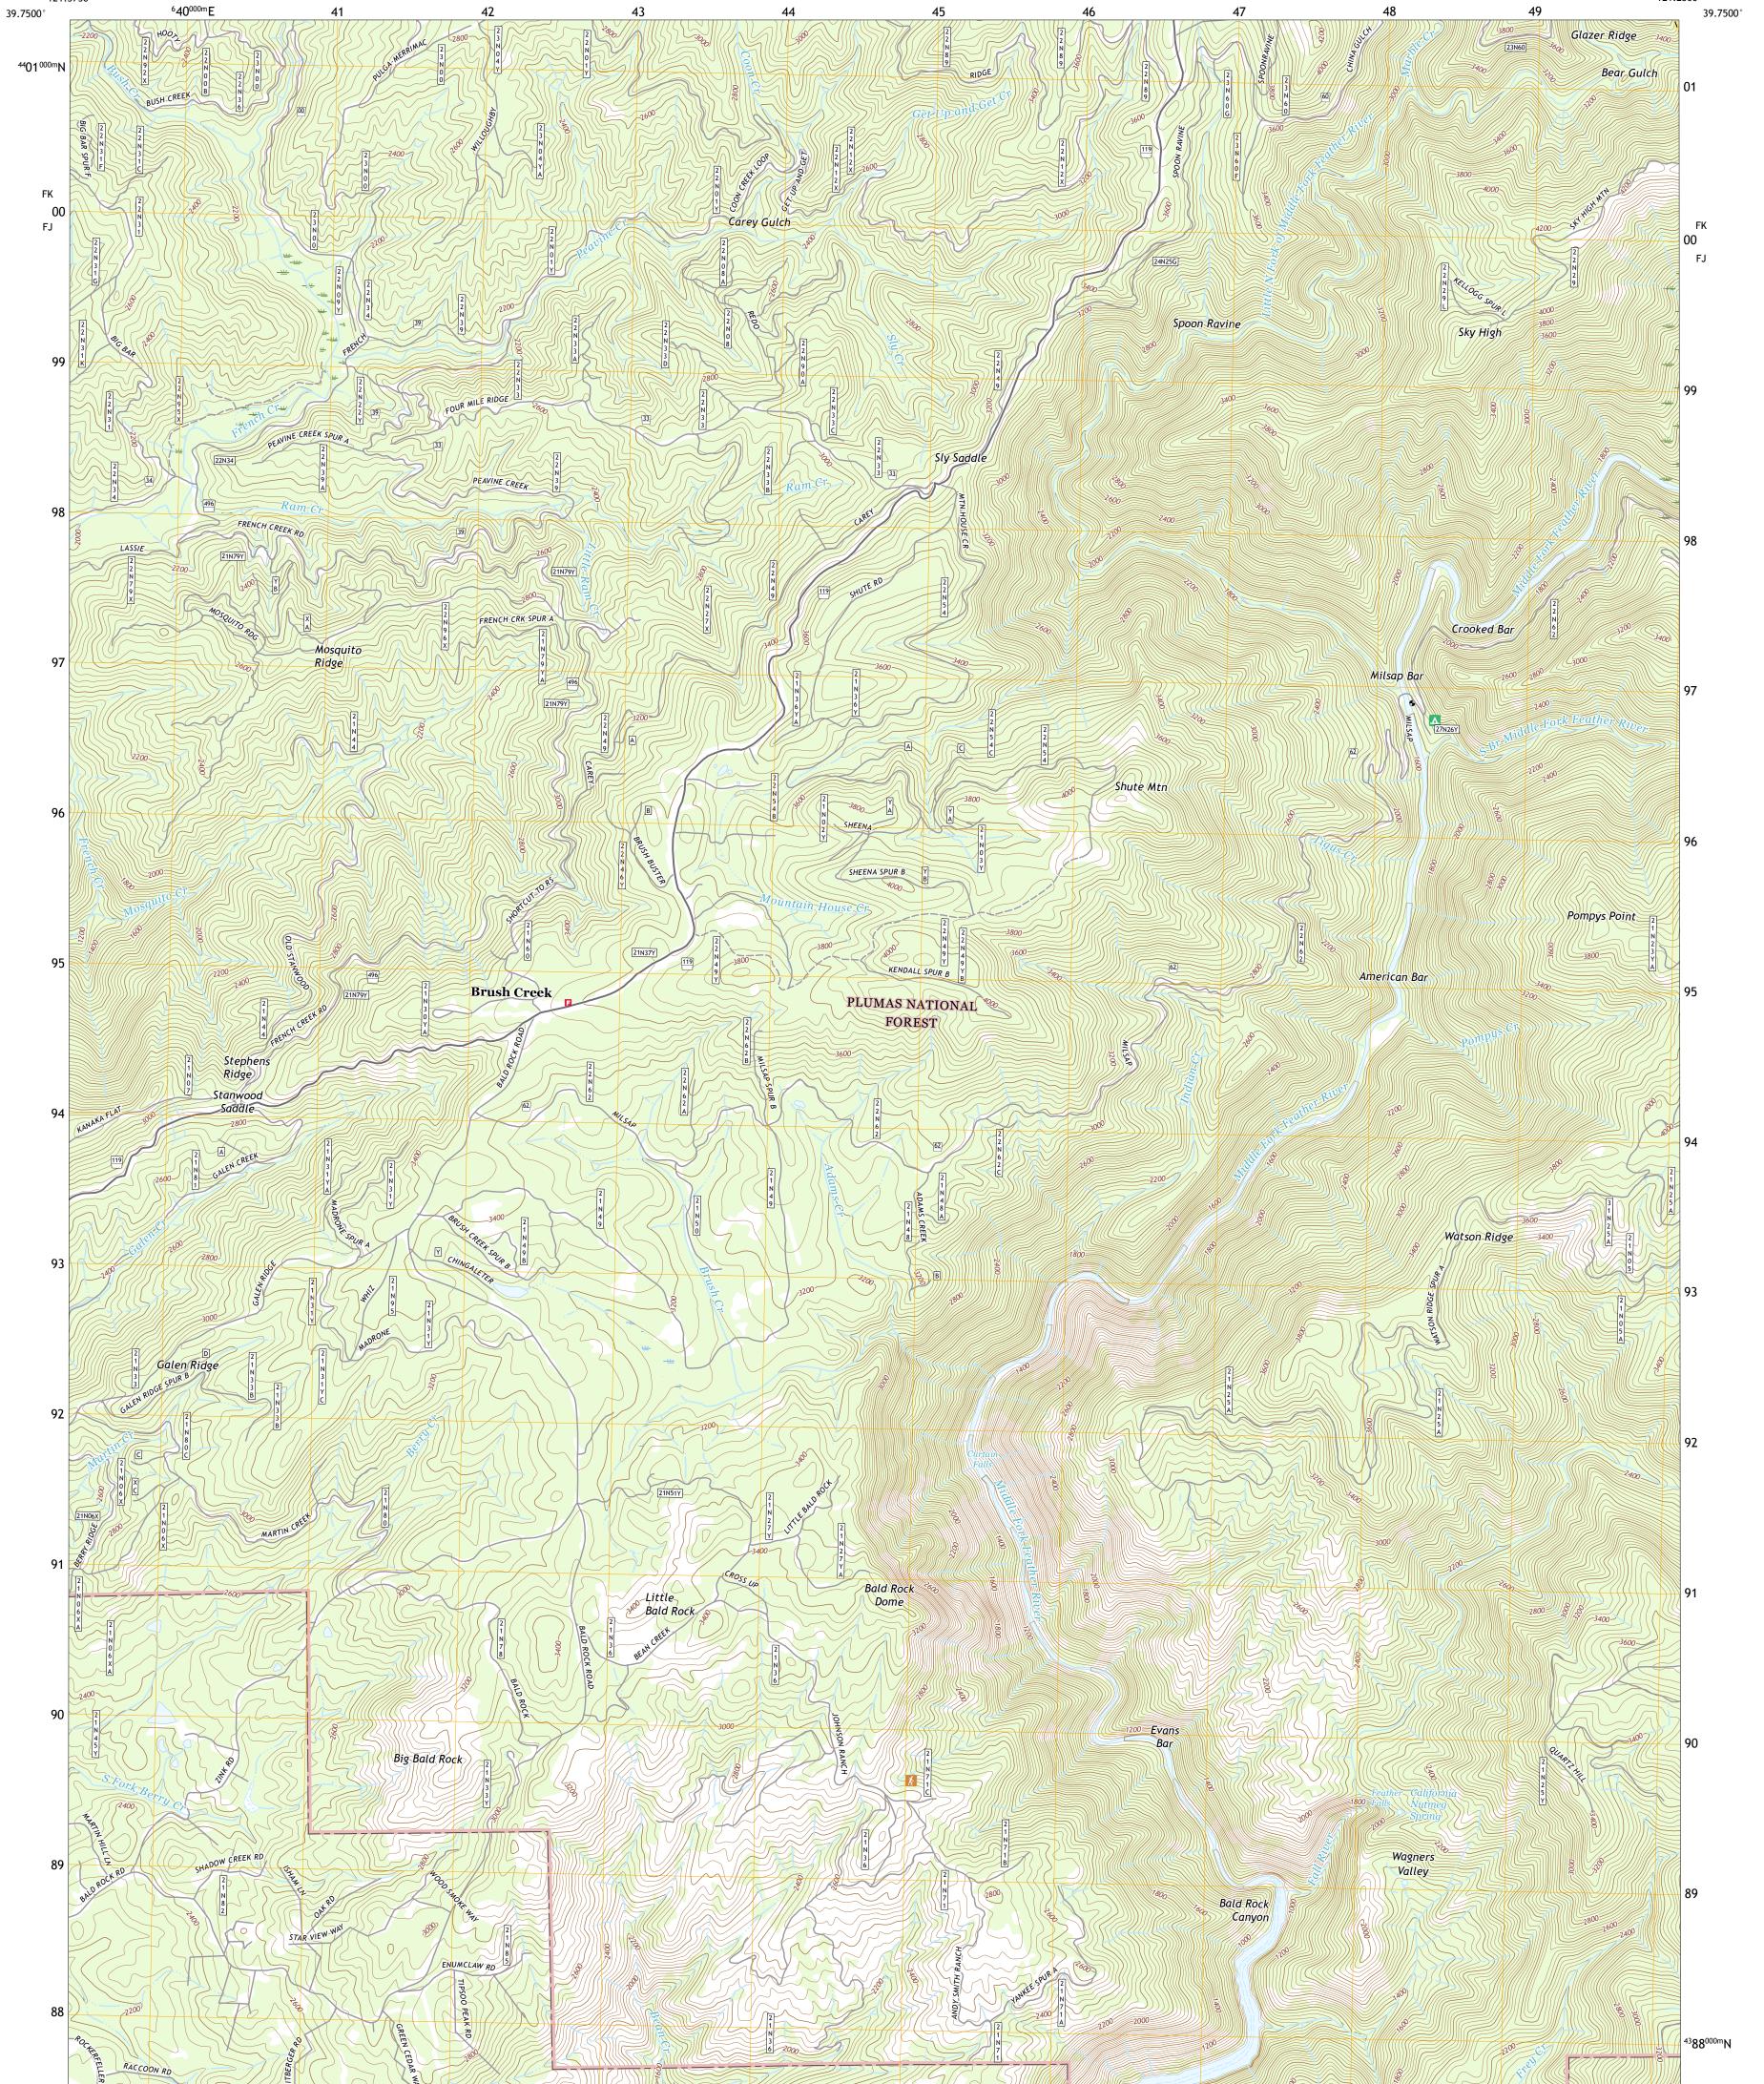

Produced by the United States Geological Survey North American Datum of 1983 (NAD83) World Geodetic System of 1984 (WGS84). Projection and 1 000-meter grid:Universal Transverse Mercator, Zone 10S This map is not a legal document. Boundaries may be generalized for this map scale. Private lands within government reservations may not be shown. Obtain permission before entering private lands.

Imagery......NAIP, July 2016 - October 2016 Roads......U.S. Census Bureau, 2016 Roads within US Forest Service Lands.......FSTopo Data with limited Forest Service updates, 2018 Names......GNIS, 1981 - 2016 Hydrography.....National Hydrography Dataset, 2002 Contours.....National Elevation Dataset, 1999 Boundaries.....Multiple sources; see metadata file 2016 - 2017 Public Land Survey System......BLM, 2018 Wetlands.....BLM, 2018