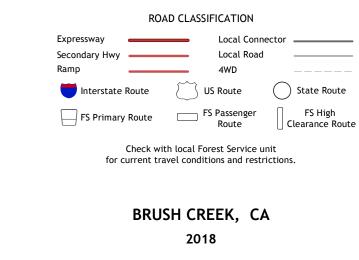

Imagery......NAIP, July 2016 - October 2016 Roads......U.S. Census Bureau, 2016 Roads within US Forest Service Lands.......FSTopo Data with limited Forest Service updates, 2018 Names......GNIS, 1981 - 2016 Hydrography.....National Hydrography Dataset, 2002 Contours.....National Elevation Dataset, 1999 Boundaries.....Multiple sources; see metadata file 2016 - 2017 Public Land Survey System......BLM, 2018 Wetlands.....BLM, 2018