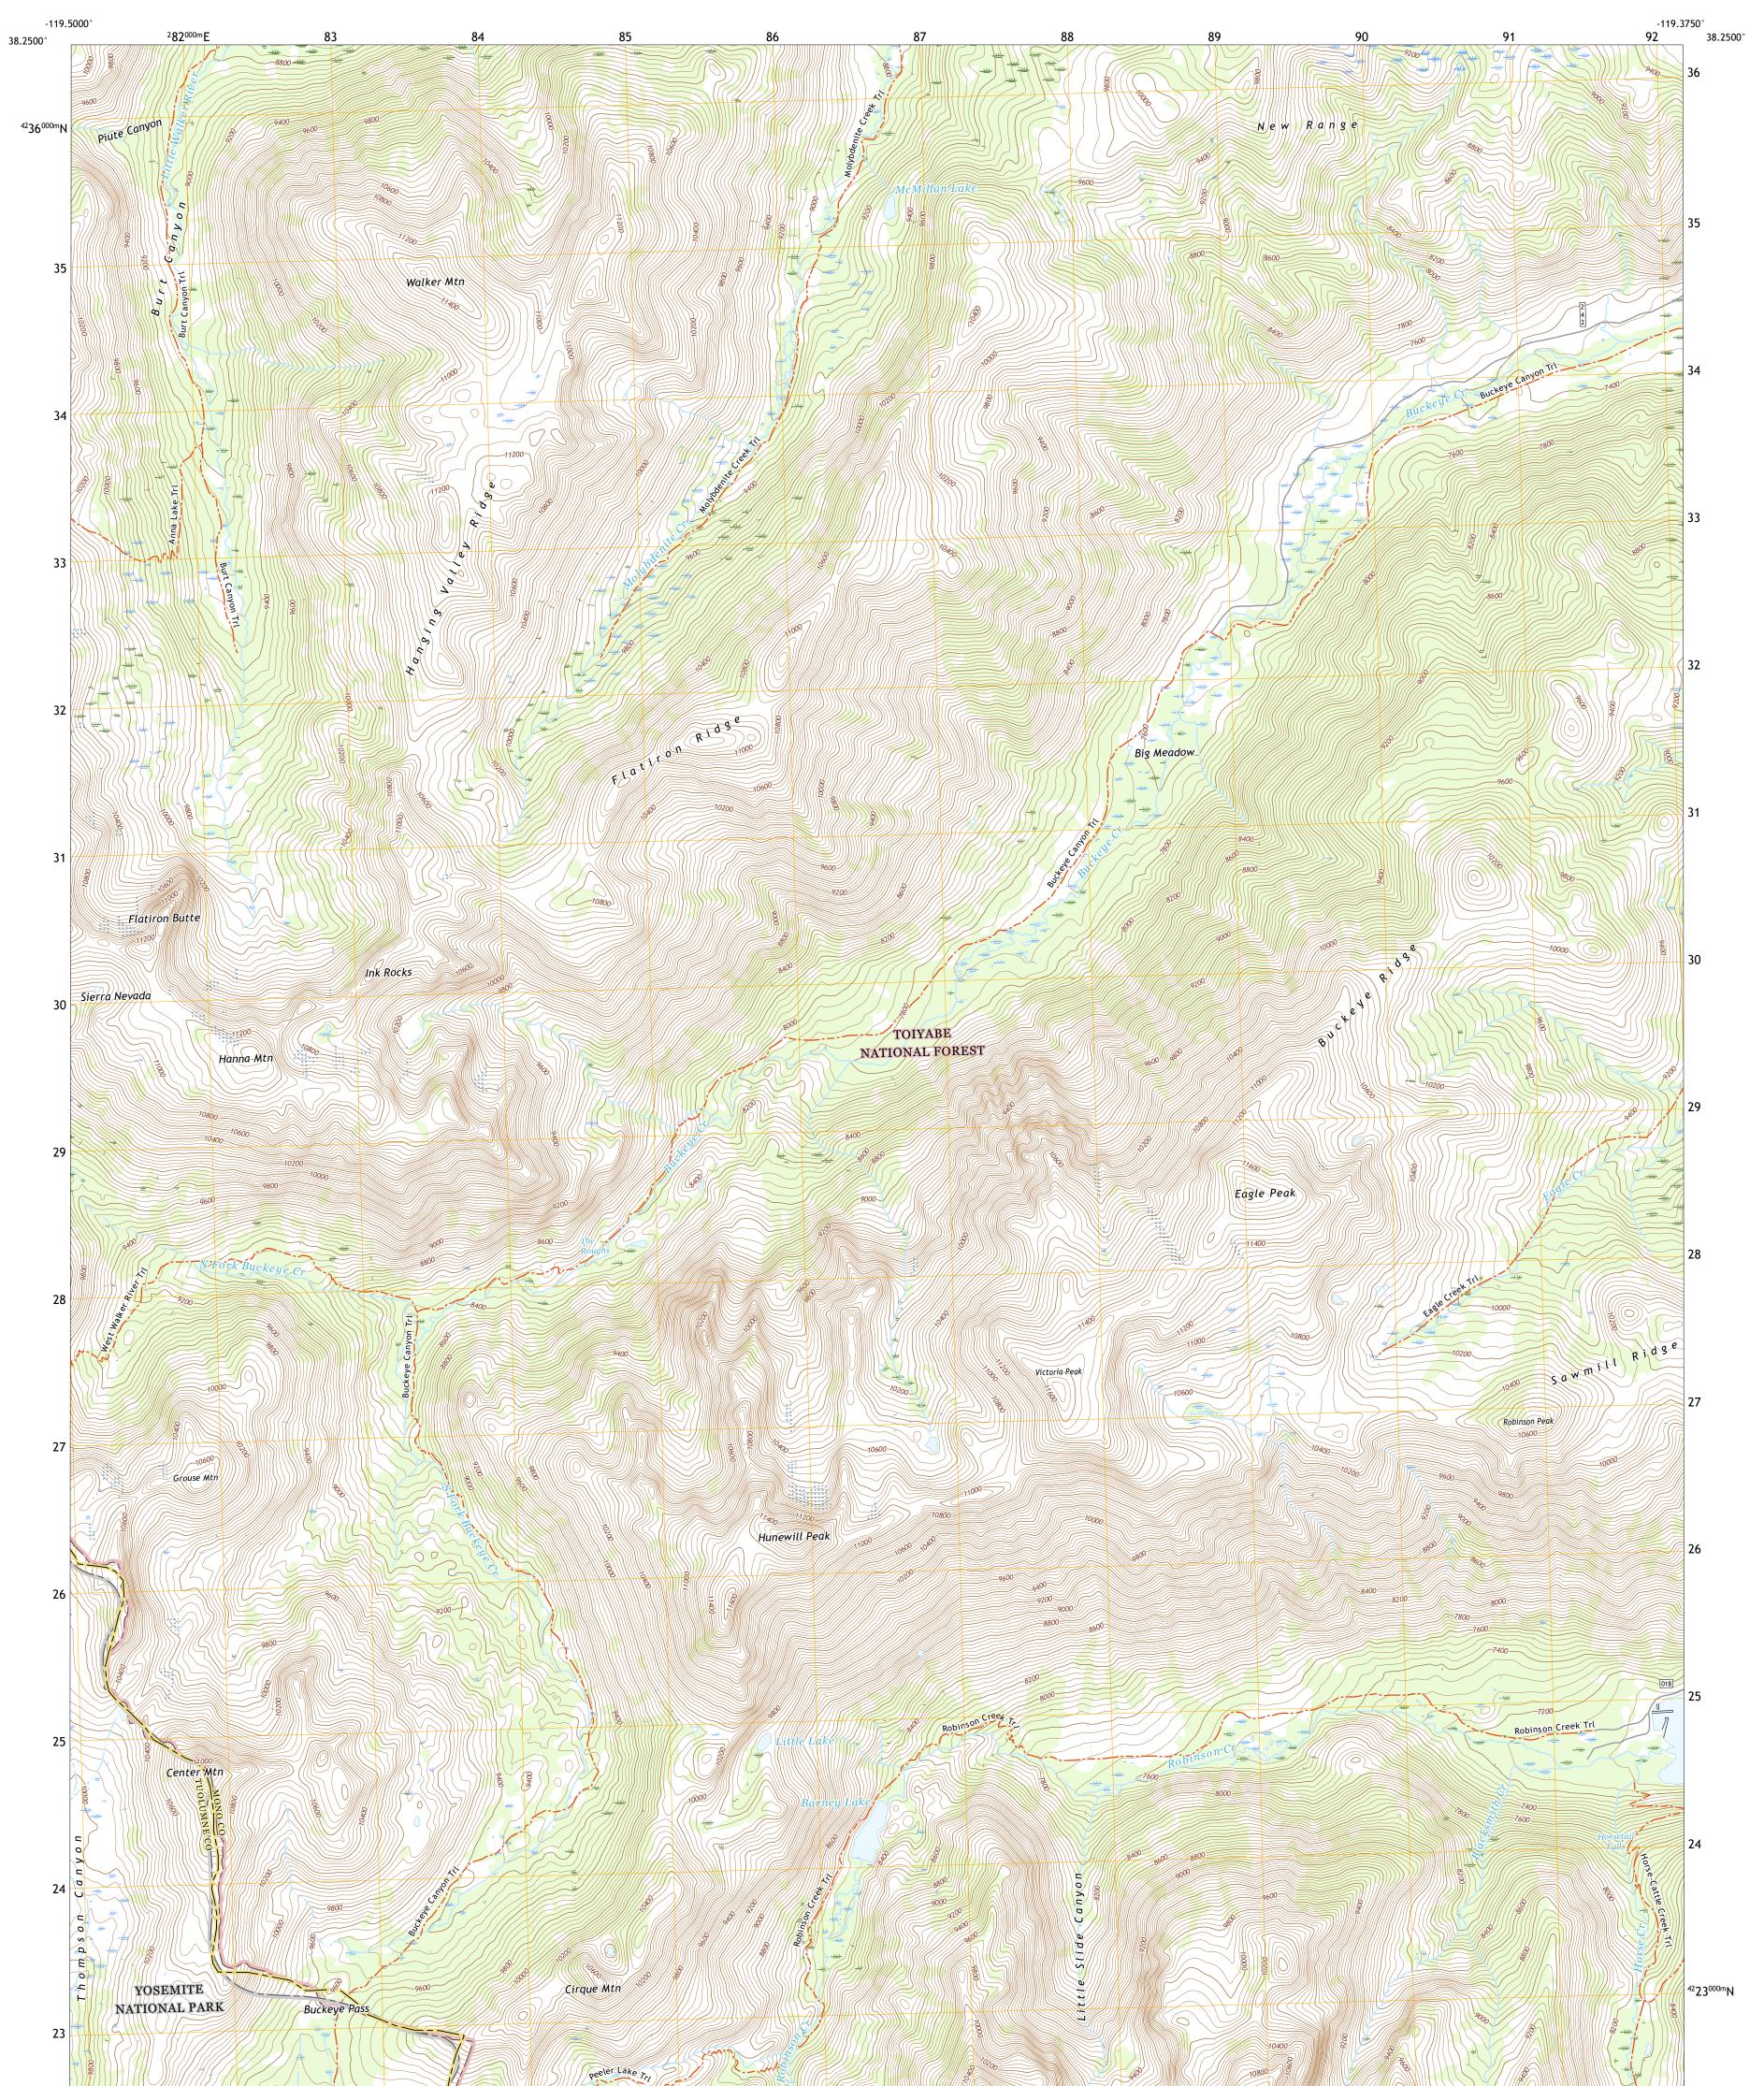

The National Map US Topo

ELEST SERVICE

BUCKEYE RIDGE QUADRANGLE CALIFORNIA 7.5-MINUTE SERIES

Produced by the United States Geological Survey North American Datum of 1983 (NAD83) World Geodetic System of 1984 (WGS84). Projection and 1 000-meter grid:Universal Transverse Mercator, Zone 11S This map is not a legal document. Boundaries may be generalized for this map scale. Private lands within government reservations may not be shown. Obtain permission before entering private lands.