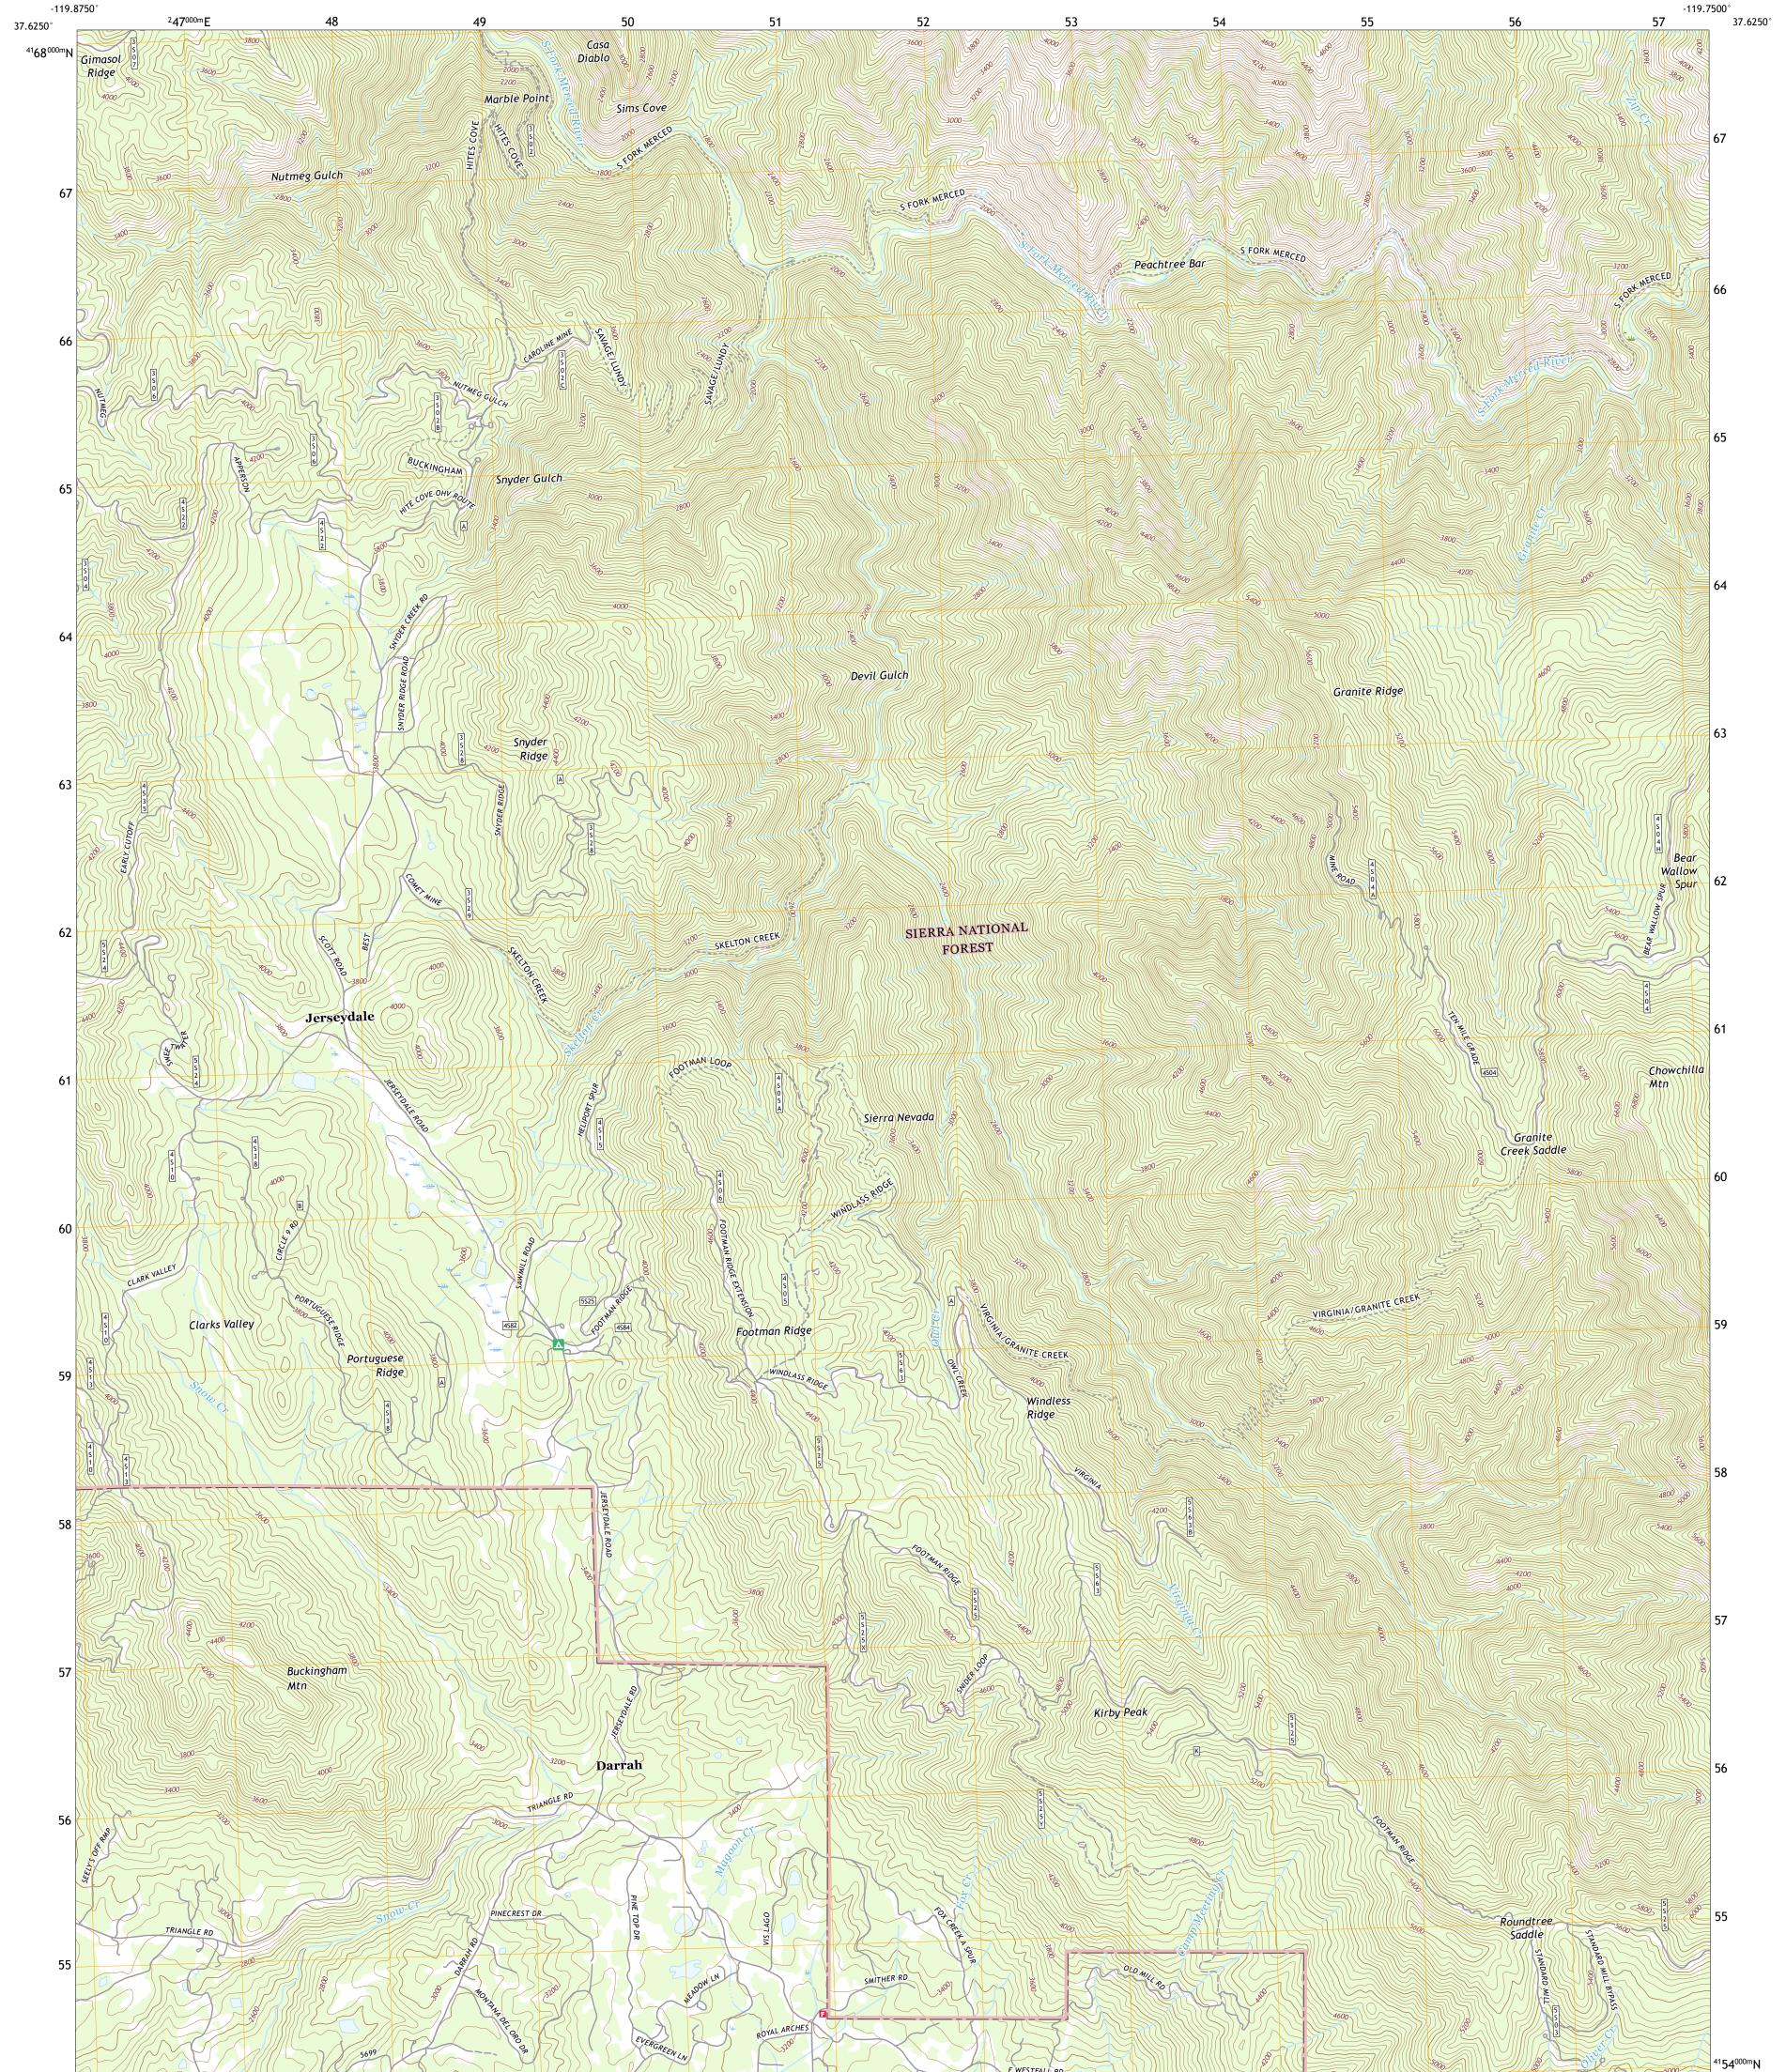

BUCKINGHAM MOUNTAIN QUADRANGLE CALIFORNIA - MARIPOSA COUNTY 7.5-MINUTE SERIES

**Produced by the United States Geological Survey** North American Datum of 1983 (NAD83) World Geodetic System of 1984 (WGS84). Projection and 1 000-meter grid:Universal Transverse Mercator, Zone 11S This map is not a legal document. Boundaries may be generalized for this map scale. Private lands within government reservations may not be shown. Obtain permission before entering private lands.