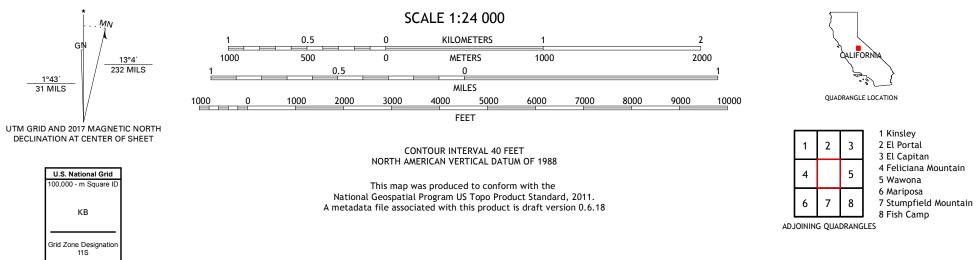

(NAD83) World Geodetic System of 1984 (WGS84). Projection and 1 000-meter grid:Universal Transverse Mercator, Zone 11S This map is not a legal document. Boundaries may be generalized for this map scale. Private lands within government reservations may not be shown. Obtain permission before entering private lands.

```
Imagery......NAIP, July 2016 - October 2016
Roads......U.S. Census Bureau, 2016
Roads within US Forest Service Lands.......FSTopo Data
with limited Forest Service updates, 2018
Names......GNIS, 1981 - 2017
Hydrography......GNIS, 1981 - 2017
Hydrography.....National Hydrography Dataset, 2002 - 2018
Contours.....Multiple sources; see metadata file 2016 - 2017
Public Land Survey System.......BLM, 2018
Wetlands......FWS National Wetlands Inventory 1983 - 1984
```

1°43′ 31 MILS