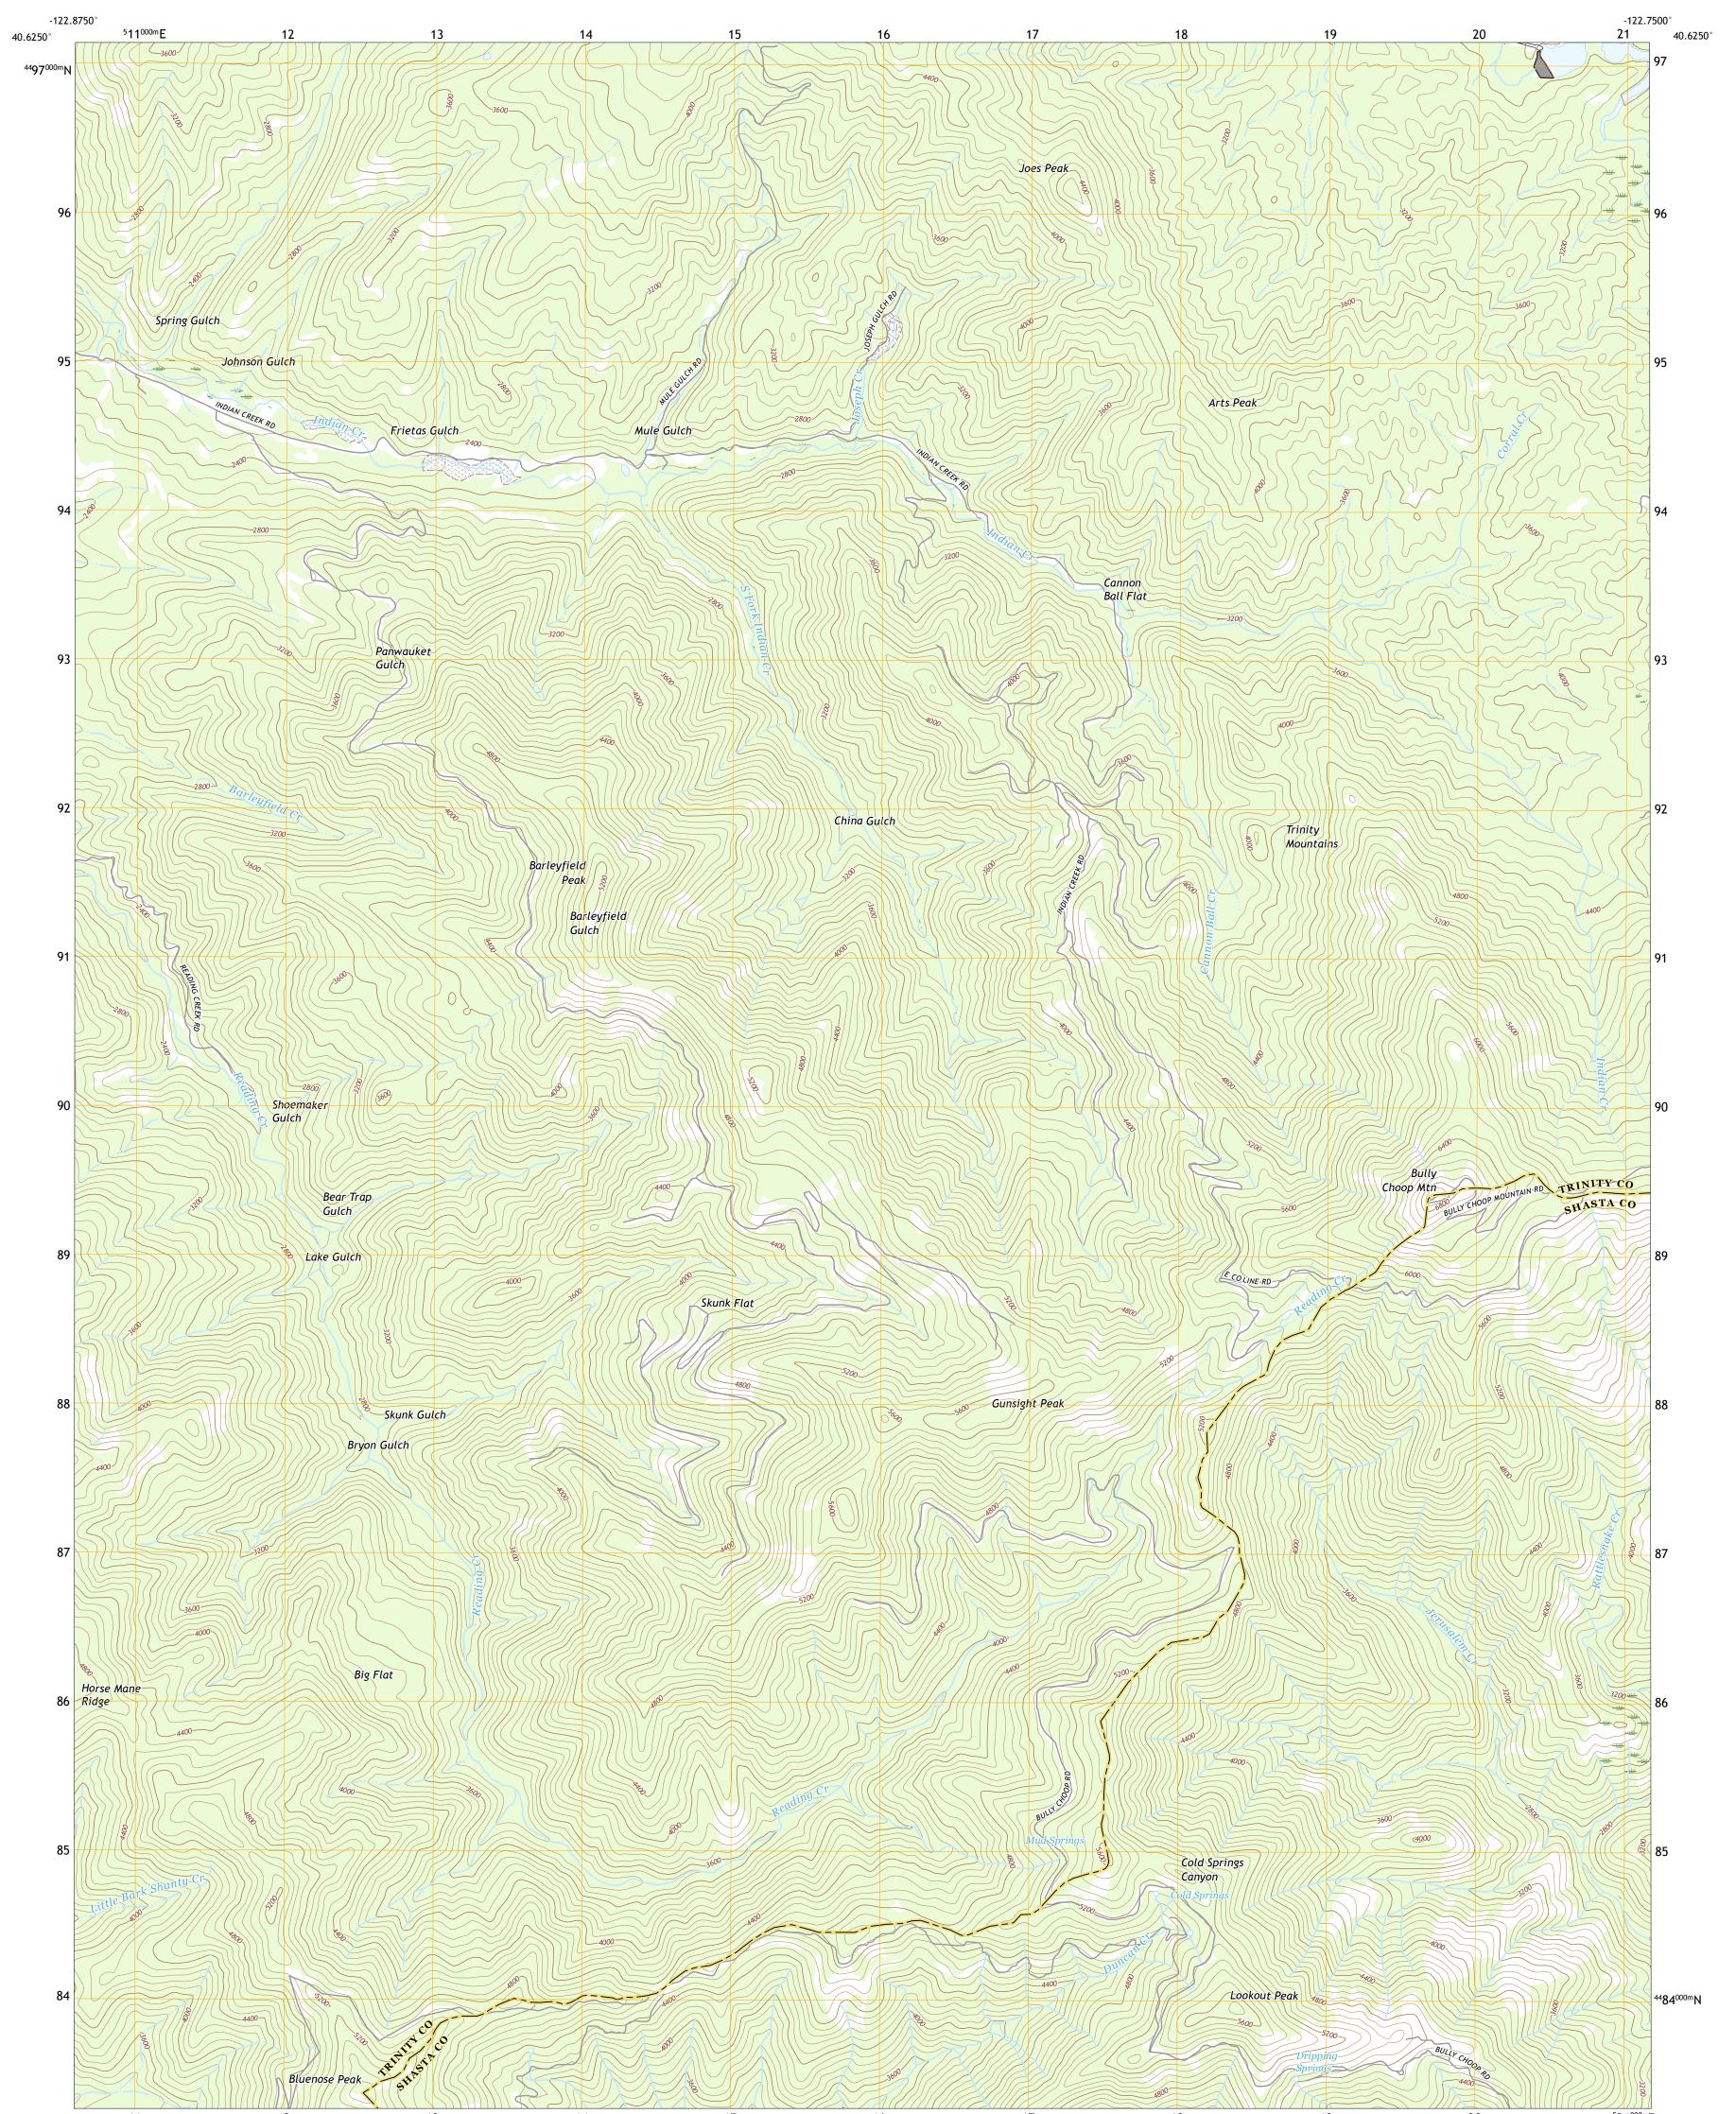

The National Map US Topo BULLY CHOOP MOUNTAIN QUADRANGLE CALIFORNIA 7.5-MINUTE SERIES

Produced by the United States Geological Survey North American Datum of 1983 (NAD83) World Geodetic System of 1984 (WGS84). Projection and 1 000-meter grid:Universal Transverse Mercator, Zone 10T This map is not a legal document. Boundaries may be generalized for this map scale. Private lands within government reservations may not be shown. Obtain permission before entering private lands.

Imagery......NAIP, July 2016 - October 2016 Roads......ORIS, 1981 - 2011 Names......GNIS, 1981 - 2011 Hydrography......GNIS, 1981 - 2011 Contours.....National Hydrography Dataset, 2003 - 2017 Contours.....National Elevation Dataset, 2000 - 2005 Boundaries.....Multiple sources; see metadata file 2016 - 2017 Public Land Survey System......BLM, 2018 Wetlands......BLM, 2015

## NSN. 7 6 4 3 0 1 6 3 5 5 7 6 9 NGA REF NO. US GSX24 K 6 1 7 9