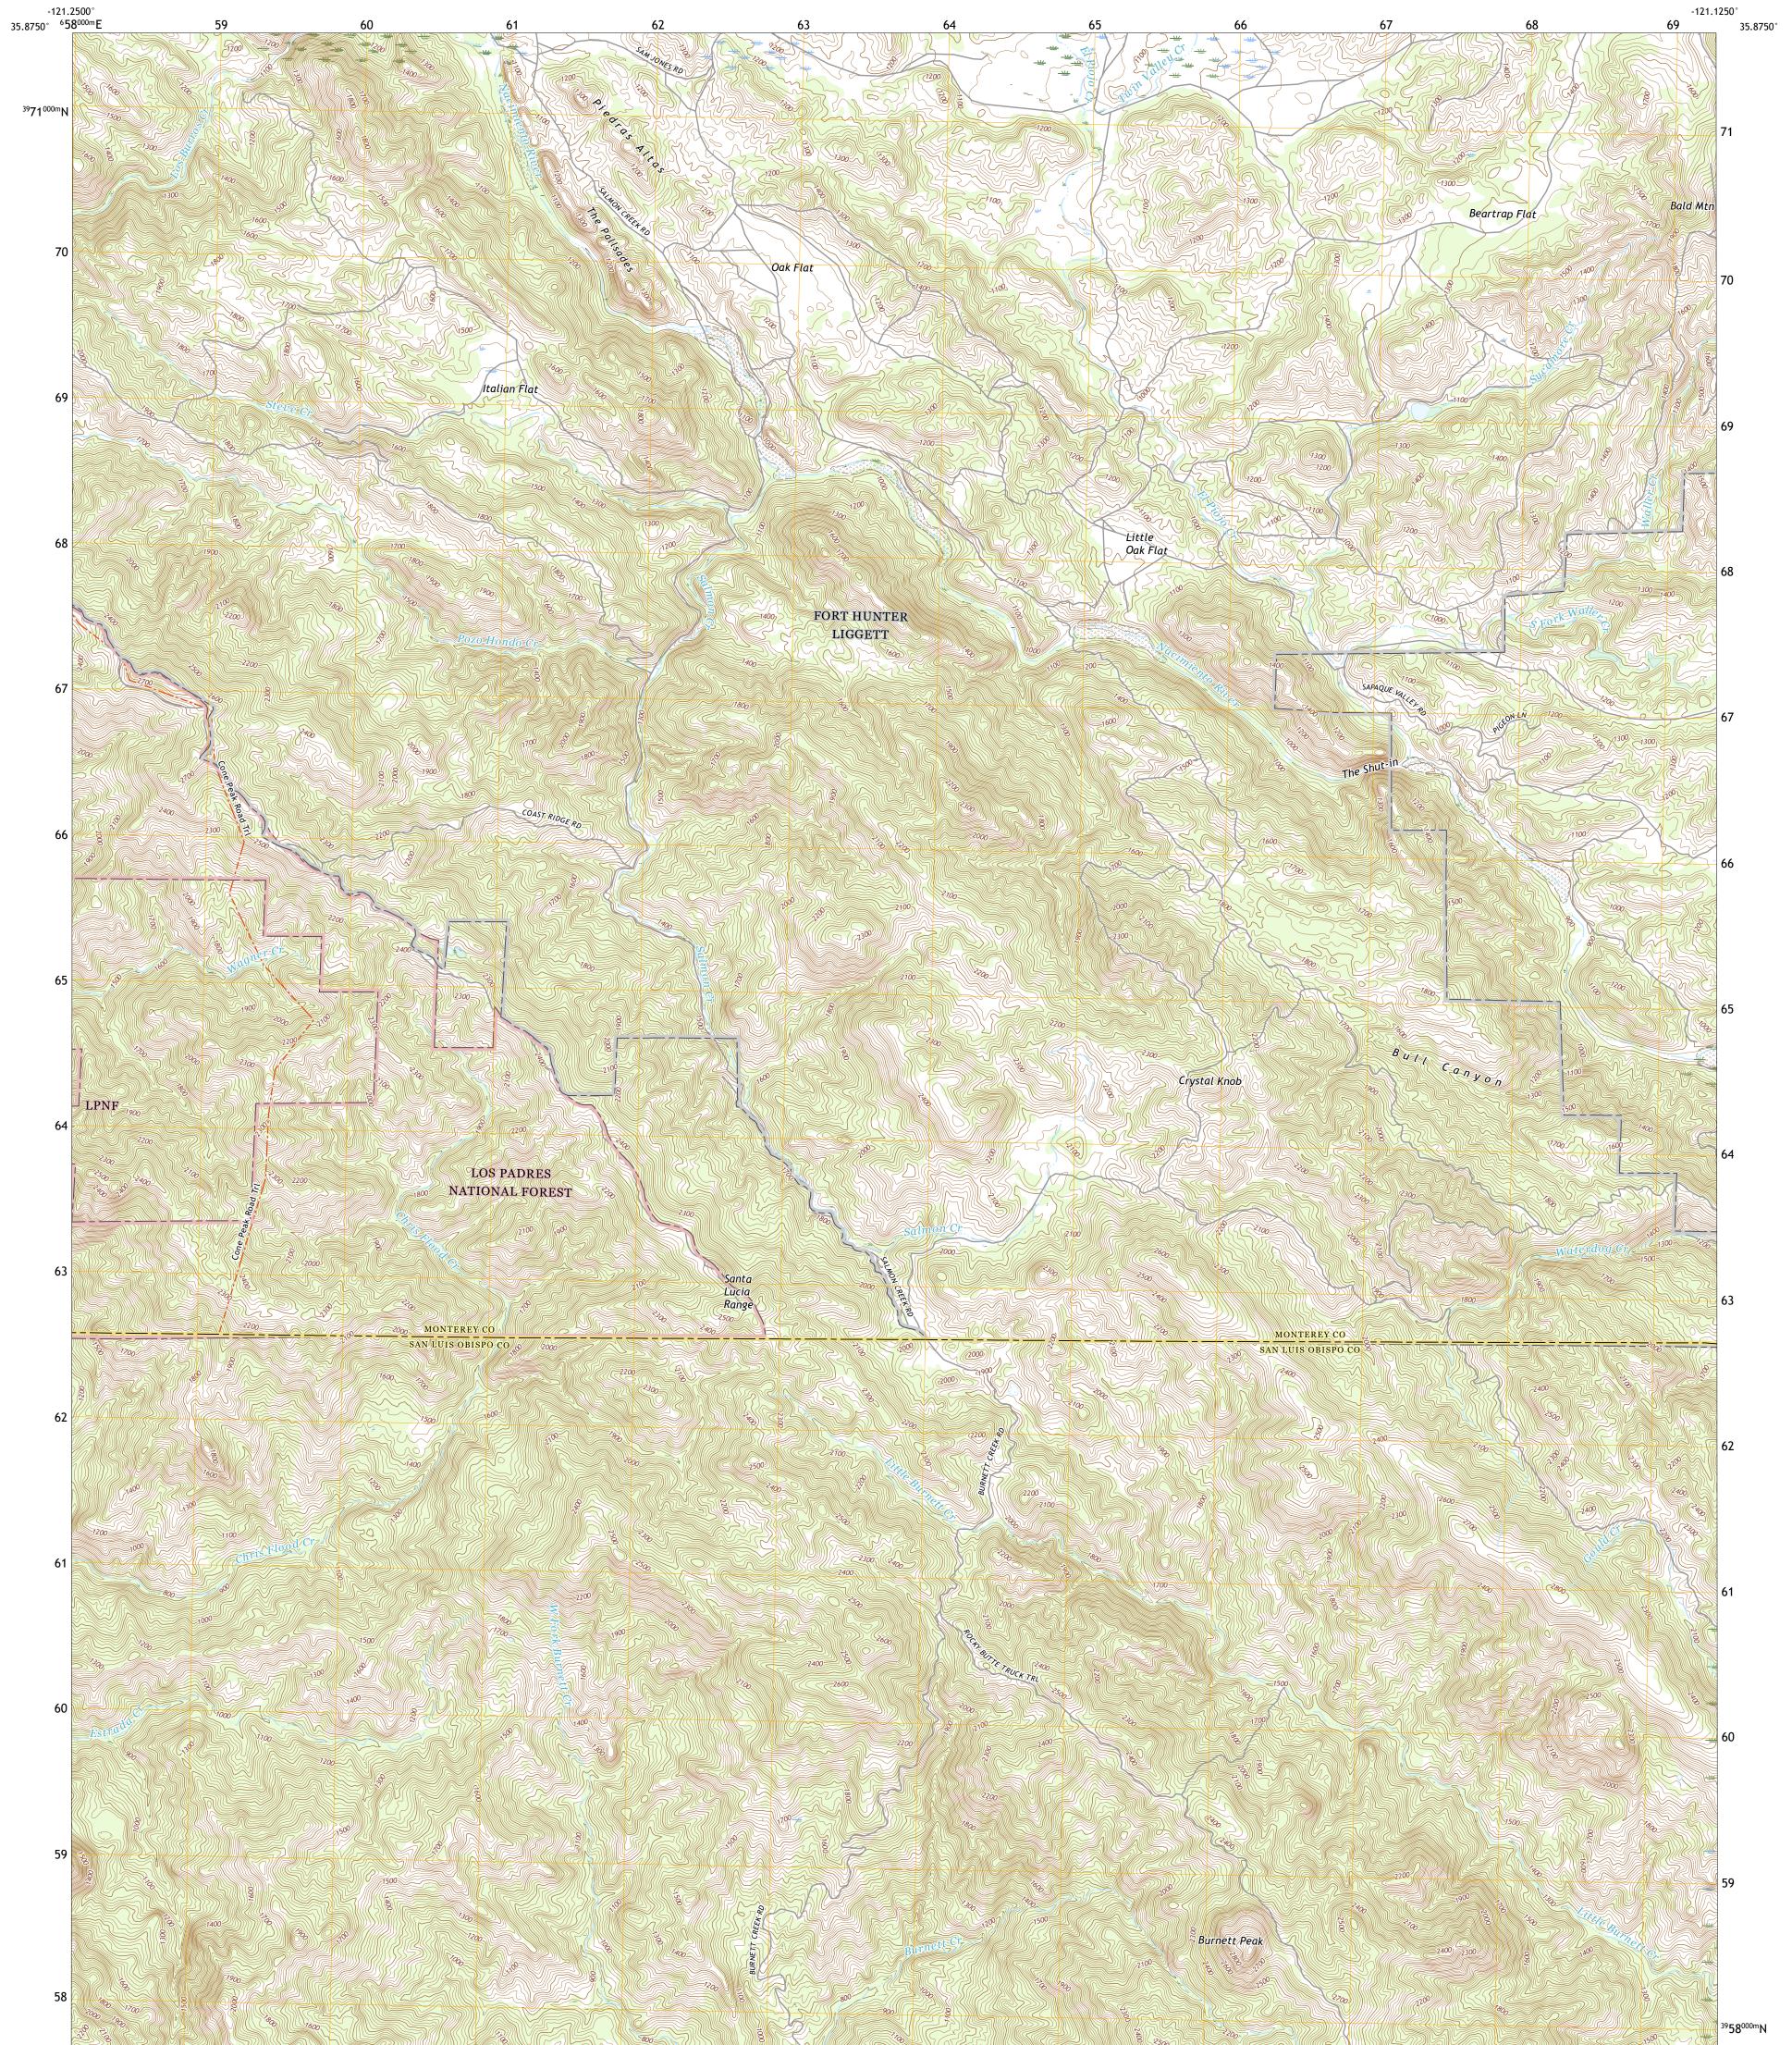

## U.S. DEPARTMENT OF THE INTERIOR U.S. GEOLOGICAL SURVEY



ULS SERVICE

BURNETT PEAK QUADRANGLE CALIFORNIA 7.5-MINUTE SERIES





Produced by the United States Geological Survey North American Datum of 1983 (NAD83) World Geodetic System of 1984 (WGS84). Projection and 1 000-meter grid:Universal Transverse Mercator, Zone 10S This map is not a legal document. Boundaries may be generalized for this map scale. Private lands within government reservations may not be shown. Obtain permission before entering private lands.



ROAD CLASSIFICATION



Check with local Forest Service unit for current travel conditions and restrictions.

## BURNETT PEAK, CA

## 2021