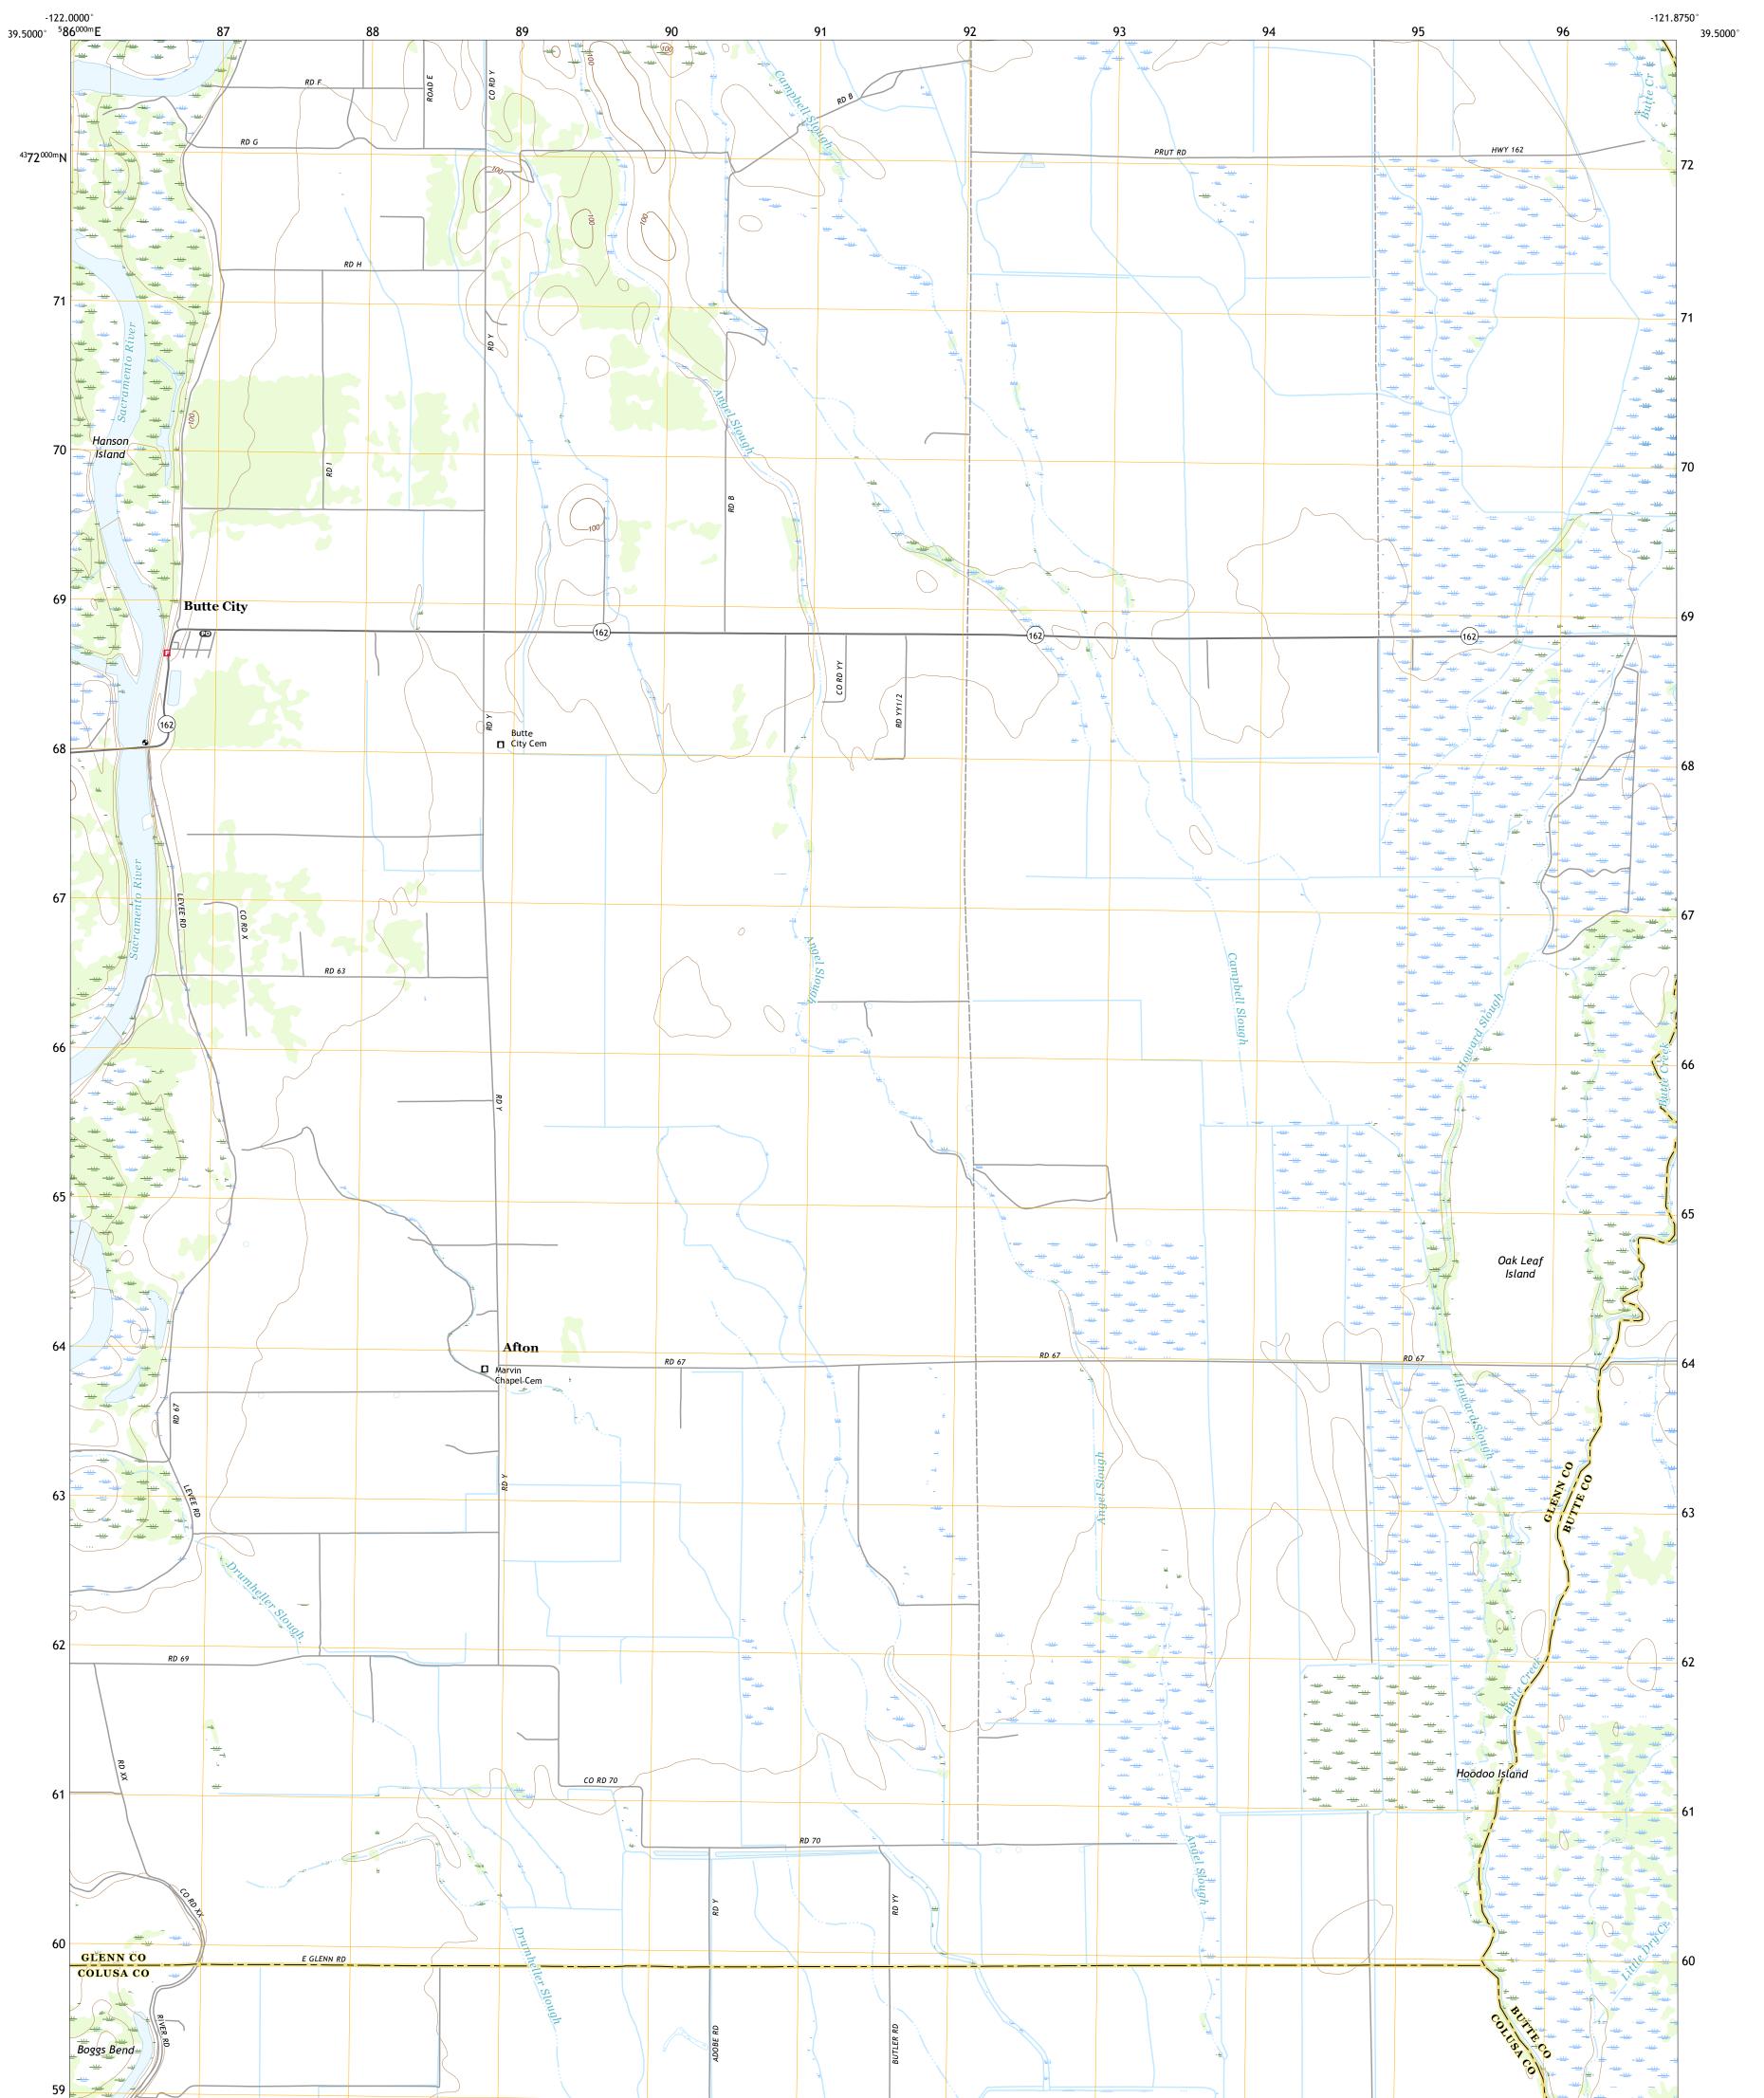

## U.S. DEPARTMENT OF THE INTERIOR U.S. GEOLOGICAL SURVEY

BUTTE CITY QUADRANGLE CALIFORNIA 7.5-MINUTE SERIES

Produced by the United States Geological Survey North American Datum of 1983 (NAD83) World Geodetic System of 1984 (WGS84). Projection and 1 000-meter grid:Universal Transverse Mercator, Zone 10S This map is not a legal document. Boundaries may be generalized for this map scale. Private lands within government reservations may not be shown. Obtain permission before entering private lands.

Imagery......NAIP, July 2016 - October 2016 Roads......NAIP, July 2016 - October 2016 Names......GNIS, 1981 - 2018 Hydrography......GNIS, 1981 - 2018 Contours.....National Hydrography Dataset, 2003 Contours.....National Elevation Dataset, 1999 - 2005 Boundaries.....Multiple sources; see metadata file 2016 - 2017 Public Land Survey System......BLM, 2018 Wetlands......BLM, 2010

## NSN. 7 6 4 3 0 1 6 3 5 5 7 8 4 NGA REF NO. US GS X 2 4 K 6 4 8 1