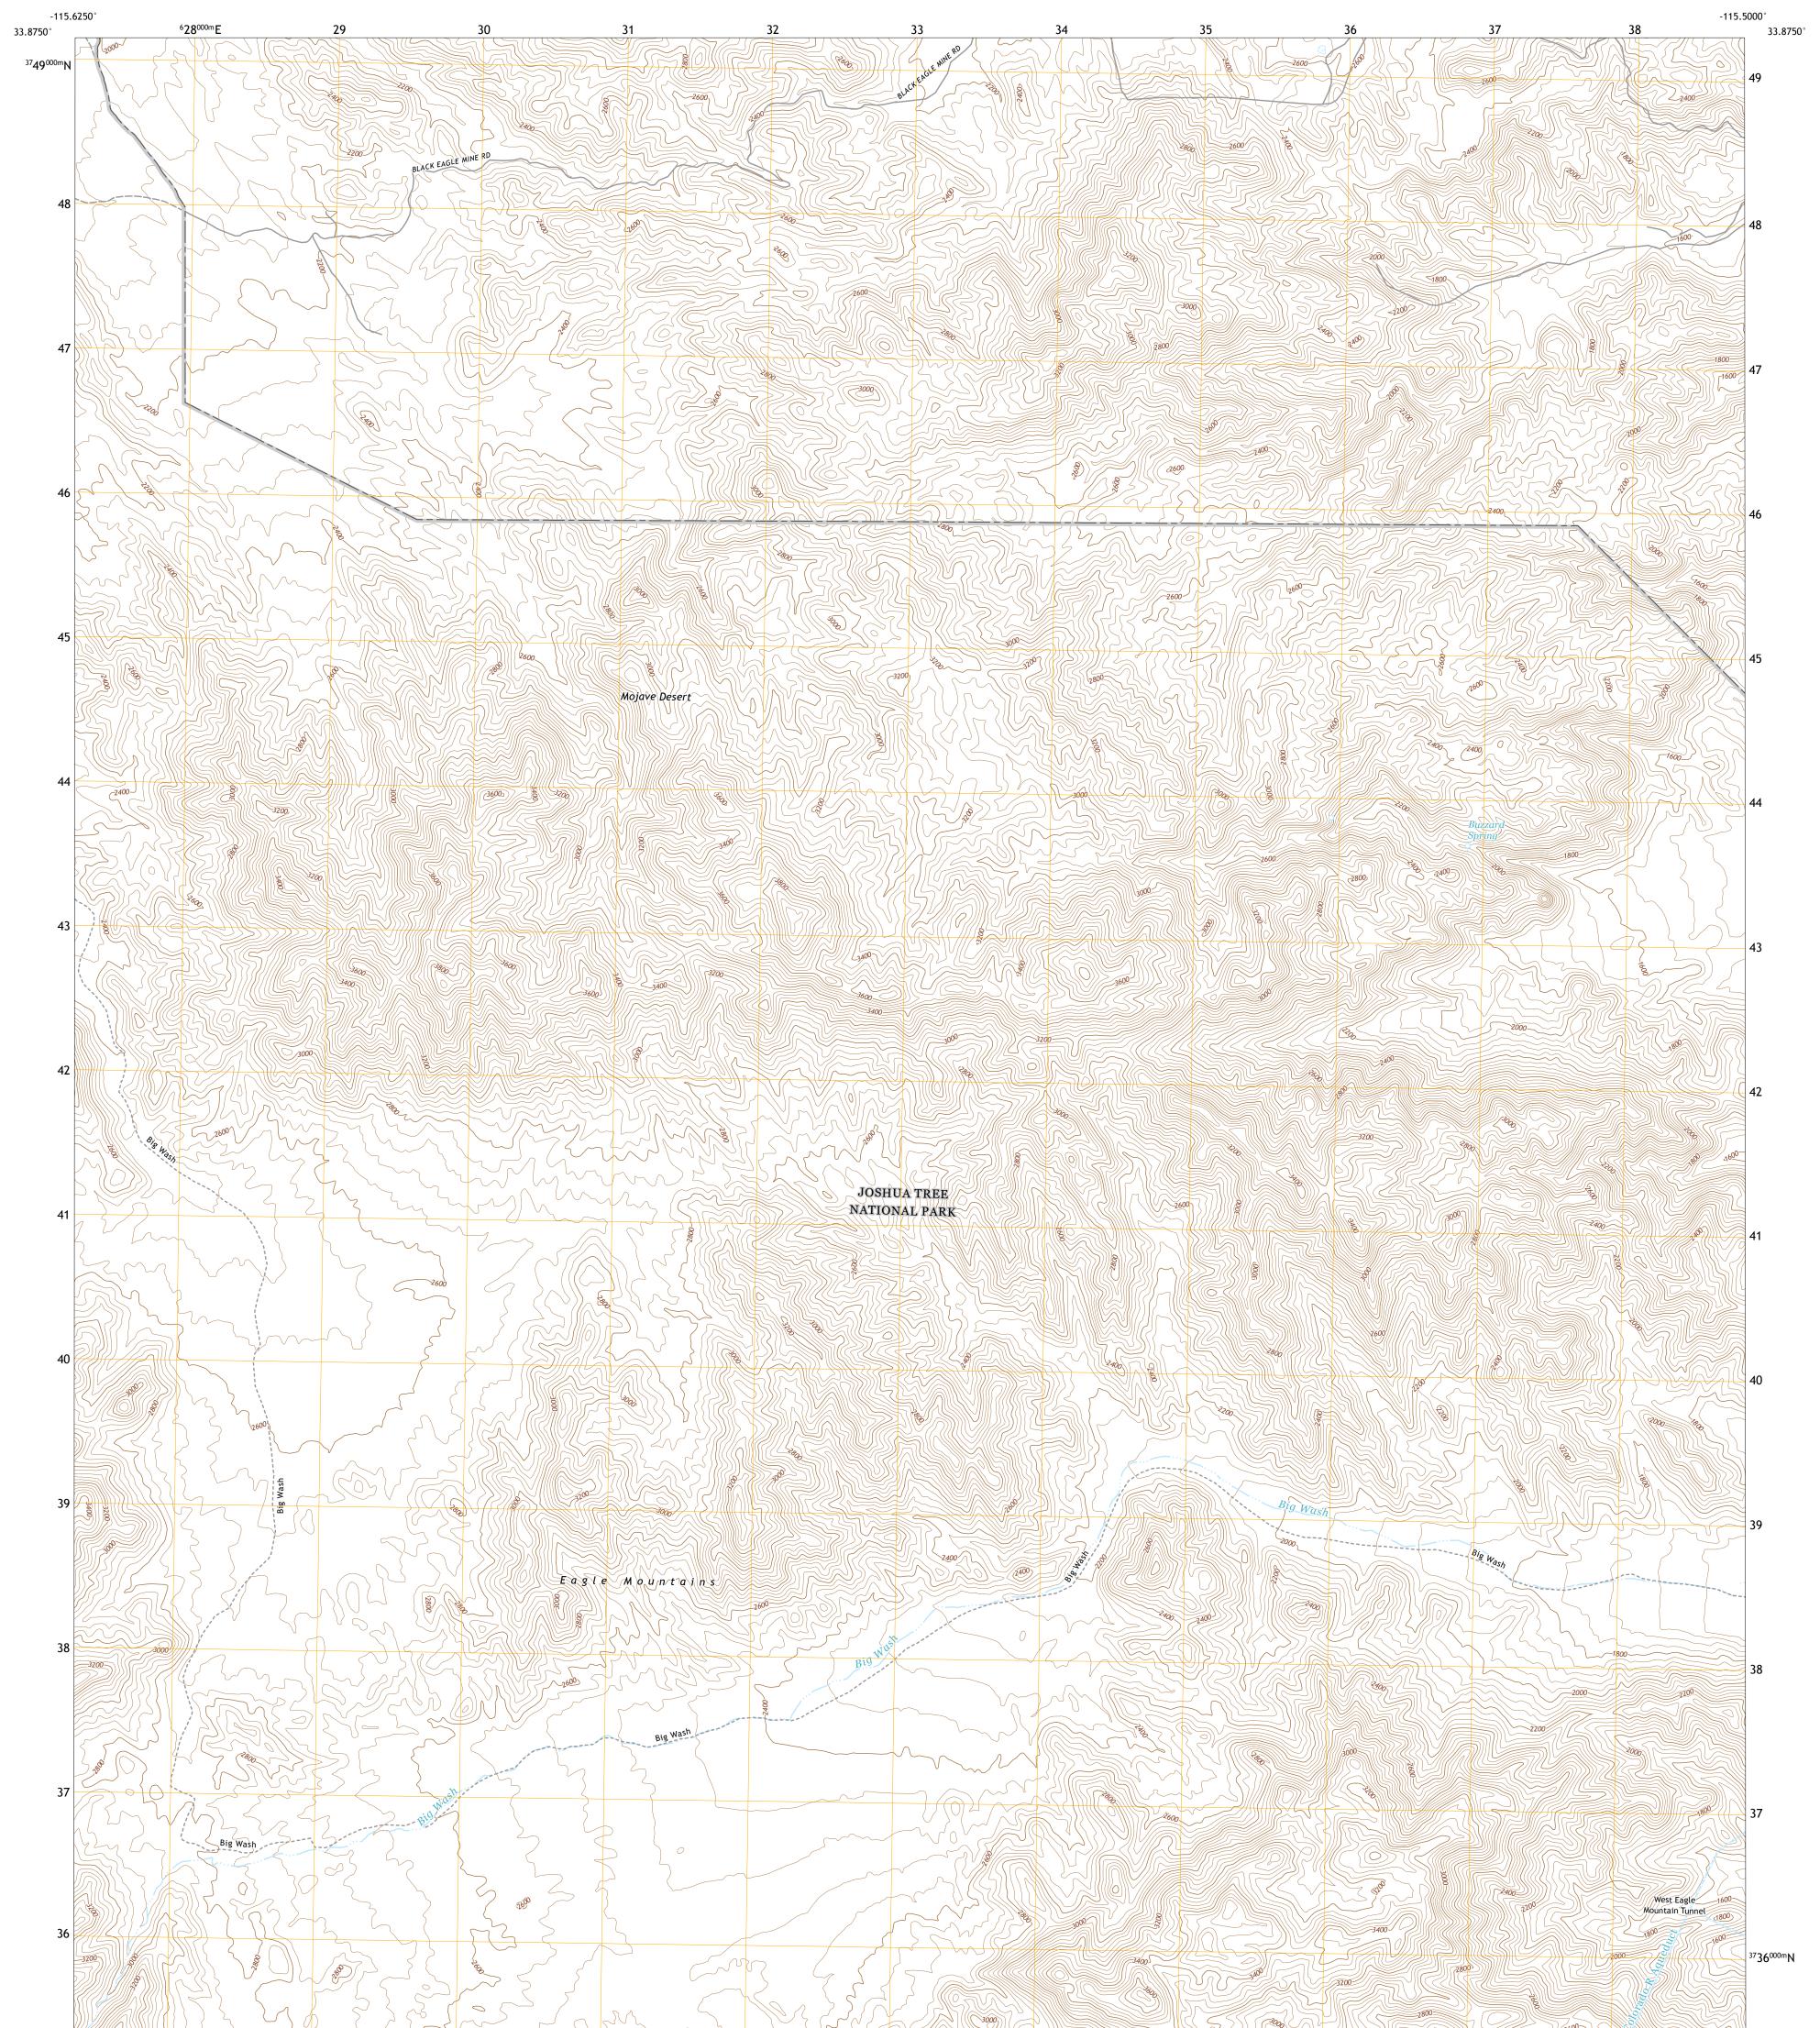

## U.S. DEPARTMENT OF THE INTERIOR U.S. GEOLOGICAL SURVEY

BUZZARD SPRING QUADRANGLE CALIFORNIA - RIVERSIDE COUNTY 7.5-MINUTE SERIES

Produced by the United States Geological Survey North American Datum of 1983 (NAD83) World Geodetic System of 1984 (WGS84). Projection and 1 000-meter grid:Universal Transverse Mercator, Zone 11S This map is not a legal document. Boundaries may be generalized for this map scale. Private lands within government reservations may not be shown. Obtain permission before entering private lands.