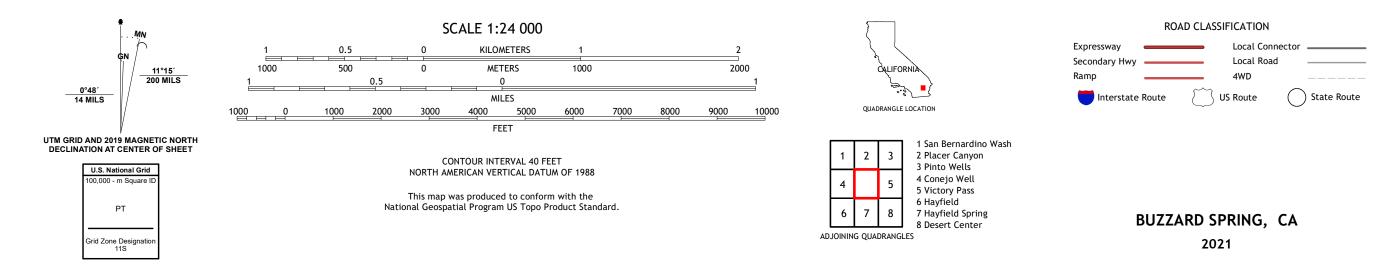

## U.S. DEPARTMENT OF THE INTERIOR U.S. GEOLOGICAL SURVEY

BUZZARD SPRING QUADRANGLE CALIFORNIA - RIVERSIDE COUNTY 7.5-MINUTE SERIES

**Produced by the United States Geological Survey** North American Datum of 1983 (NAD83) World Geodetic System of 1984 (WGS84). Projection and 1 000-meter grid:Universal Transverse Mercator, Zone 11S This map is not a legal document. Boundaries may be generalized for this map scale. Private lands within government reservations may not be shown. Obtain permission before entering private lands.