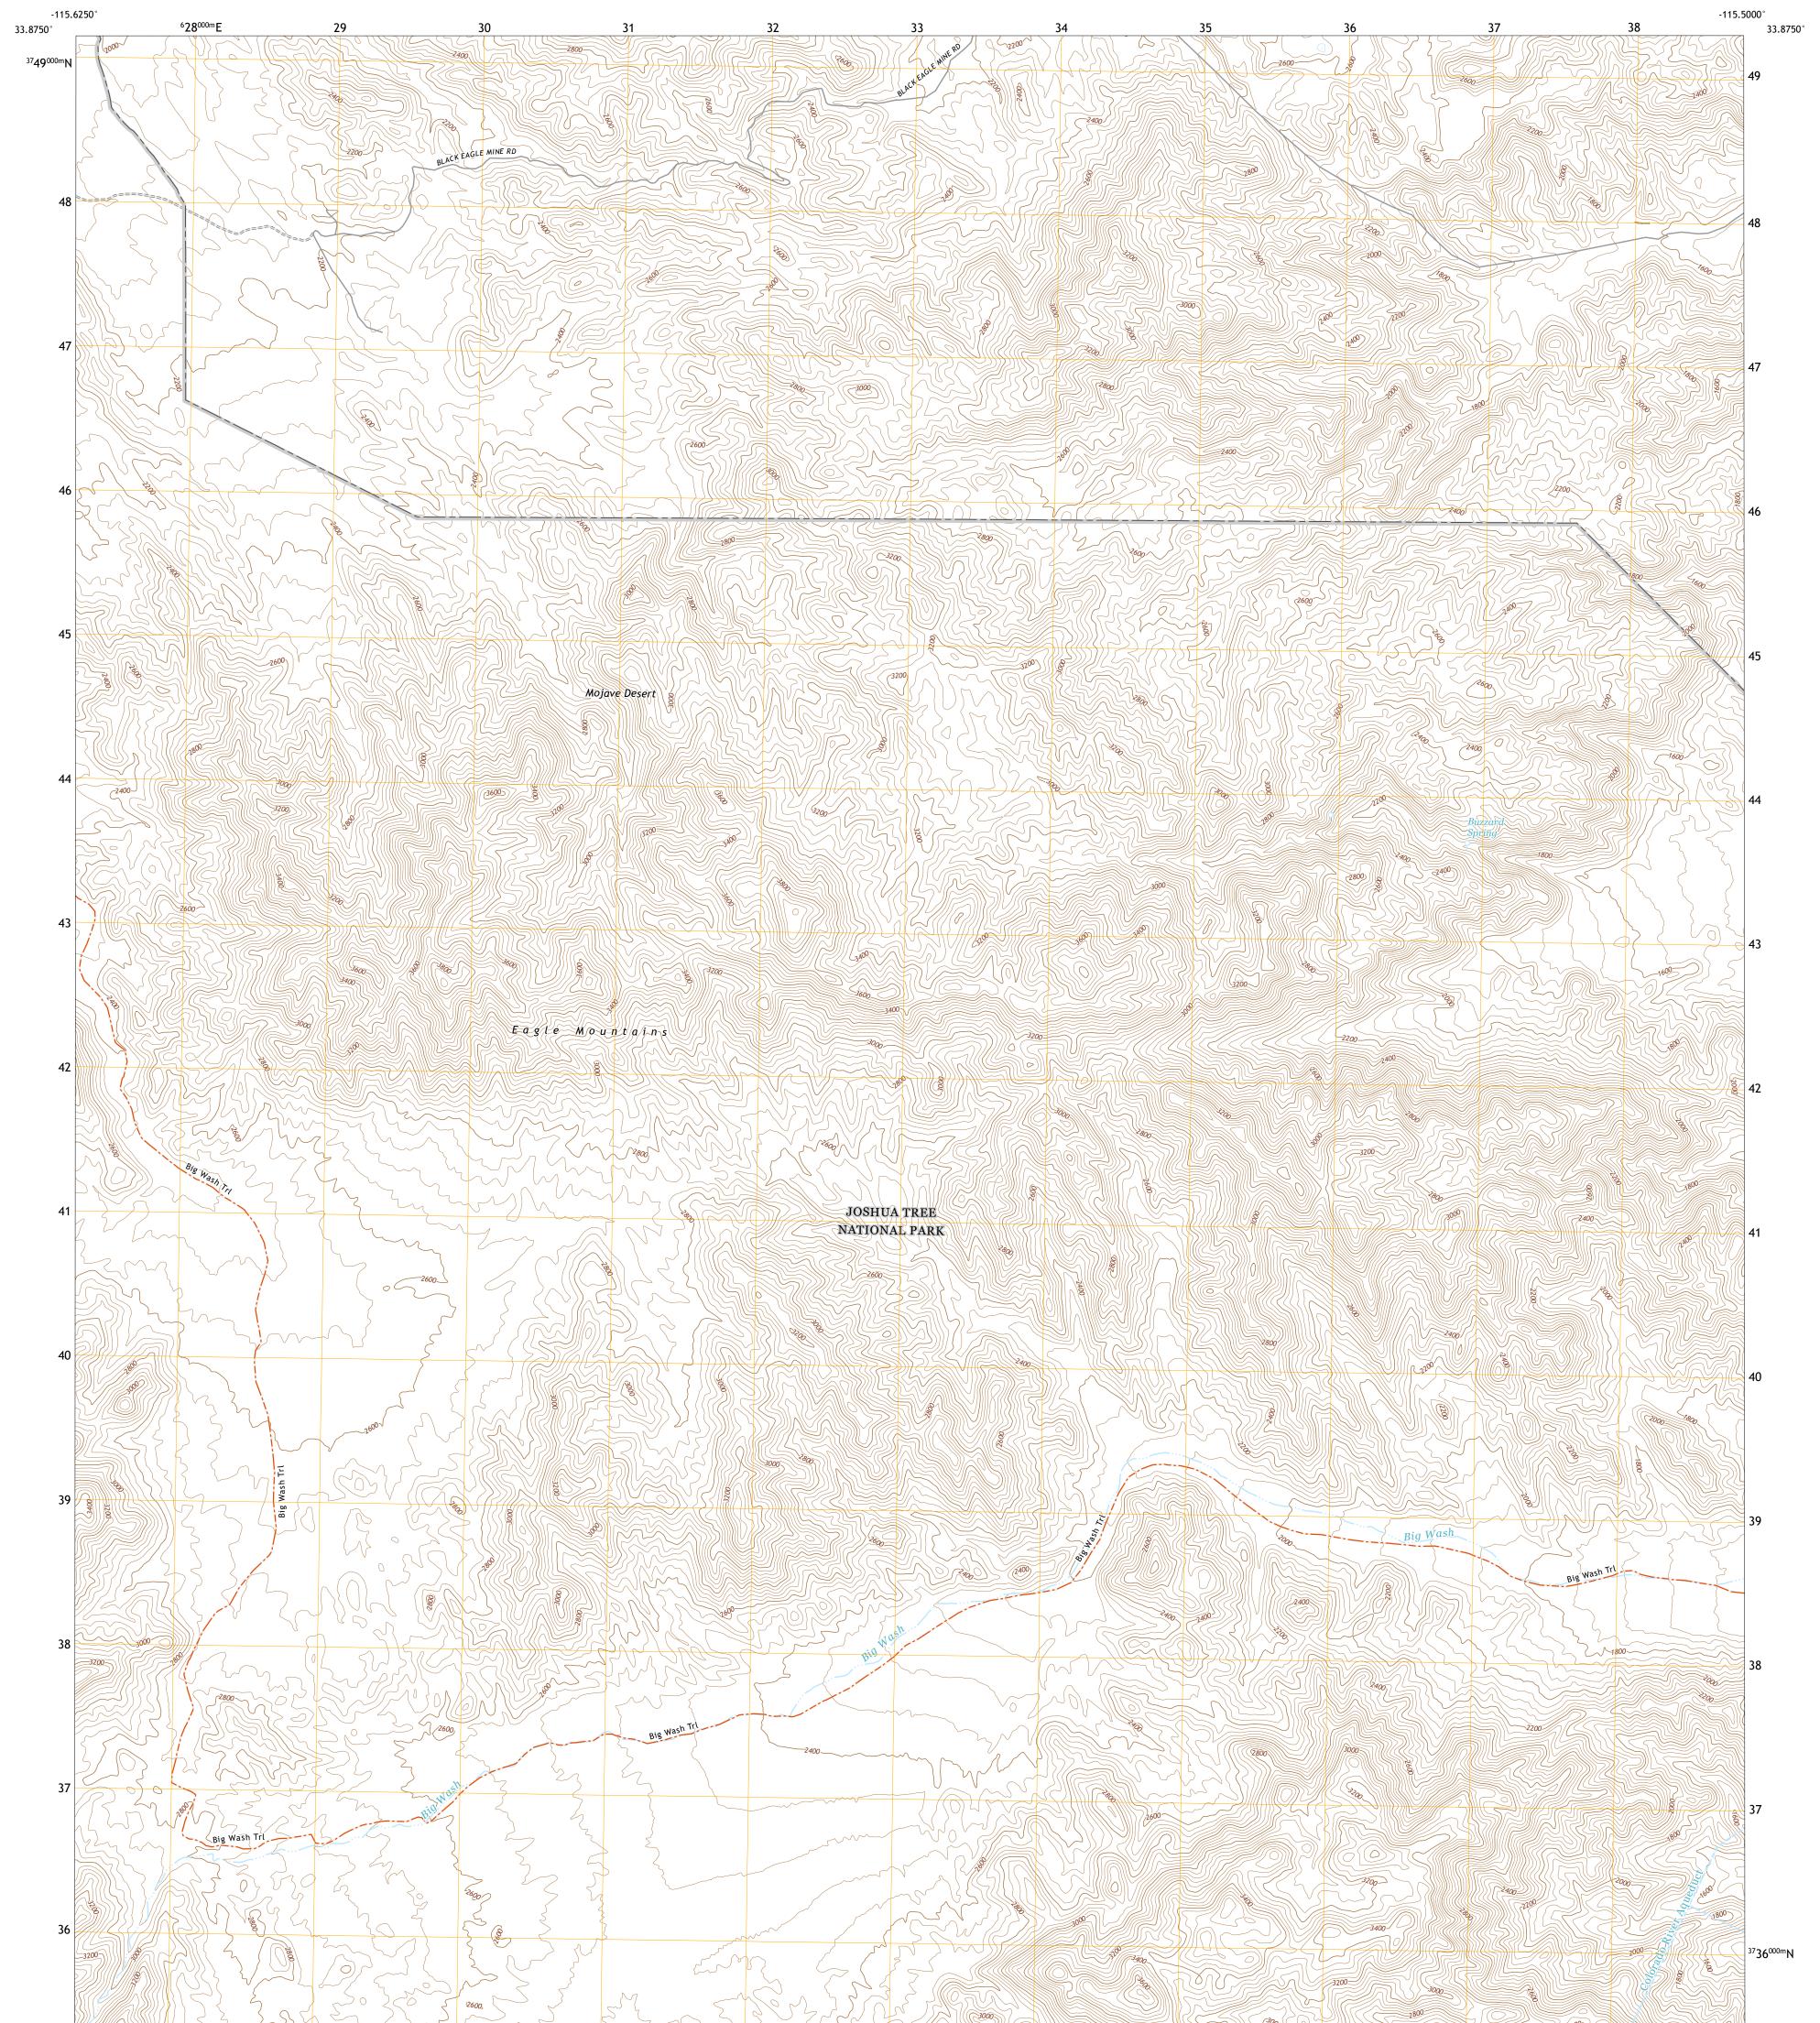

## U.S. DEPARTMENT OF THE INTERIOR U.S. GEOLOGICAL SURVEY

BUZZARD SPRING QUADRANGLE CALIFORNIA - RIVERSIDE COUNTY 7.5-MINUTE SERIES

**Produced by the United States Geological Survey** North American Datum of 1983 (NAD83) World Geodetic System of 1984 (WGS84). Projection and 1 000-meter grid:Universal Transverse Mercator, Zone 11S This map is not a legal document. Boundaries may be generalized for this map scale. Private lands within government reservations may not be shown. Obtain permission before entering private lands.

Imagery......NAIP, April 2020 - April 2020 Roads......GNIS, 1981 - 2018 Names......GNIS, 1981 - 2017 Hydrography......National Hydrography Dataset, 2002 - 2020 Contours.....National Elevation Dataset, 2020 Boundaries.....Multiple sources; see metadata file 2019 - 2021 Public Land Survey System.....BLM, 2020 Wetlands......BLM, 2020