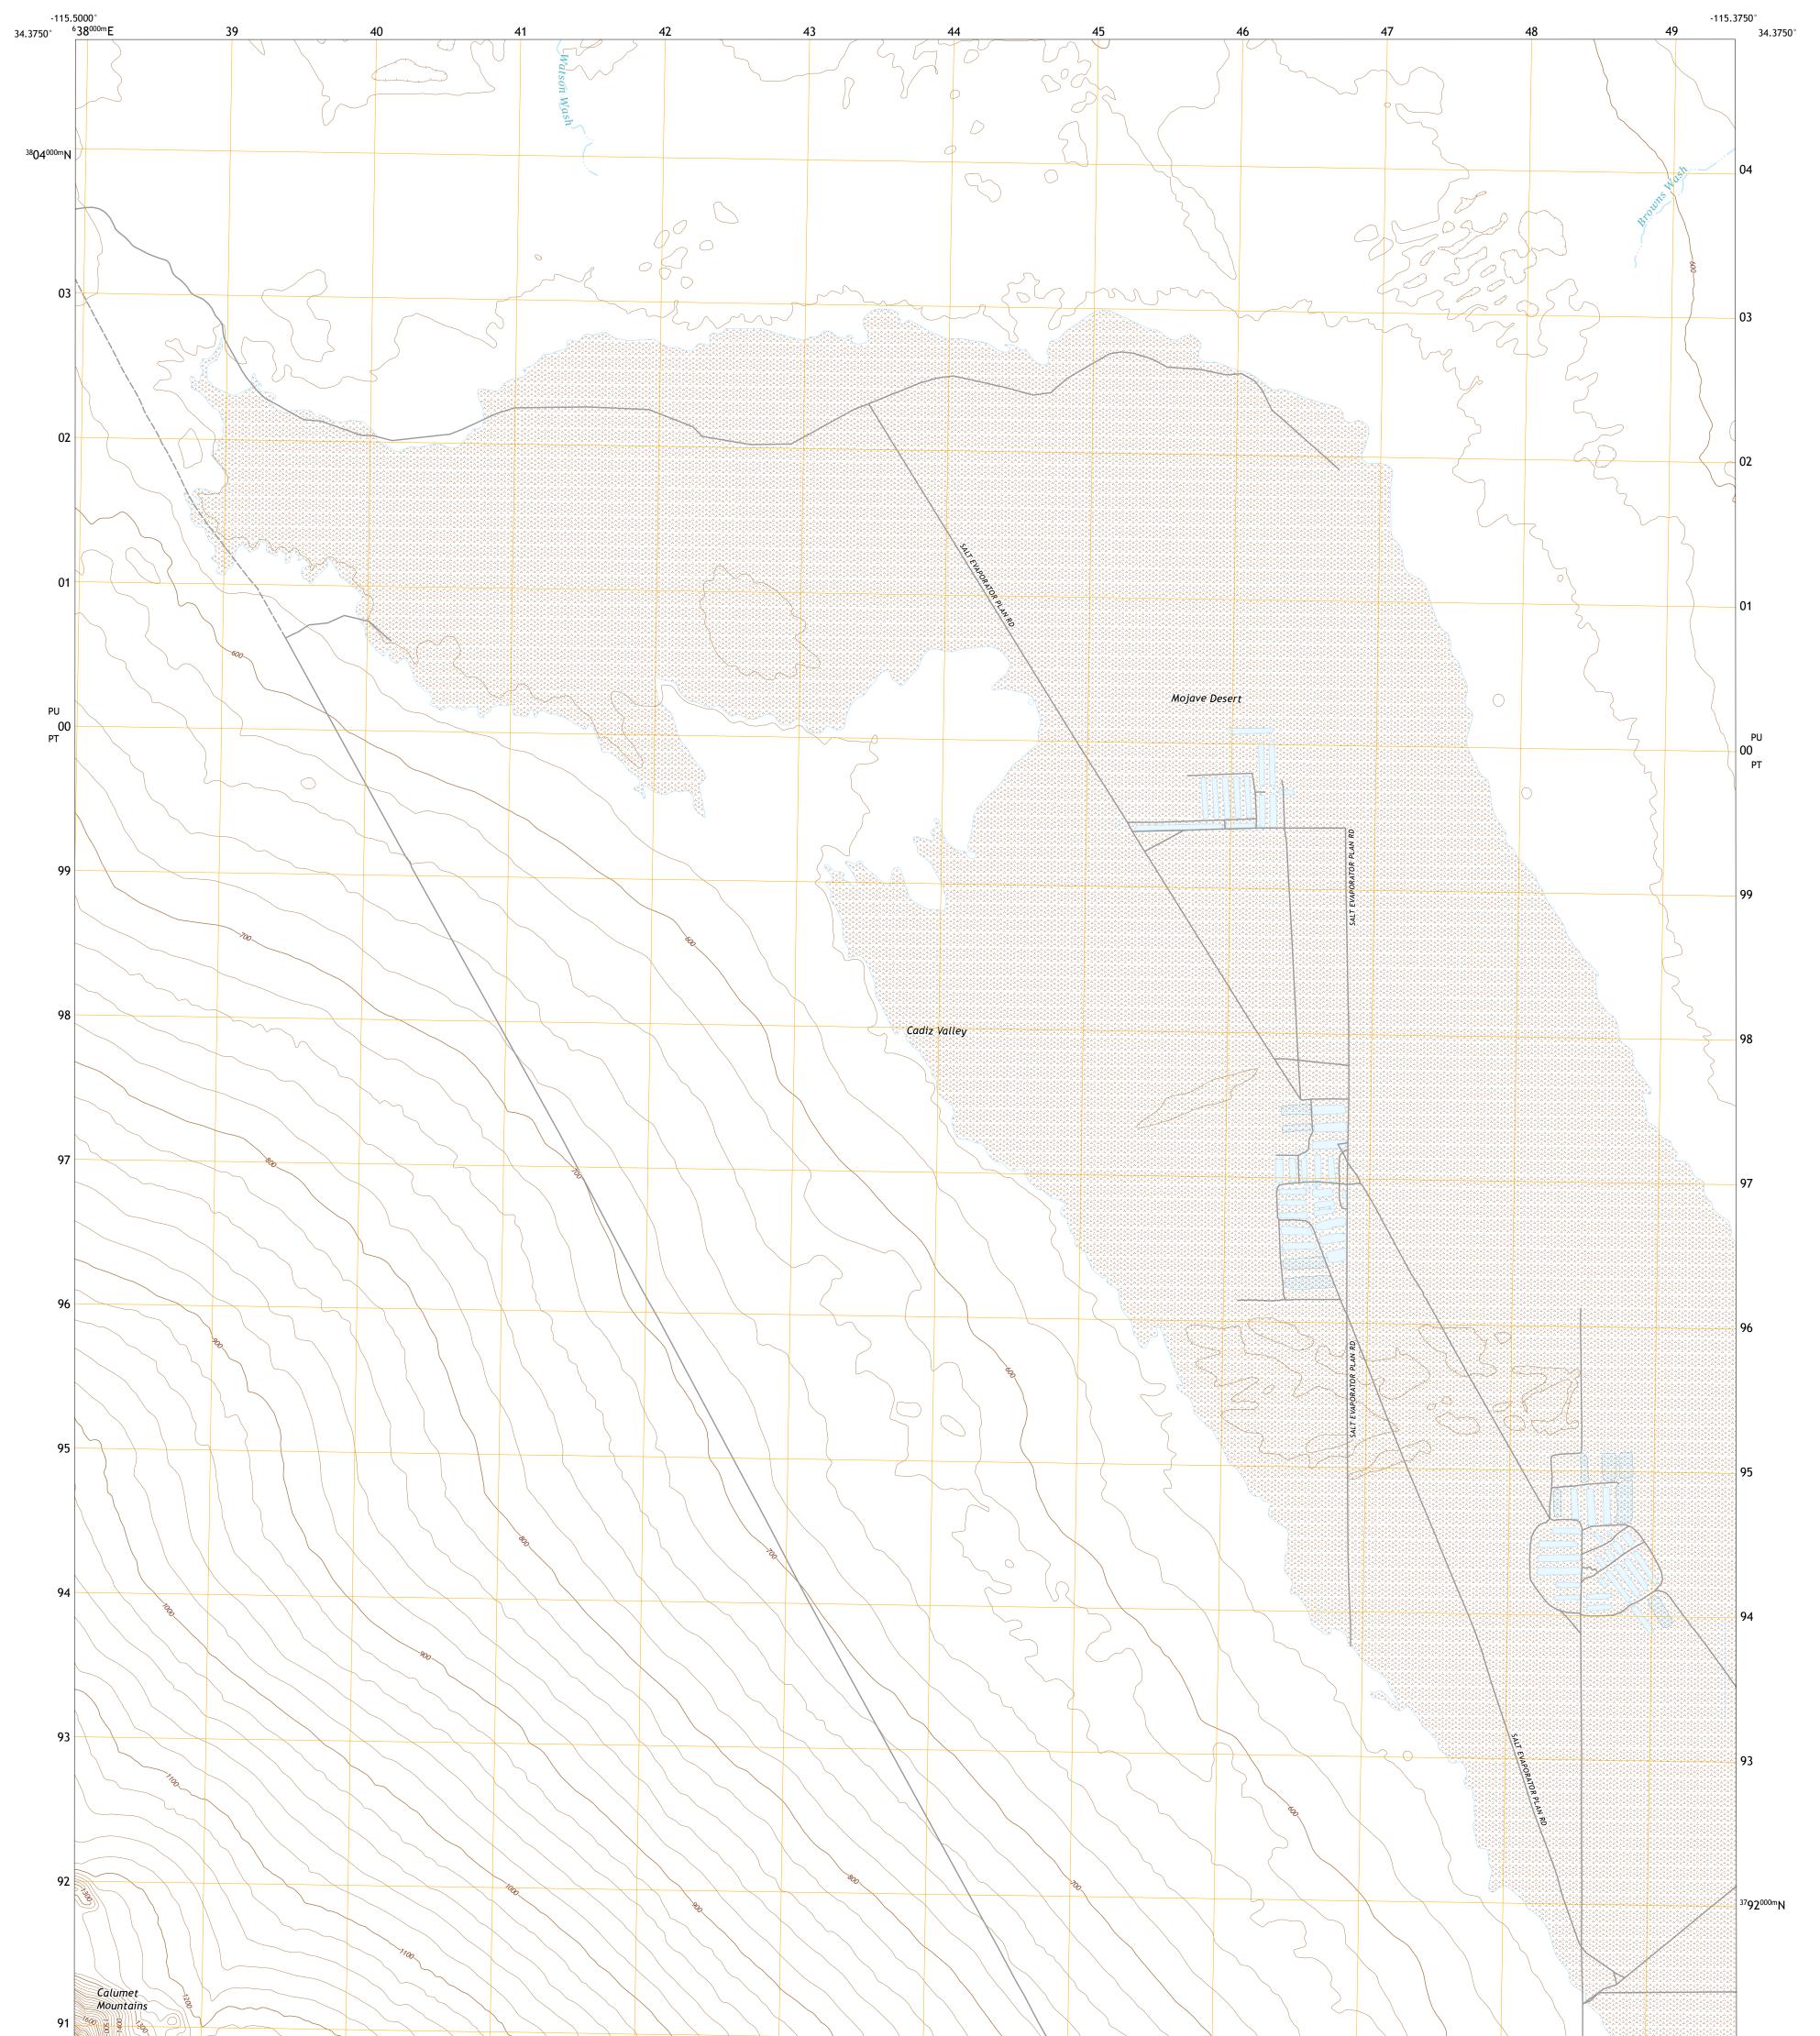

## CADIZ LAKE QUADRANGLE CALIFORNIA - SAN BERNARDINO COUNTY 7.5-MINUTE SERIES

Produced by the United States Geological Survey North American Datum of 1983 (NAD83) World Geodetic System of 1984 (WGS84). Projection and 1 000-meter grid:Universal Transverse Mercator, Zone 115 This map is not a legal document. Boundaries may be generalized for this map scale. Private lands within government reservations may not be shown. Obtain permission before entering private lands.

 Imagery......NAIP, April 2016 - October 2016

 Roads.....U.S.
 Census

 Bureau,
 2016

 Names......GNIS,
 2017

 Hydrography.....National Hydrography Dataset,
 2002 - 2018

 Contours.....National Elevation Dataset,
 2006

 Boundaries......Multiple
 sources;
 see

 Public Land Survey System.......BLM,
 2018

 Wetlands......FWS
 National Wetlands
 Inventory