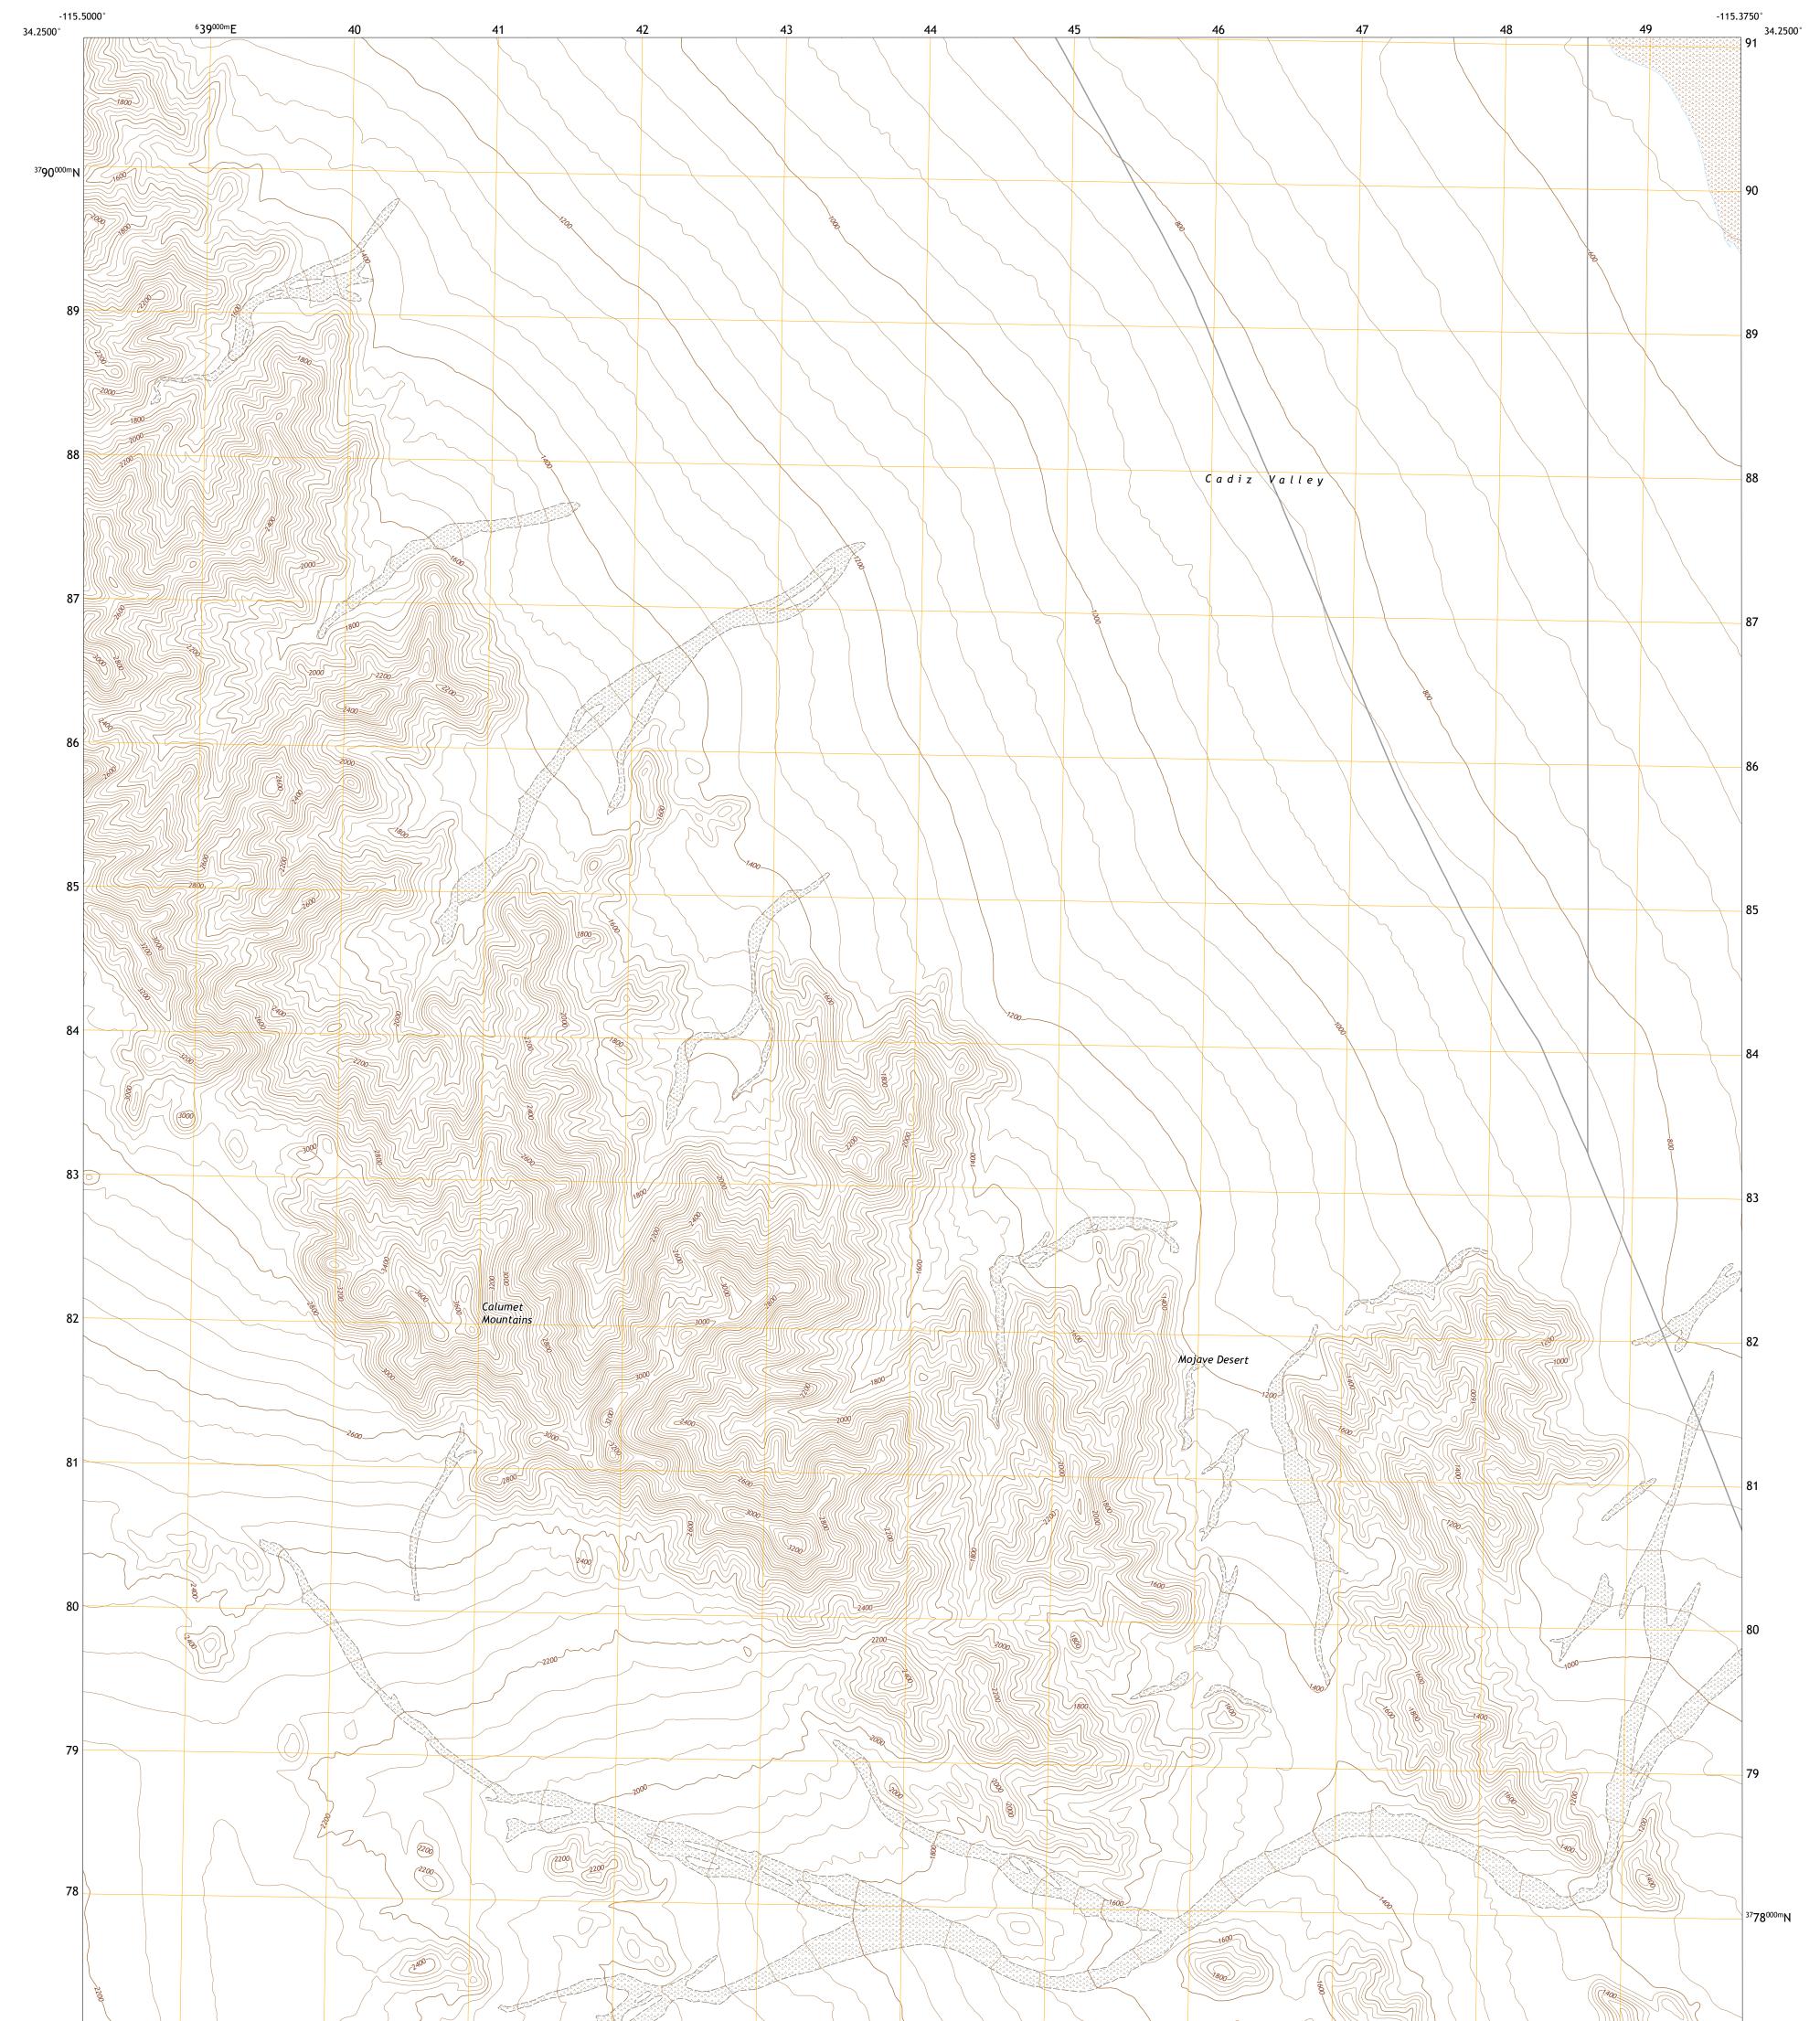

## U.S. DEPARTMENT OF THE INTERIOR U.S. GEOLOGICAL SURVEY

Produced by the United States Geological Survey North American Datum of 1983 (NAD83) World Geodetic System of 1984 (WGS84). Projection and 1 000-meter grid:Universal Transverse Mercator, Zone 11S This map is not a legal document. Boundaries may be generalized for this map scale. Private lands within government reservations may not be shown. Obtain permission before entering private lands.

Imagery......NAIP, April 2020 - April 2020 Roads......GNIS, 1981 - 2016 Names......GNIS, 1981 - 2017 Hydrography......Rational Hydrography Dataset, 2002 - 2021 Contours.....National Elevation Dataset, 2006 Boundaries......Multiple sources; see metadata file 2019 - 2021 Public Land Survey System......BLM, 2020 Wetlands.....BLM, 2020

NSN. 7643016355801 NGA REF NO.U S G S X 2 4 K 6 6 4 1