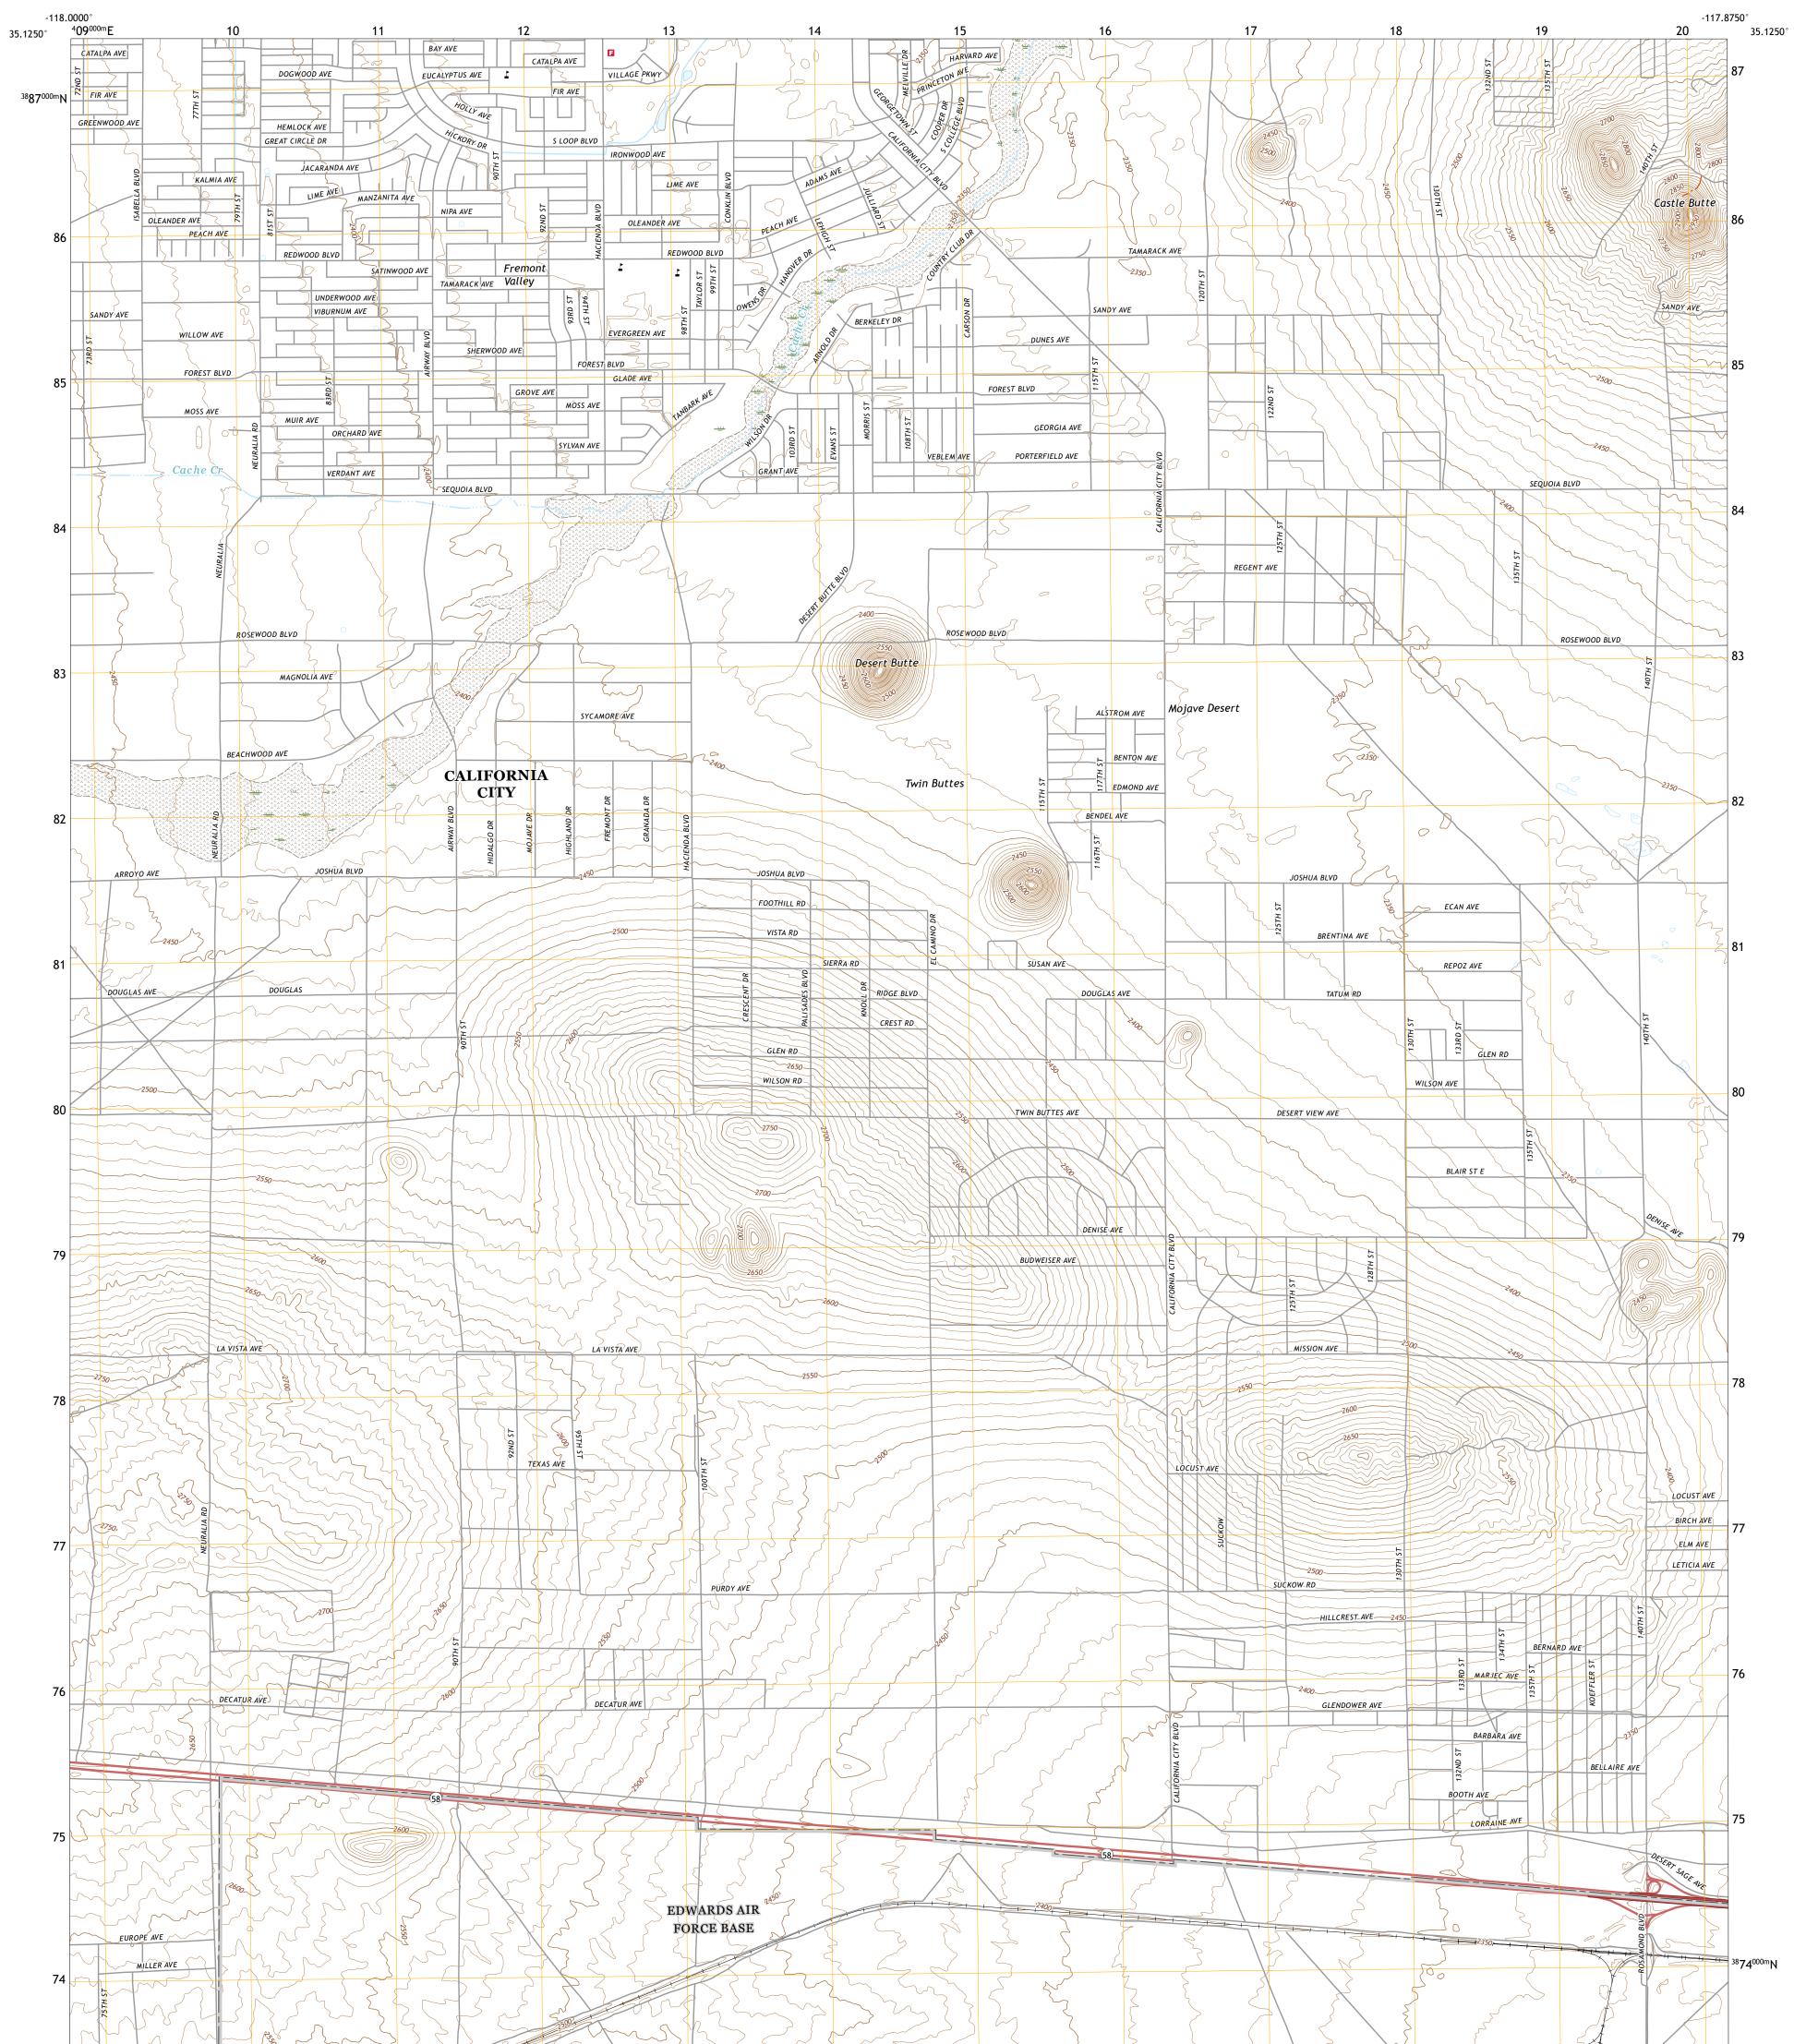

## U.S. DEPARTMENT OF THE INTERIOR U.S. GEOLOGICAL SURVEY

CALIFORNIA CITY SOUTH QUADRANGLE CALIFORNIA - KERN COUNTY 7.5-MINUTE SERIES

Produced by the United States Geological Survey North American Datum of 1983 (NAD83) World Geodetic System of 1984 (WGS84). Projection and 1 000-meter grid: Universal Transverse Mercator, Zone 11S This map is not a legal document. Boundaries may be generalized for this map scale. Private lands within government reservations may not be shown. Obtain permission before entering private lands.

......NAIP, June 2020 - June 2020 U.S. Census Bureau, 2016 .....GNIS, 1981 - 2021 Imagery.... Roads..... GNIS, 1981 - 2021 Hydrography......GNIS, 1981 - 2021 Contours.....National Hydrography Dataset, 2001 - 2021 Boundaries......Multiple sources; see metadata file 2019 - 2021 Public Land Survey System......BLM, 2020 Wetlands.....BLM, 2020