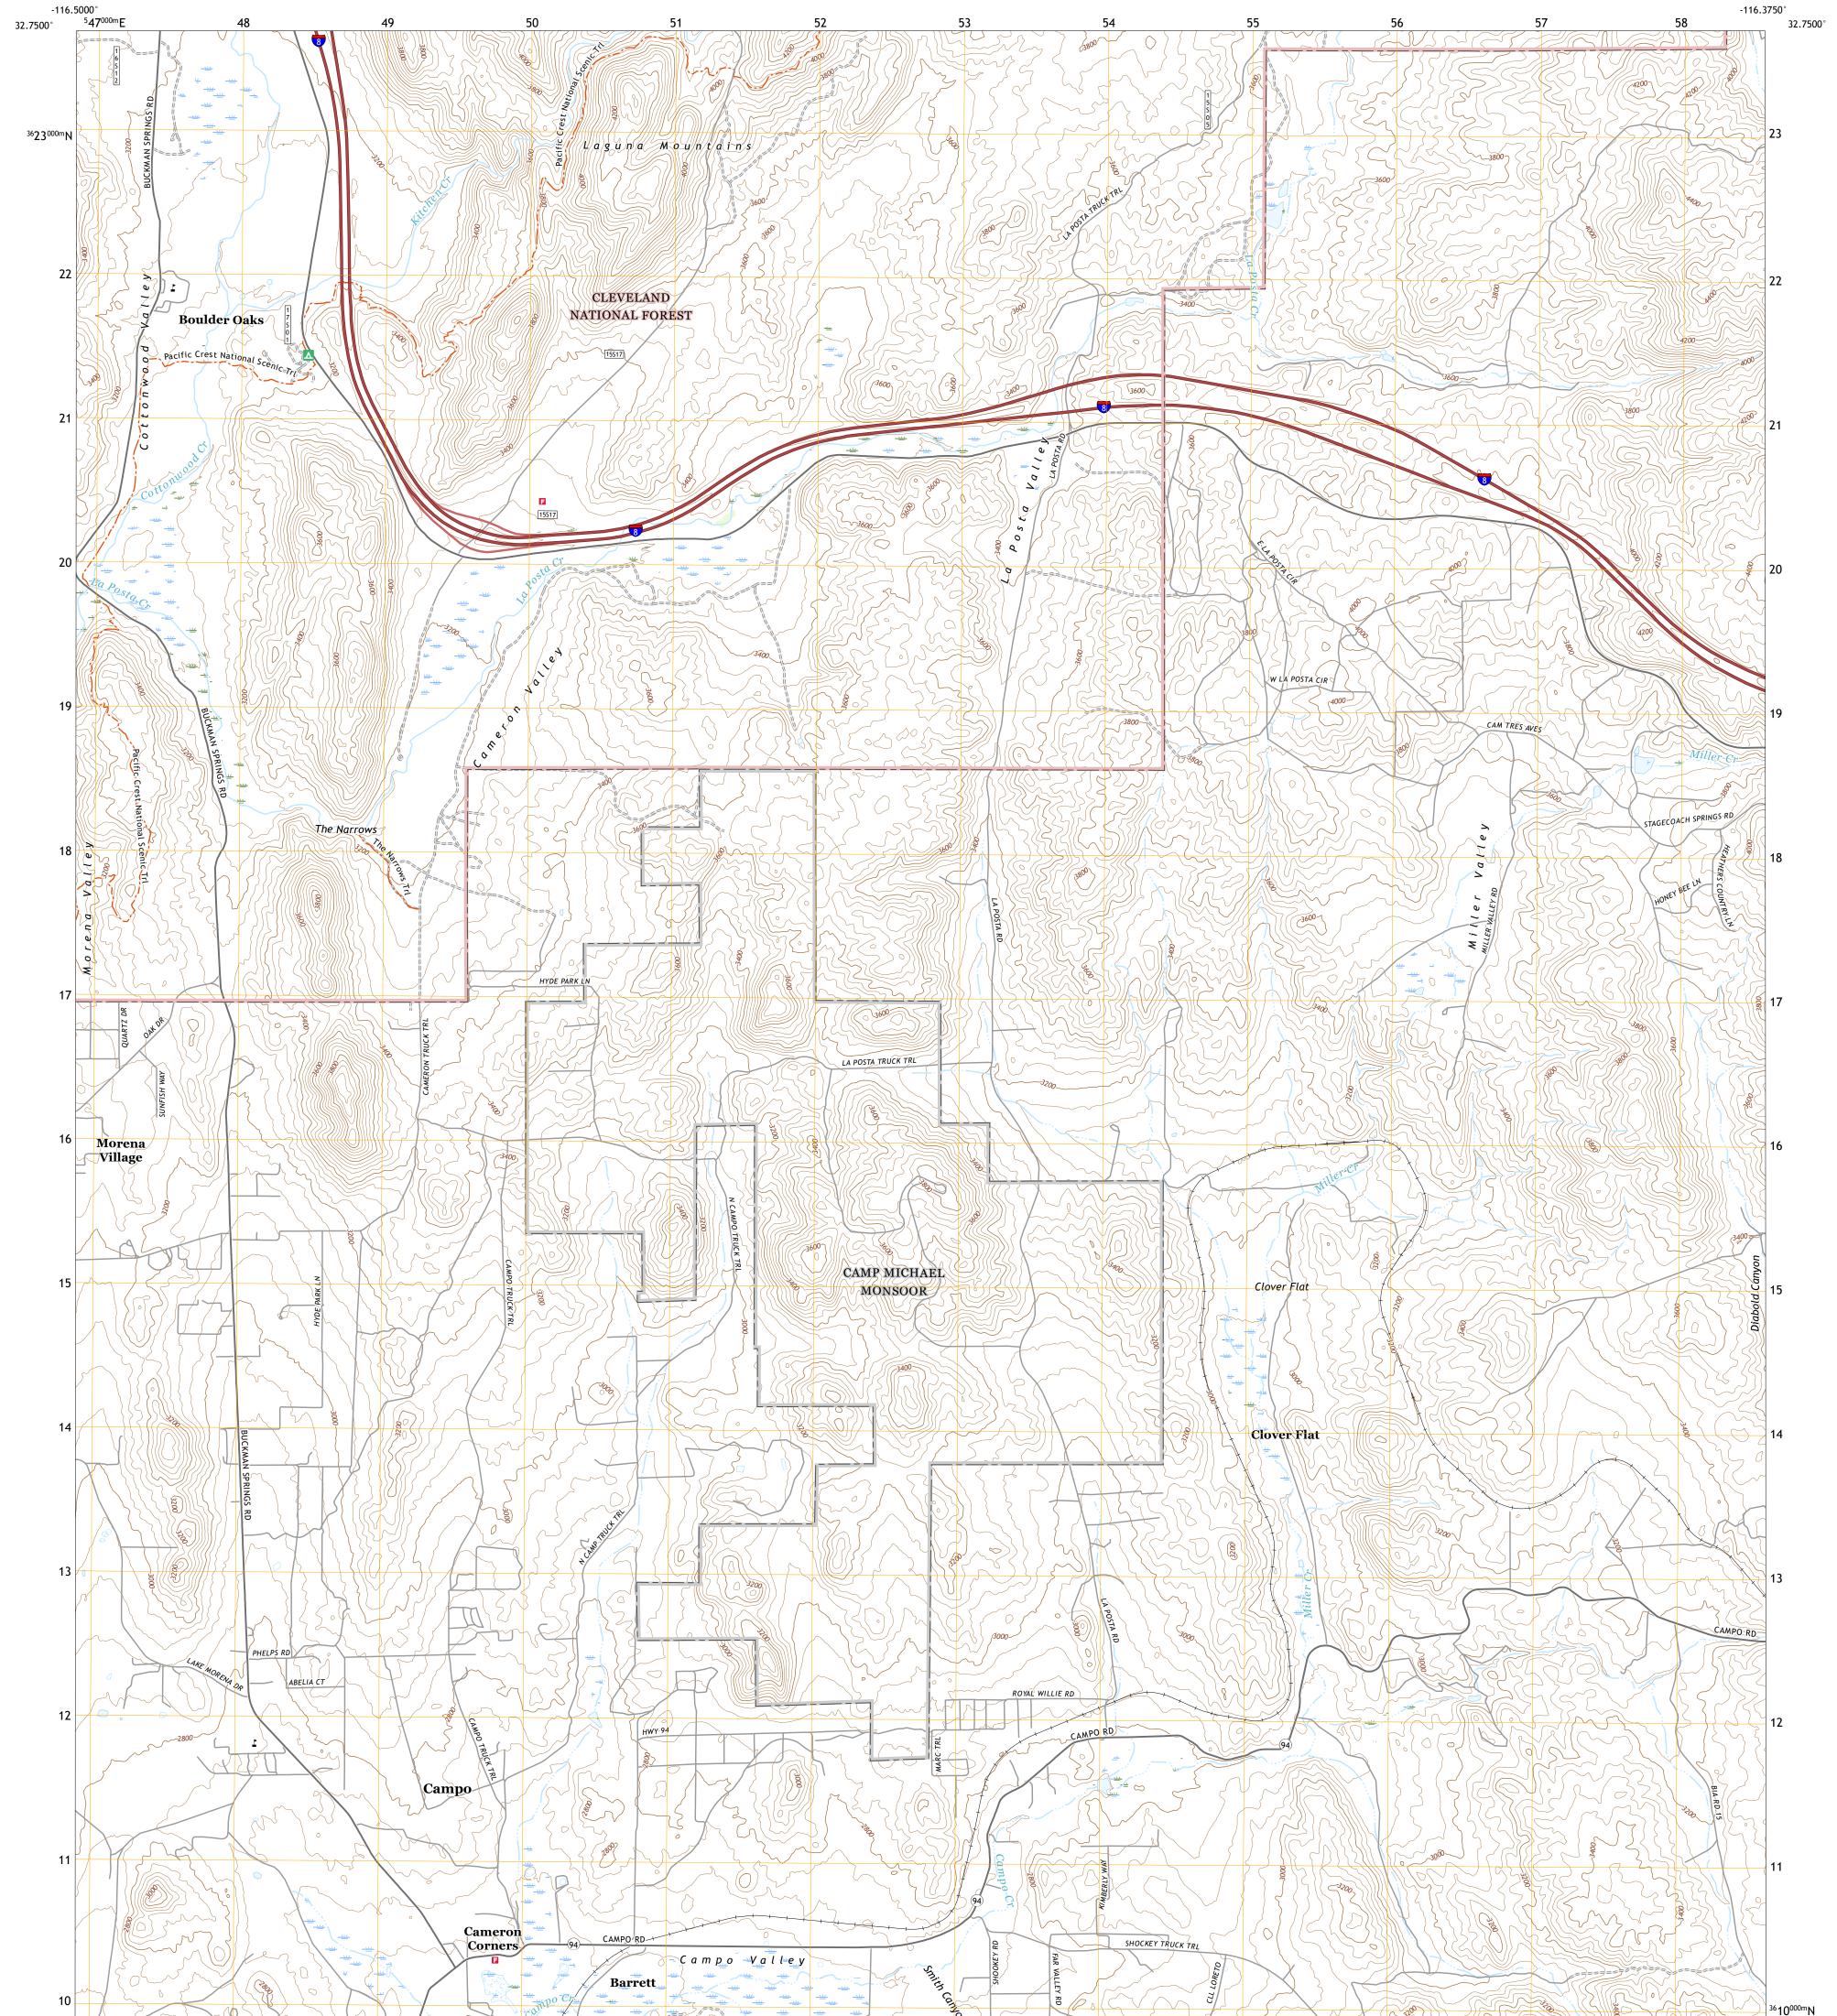

## U.S. DEPARTMENT OF THE INTERIOR U.S. GEOLOGICAL SURVEY

UTS SPACE

CAMERON CORNERS QUADRANGLE CALIFORNIA - SAN DIEGO COUNTY 7.5-MINUTE SERIES

Produced by the United States Geological Survey North American Datum of 1983 (NAD83) World Geodetic System of 1984 (WGS84). Projection and 1 000-meter grid:Universal Transverse Mercator, Zone 11S This map is not a legal document. Boundaries may be generalized for this map scale. Private lands within government reservations may not be shown. Obtain permission before entering private lands.

Check with local Forest Service unit for current travel conditions and restrictions.

2021