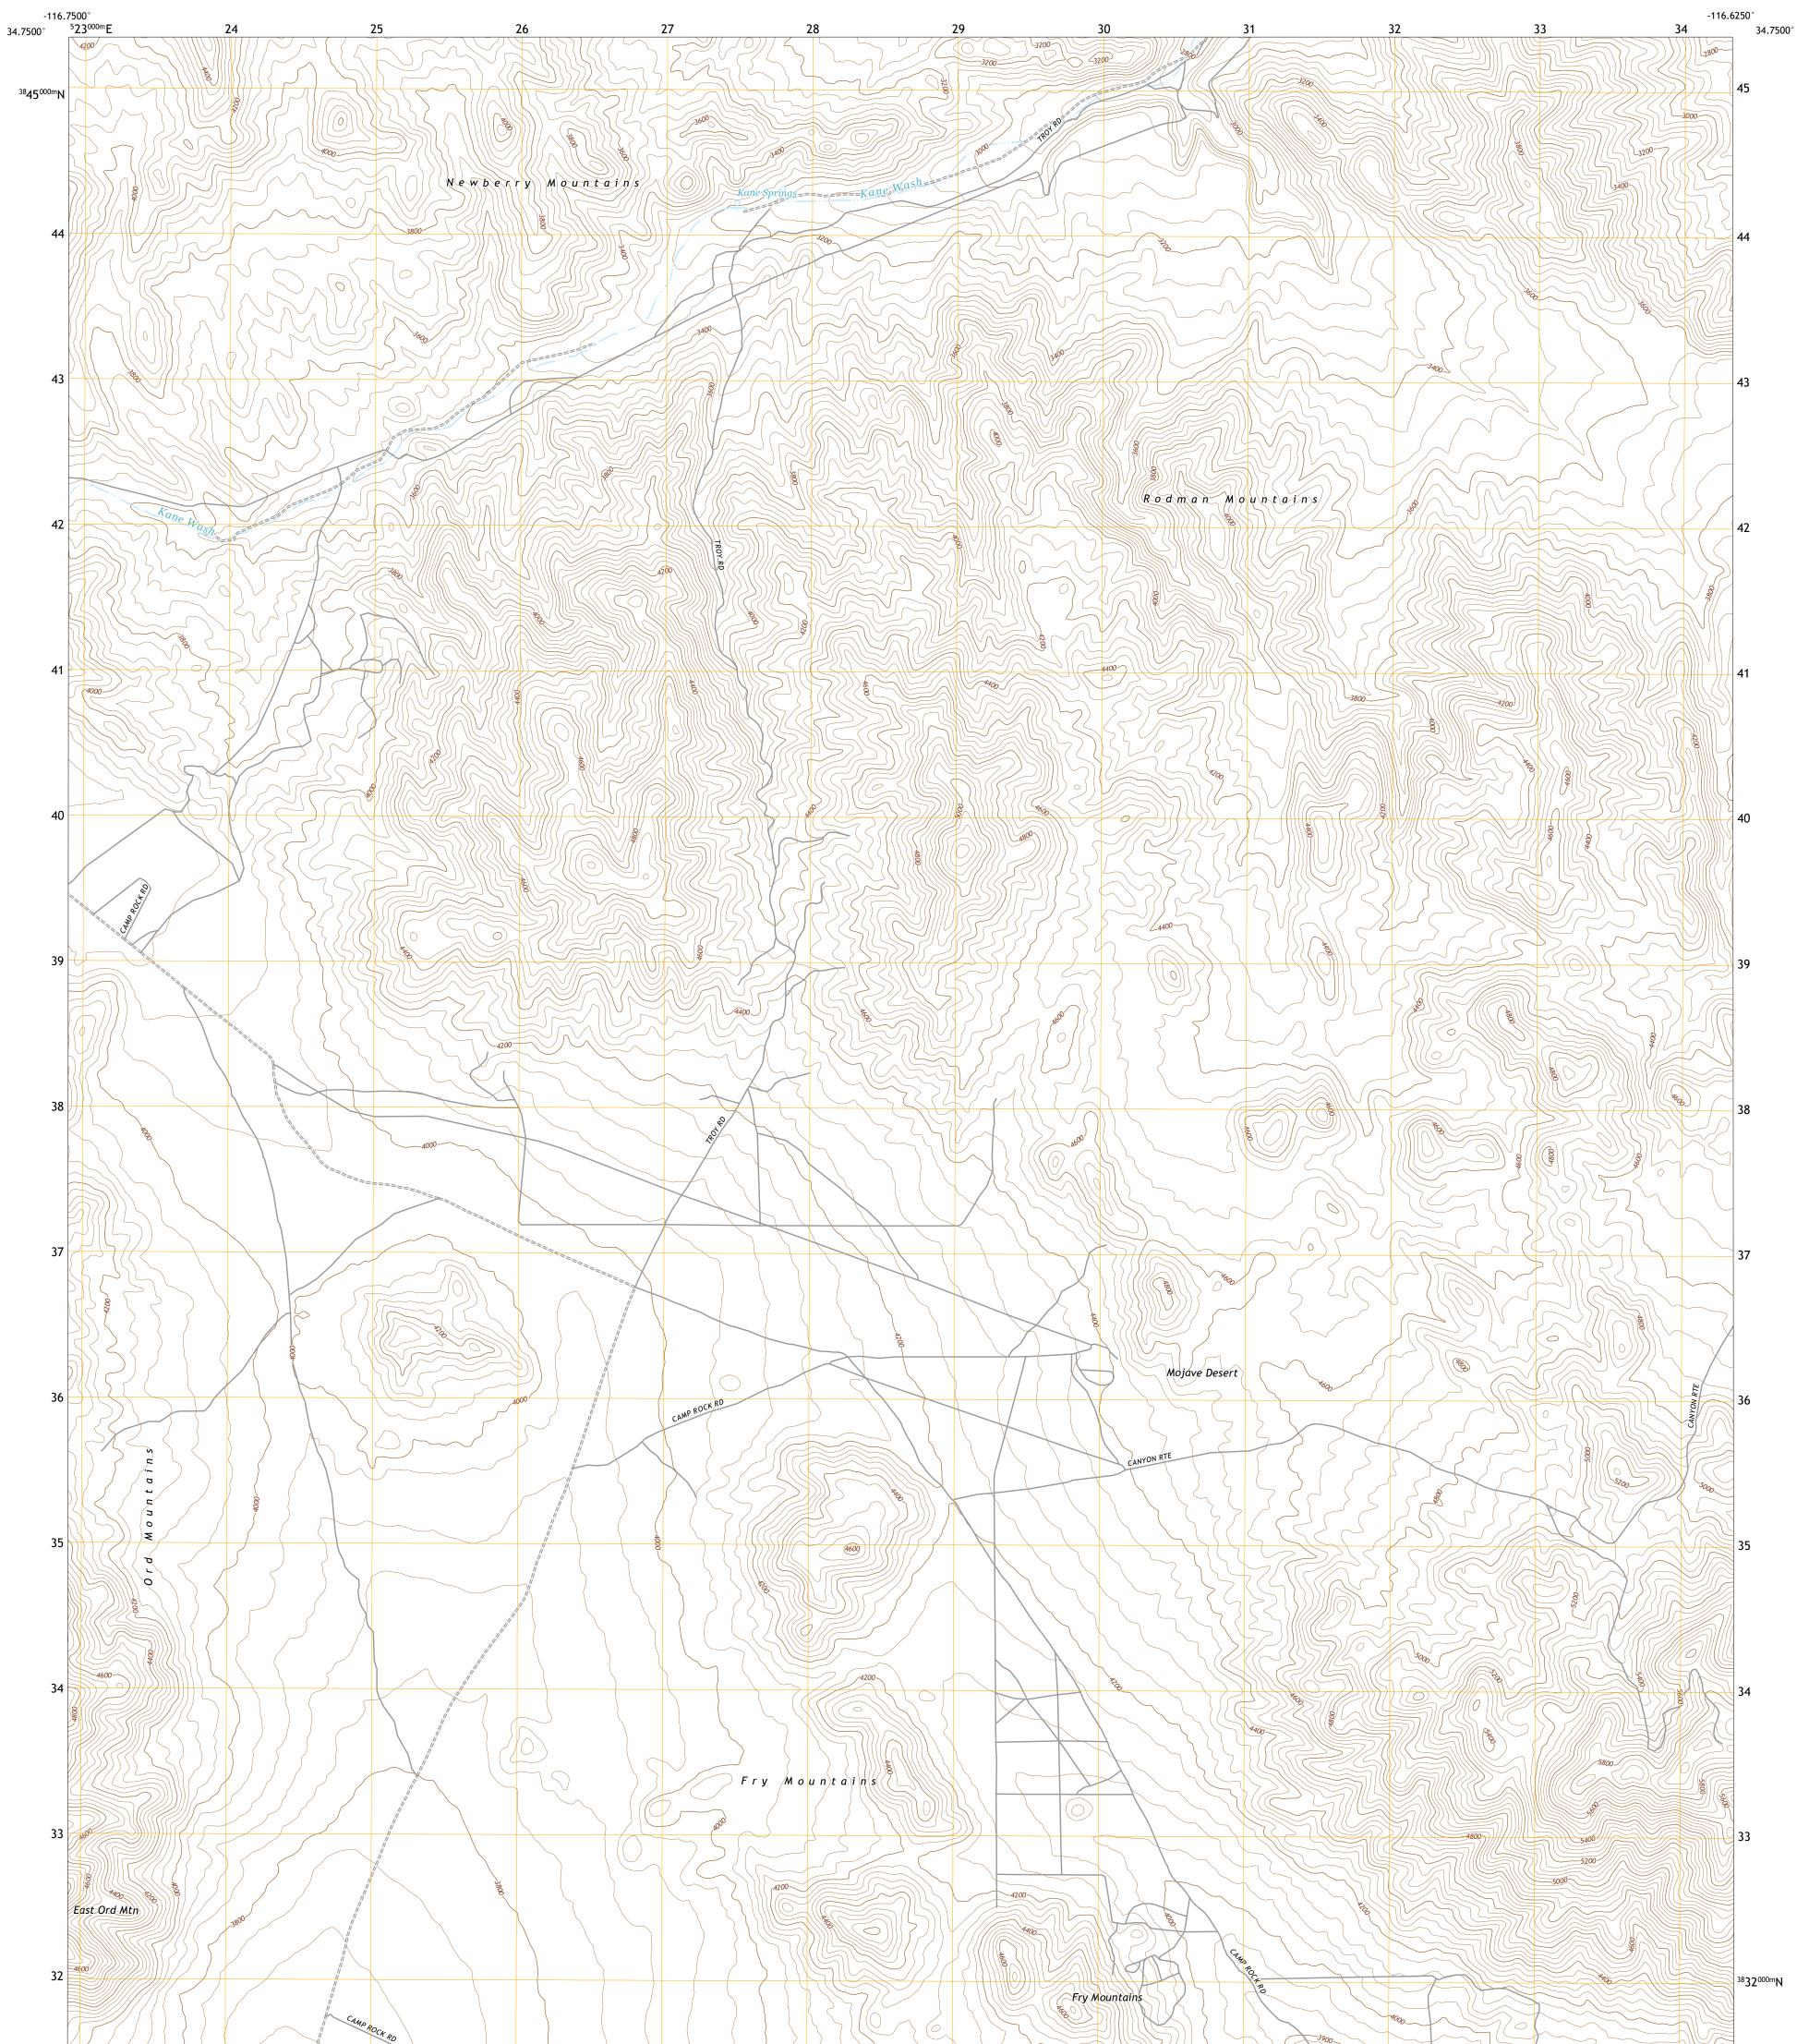

## U.S. DEPARTMENT OF THE INTERIOR U.S. GEOLOGICAL SURVEY

CAMP ROCK MINE QUADRANGLE CALIFORNIA - SAN BERNARDINO COUNTY 7.5-MINUTE SERIES

Produced by the United States Geological Survey North American Datum of 1983 (NAD83) World Geodetic System of 1984 (WGS84). Projection and 1 000-meter grid:Universal Transverse Mercator, Zone 11S This map is not a legal document. Boundaries may be generalized for this map scale. Private lands within government reservations may not be shown. Obtain permission before entering private lands.

Imagery......NAIP, April 2020 - May 2020 Roads......GNIS, 1981 - 2016 - 2016 Names......GNIS, 1981 - 2021 Hydrography......GNIS, 1981 - 2021 Contours.....National Hydrography Dataset, 2001 - 2020 Contours.....National Elevation Dataset, 2006 Boundaries.....Multiple sources; see metadata file 2019 - 2021 Public Land Survey System......BLM, 2020 Wetlands.....BLM, 2020