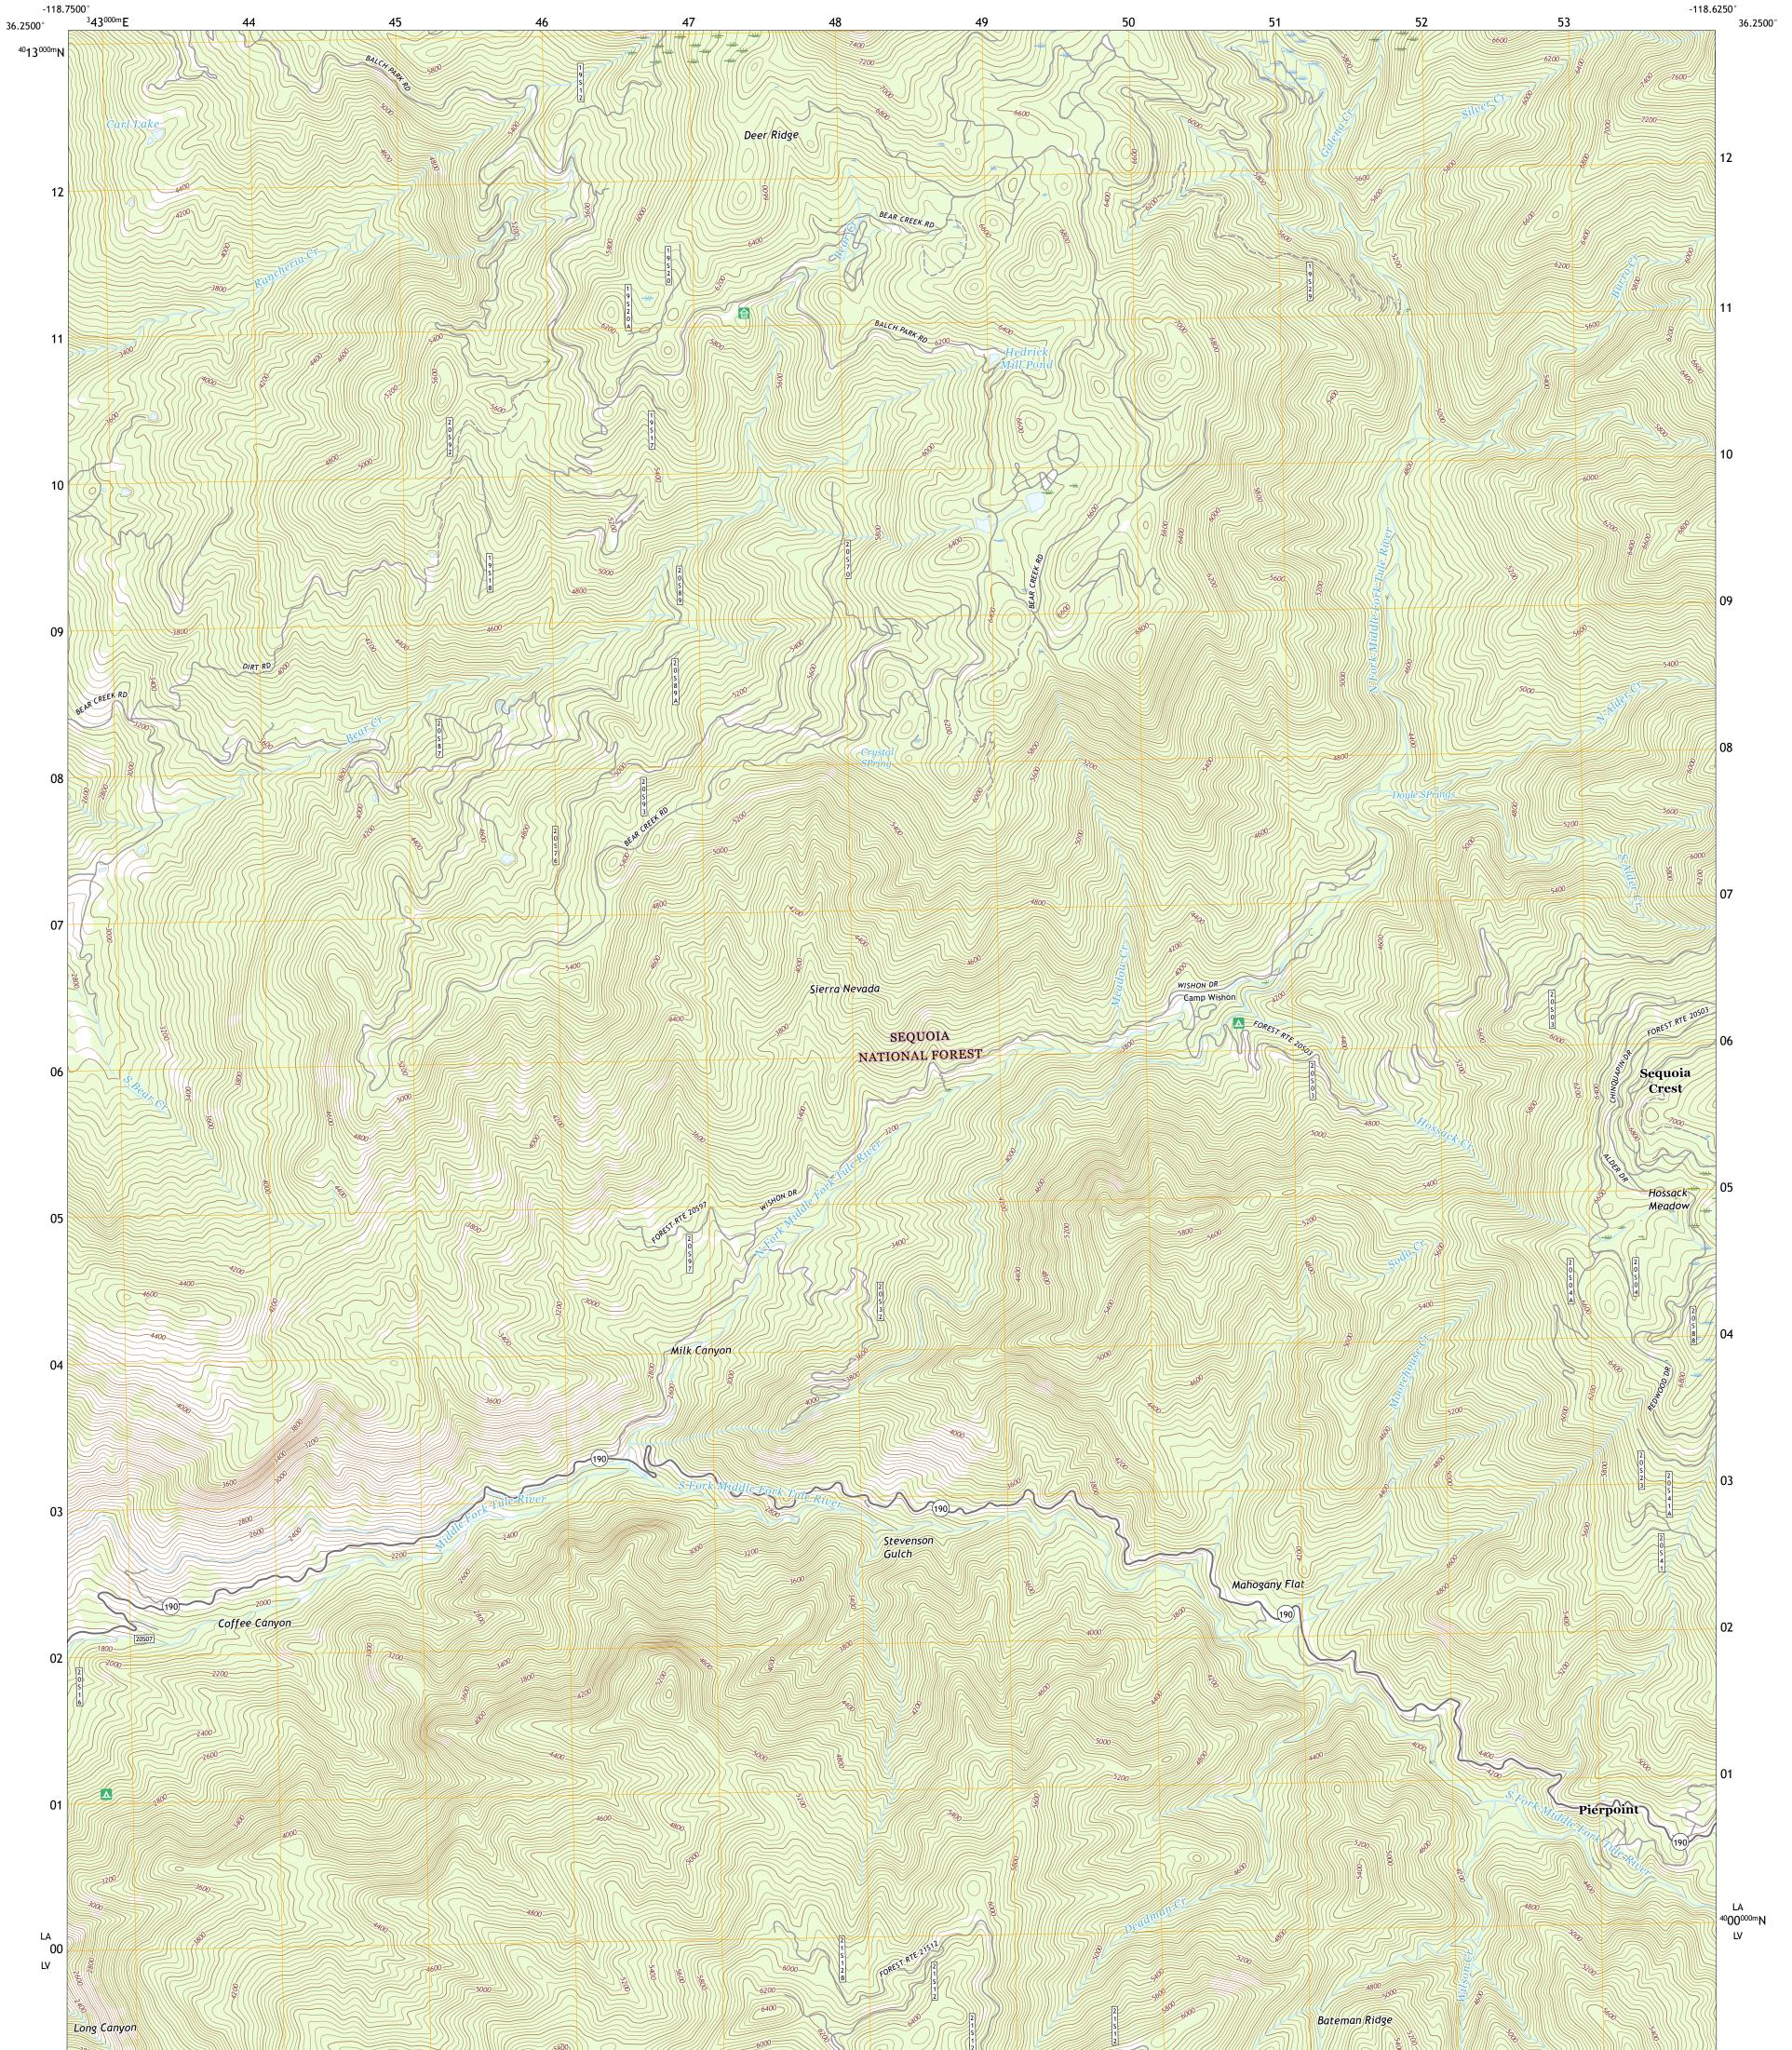

## U.S. DEPARTMENT OF THE INTERIOR U.S. GEOLOGICAL SURVEY

ULS STORES

CAMP WISHON QUADRANGLE CALIFORNIA - TULARE COUNTY 7.5-MINUTE SERIES

**Produced by the United States Geological Survey** North American Datum of 1983 (NAD83) World Geodetic System of 1984 (WGS84). Projection and 1 000-meter grid:Universal Transverse Mercator, Zone 11S This map is not a legal document. Boundaries may be generalized for this map scale. Private lands within government reservations may not be shown. Obtain permission before entering private lands.

Imagery......NAIP, July 2016 - October 2016 Roads.....U.S. Census Bureau, 2011 - 2018 Roads within US Forest Service Lands.......FSTopo Data with limited Forest Service updates, 2011 - 2018 Names......GNIS, 1981 - 2017 Hydrography.....National Hydrography Dataset, 2001 - 2018 Contours.....Nultiple sources; see metadata file 2015 Public Land Survey System......BLM, 2018 Wetlands.....FWS National Wetlands Inventory 1983 - 1985