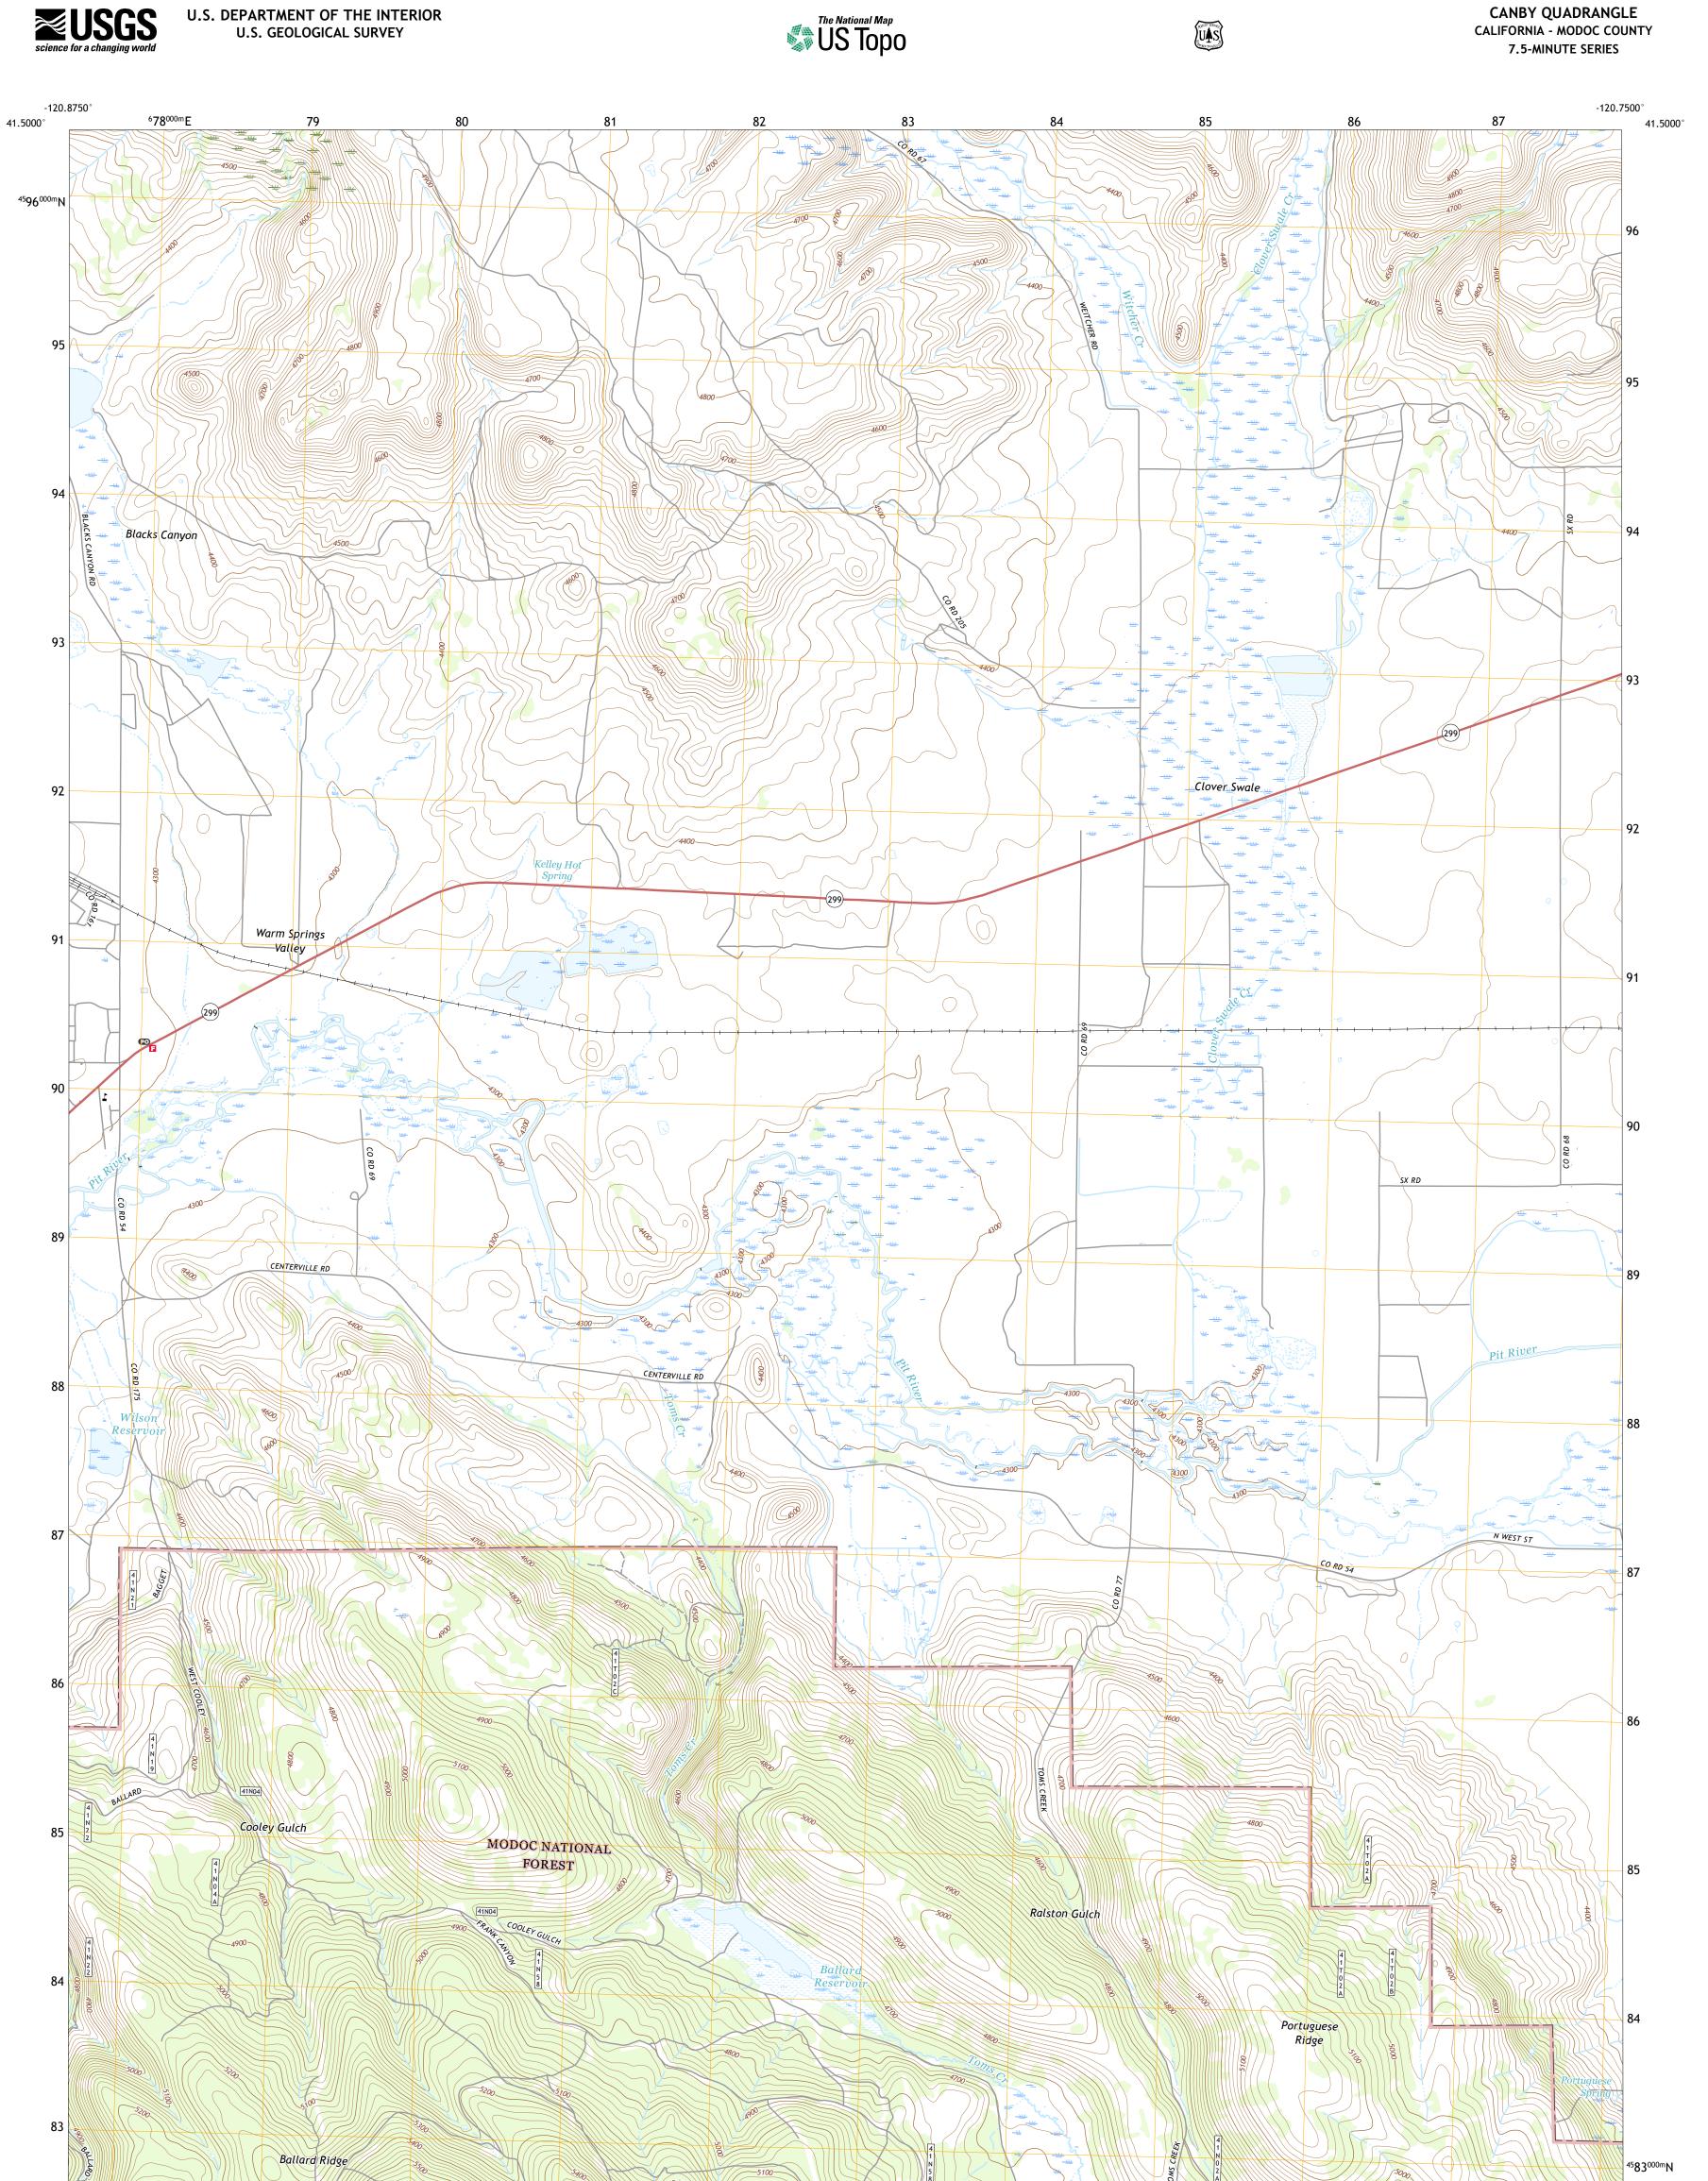

Produced by the United States Geological Survey North American Datum of 1983 (NAD83) World Geodetic System of 1984 (WGS84). Projection and 1 000-meter grid:Universal Transverse Mercator, Zone 10T This map is not a legal document. Boundaries may be generalized for this map scale. Private lands within government reservations may not be shown. Obtain permission before entering private lands.

Imagery......NAIP, August 2016 - October 2016 Roads.....U.S. Census Bureau, 2016 Roads within US Forest Service Lands........FSTopo Data with limited Forest Service updates, 2018 Names......GNIS, 1981 - 2018 Hydrography.....National Hydrography Dataset, 2003 - 2017 Contours.....National Elevation Dataset, 2002 Boundaries.....Multiple sources; see metadata file 2016 - 2017 Public Land Survey System......BLM, 2018 Wetlands.....BLM, 2018

## NSN. 7643016355844 NGA REF NO. USGSX24K7016