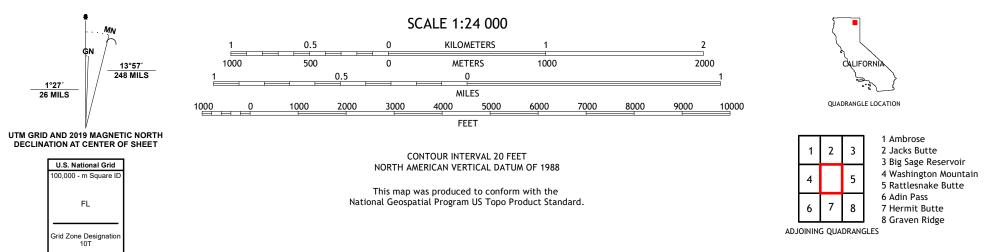

Produced by the United States Geological Survey North American Datum of 1983 (NAD83) World Geodetic System of 1984 (WGS84). Projection and 1 000-meter grid:Universal Transverse Mercator, Zone 10T This map is not a legal document. Boundaries may be generalized for this map scale. Private lands within government reservations may not be shown. Obtain permission before entering private lands.