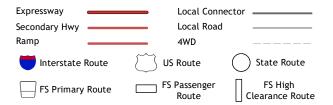

by the United States Geological Survey North American Datum of 1983 (NAD83) World Geodetic System of 1984 (WGS84). Projection and 1 000-meter grid:Universal Transverse Mercator, Zone 10T This map is not a legal document. Boundaries may be generalized for this map scale. Private lands within government reservations may not be shown. Obtain permission before entering private lands.

Imagery......NAIP, July 2020 - July 2020 Roads.....U.S. Census Bureau, 2016 - 2016 Roads within US Forest Service Lands......FSTopo Data with limited Forest Service updates, 2017 Names......GNIS, 1981 - 2020 Hydrography.....National Hydrography Dataset, 2003 - 2021 Contours.....Multiple sources; see metadata file 2017 - 2021 Public Land Survey System......BLM, 2020 Wetlands......BLM, 2020



ROAD CLASSIFICATION







2021