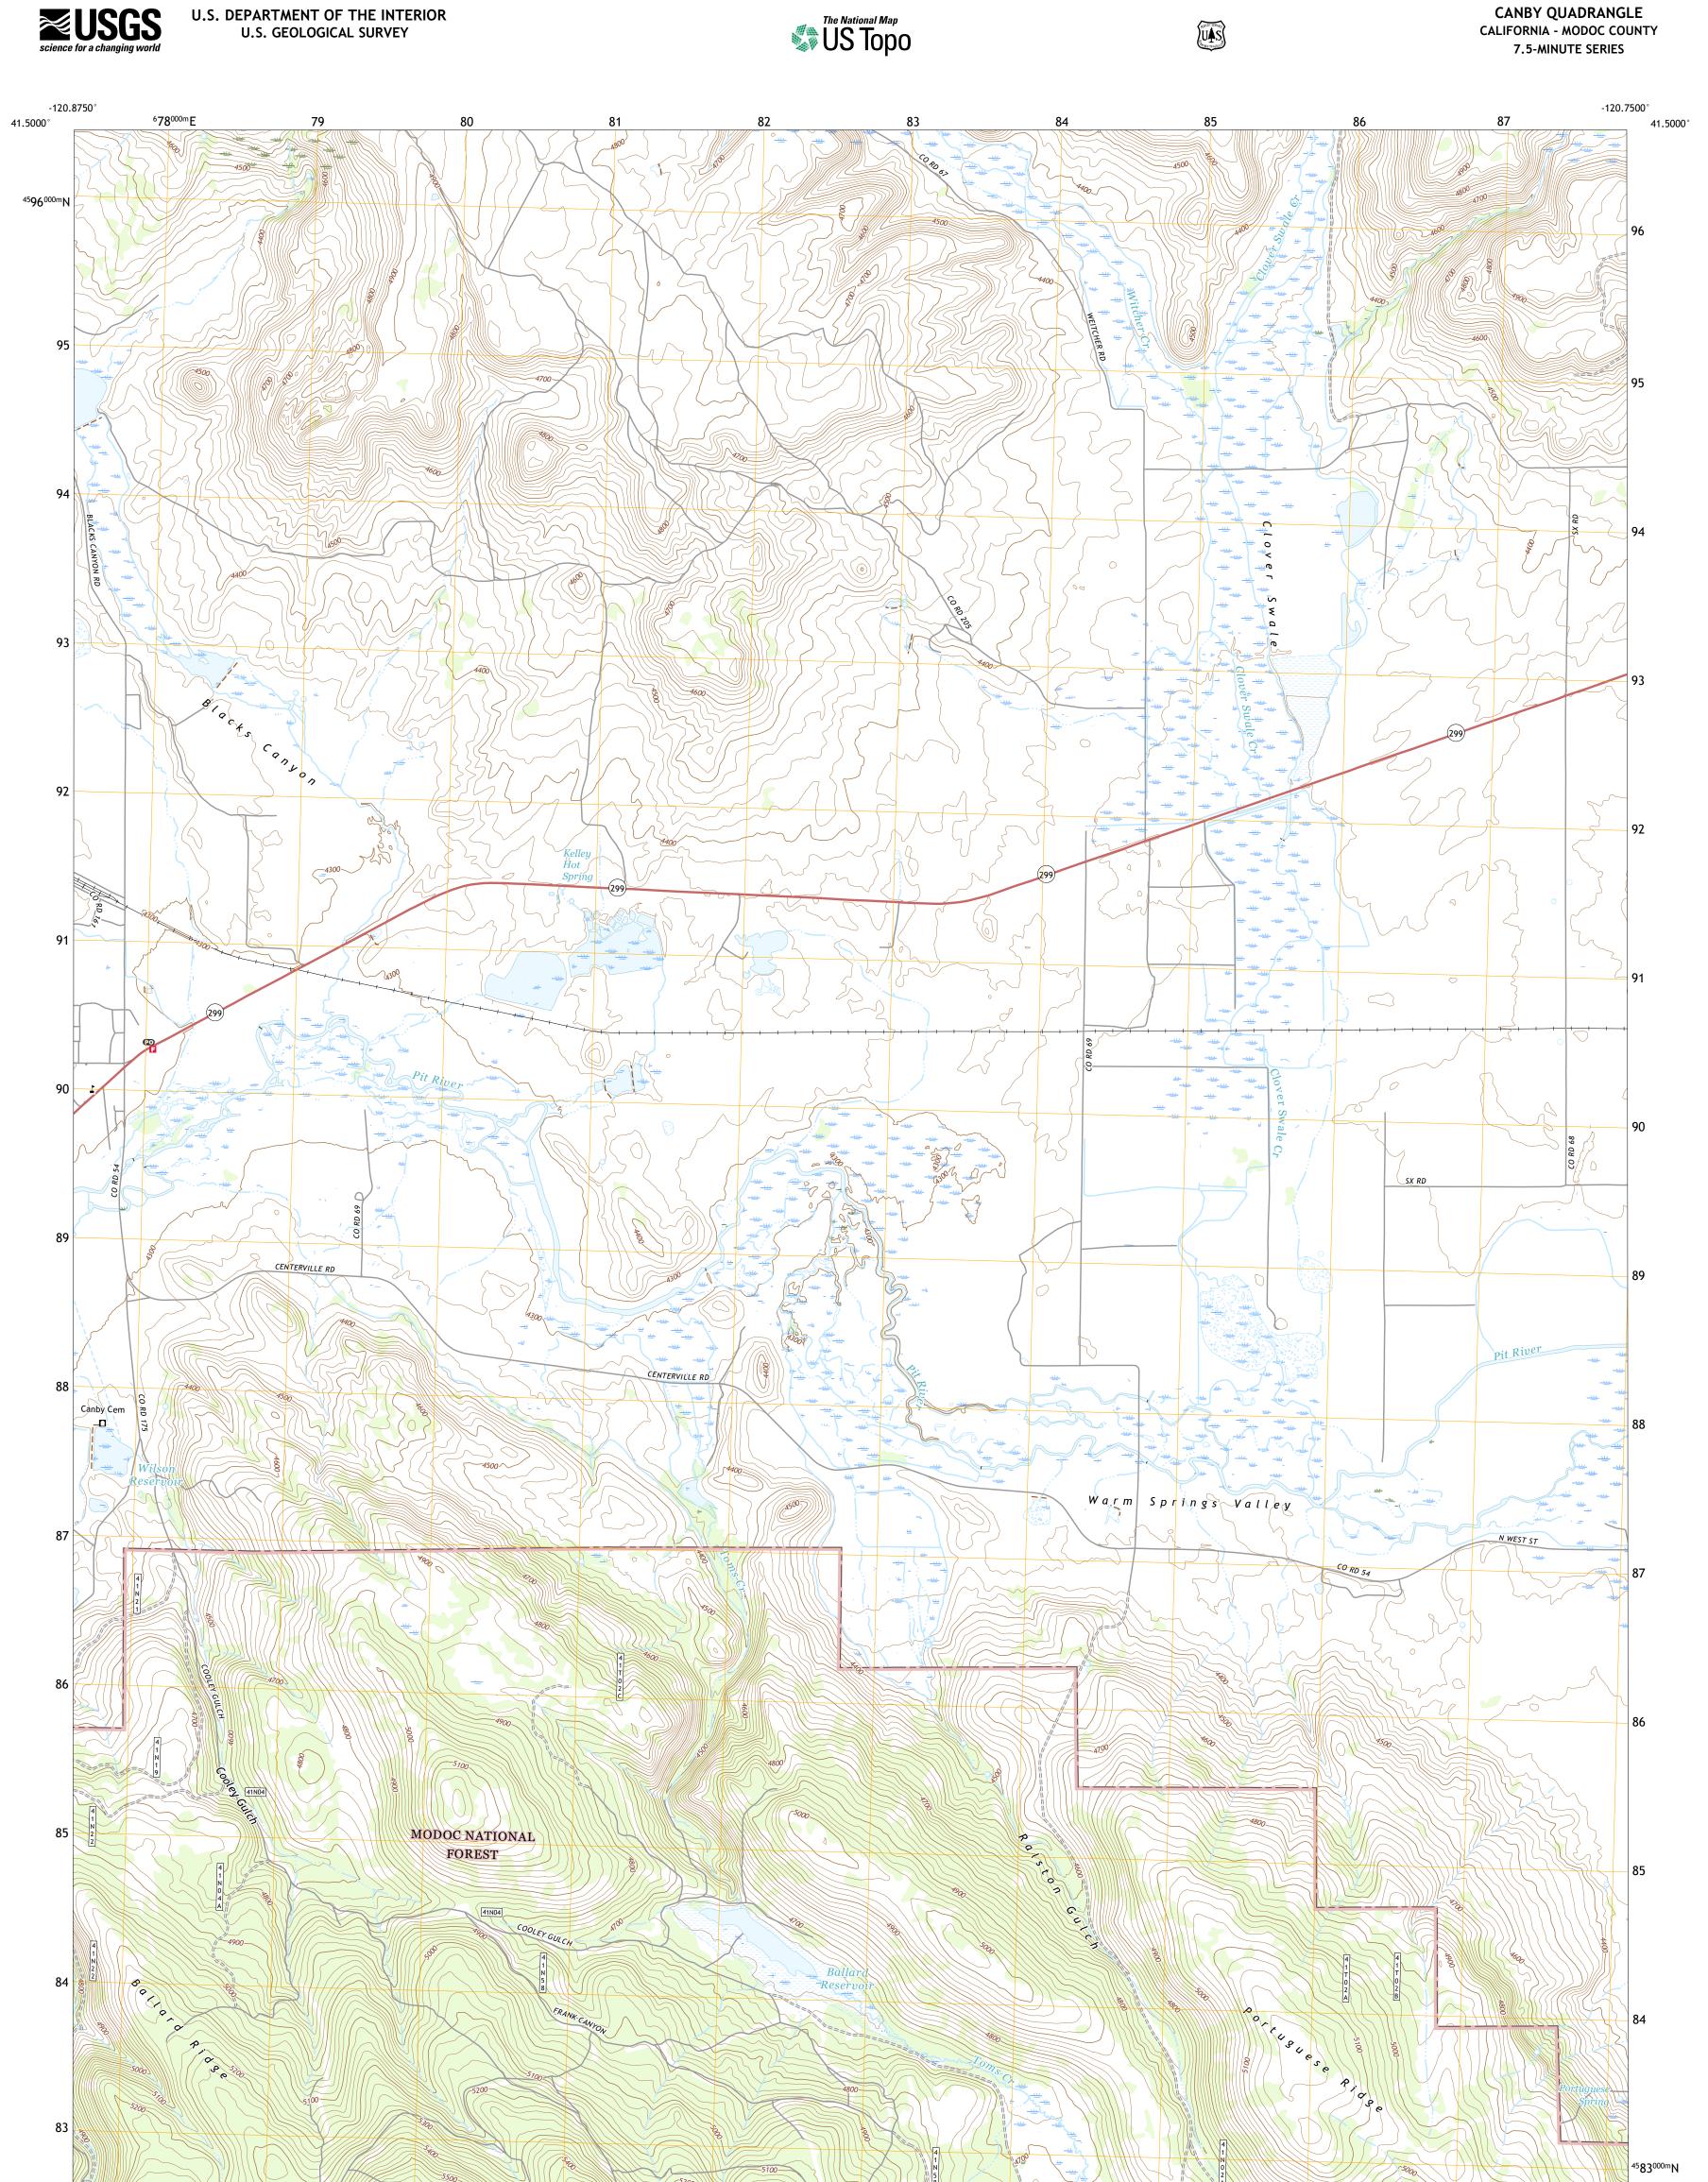

Produced by the United States Geological Survey North American Datum of 1983 (NAD83) World Geodetic System of 1984 (WGS84). Projection and 1 000-meter grid:Universal Transverse Mercator, Zone 10T This map is not a legal document. Boundaries may be generalized for this map scale. Private lands within government reservations may not be shown. Obtain permission before entering private lands.

Imagery......NAIP, July 2020 - July 2020 Roads.....U.S. Census Bureau, 2016 - 2016 Roads within US Forest Service Lands......FSTopo Data with limited Forest Service updates, 2017 Names......GNIS, 1981 - 2020 Hydrography.....National Hydrography Dataset, 2003 - 2021 Contours.....Multiple sources; see metadata file 2017 - 2021 Public Land Survey System......BLM, 2020 Wetlands......BLM, 2020