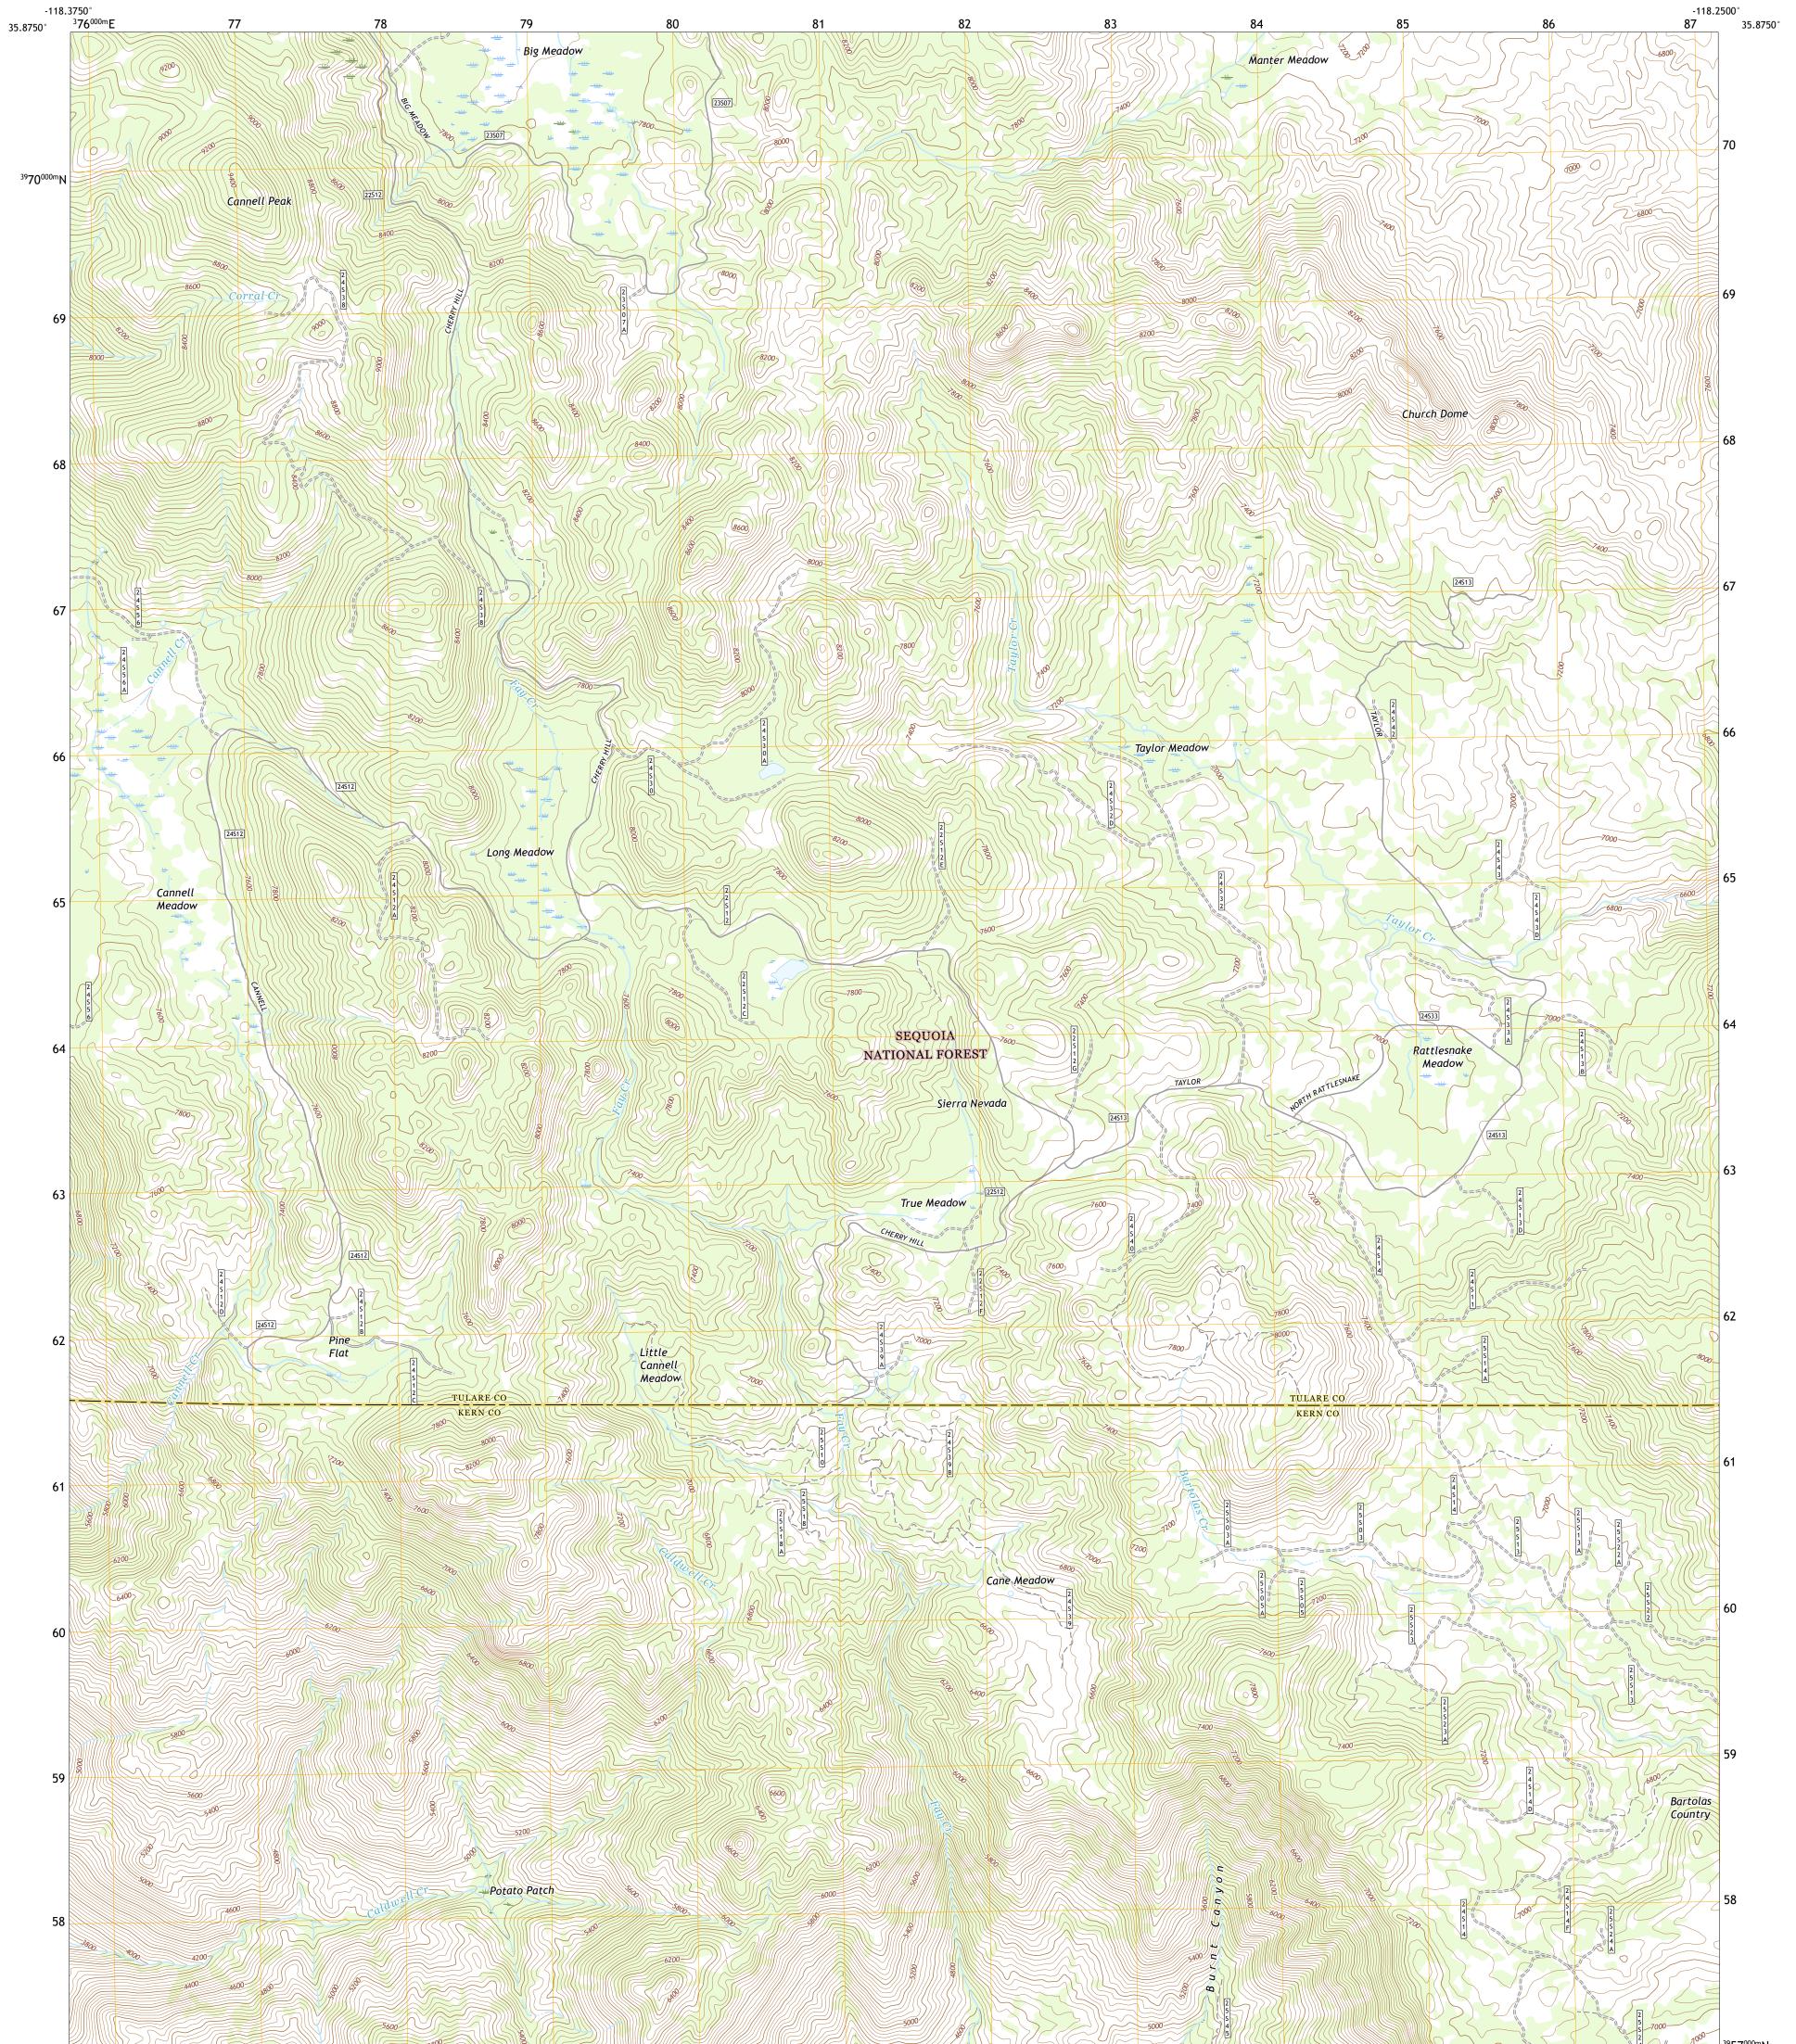

IL ST STRUCT

CANNELL PEAK QUADRANGLE CALIFORNIA 7.5-MINUTE SERIES

Produced by the United States Geological Survey North American Datum of 1983 (NAD83) World Geodetic System of 1984 (WGS84). Projection and 1 000-meter grid:Universal Transverse Mercator, Zone 11S This map is not a legal document. Boundaries may be generalized for this map scale. Private lands within government reservations may not be shown. Obtain permission before entering private lands.

ROAD CLASSIFICATION

Check with local Forest Service unit for current travel conditions and restrictions.

NSN. 7643016355846 NGAREF NO.USGSX24K7062

CANNELL PEAK, CA