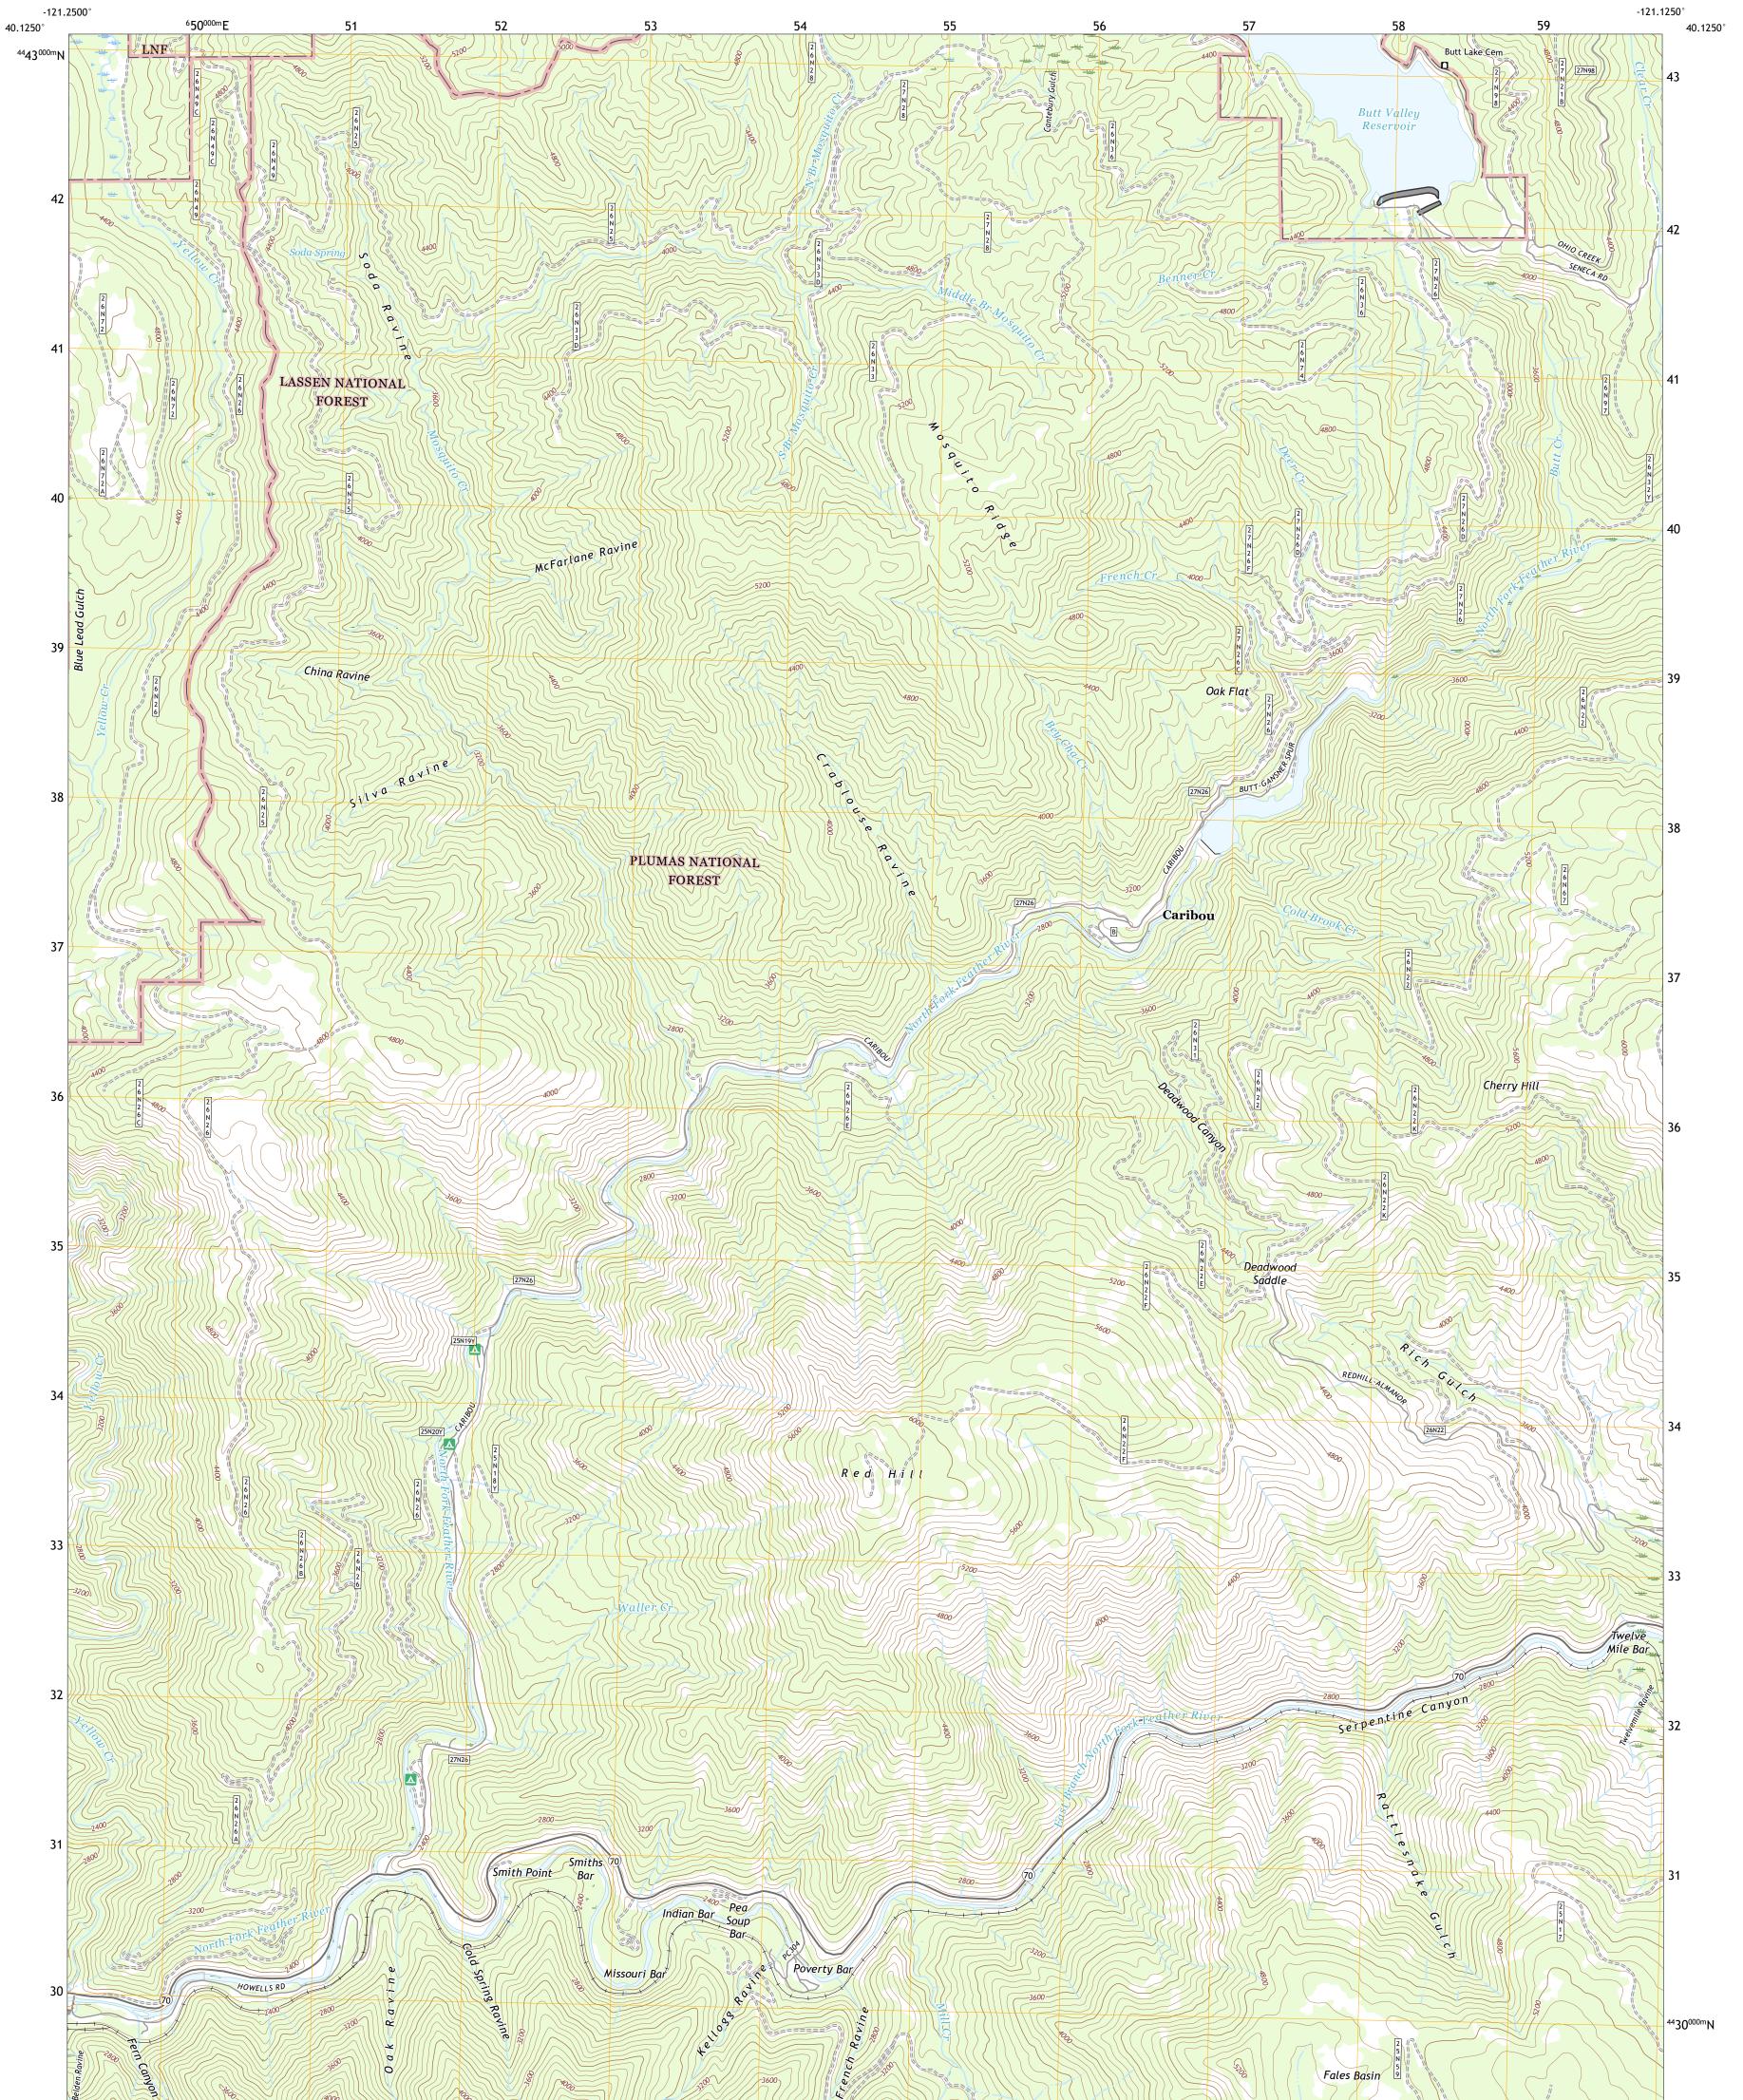

The National Map US Topo

PORTST STRATE

CARIBOU QUADRANGLE CALIFORNIA - PLUMAS COUNTY 7.5-MINUTE SERIES

Produced by the United States Geological Survey North American Datum of 1983 (NAD83) World Geodetic System of 1984 (WGS84). Projection and 1 000-meter grid:Universal Transverse Mercator, Zone 10T\10S This map is not a legal document. Boundaries may be generalized for this map scale. Private lands within government reservations may not be shown. Obtain permission before entering private lands.

Check with local Forest Service unit for current travel conditions and restrictions.

CARIBOU, CA

2022