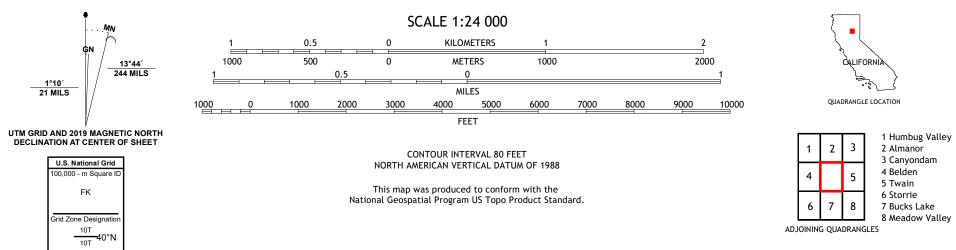

The National Map US Topo

PORTST STRATE

CARIBOU QUADRANGLE CALIFORNIA - PLUMAS COUNTY 7.5-MINUTE SERIES

Produced by the United States Geological Survey North American Datum of 1983 (NAD83) World Geodetic System of 1984 (WGS84). Projection and 1 000-meter grid:Universal Transverse Mercator, Zone 10T\10S This map is not a legal document. Boundaries may be generalized for this map scale. Private lands within government reservations may not be shown. Obtain permission before entering private lands.