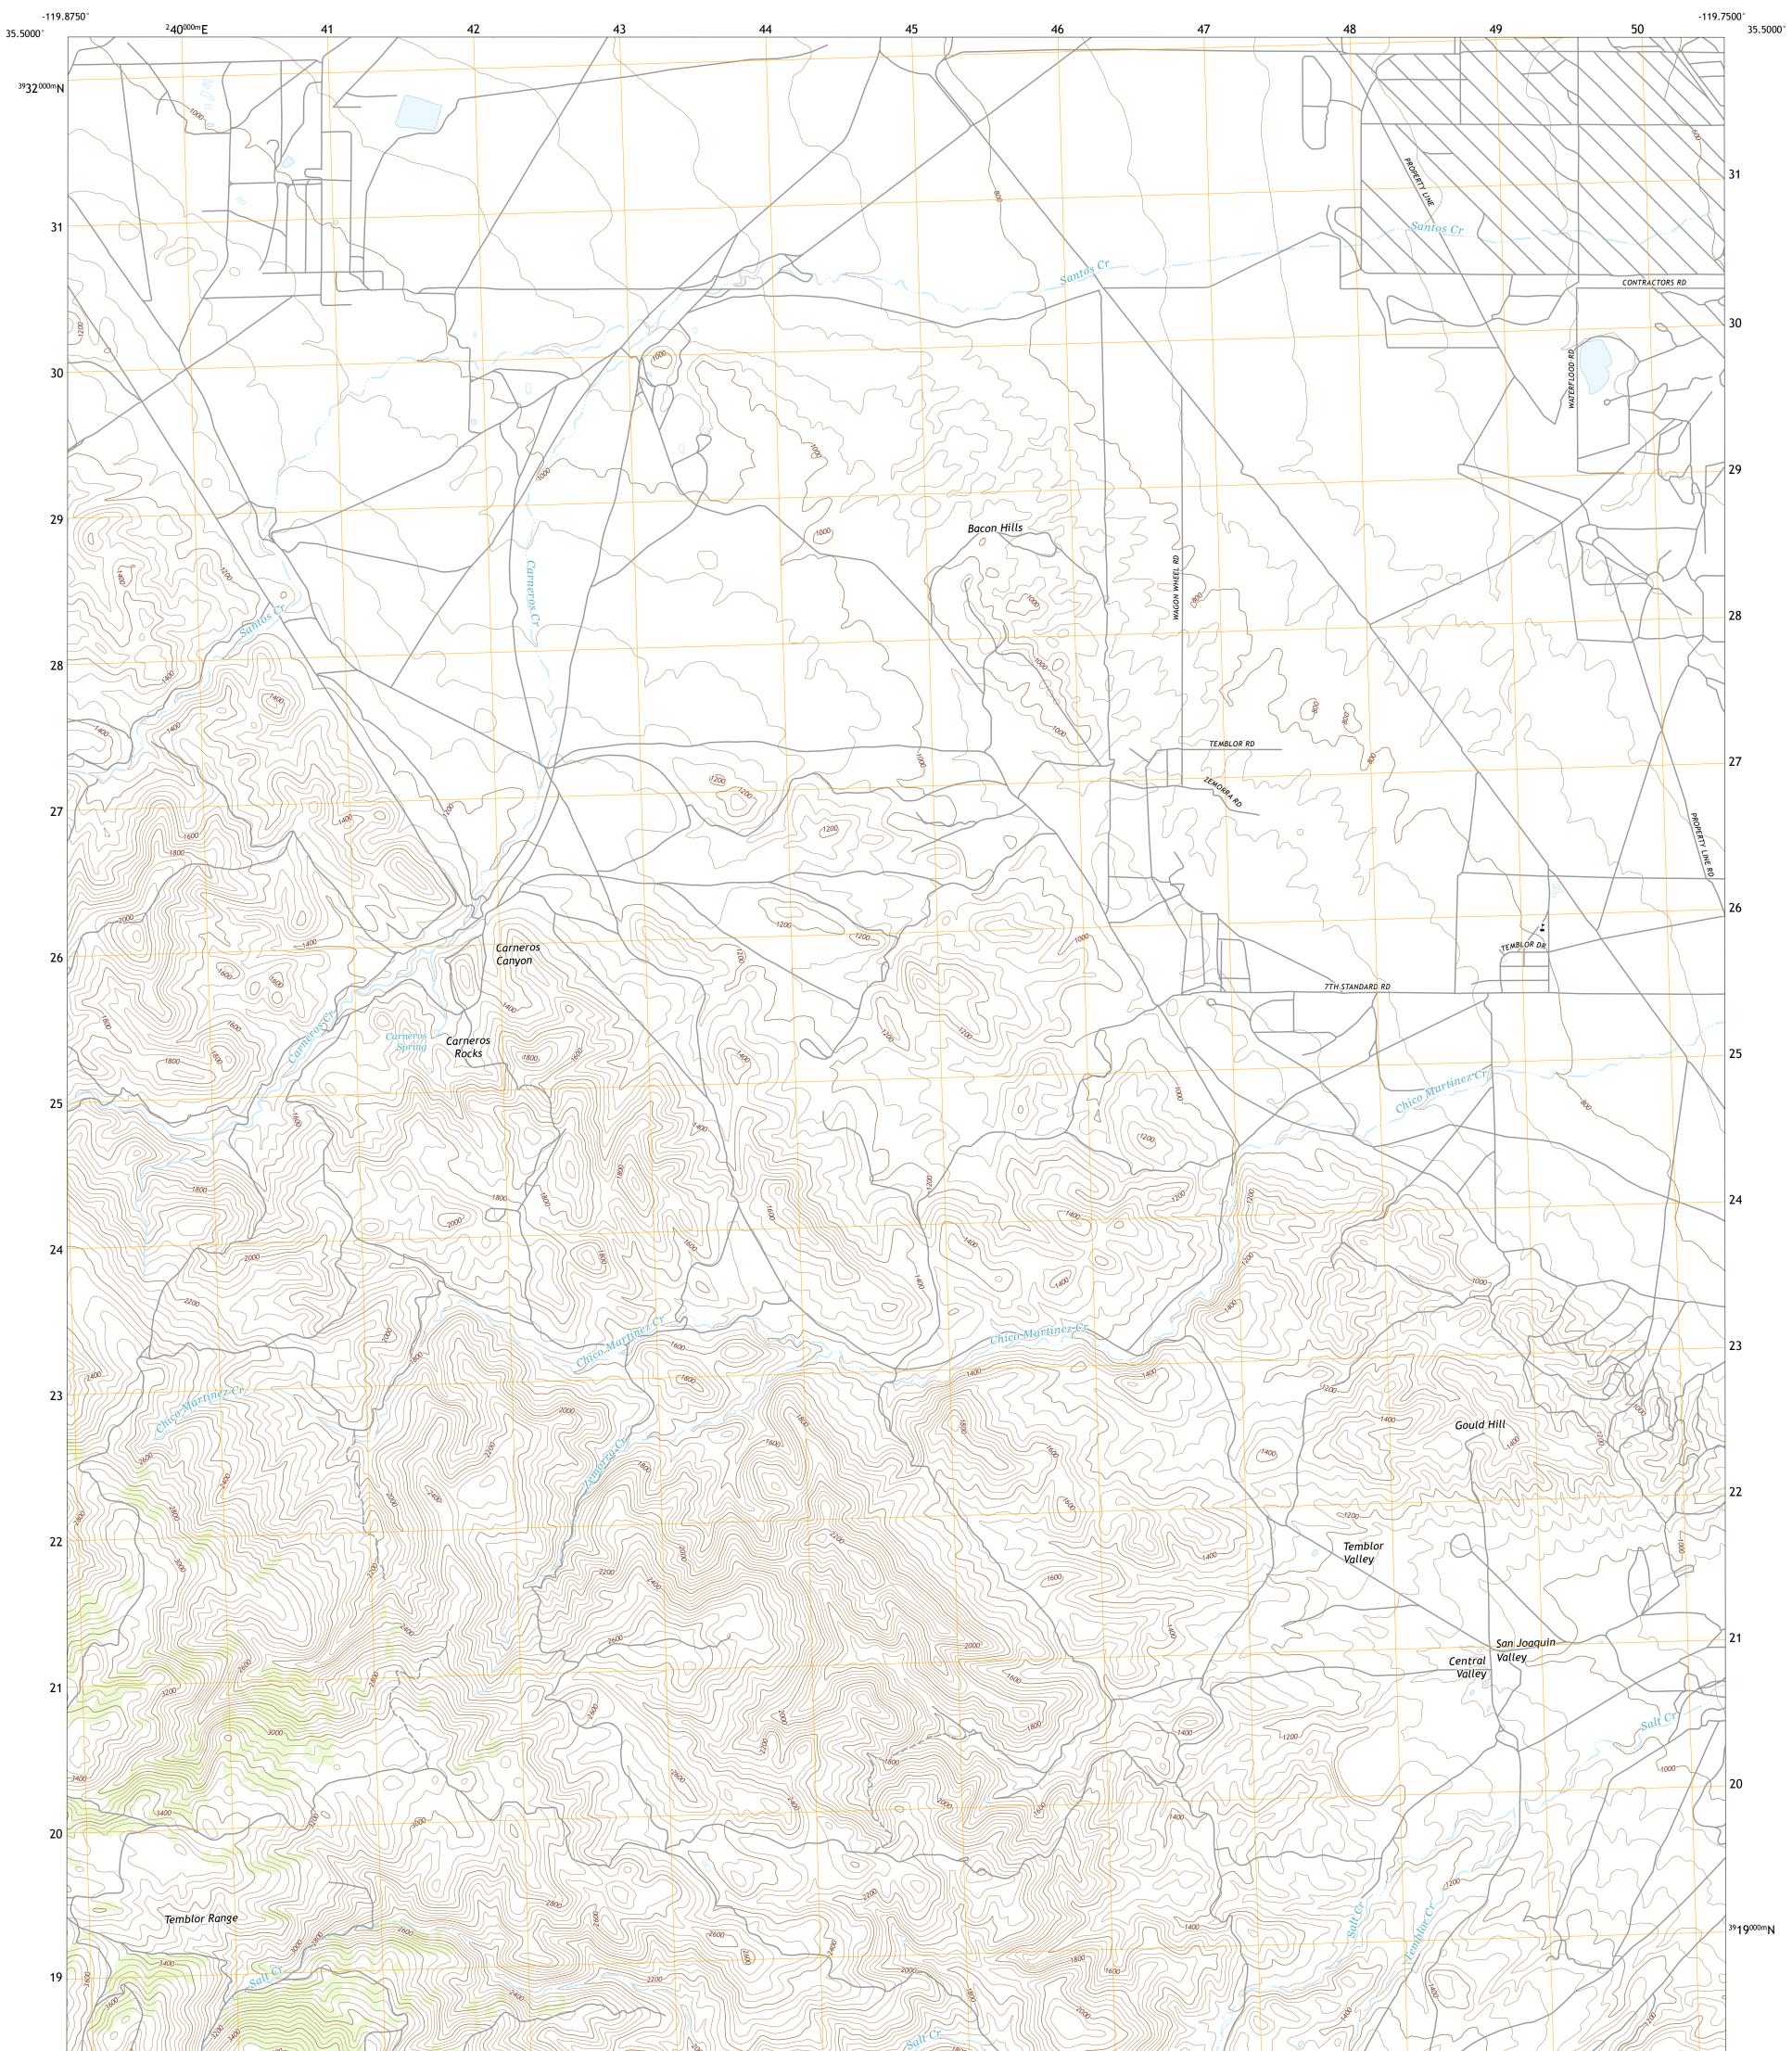

## The National Map US Topo

CARNEROS ROCKS QUADRANGLE CALIFORNIA - KERN COUNTY 7.5-MINUTE SERIES

Produced by the United States Geological Survey North American Datum of 1983 (NAD83) World Geodetic System of 1984 (WGS84). Projection and 1 000-meter grid:Universal Transverse Mercator, Zone 11S This map is not a legal document. Boundaries may be generalized for this map scale. Private lands within government reservations may not be shown. Obtain permission before entering private lands.