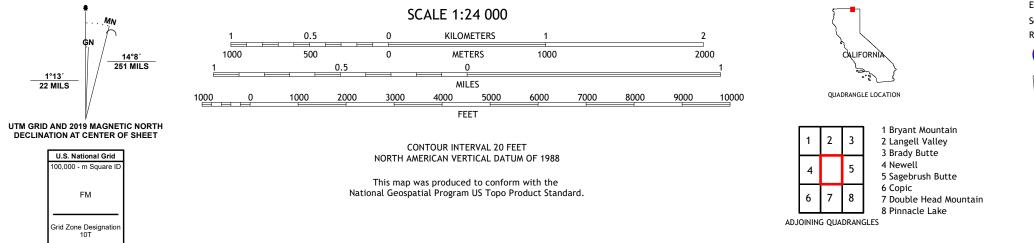

Produced by the United States Geological Survey North American Datum of 1983 (NAD83) World Geodetic System of 1984 (WGS84). Projection and 1 000-meter grid:Universal Transverse Mercator, Zone 10T This map is not a legal document. Boundaries may be generalized for this map scale. Private lands within government reservations may not be shown. Obtain permission before entering private lands.