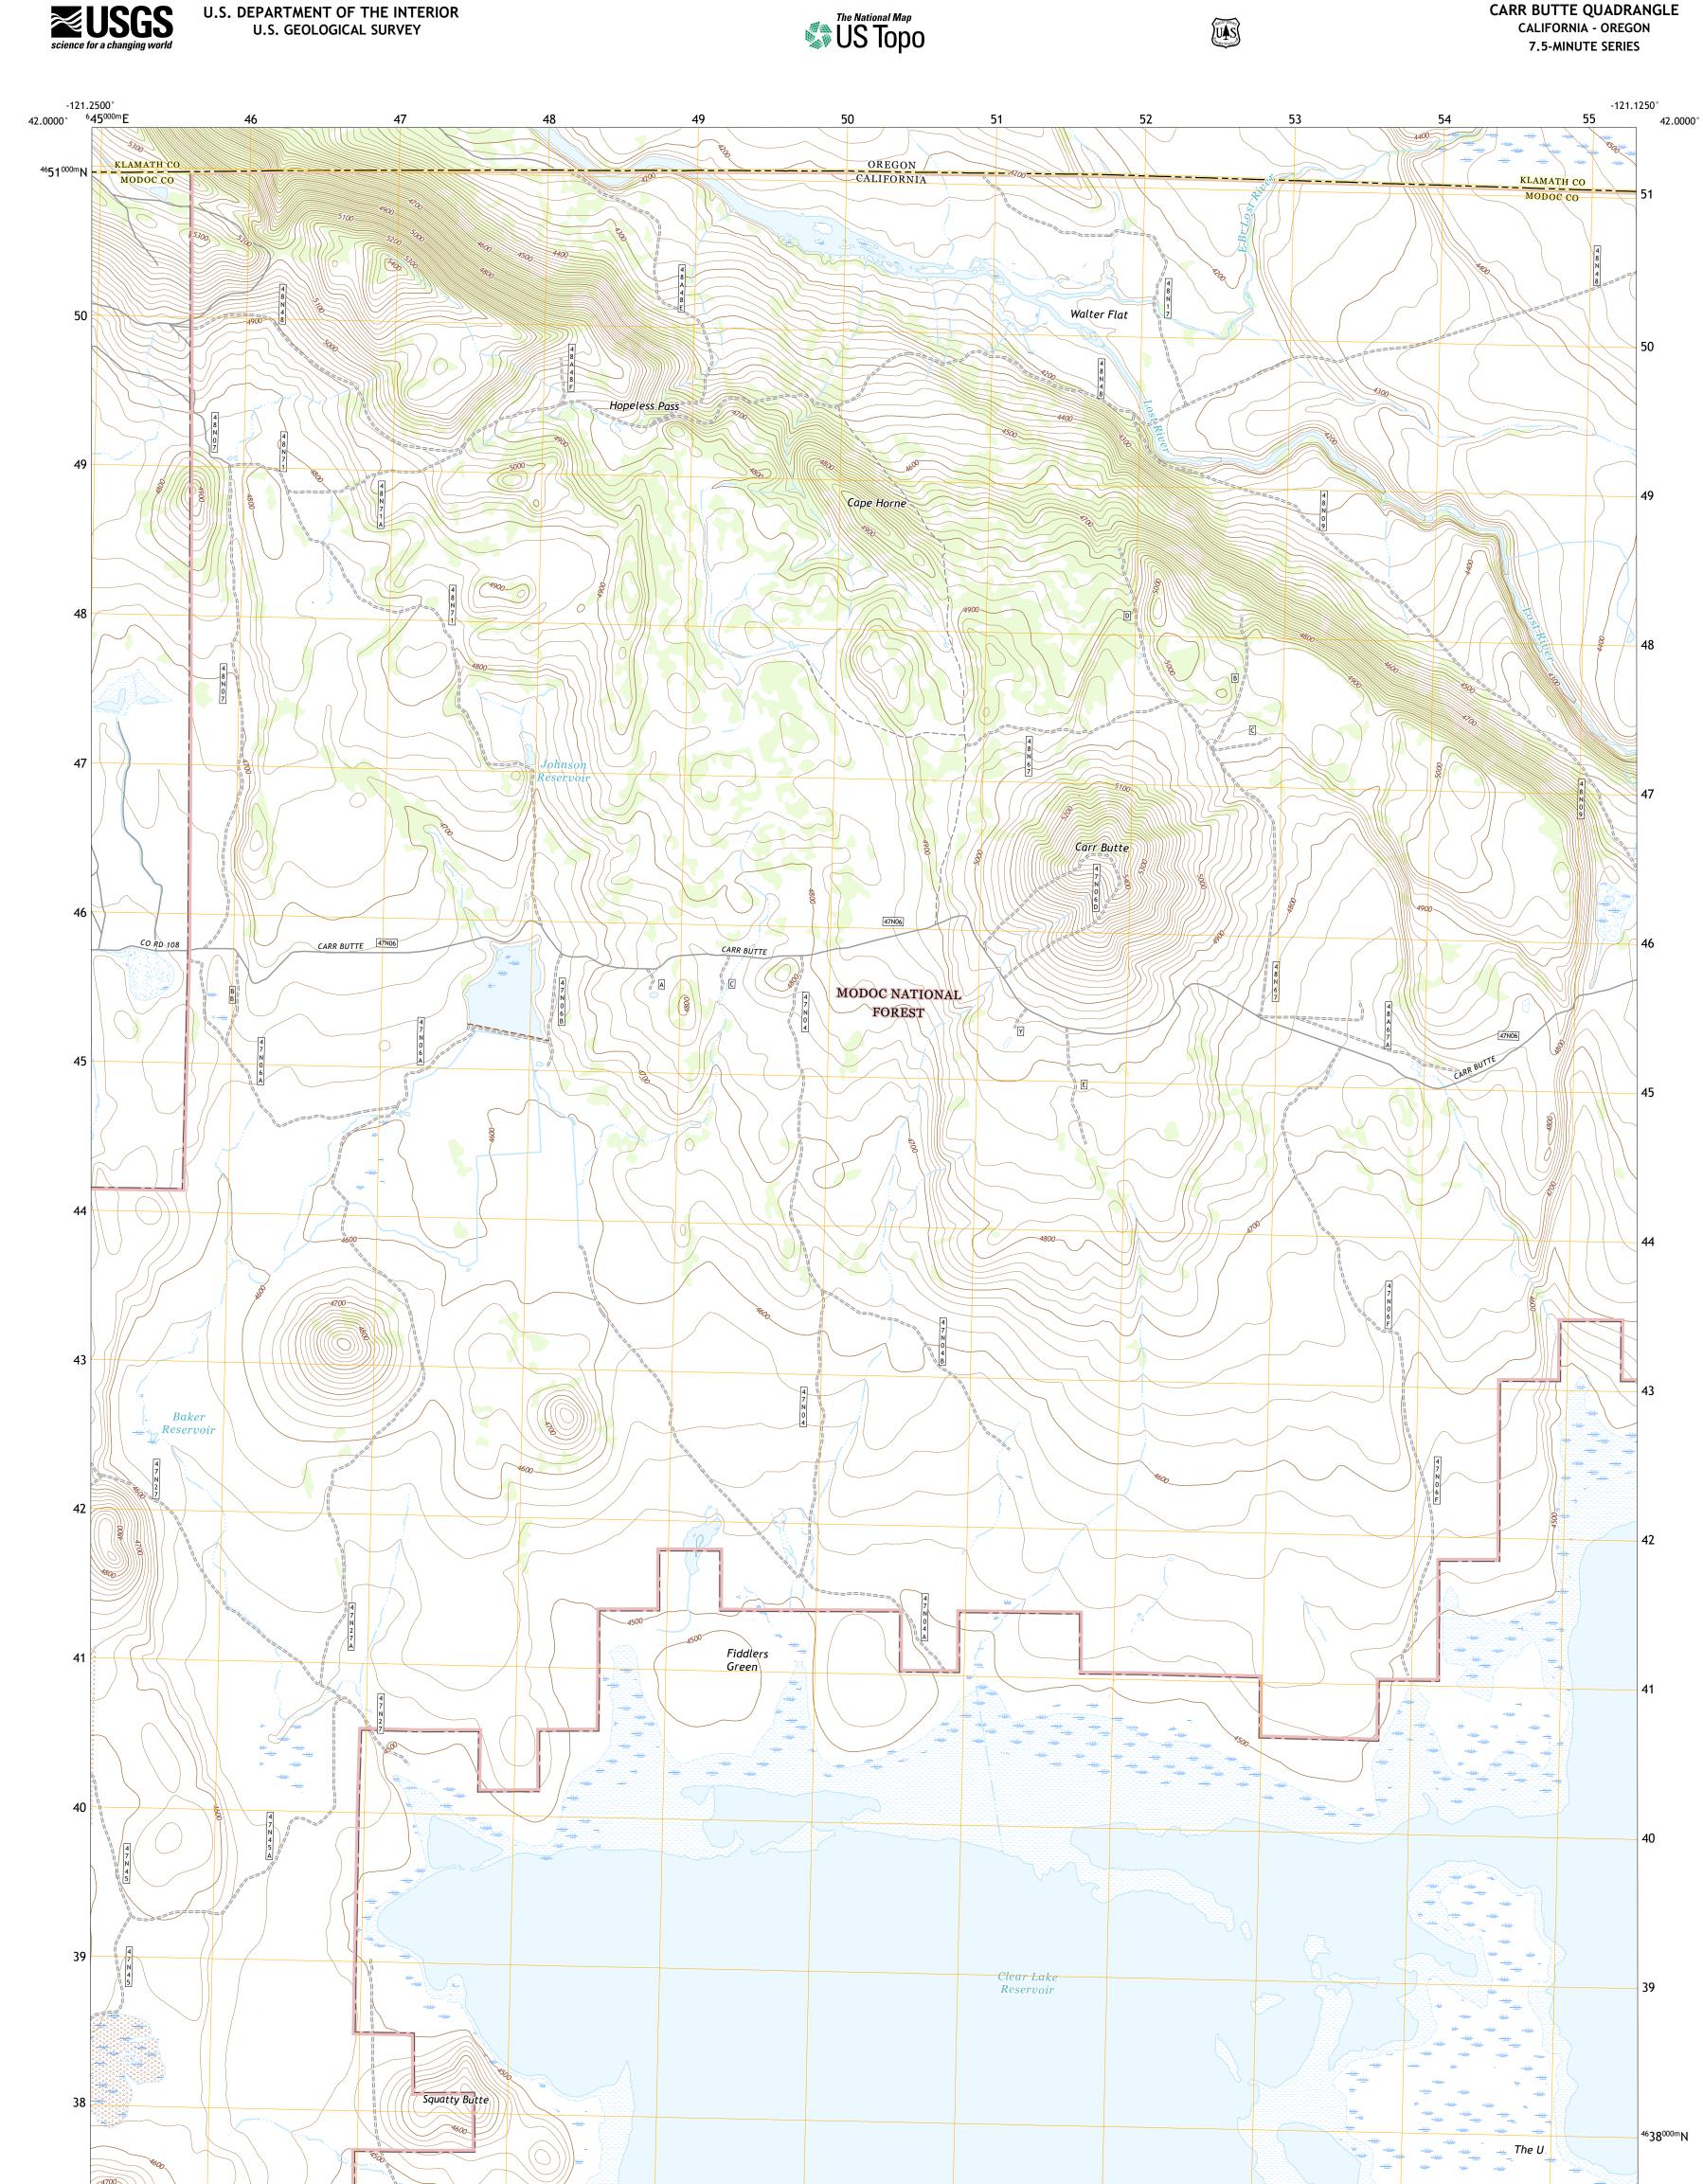

Produced by the United States Geological Survey North American Datum of 1983 (NAD83) World Geodetic System of 1984 (WGS84). Projection and 1 000-meter grid:Universal Transverse Mercator, Zone 10T This map is not a legal document. Boundaries may be generalized for this map scale. Private lands within government reservations may not be shown. Obtain permission before entering private lands.

U.S. DEPARTMENT OF THE INTERIOR

ROAD CLASSIFICATION

CARR BUTTE QUADRANGLE

CALIFORNIA - OREGON

Check with local Forest Service unit for current travel conditions and restrictions.

CARR BUTTE, CA, OR

2022