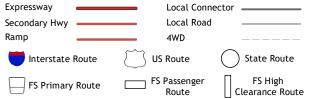

U.S. DEPARTMENT OF THE INTERIOR

ROAD CLASSIFICATION

CARR BUTTE QUADRANGLE

CALIFORNIA - OREGON

Check with local Forest Service unit for current travel conditions and restrictions.

CARR BUTTE, CA, OR

2022