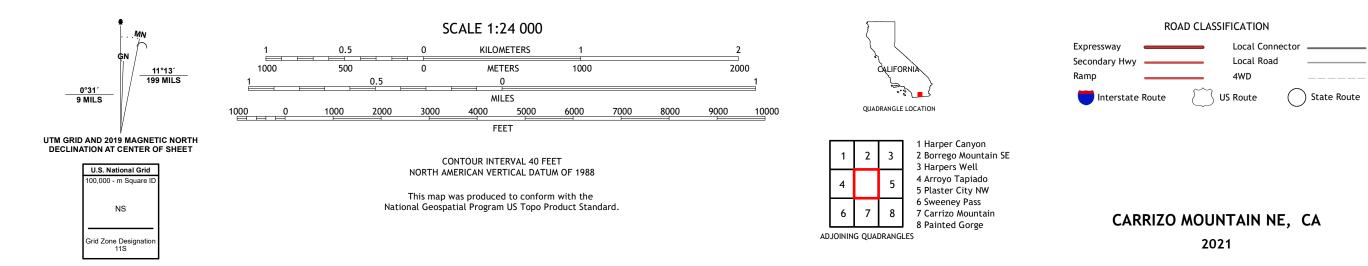

## CARRIZO MOUNTAIN NE QUADRANGLE CALIFORNIA 7.5-MINUTE SERIES

Produced by the United States Geological Survey North American Datum of 1983 (NAD83) World Geodetic System of 1984 (WGS84). Projection and 1 000-meter grid:Universal Transverse Mercator, Zone 11S This map is not a legal document. Boundaries may be generalized for this map scale. Private lands within government reservations may not be shown. Obtain permission before entering private lands.