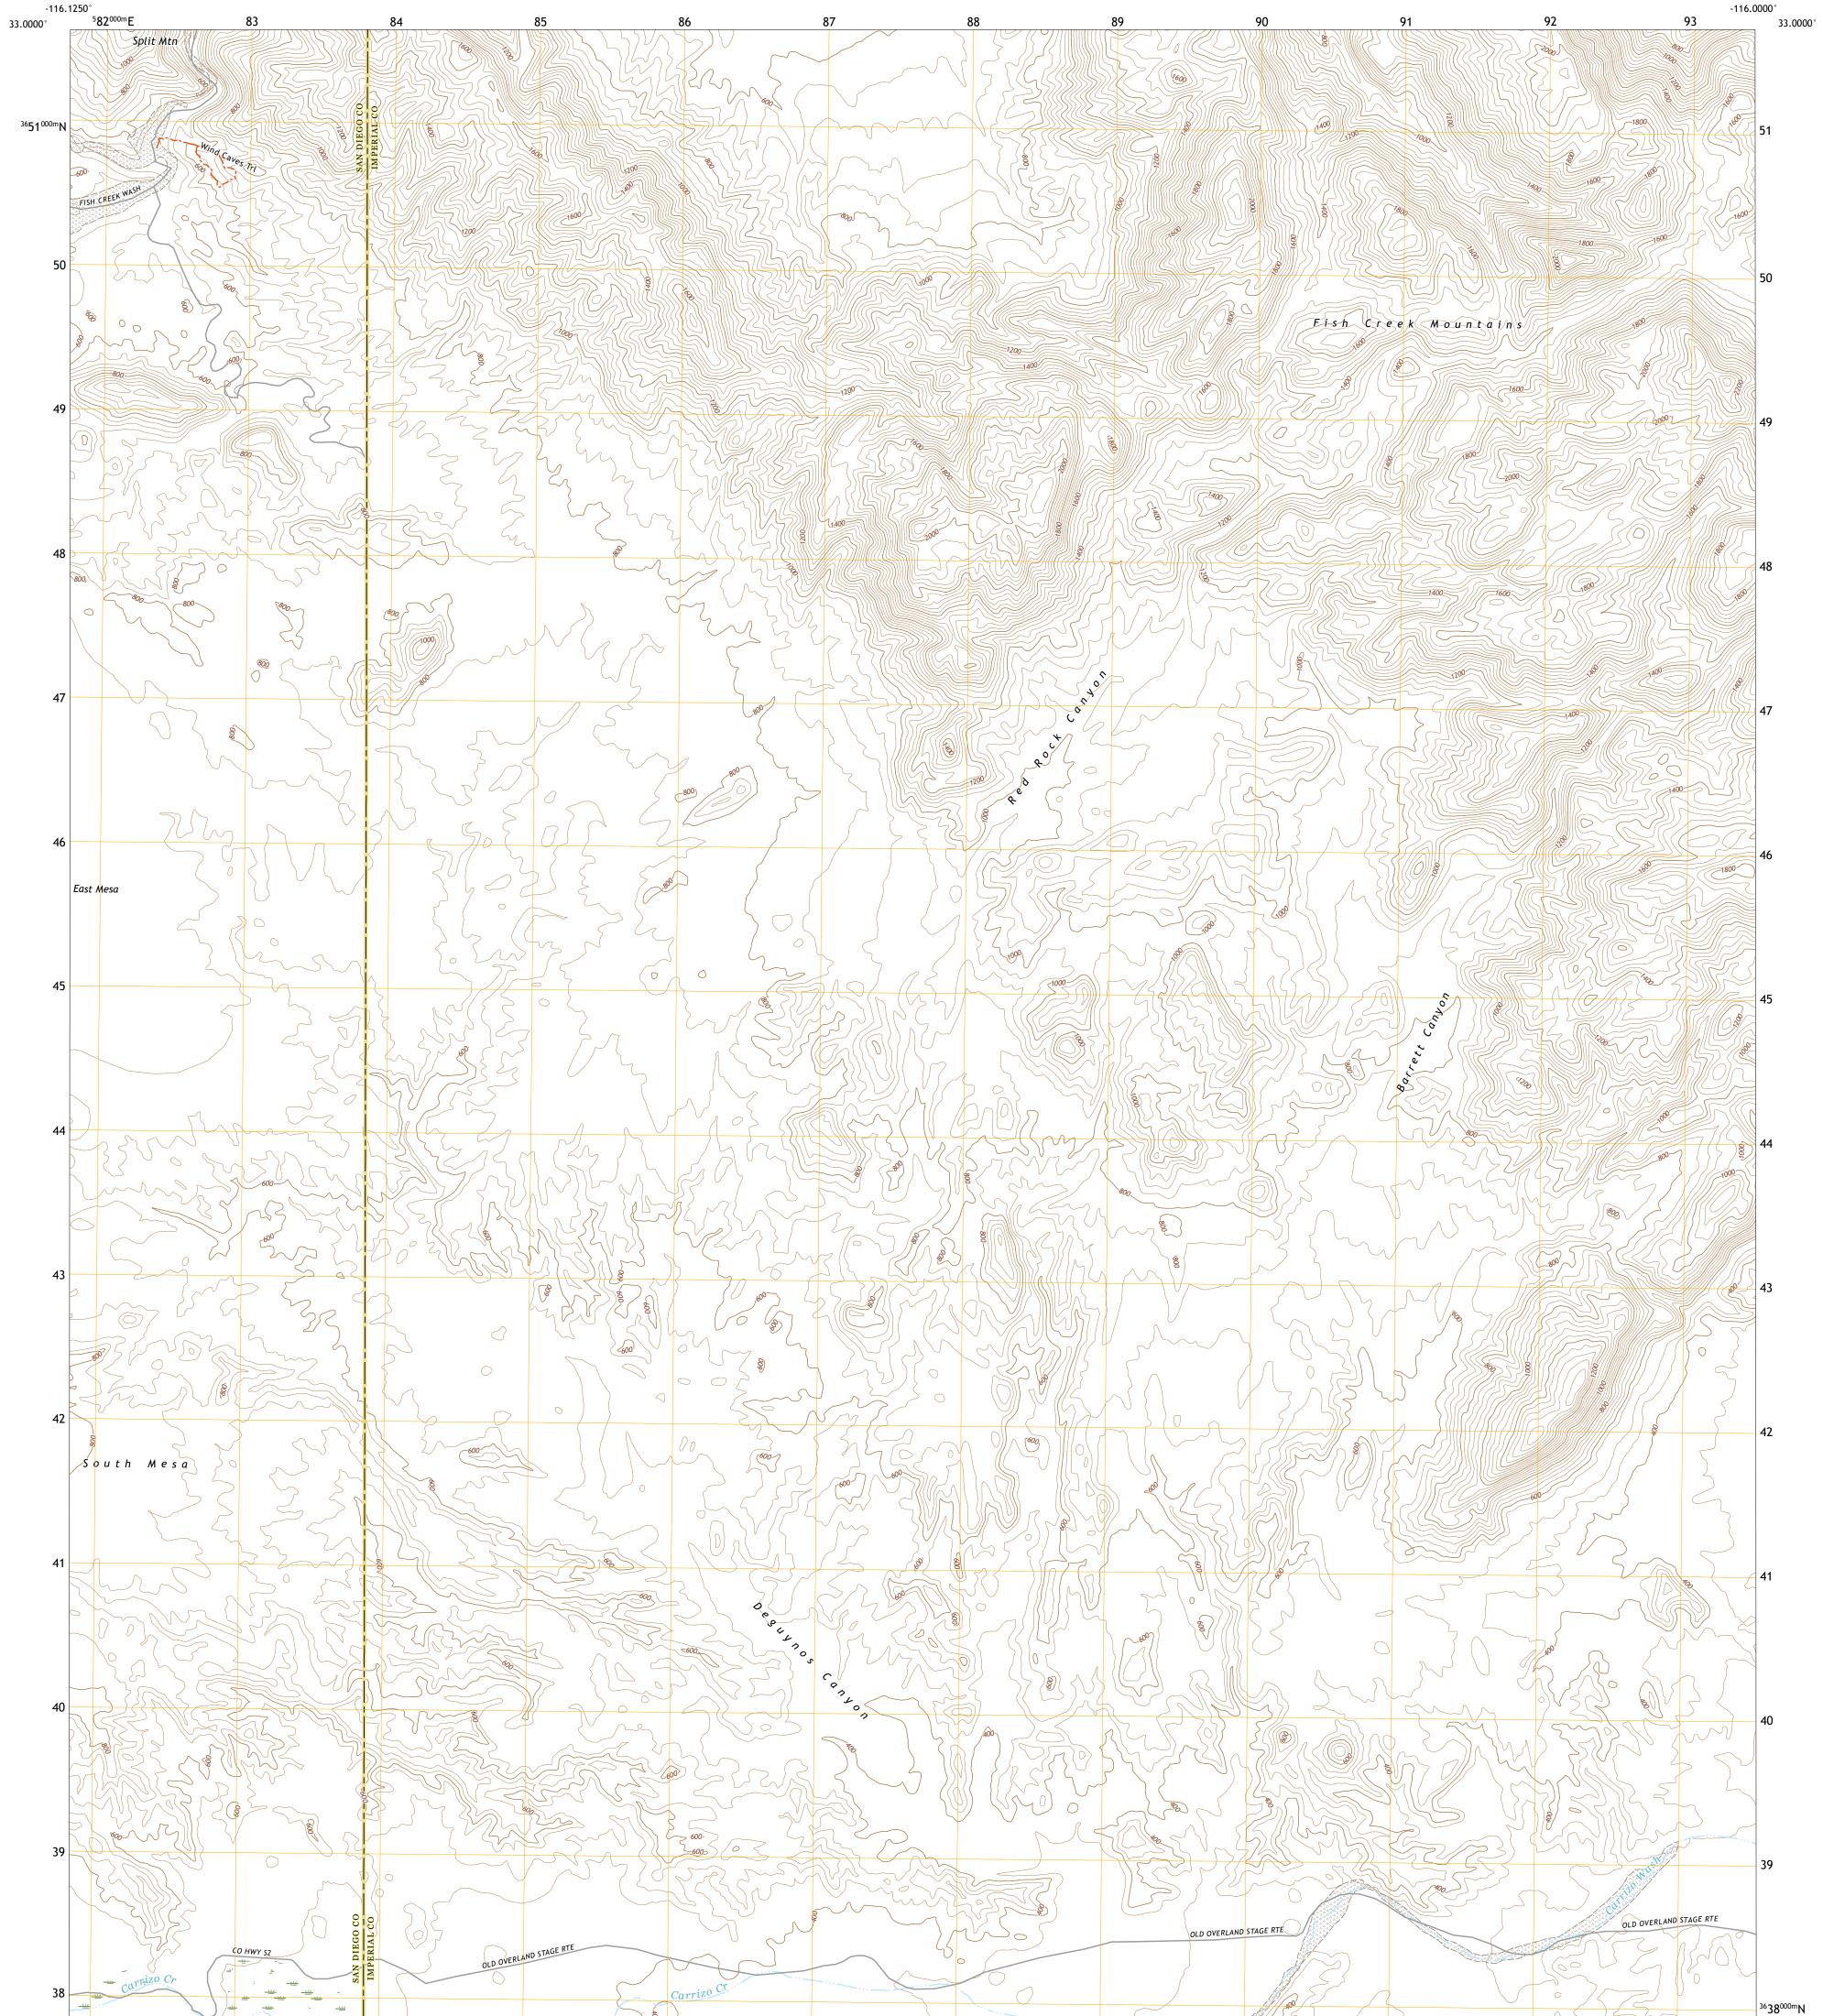

## CARRIZO MOUNTAIN NE QUADRANGLE CALIFORNIA 7.5-MINUTE SERIES

Produced by the United States Geological Survey North American Datum of 1983 (NAD83) World Geodetic System of 1984 (WGS84). Projection and 1 000-meter grid:Universal Transverse Mercator, Zone 11S This map is not a legal document. Boundaries may be generalized for this map scale. Private lands within government reservations may not be shown. Obtain permission before entering private lands.