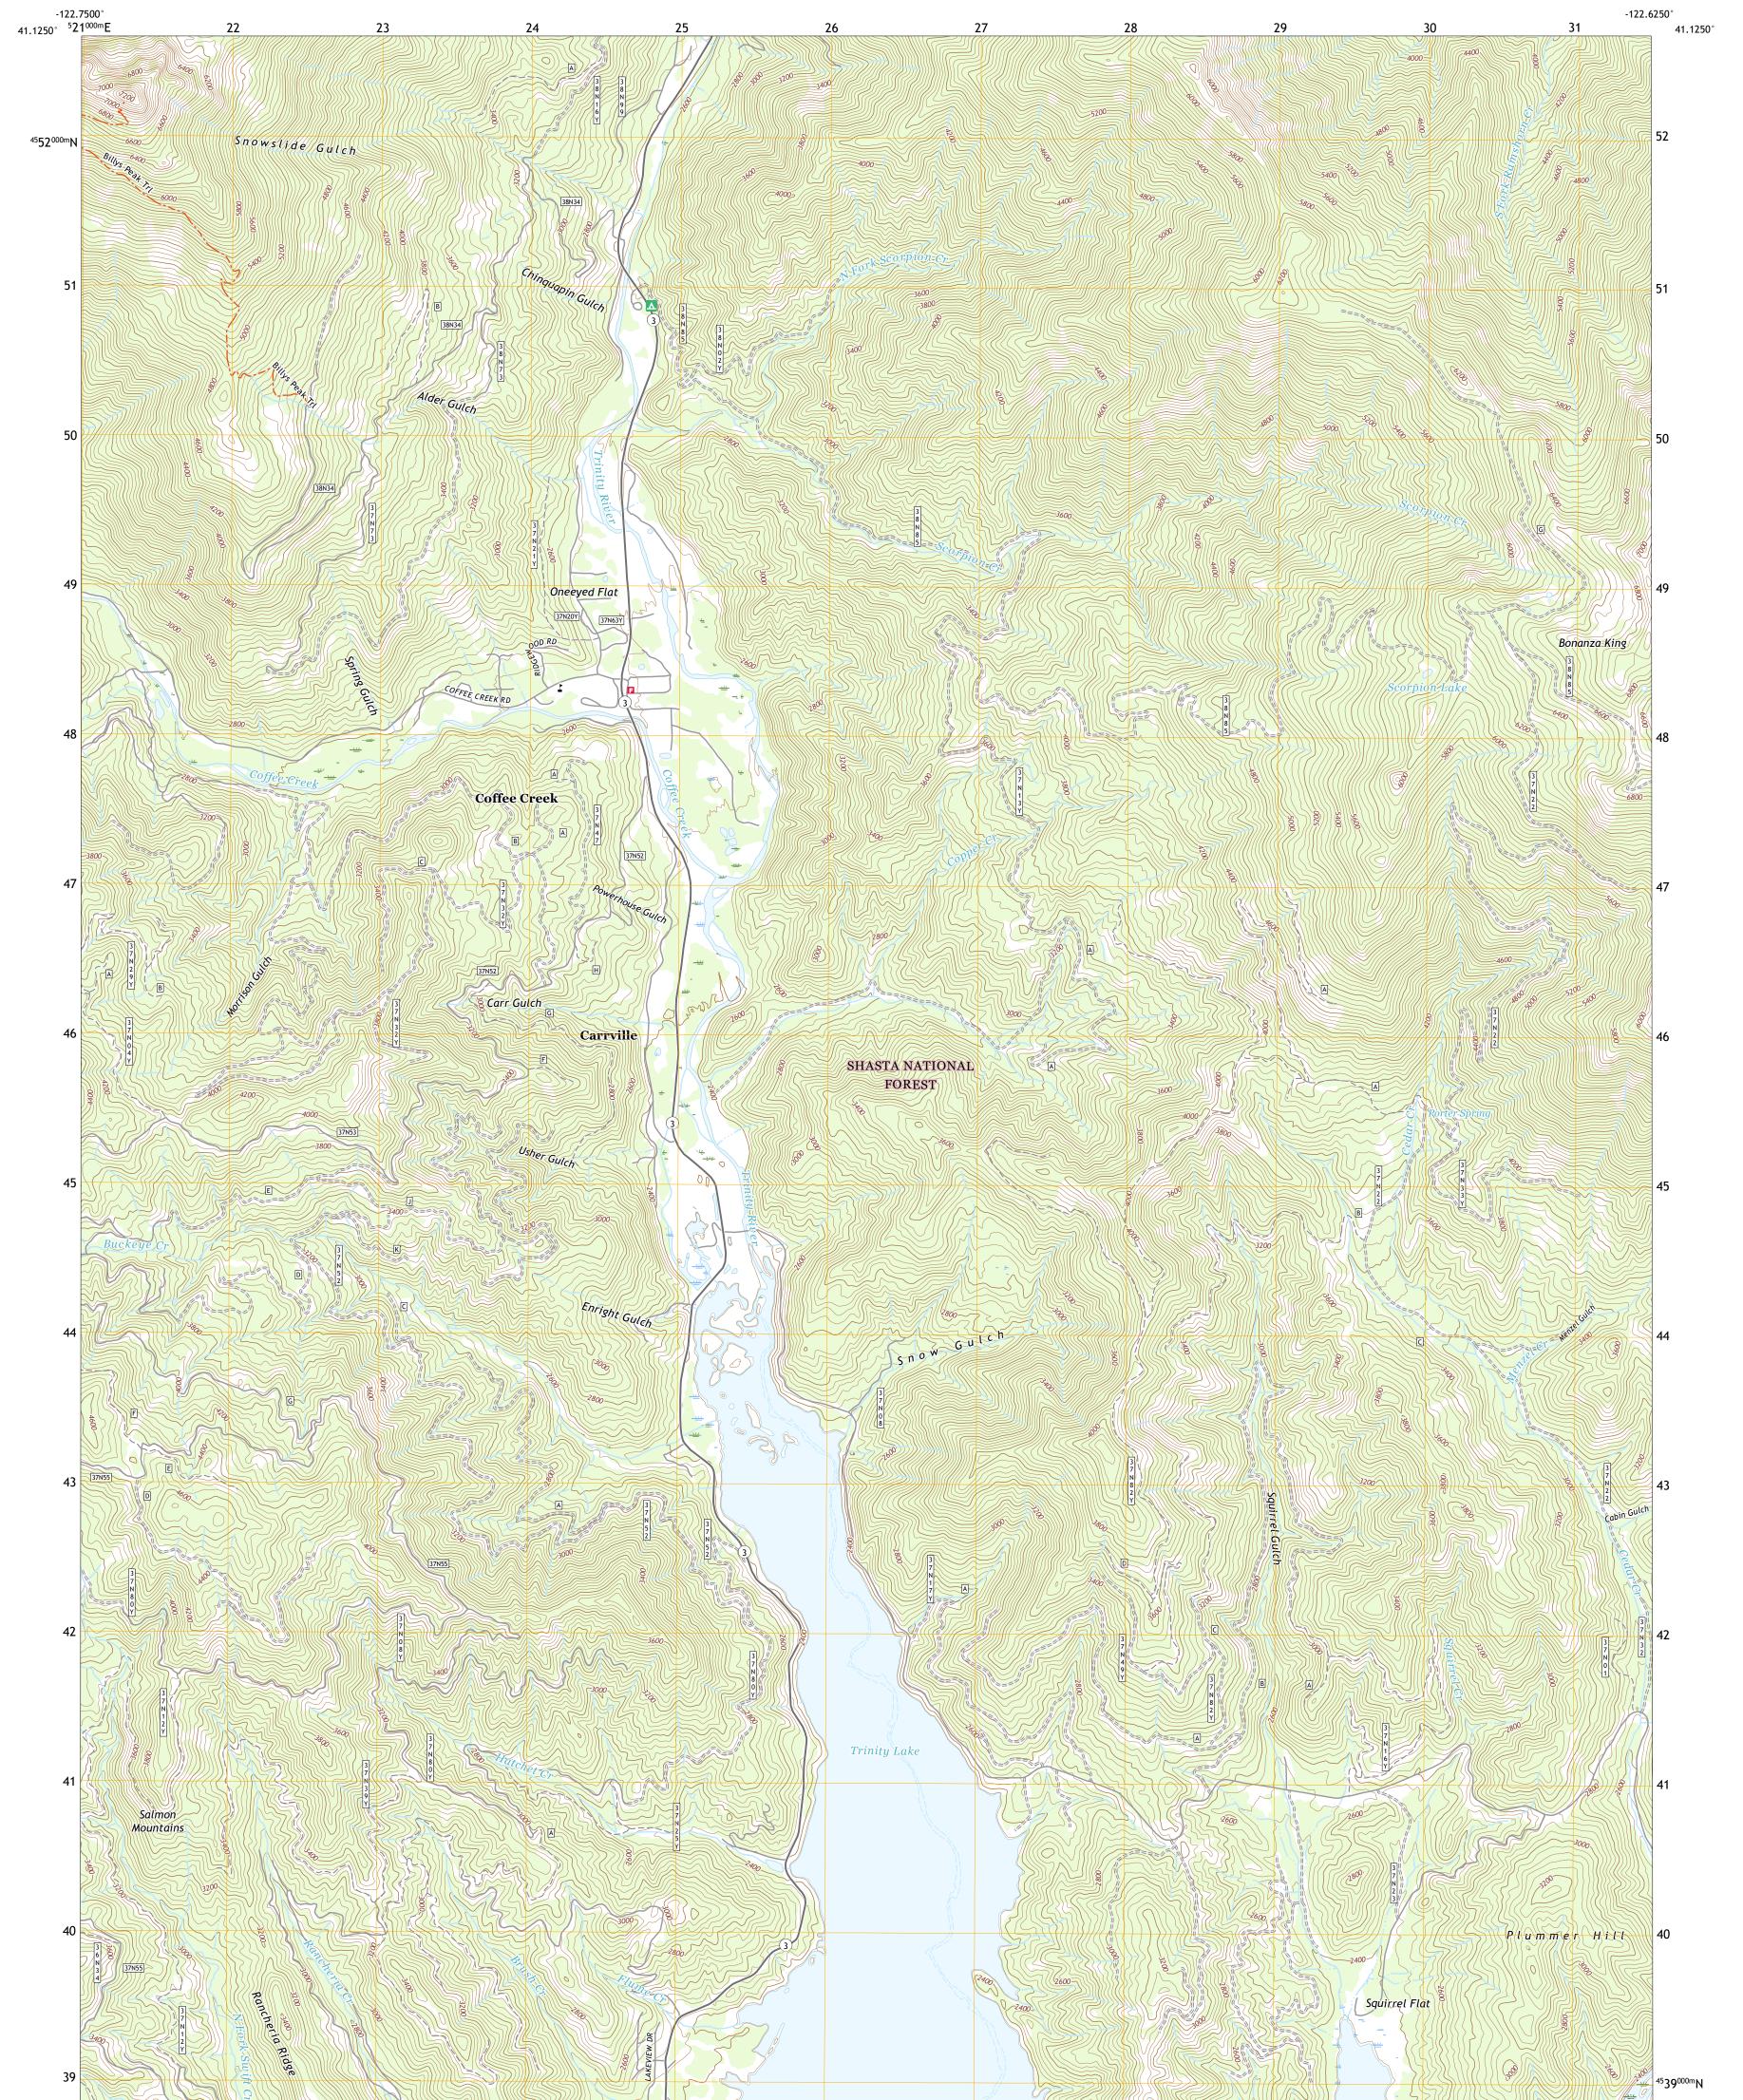

The National Map US Topo

UTS STATE

CARRVILLE QUADRANGLE CALIFORNIA - TRINITY COUNTY 7.5-MINUTE SERIES

Produced by the United States Geological Survey North American Datum of 1983 (NAD83) World Geodetic System of 1984 (WGS84). Projection and 1 000-meter grid:Universal Transverse Mercator, Zone 10T This map is not a legal document. Boundaries may be generalized for this map scale. Private lands within government reservations may not be shown. Obtain permission before entering private lands.