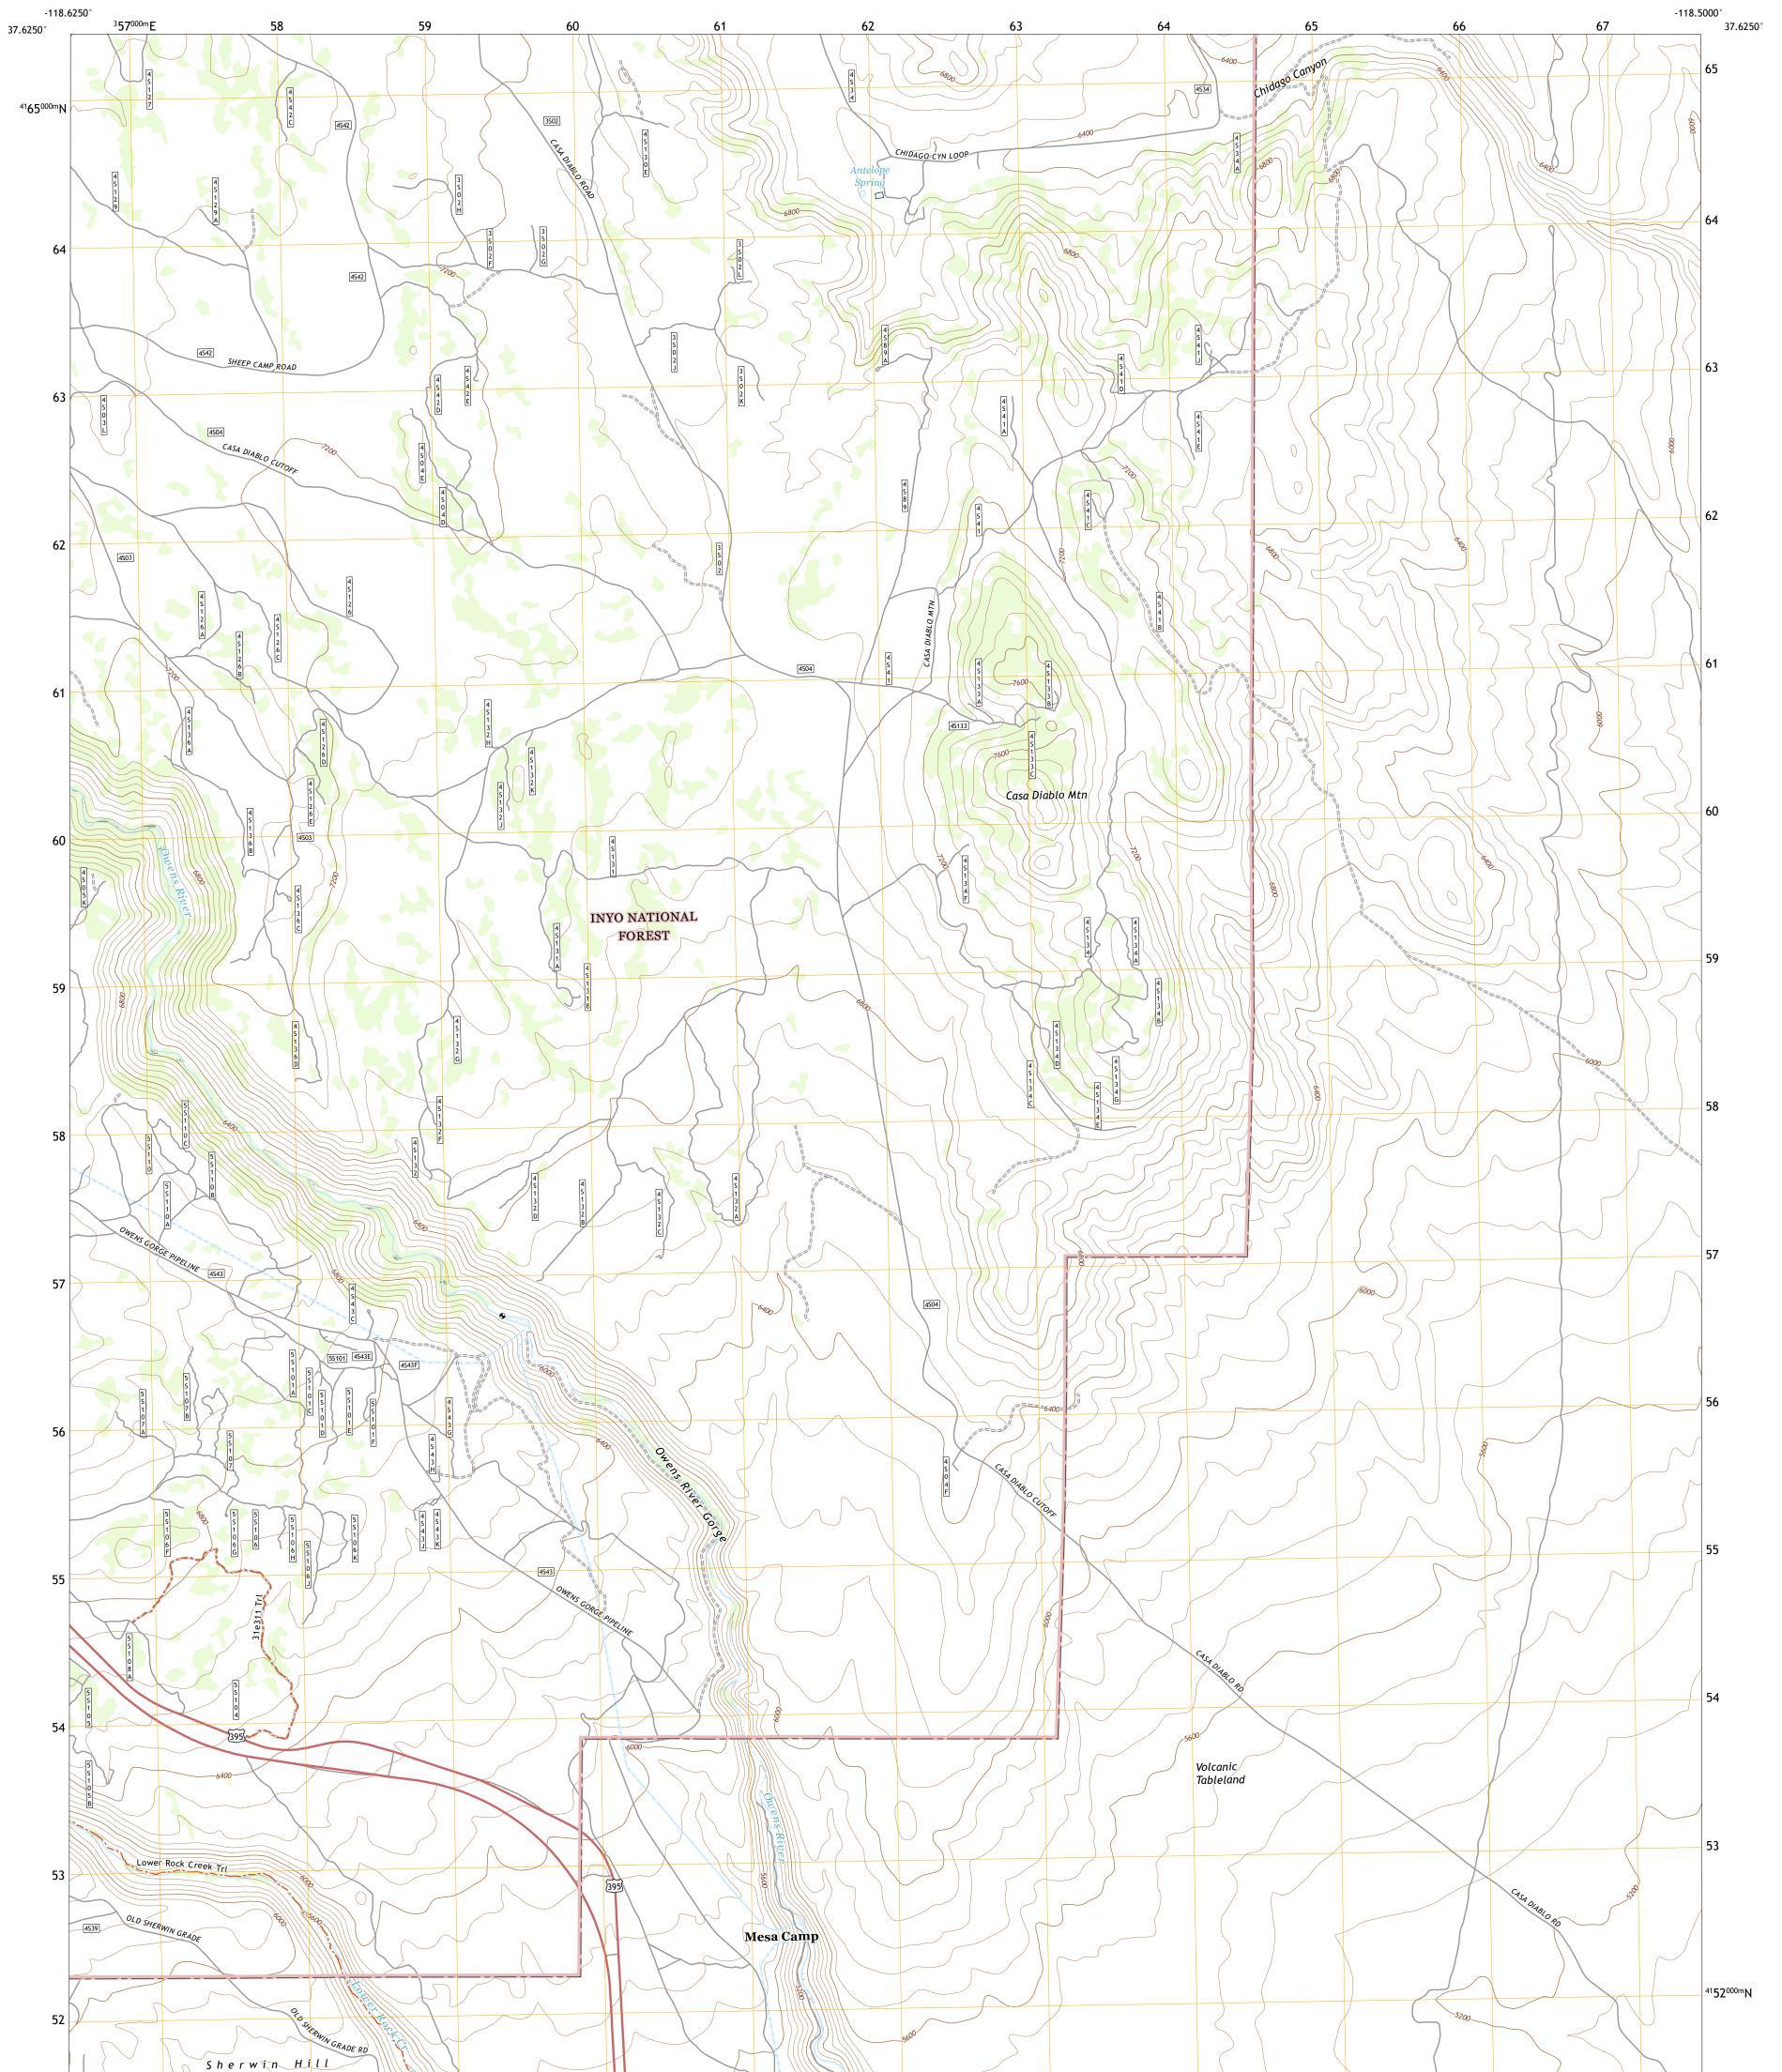

## U.S. DEPARTMENT OF THE INTERIOR U.S. GEOLOGICAL SURVEY

PORTST STRUCE

CASA DIABLO MOUNTAIN QUADRANGLE CALIFORNIA - MONO COUNTY 7.5-MINUTE SERIES

Produced by the United States Geological Survey North American Datum of 1983 (NAD83) World Geodetic System of 1984 (WGS84). Projection and 1 000-meter grid:Universal Transverse Mercator, Zone 11S This map is not a legal document. Boundaries may be generalized for this map scale. Private lands within government reservations may not be shown. Obtain permission before entering private lands.