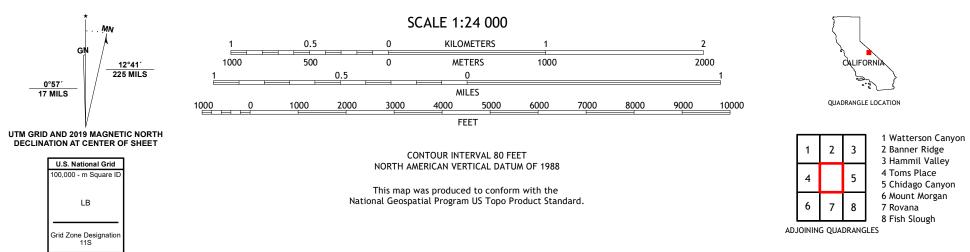

## U.S. DEPARTMENT OF THE INTERIOR U.S. GEOLOGICAL SURVEY

PORTST STRUCE

CASA DIABLO MOUNTAIN QUADRANGLE CALIFORNIA - MONO COUNTY 7.5-MINUTE SERIES

Produced by the United States Geological Survey North American Datum of 1983 (NAD83) World Geodetic System of 1984 (WGS84). Projection and 1 000-meter grid:Universal Transverse Mercator, Zone 11S This map is not a legal document. Boundaries may be generalized for this map scale. Private lands within government reservations may not be shown. Obtain permission before entering private lands.