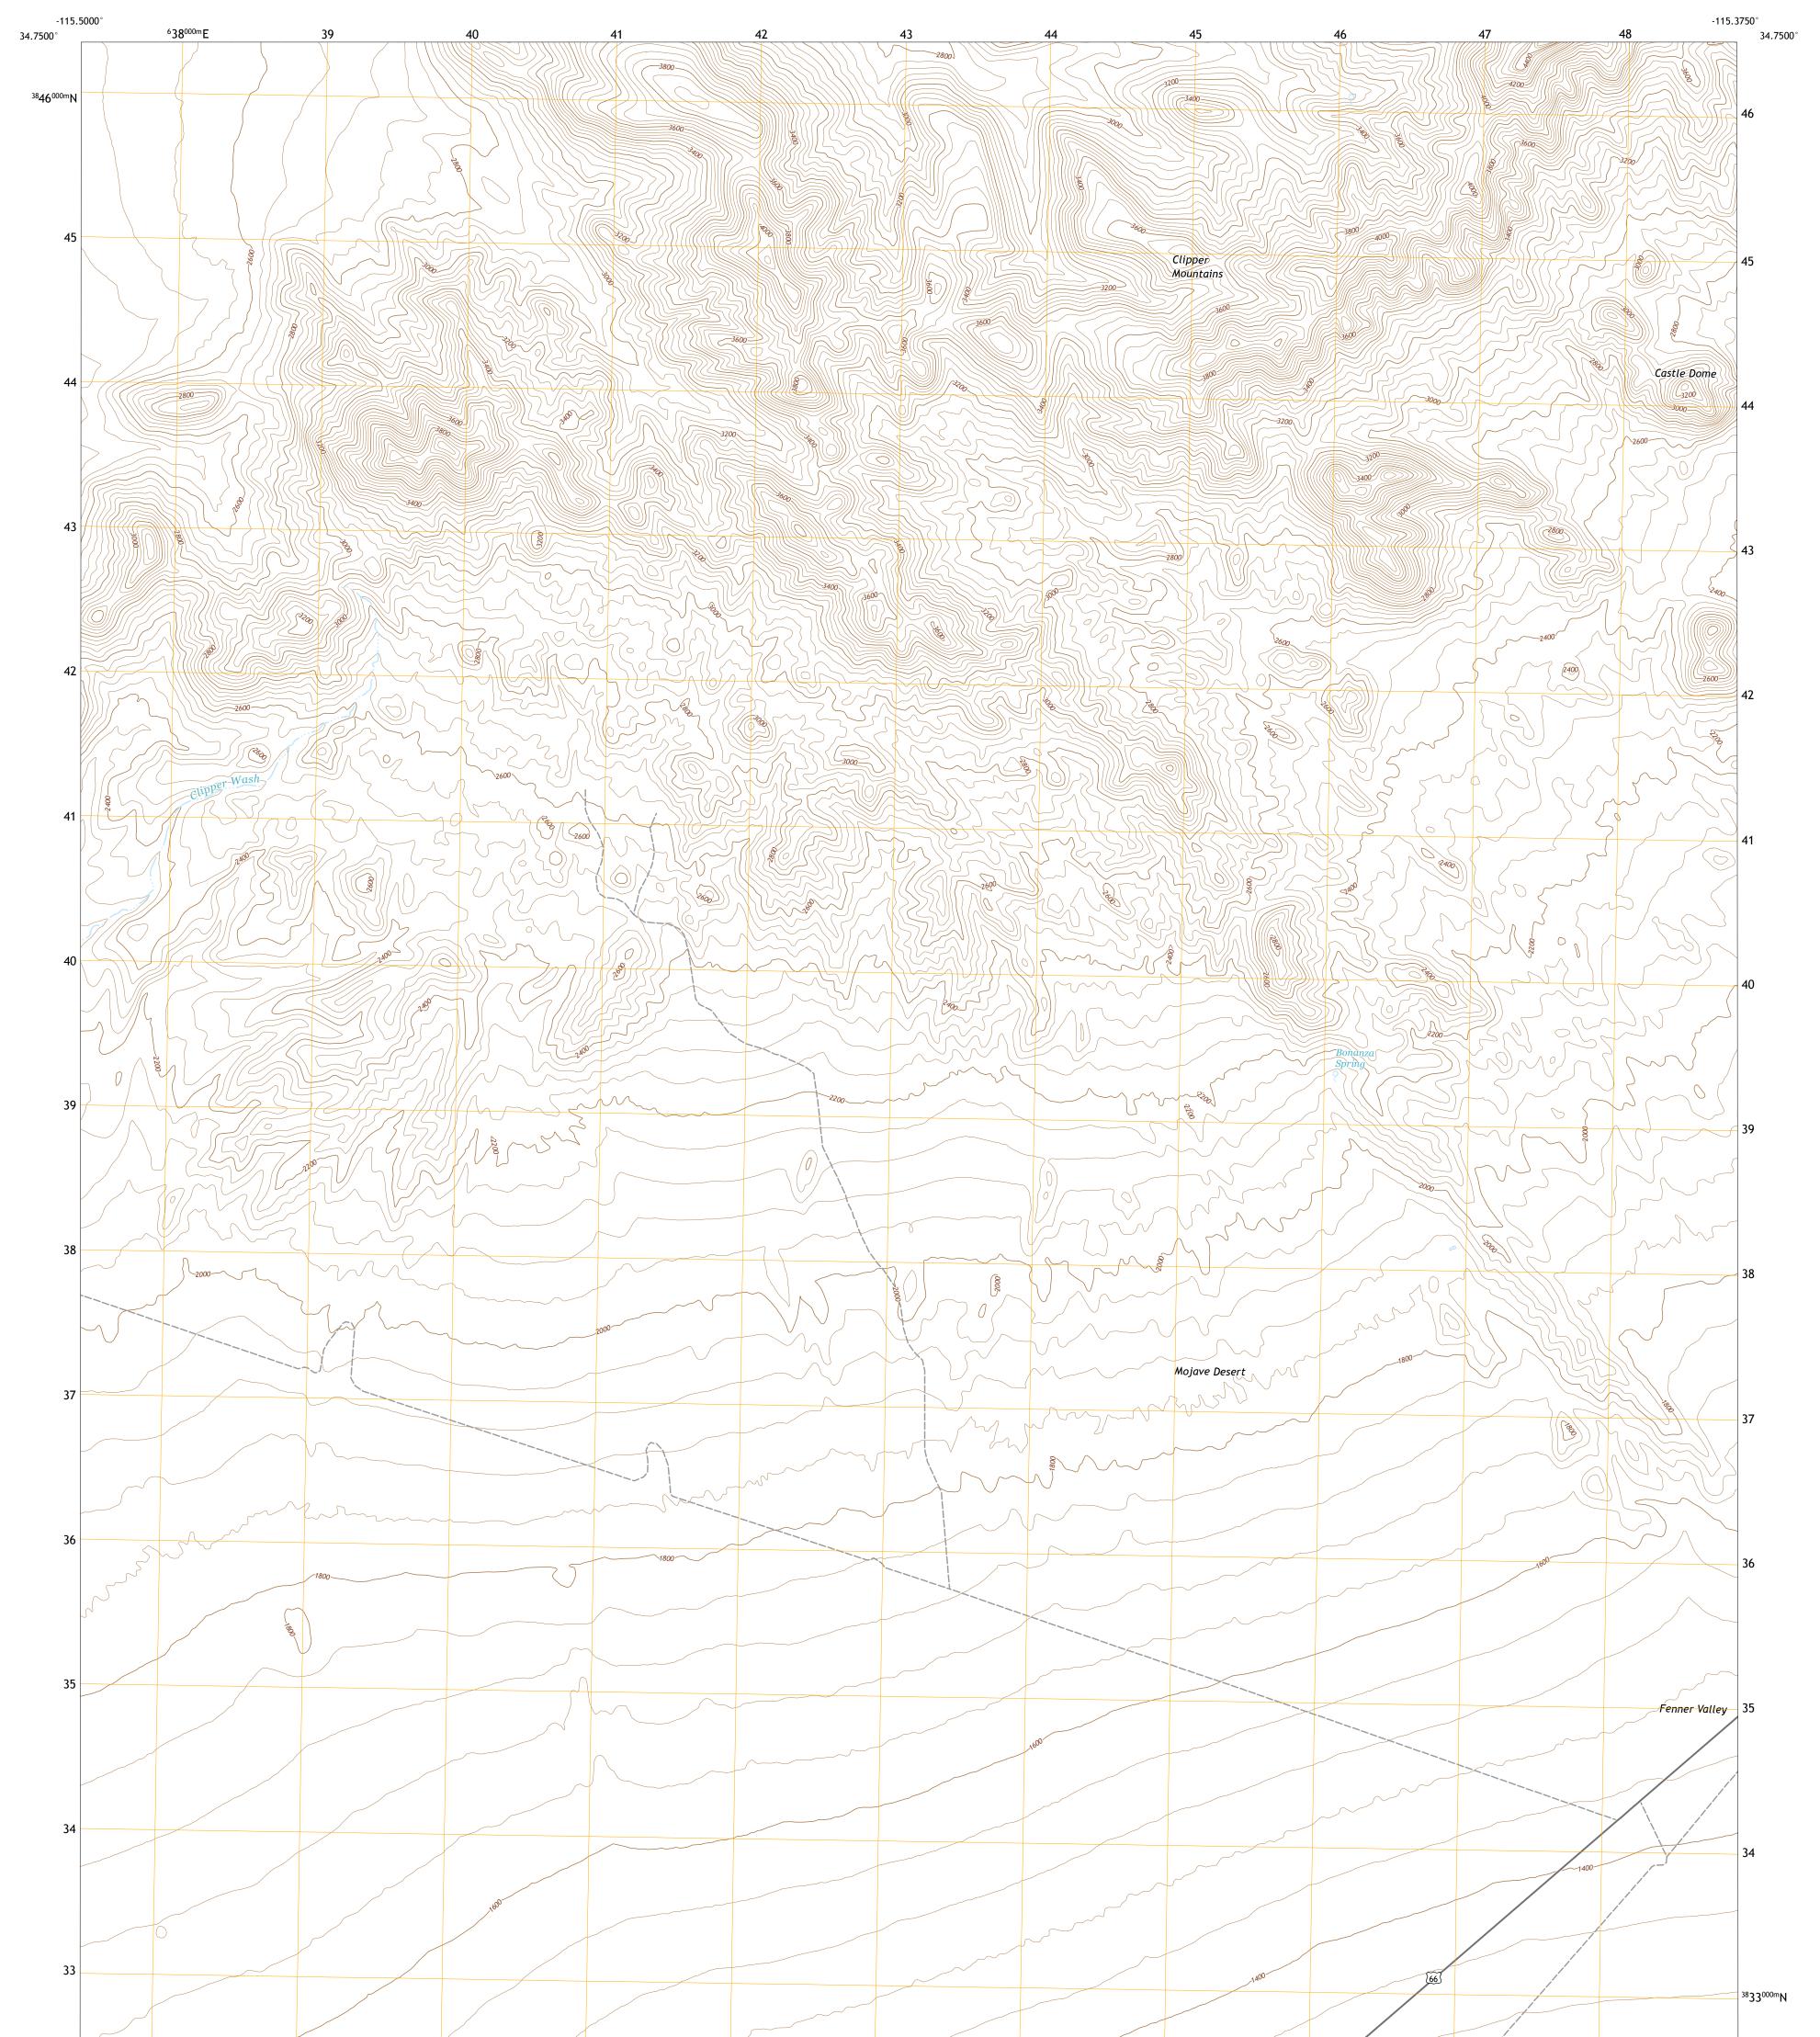

U.S. DEPARTMENT OF THE INTERIOR U.S. GEOLOGICAL SURVEY

CASTLE DOME QUADRANGLE CALIFORNIA - SAN BERNARDINO COUNTY 7.5-MINUTE SERIES

Produced by the United States Geological Survey North American Datum of 1983 (NAD83) World Geodetic System of 1984 (WGS84). Projection and 1 000-meter grid:Universal Transverse Mercator, Zone 115 This map is not a legal document. Boundaries may be generalized for this map scale. Private lands within government reservations may not be shown. Obtain permission before entering private lands.