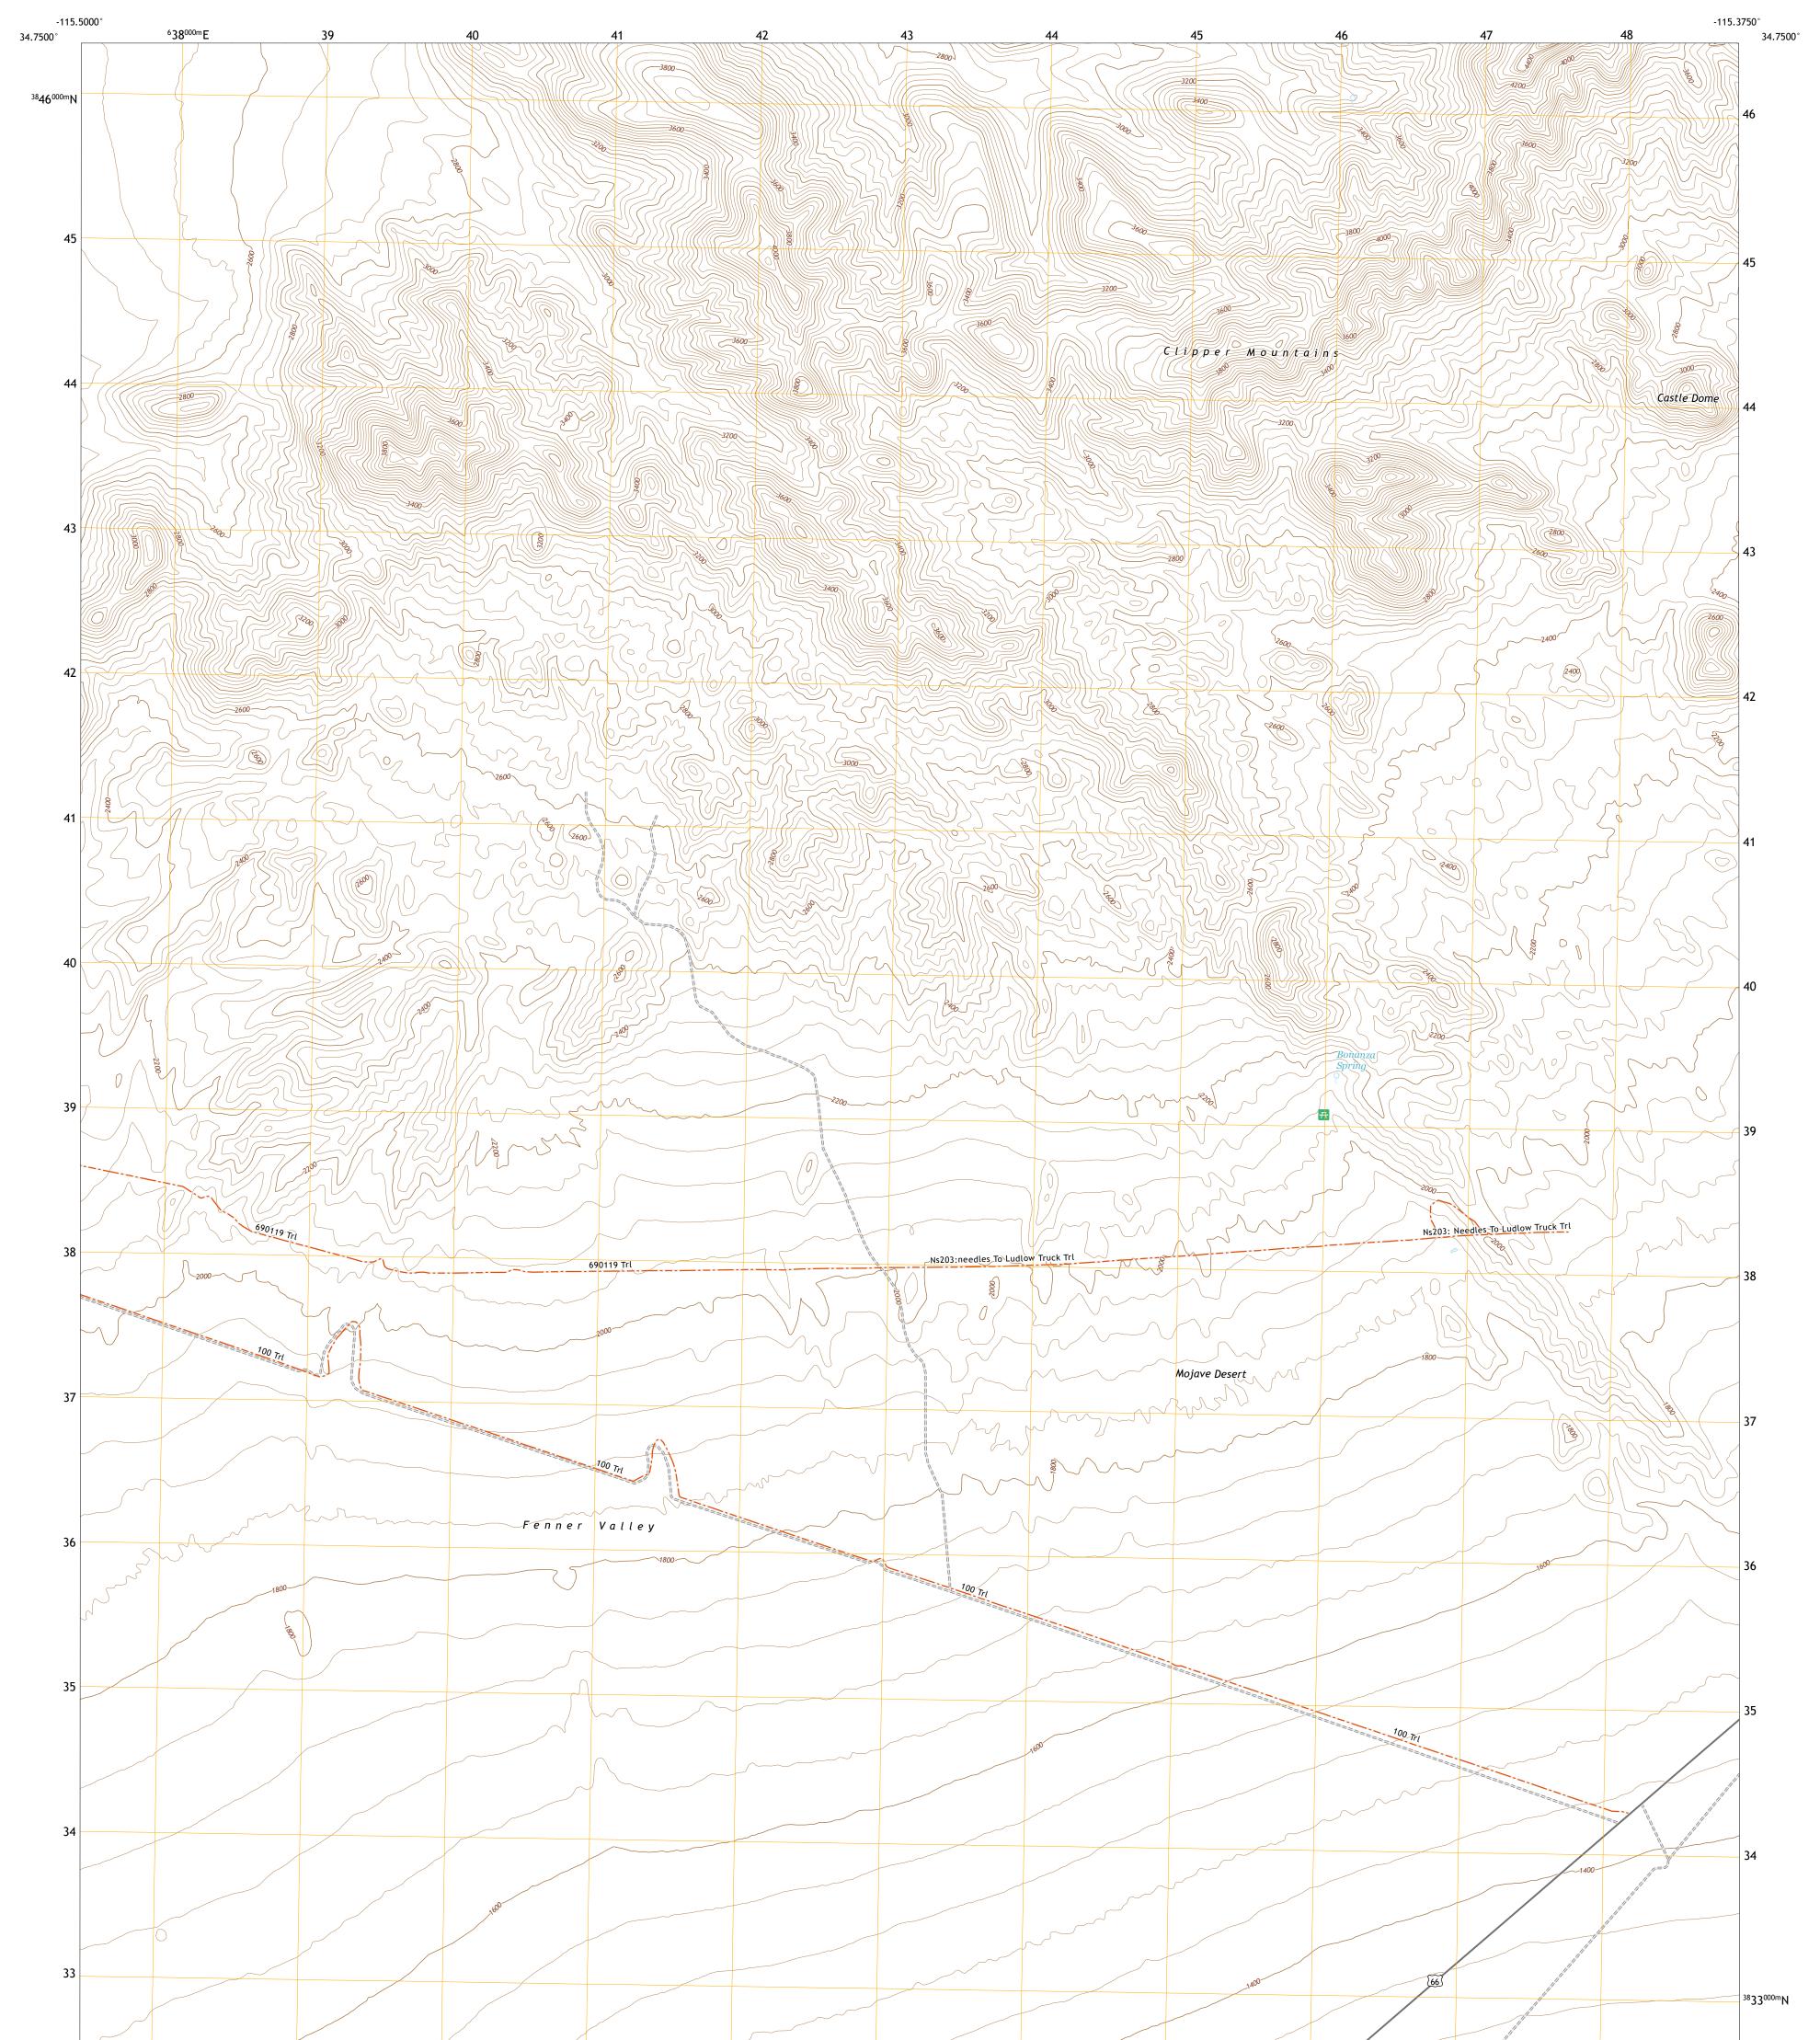

## U.S. DEPARTMENT OF THE INTERIOR U.S. GEOLOGICAL SURVEY

CASTLE DOME QUADRANGLE CALIFORNIA - SAN BERNARDINO COUNTY 7.5-MINUTE SERIES

Produced by the United States Geological Survey North American Datum of 1983 (NAD83) World Geodetic System of 1984 (WGS84). Projection and 1 000-meter grid:Universal Transverse Mercator, Zone 11S This map is not a legal document. Boundaries may be generalized for this map scale. Private lands within government reservations may not be shown. Obtain permission before entering private lands.

Imagery......NAIP, April 2020 - April 2020 Roads......GNIS, 1981 - 2021 Hydrography......GNIS, 1981 - 2021 Hydrography......National Hydrography Dataset, 2002 - 2020 Contours.....National Elevation Dataset, 2006 Boundaries.....Multiple sources; see metadata file 2019 - 2021 Public Land Survey System......BLM, 2020 Wetlands.....BLM, 2020