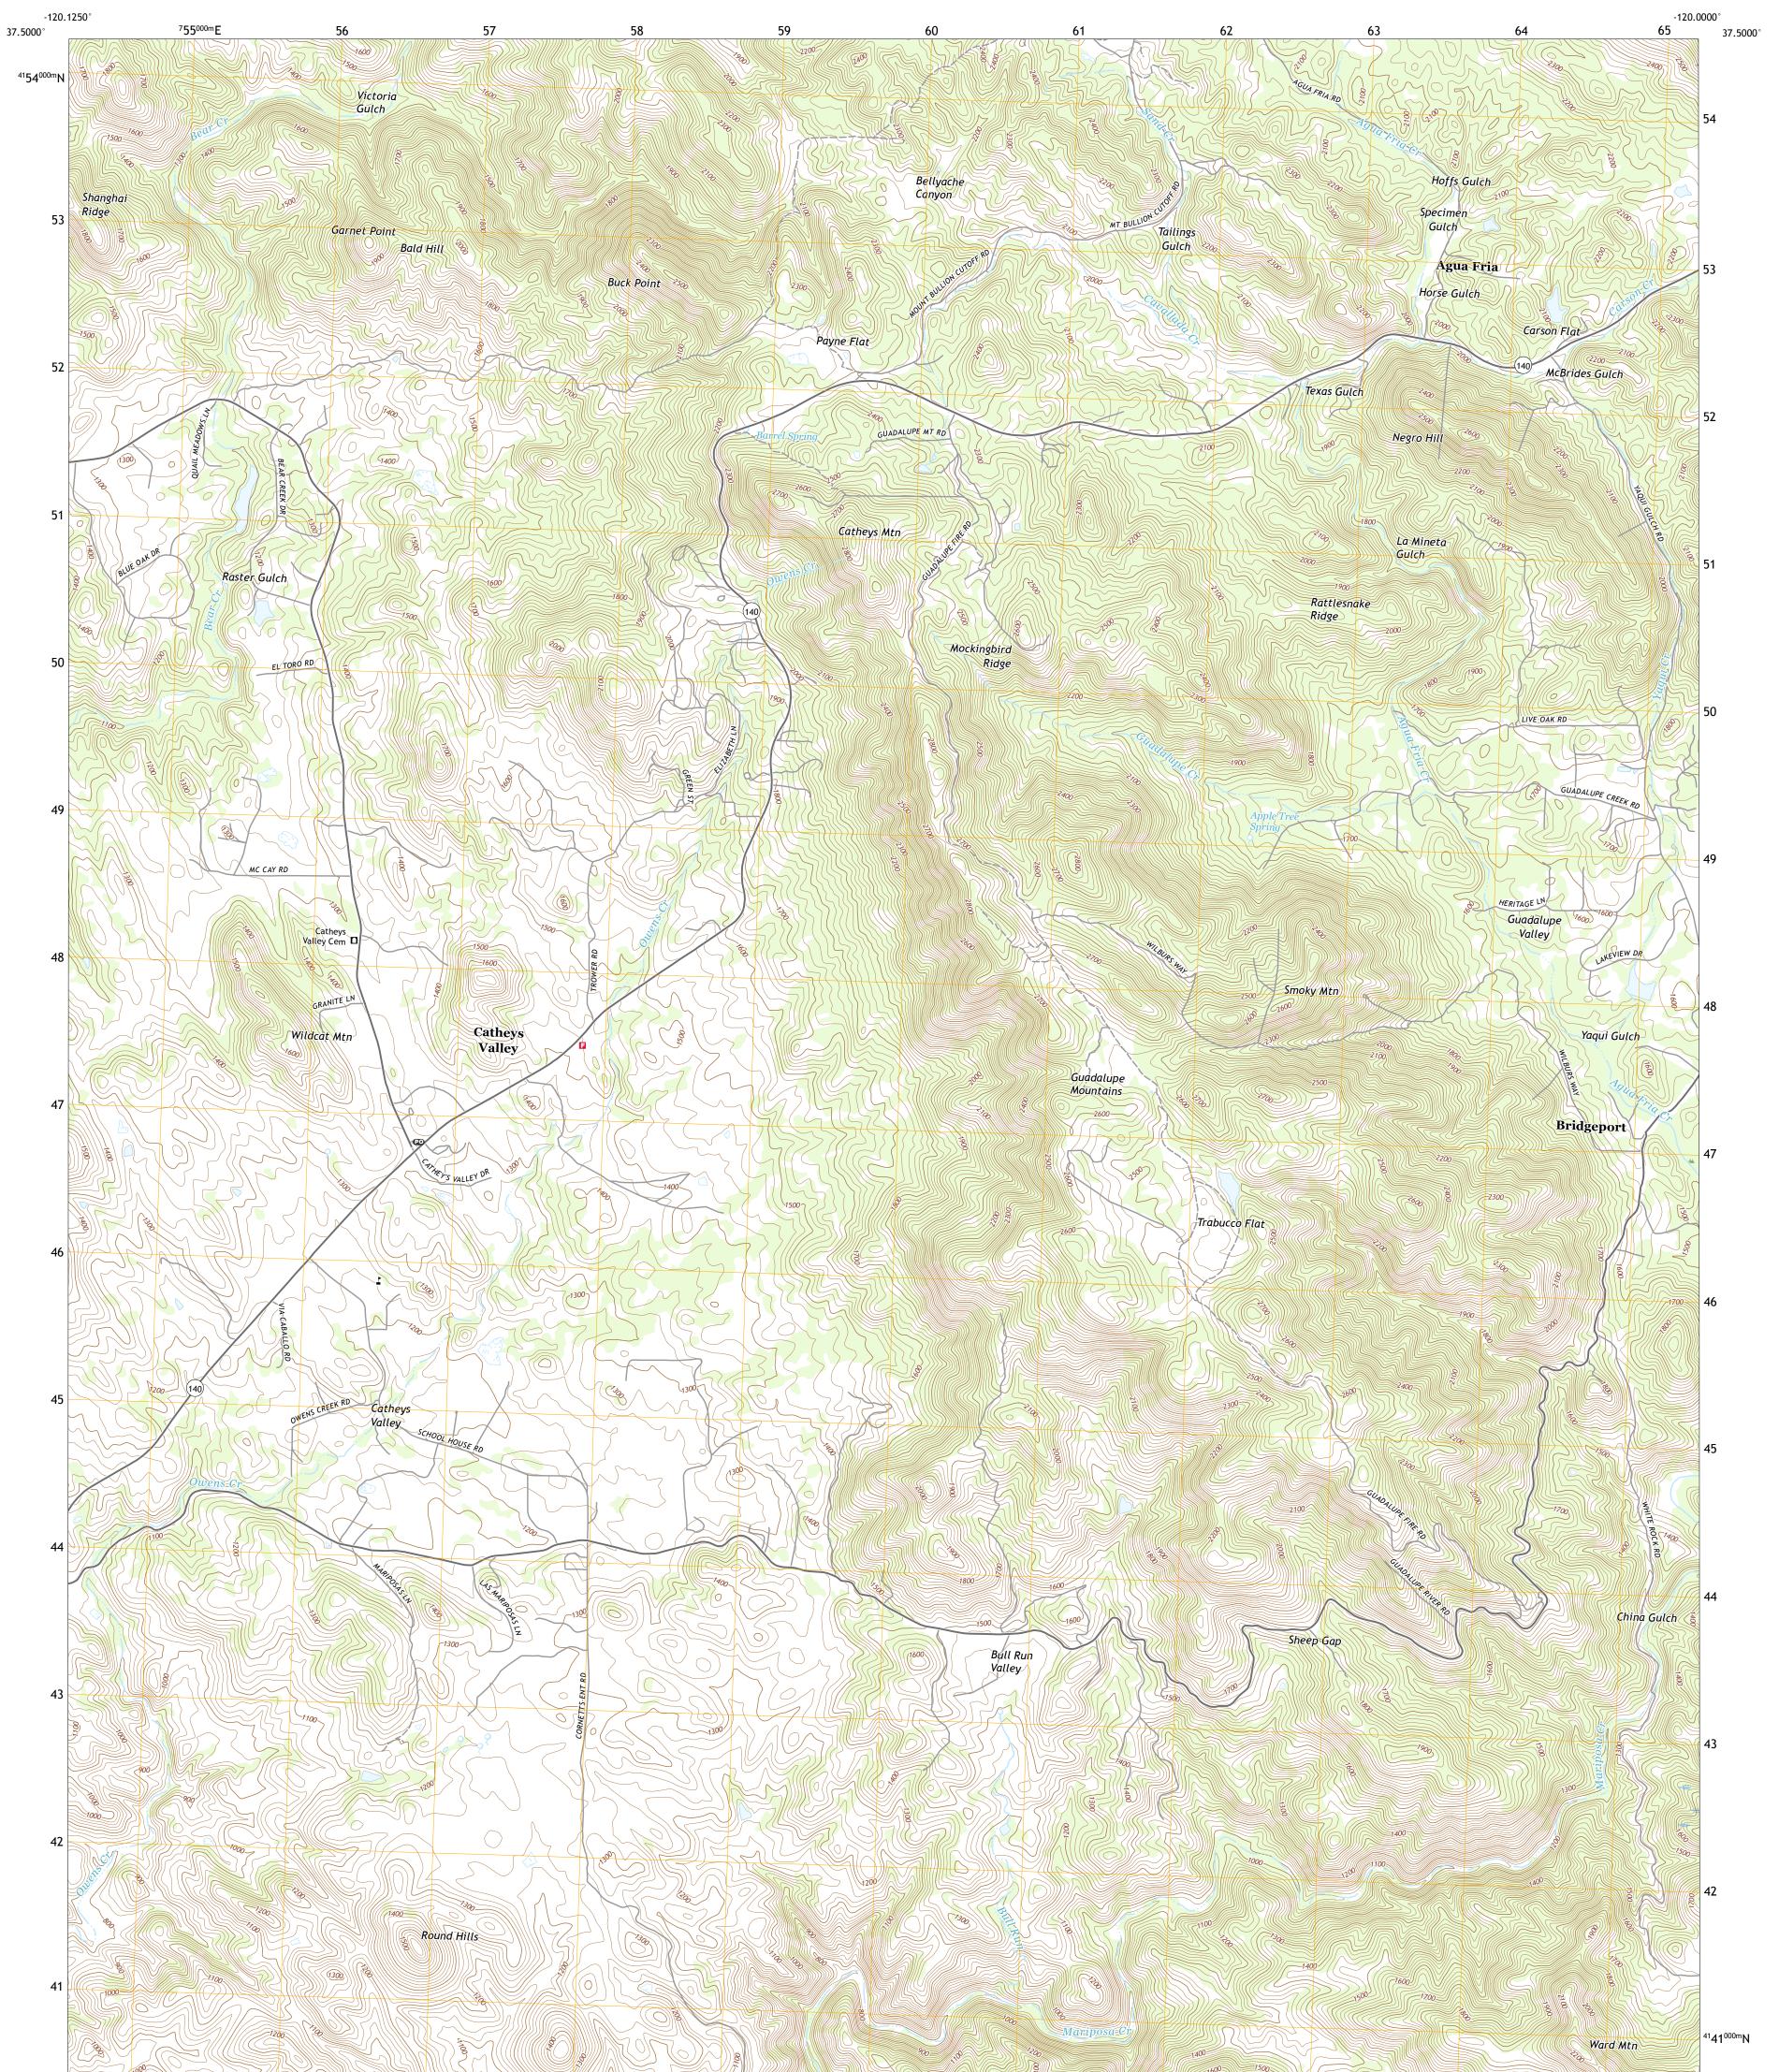

CATHEYS VALLEY QUADRANGLE CALIFORNIA - MARIPOSA COUNTY 7.5-MINUTE SERIES

Produced by the United States Geological Survey North American Datum of 1983 (NAD83) World Geodetic System of 1984 (WGS84). Projection and 1 000-meter grid:Universal Transverse Mercator, Zone 10S\11S This map is not a legal document. Boundaries may be generalized for this map scale. Private lands within government reservations may not be shown. Obtain permission before entering private lands.

Imagery......NAIP, June 2016 - October 2016Roads......U.S.CensusNames......GNIS, 1981 - 2018Hydrography.....National Hydrography Dataset, 2002 - 2018Contours.....National Elevation Dataset, 2001Boundaries.....Multiple sources; see metadata file 2016 - 2017Public Land Survey System.....BLM, 2018Wetlands.....FWS National Wetlands Inventory 1983 - 1987