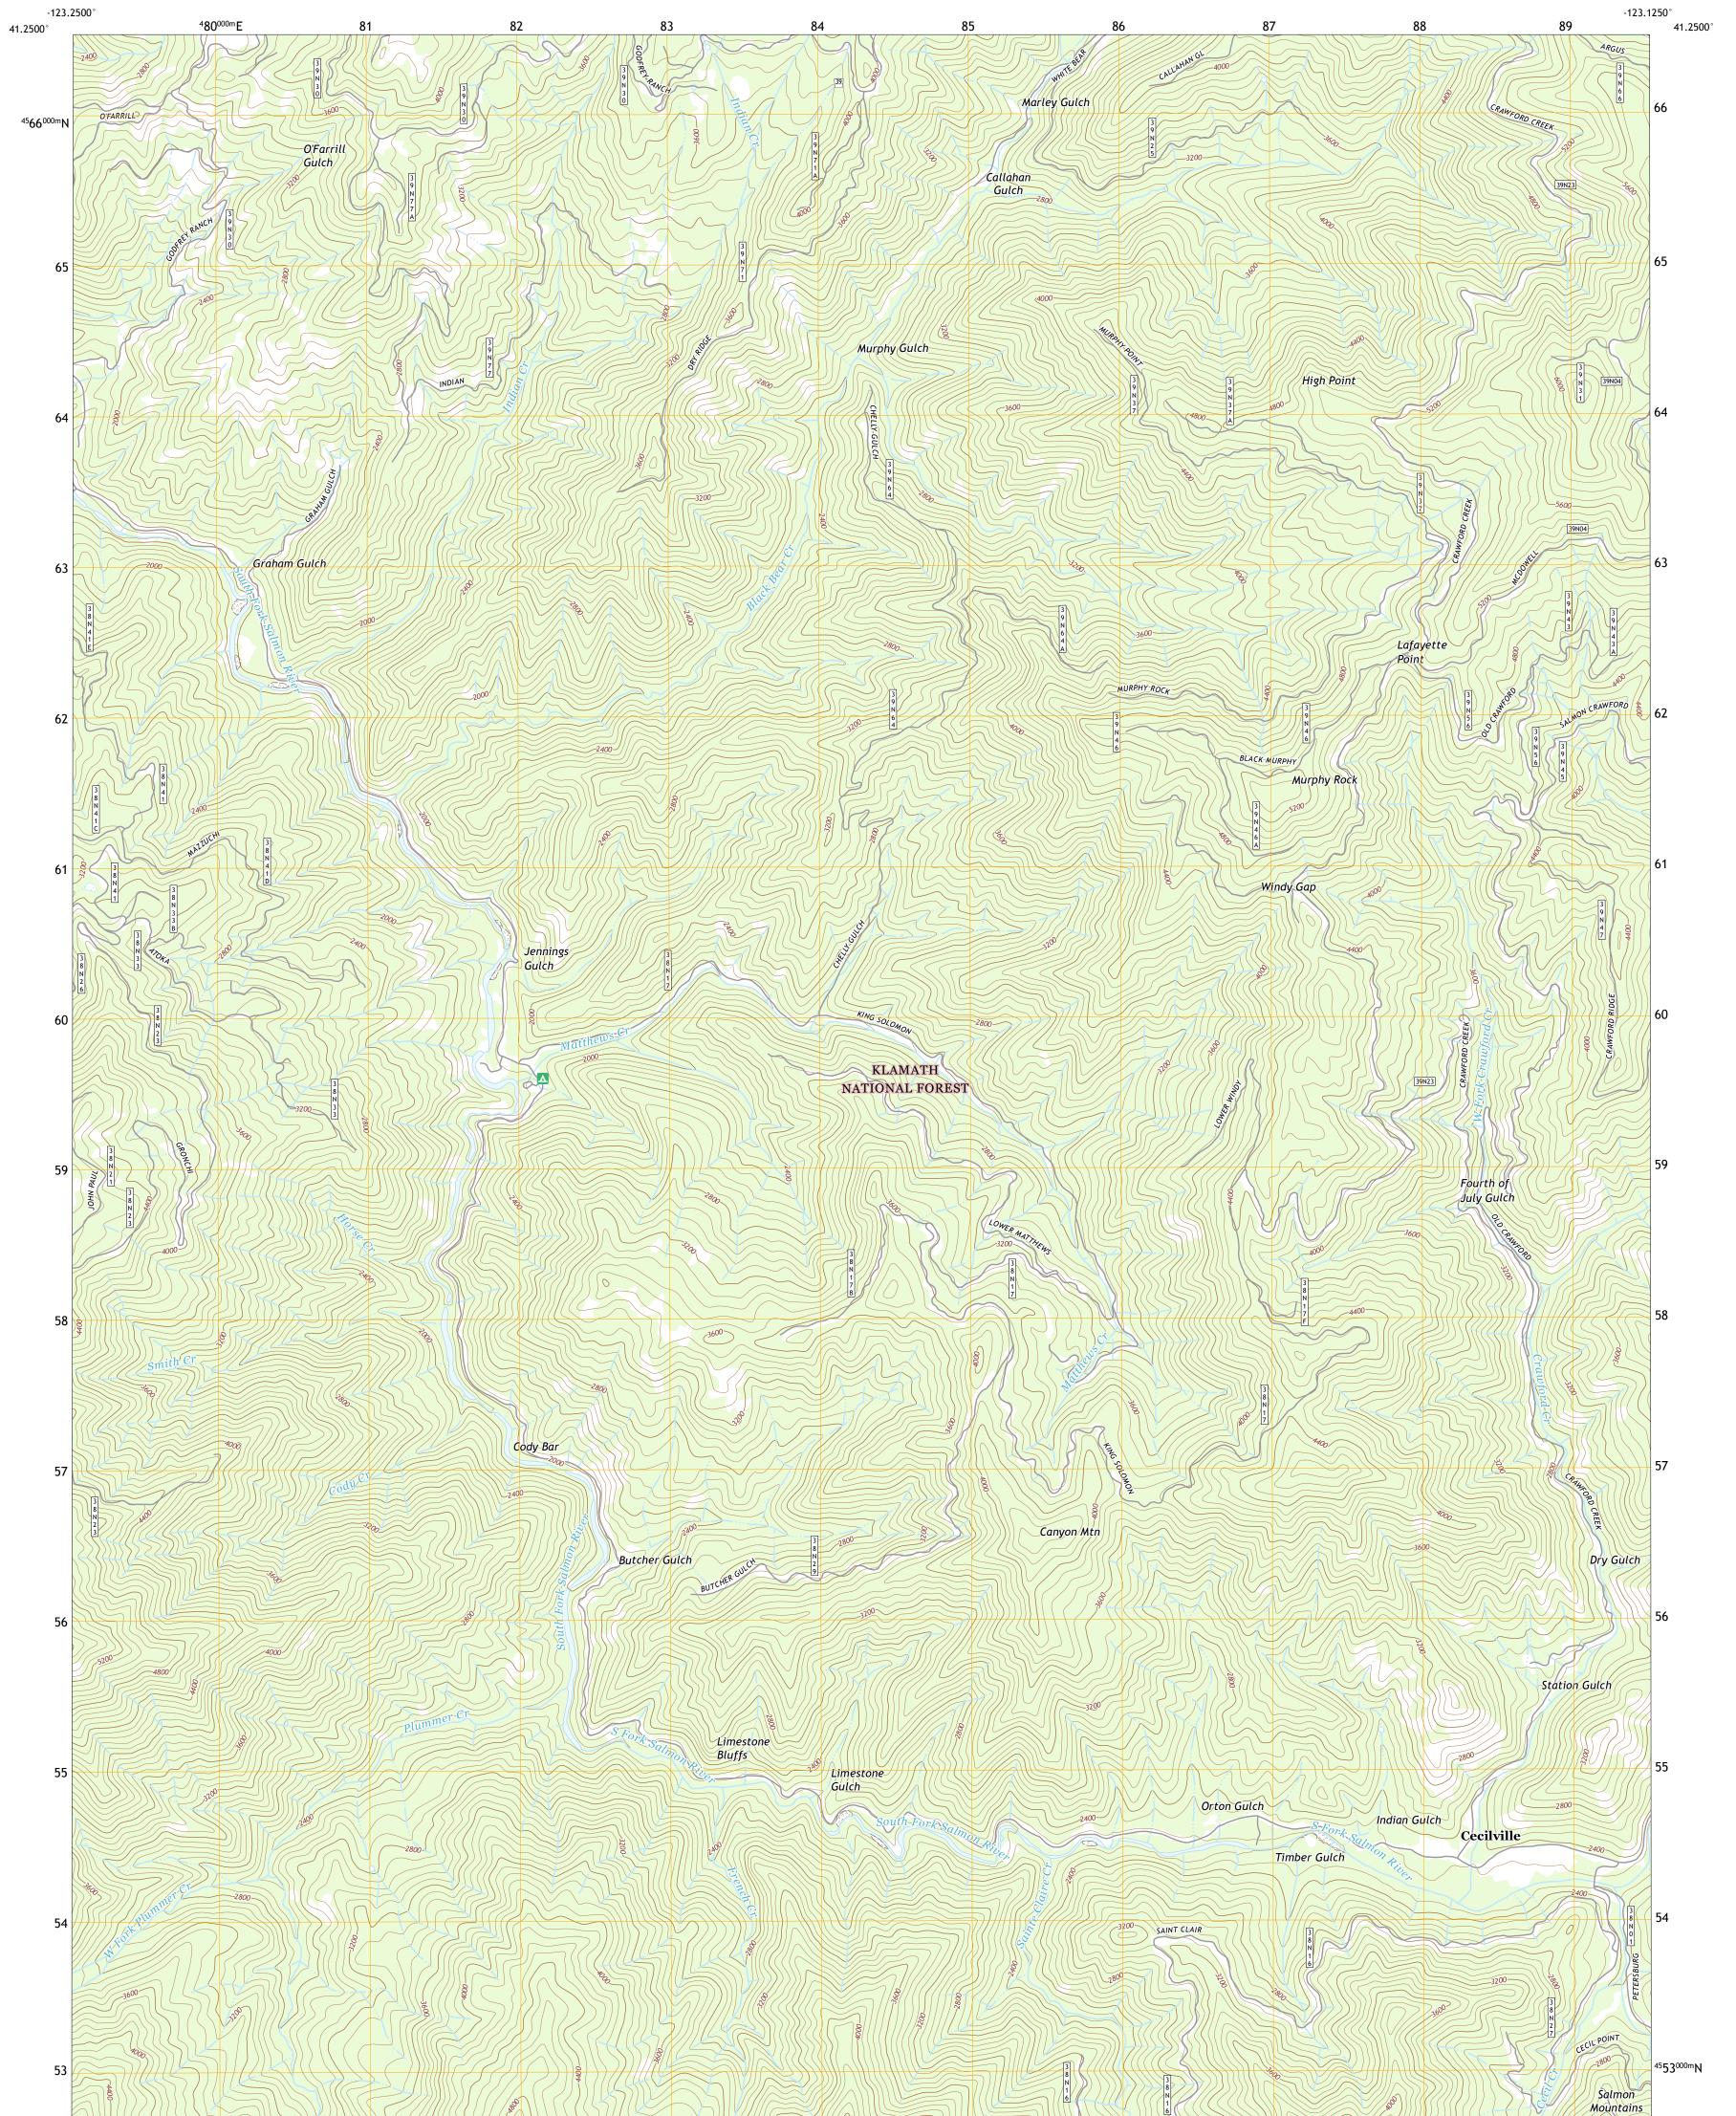

ULST SERVICE

CECILVILLE QUADRANGLE CALIFORNIA - SISKIYOU COUNTY 7.5-MINUTE SERIES

Produced by the United States Geological Survey North American Datum of 1983 (NAD83) World Geodetic System of 1984 (WGS84). Projection and 1 000-meter grid:Universal Transverse Mercator, Zone 10T This map is not a legal document. Boundaries may be generalized for this map scale. Private lands within government reservations may not be shown. Obtain permission before entering private lands.