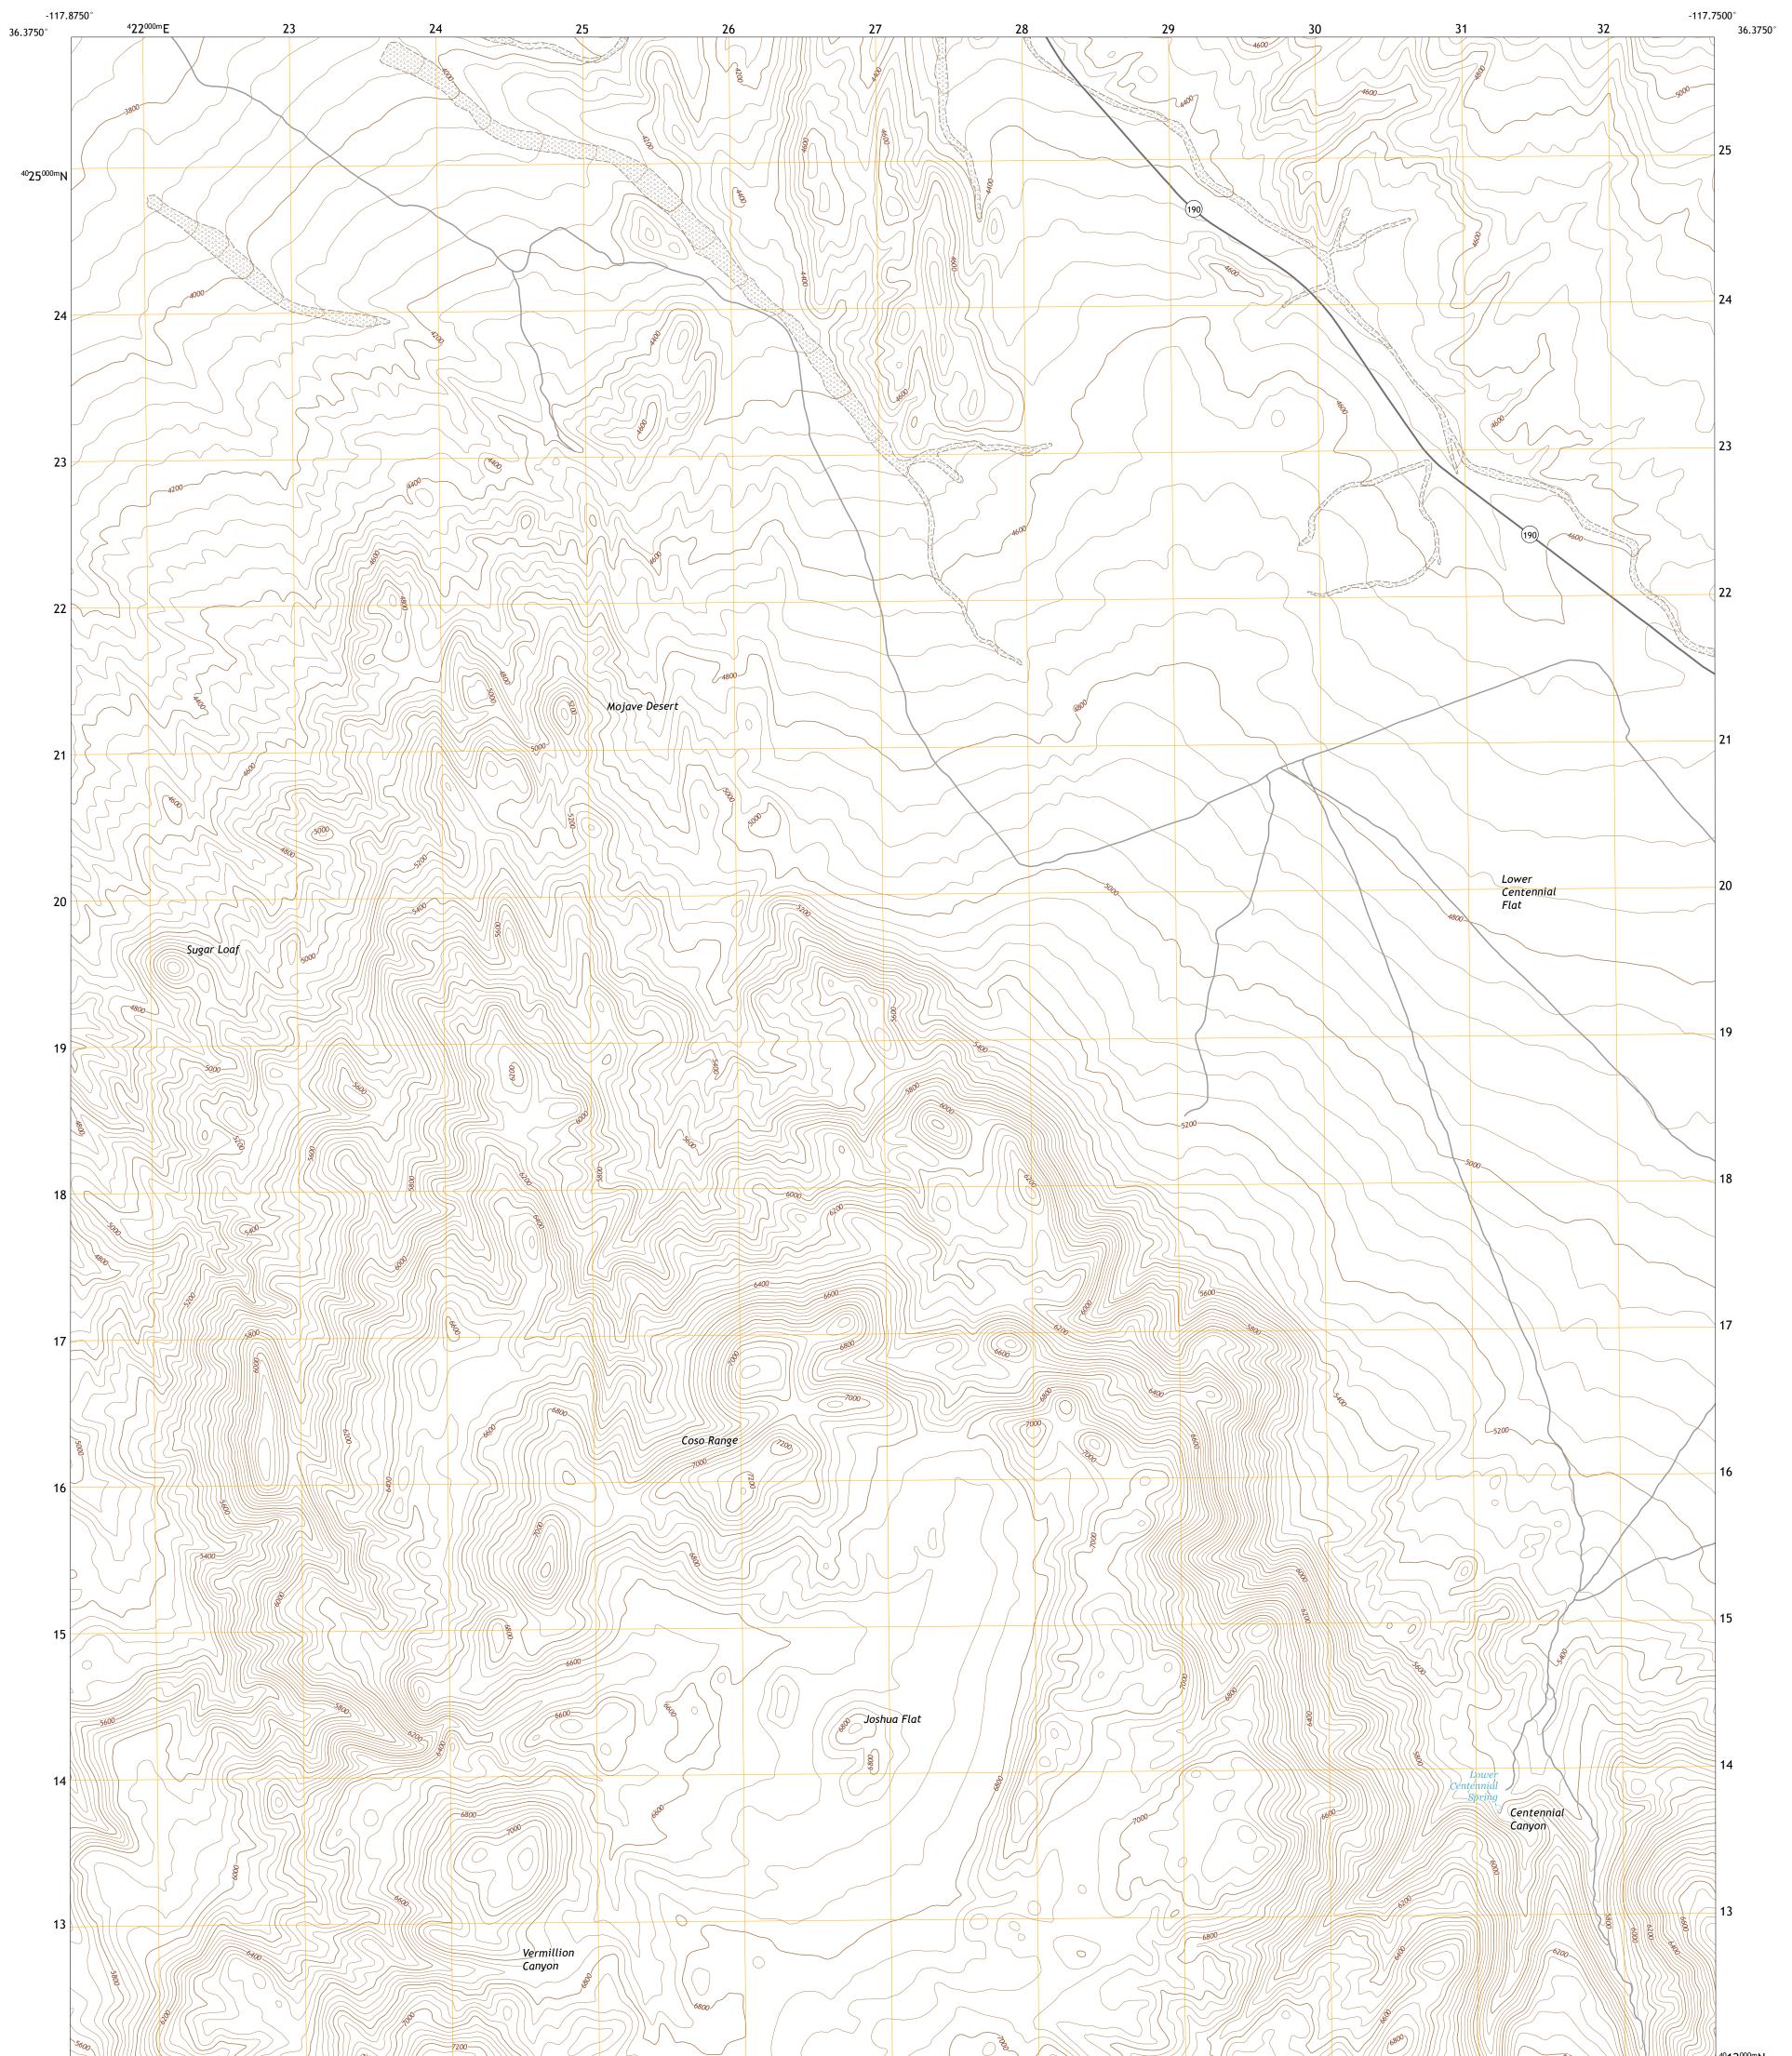

## U.S. DEPARTMENT OF THE INTERIOR U.S. GEOLOGICAL SURVEY

CENTENNIAL CANYON QUADRANGLE CALIFORNIA - INYO COUNTY 7.5-MINUTE SERIES

Produced by the United States Geological Survey North American Datum of 1983 (NAD83) World Geodetic System of 1984 (WGS84). Projection and 1 000-meter grid:Universal Transverse Mercator, Zone 11S This map is not a legal document. Boundaries may be generalized for this map scale. Private lands within government reservations may not be shown. Obtain permission before entering private lands.