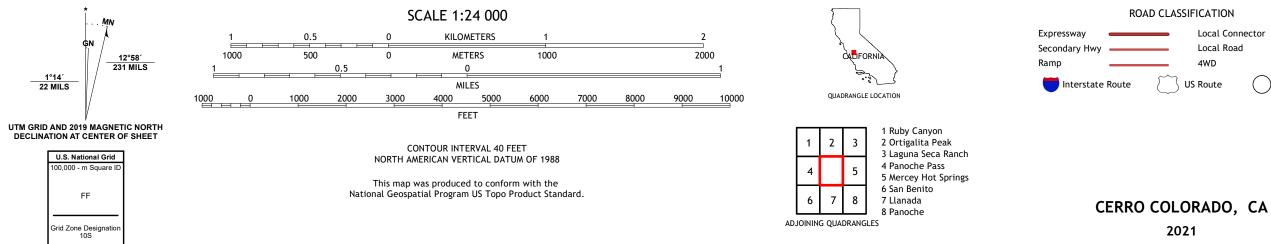

## U.S. DEPARTMENT OF THE INTERIOR U.S. GEOLOGICAL SURVEY

CERRO COLORADO QUADRANGLE CALIFORNIA 7.5-MINUTE SERIES

**Produced by the United States Geological Survey** North American Datum of 1983 (NAD83) World Geodetic System of 1984 (WGS84). Projection and 1 000-meter grid:Universal Transverse Mercator, Zone 10S This map is not a legal document. Boundaries may be generalized for this map scale. Private lands within government reservations may not be shown. Obtain permission before entering private lands.

Imagery......NAIP, June 2020 - June 2020 Roads......GNIS, 1981 - 2021 Hydrography......GNIS, 1981 - 2021 Hydrography......National Hydrography Dataset, 2000 - 2020 Contours.....National Elevation Dataset, 2020 Boundaries......Multiple sources; see metadata file 2019 - 2021 Public Land Survey System......BLM, 2020 Wetlands.....BLM, 2020

2021