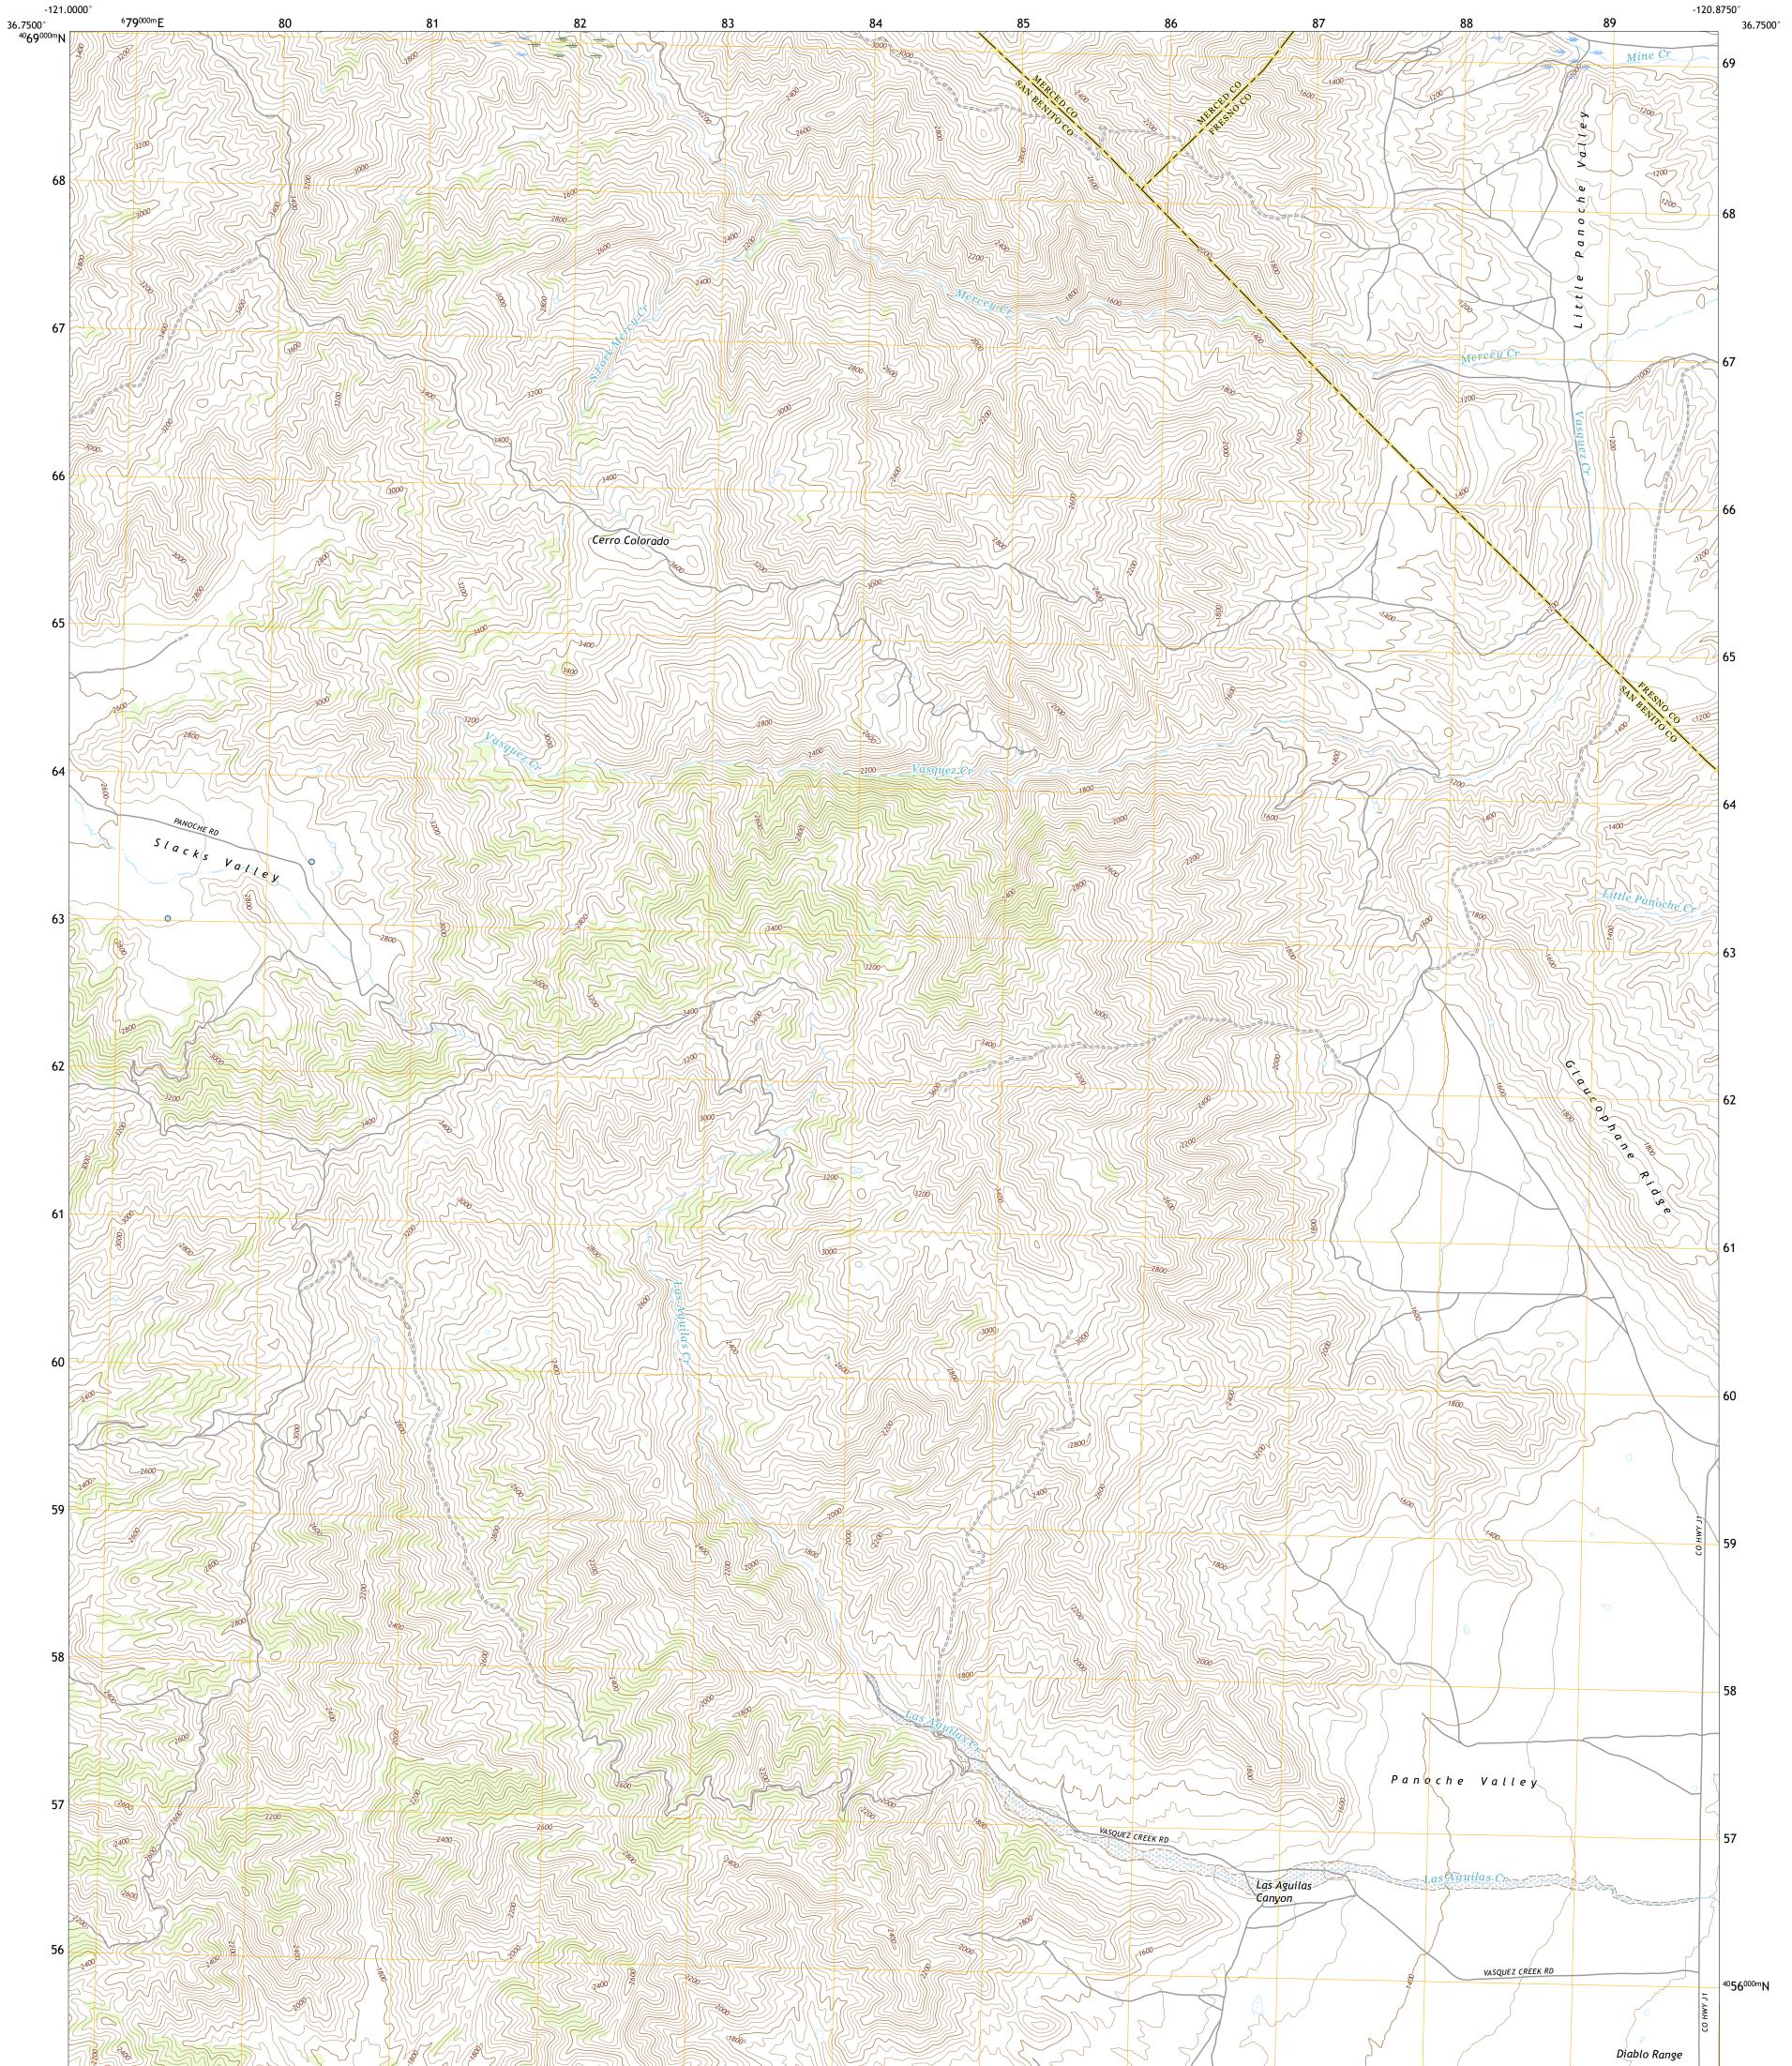

## U.S. DEPARTMENT OF THE INTERIOR U.S. GEOLOGICAL SURVEY

CERRO COLORADO QUADRANGLE CALIFORNIA 7.5-MINUTE SERIES

**Produced by the United States Geological Survey** North American Datum of 1983 (NAD83) World Geodetic System of 1984 (WGS84). Projection and 1 000-meter grid:Universal Transverse Mercator, Zone 10S This map is not a legal document. Boundaries may be generalized for this map scale. Private lands within government reservations may not be shown. Obtain permission before entering private lands.

Imagery......NAIP, June 2020 - June 2020 Roads......GNIS, 1981 - 2021 Hydrography......GNIS, 1981 - 2021 Hydrography......National Hydrography Dataset, 2000 - 2020 Contours.....National Elevation Dataset, 2020 Boundaries......Multiple sources; see metadata file 2019 - 2021 Public Land Survey System......BLM, 2020 Wetlands.....BLM, 2020