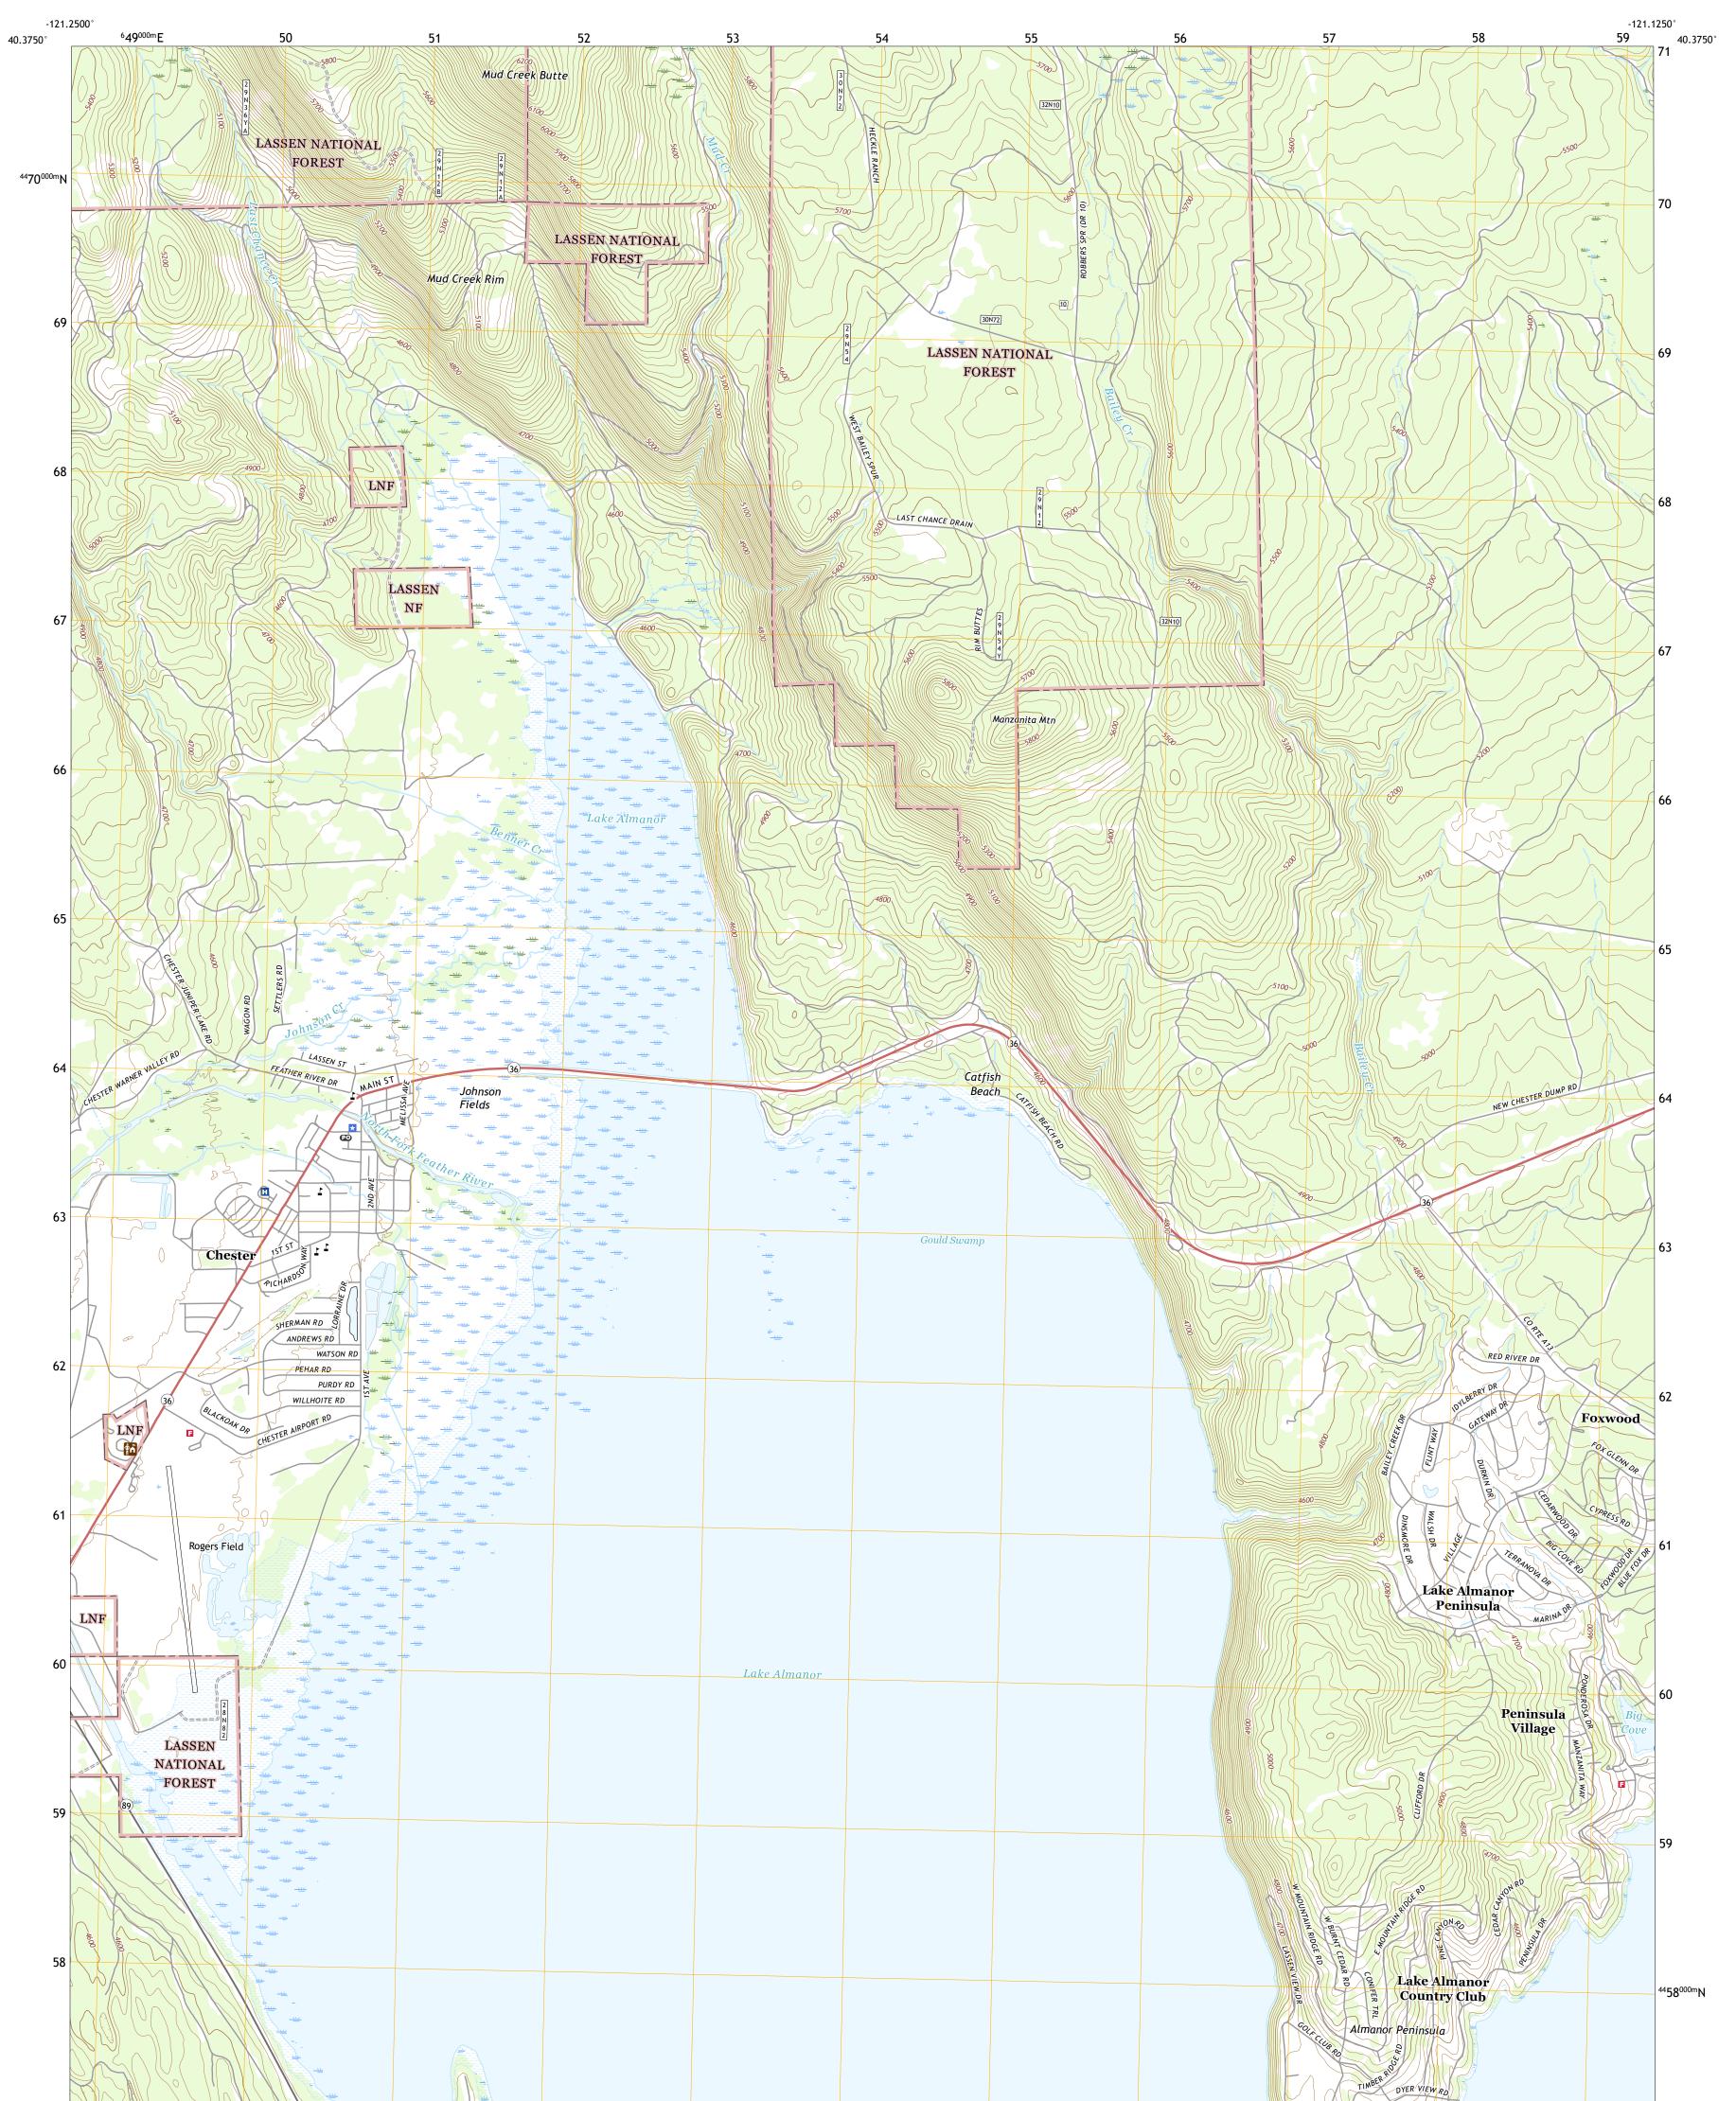

The National Map US Topo

DUEST SERVICE

CHESTER QUADRANGLE CALIFORNIA - PLUMAS COUNTY 7.5-MINUTE SERIES

Produced by the United States Geological Survey North American Datum of 1983 (NAD83) World Geodetic System of 1984 (WGS84). Projection and 1 000-meter grid:Universal Transverse Mercator, Zone 10T This map is not a legal document. Boundaries may be generalized for this map scale. Private lands within government reservations may not be shown. Obtain permission before entering private lands.