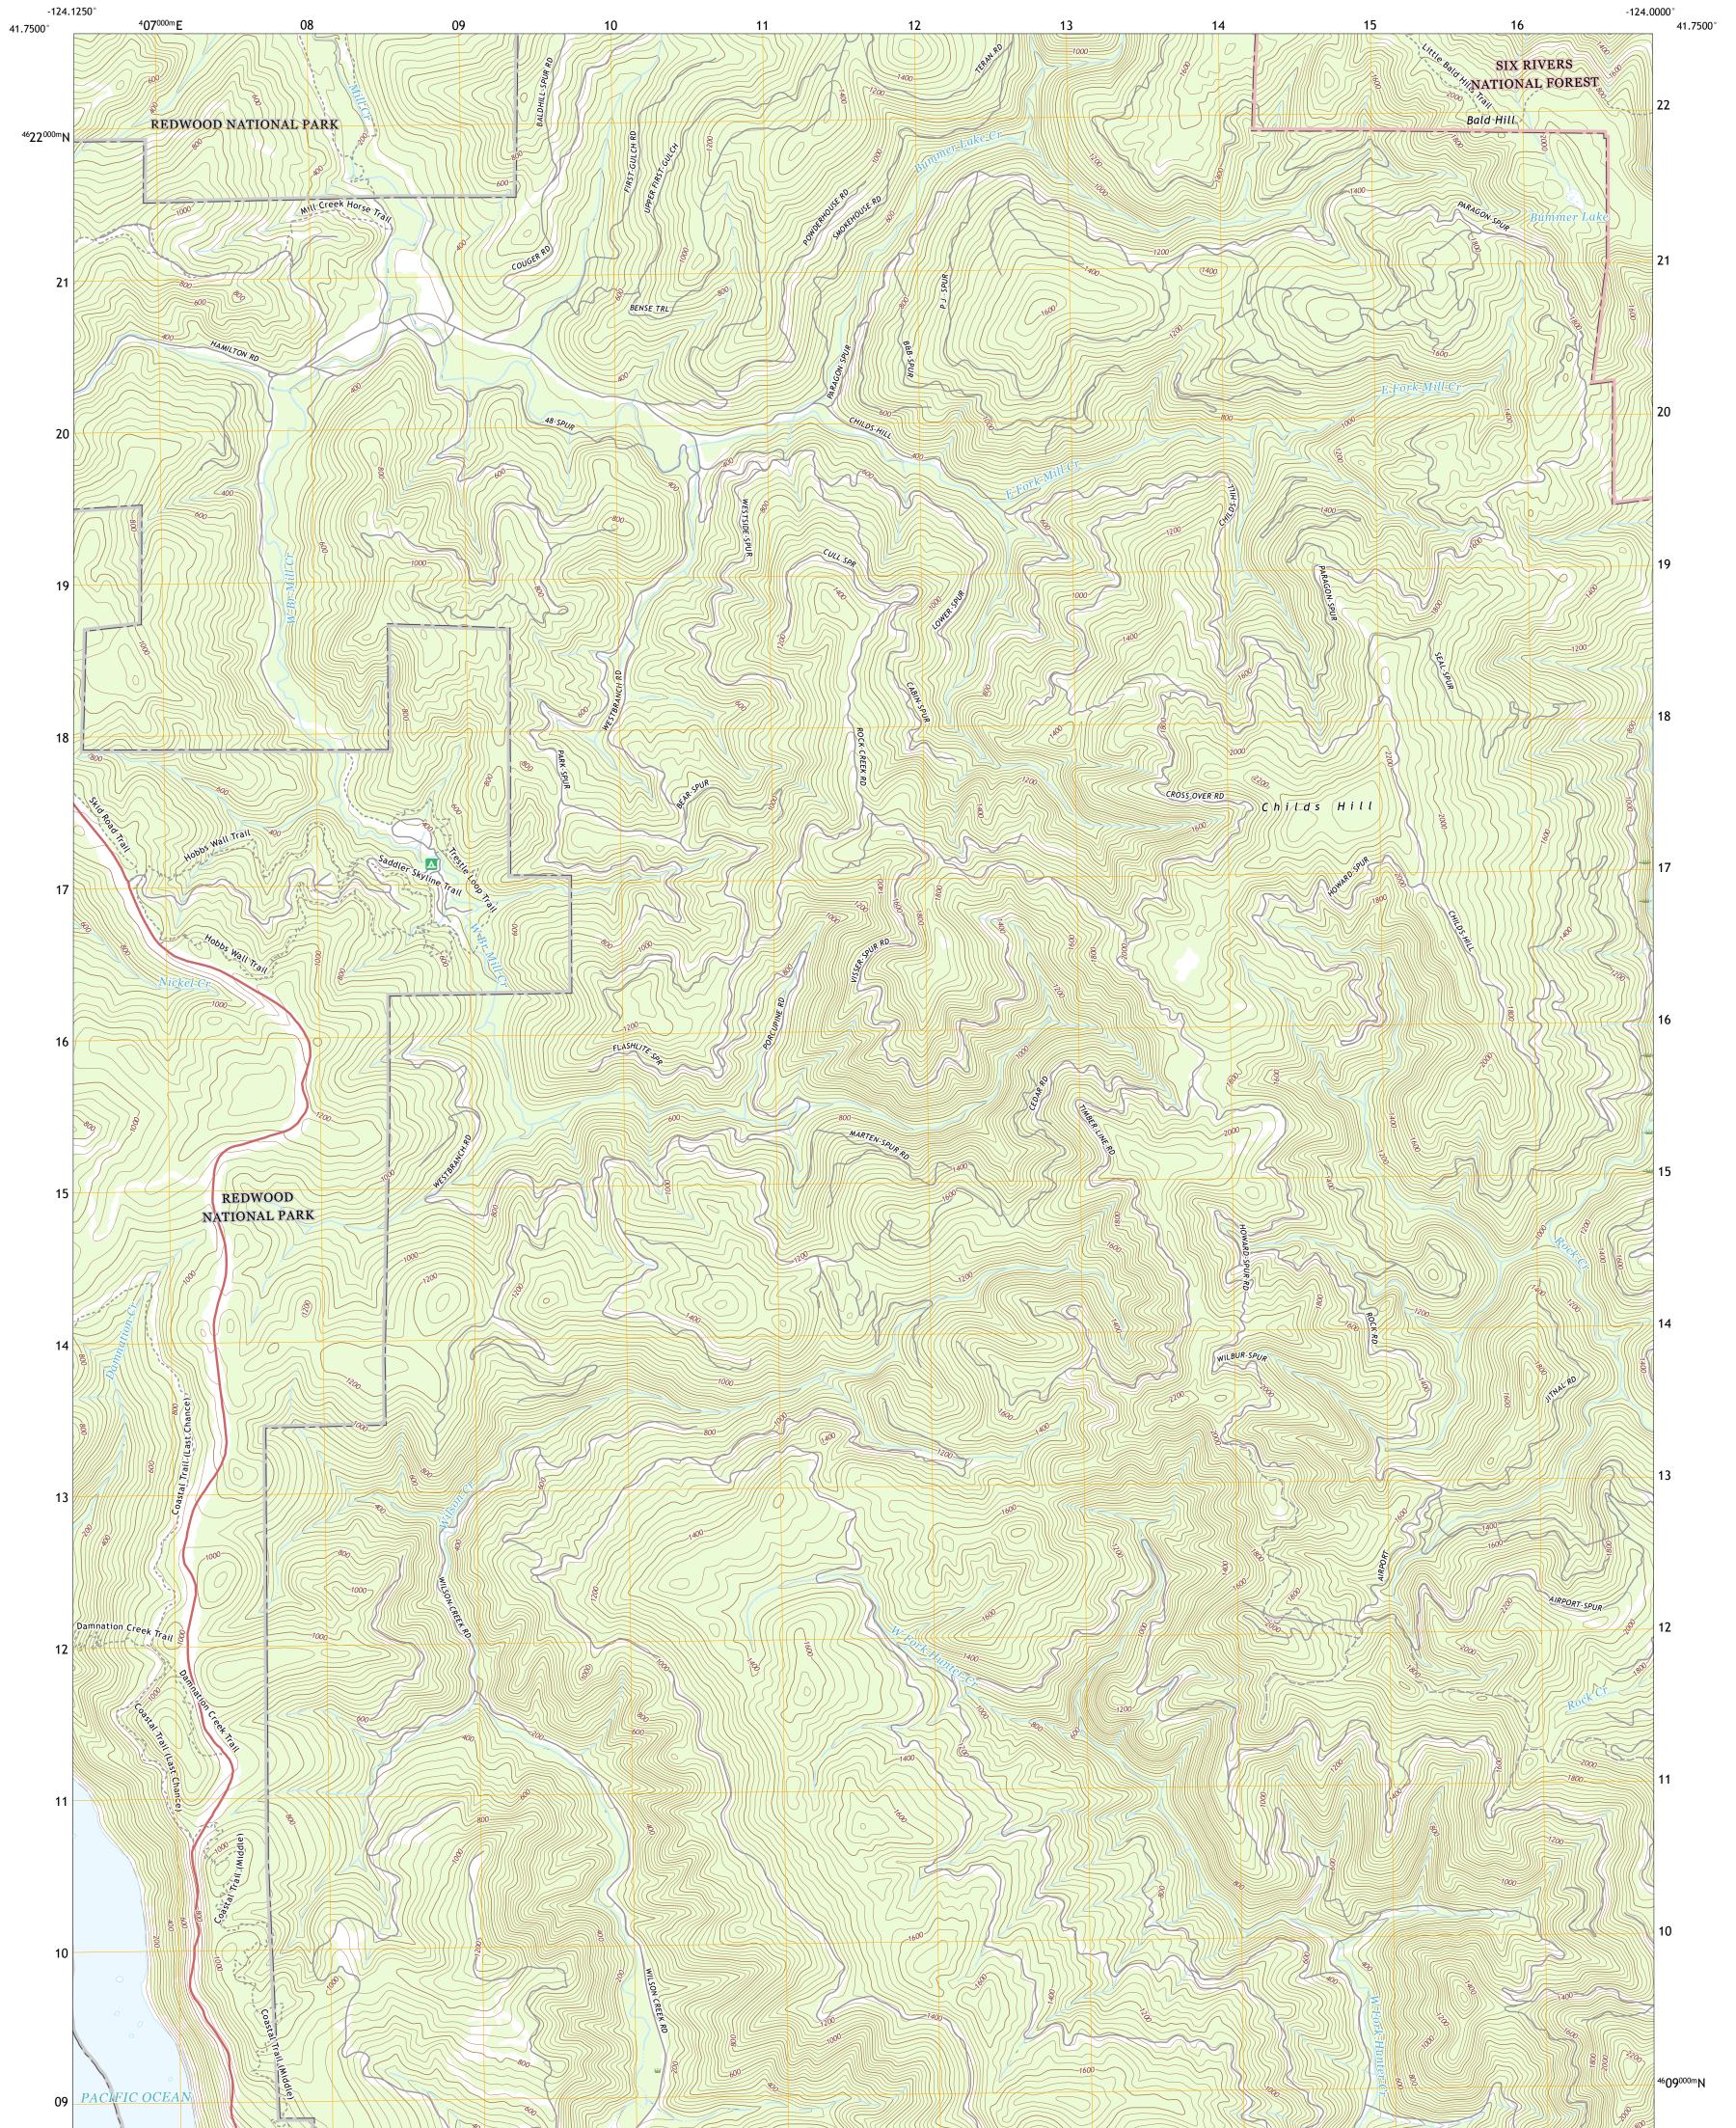

RUEST SERVICE

CHILDS HILL QUADRANGLE CALIFORNIA - DEL NORTE COUNTY 7.5-MINUTE SERIES

Produced by the United States Geological Survey North American Datum of 1983 (NAD83) World Geodetic System of 1984 (WGS84). Projection and 1 000-meter grid:Universal Transverse Mercator, Zone 10T This map is not a legal document. Boundaries may be generalized for this map scale. Private lands within government reservations may not be shown. Obtain permission before entering private lands.