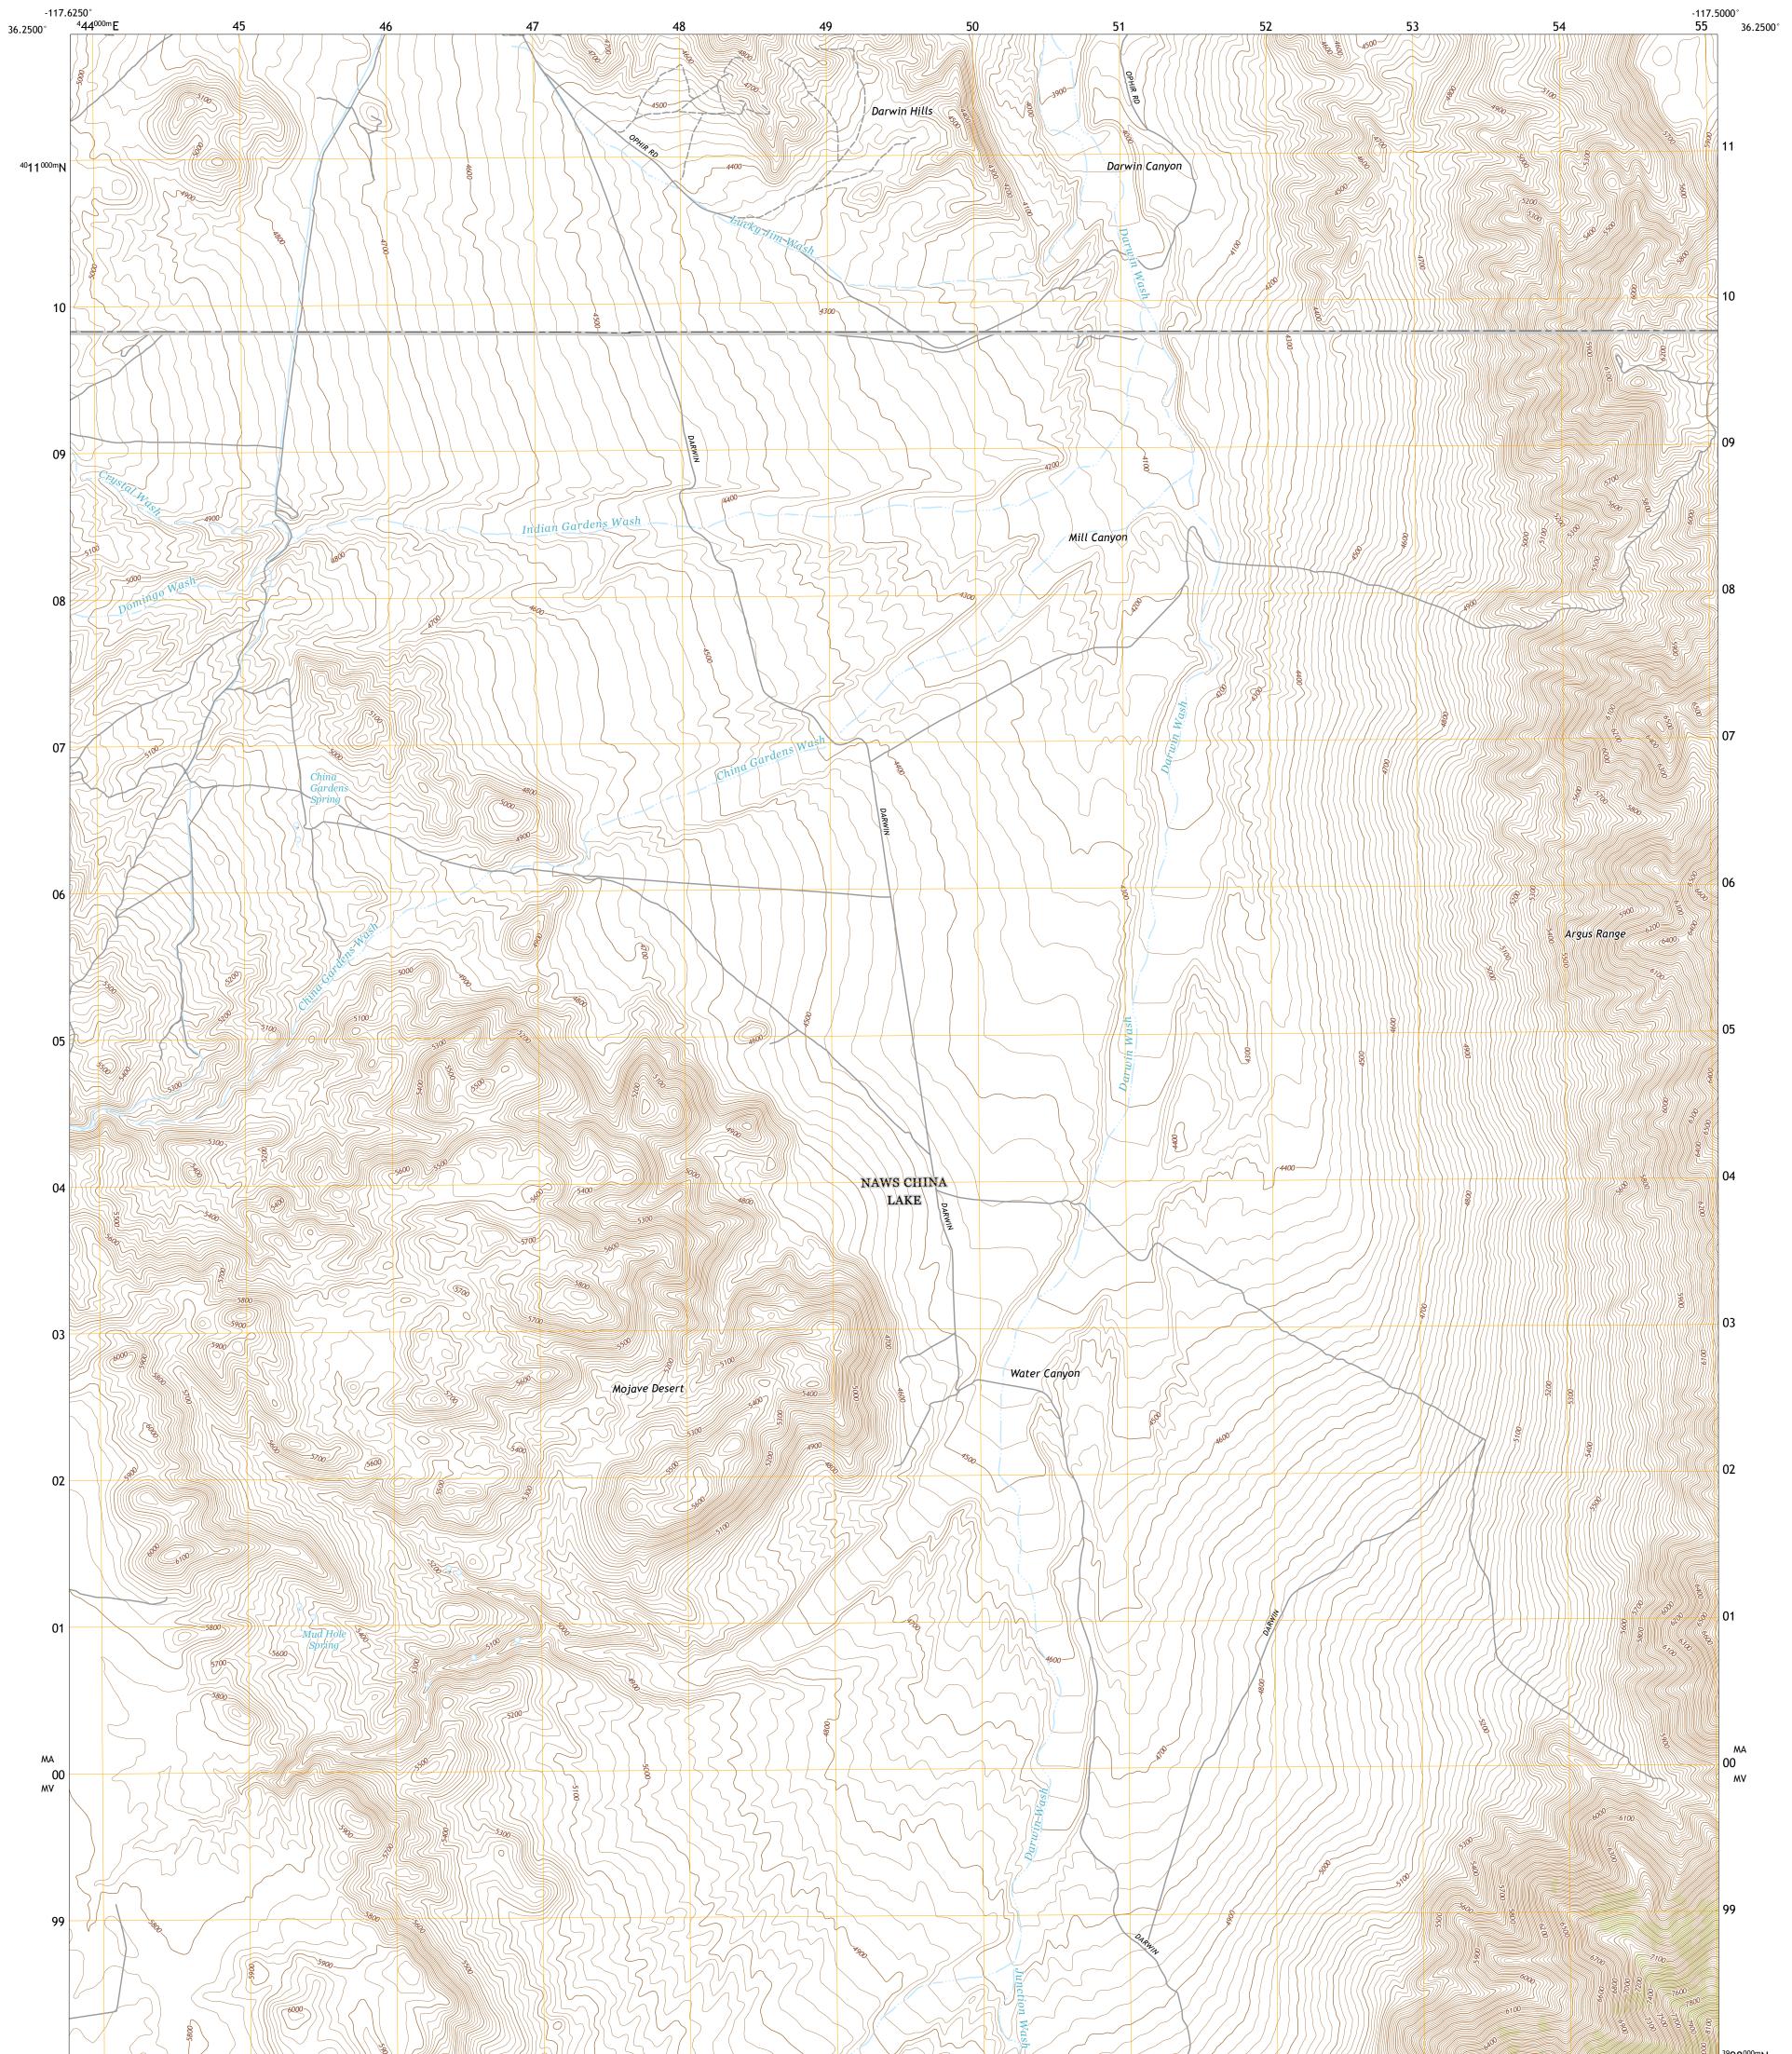

U.S. DEPARTMENT OF THE INTERIOR U.S. GEOLOGICAL SURVEY

CHINA GARDENS SPRING QUADRANGLE CALIFORNIA - INYO COUNTY 7.5-MINUTE SERIES

**Produced by the United States Geological Survey** North American Datum of 1983 (NAD83) World Geodetic System of 1984 (WGS84). Projection and 1 000-meter grid:Universal Transverse Mercator, Zone 11S This map is not a legal document. Boundaries may be generalized for this map scale. Private lands within government reservations may not be shown. Obtain permission before entering private lands.

Imagery......NAIP, July 2016 - October 2016 Roads......ORIS, 1981 - 2017 Names......GNIS, 1981 - 2017 Hydrography......Rational Hydrography Dataset, 2011 - 2018 Contours.....National Elevation Dataset, 2007 Boundaries.....Multiple sources; see metadata file 2015 Public Land Survey System......BLM, 2018 Wetlands......BLM, 2018

NSN. 7643016355932 NGA REF NO. US GS X 24 K 85 7 6