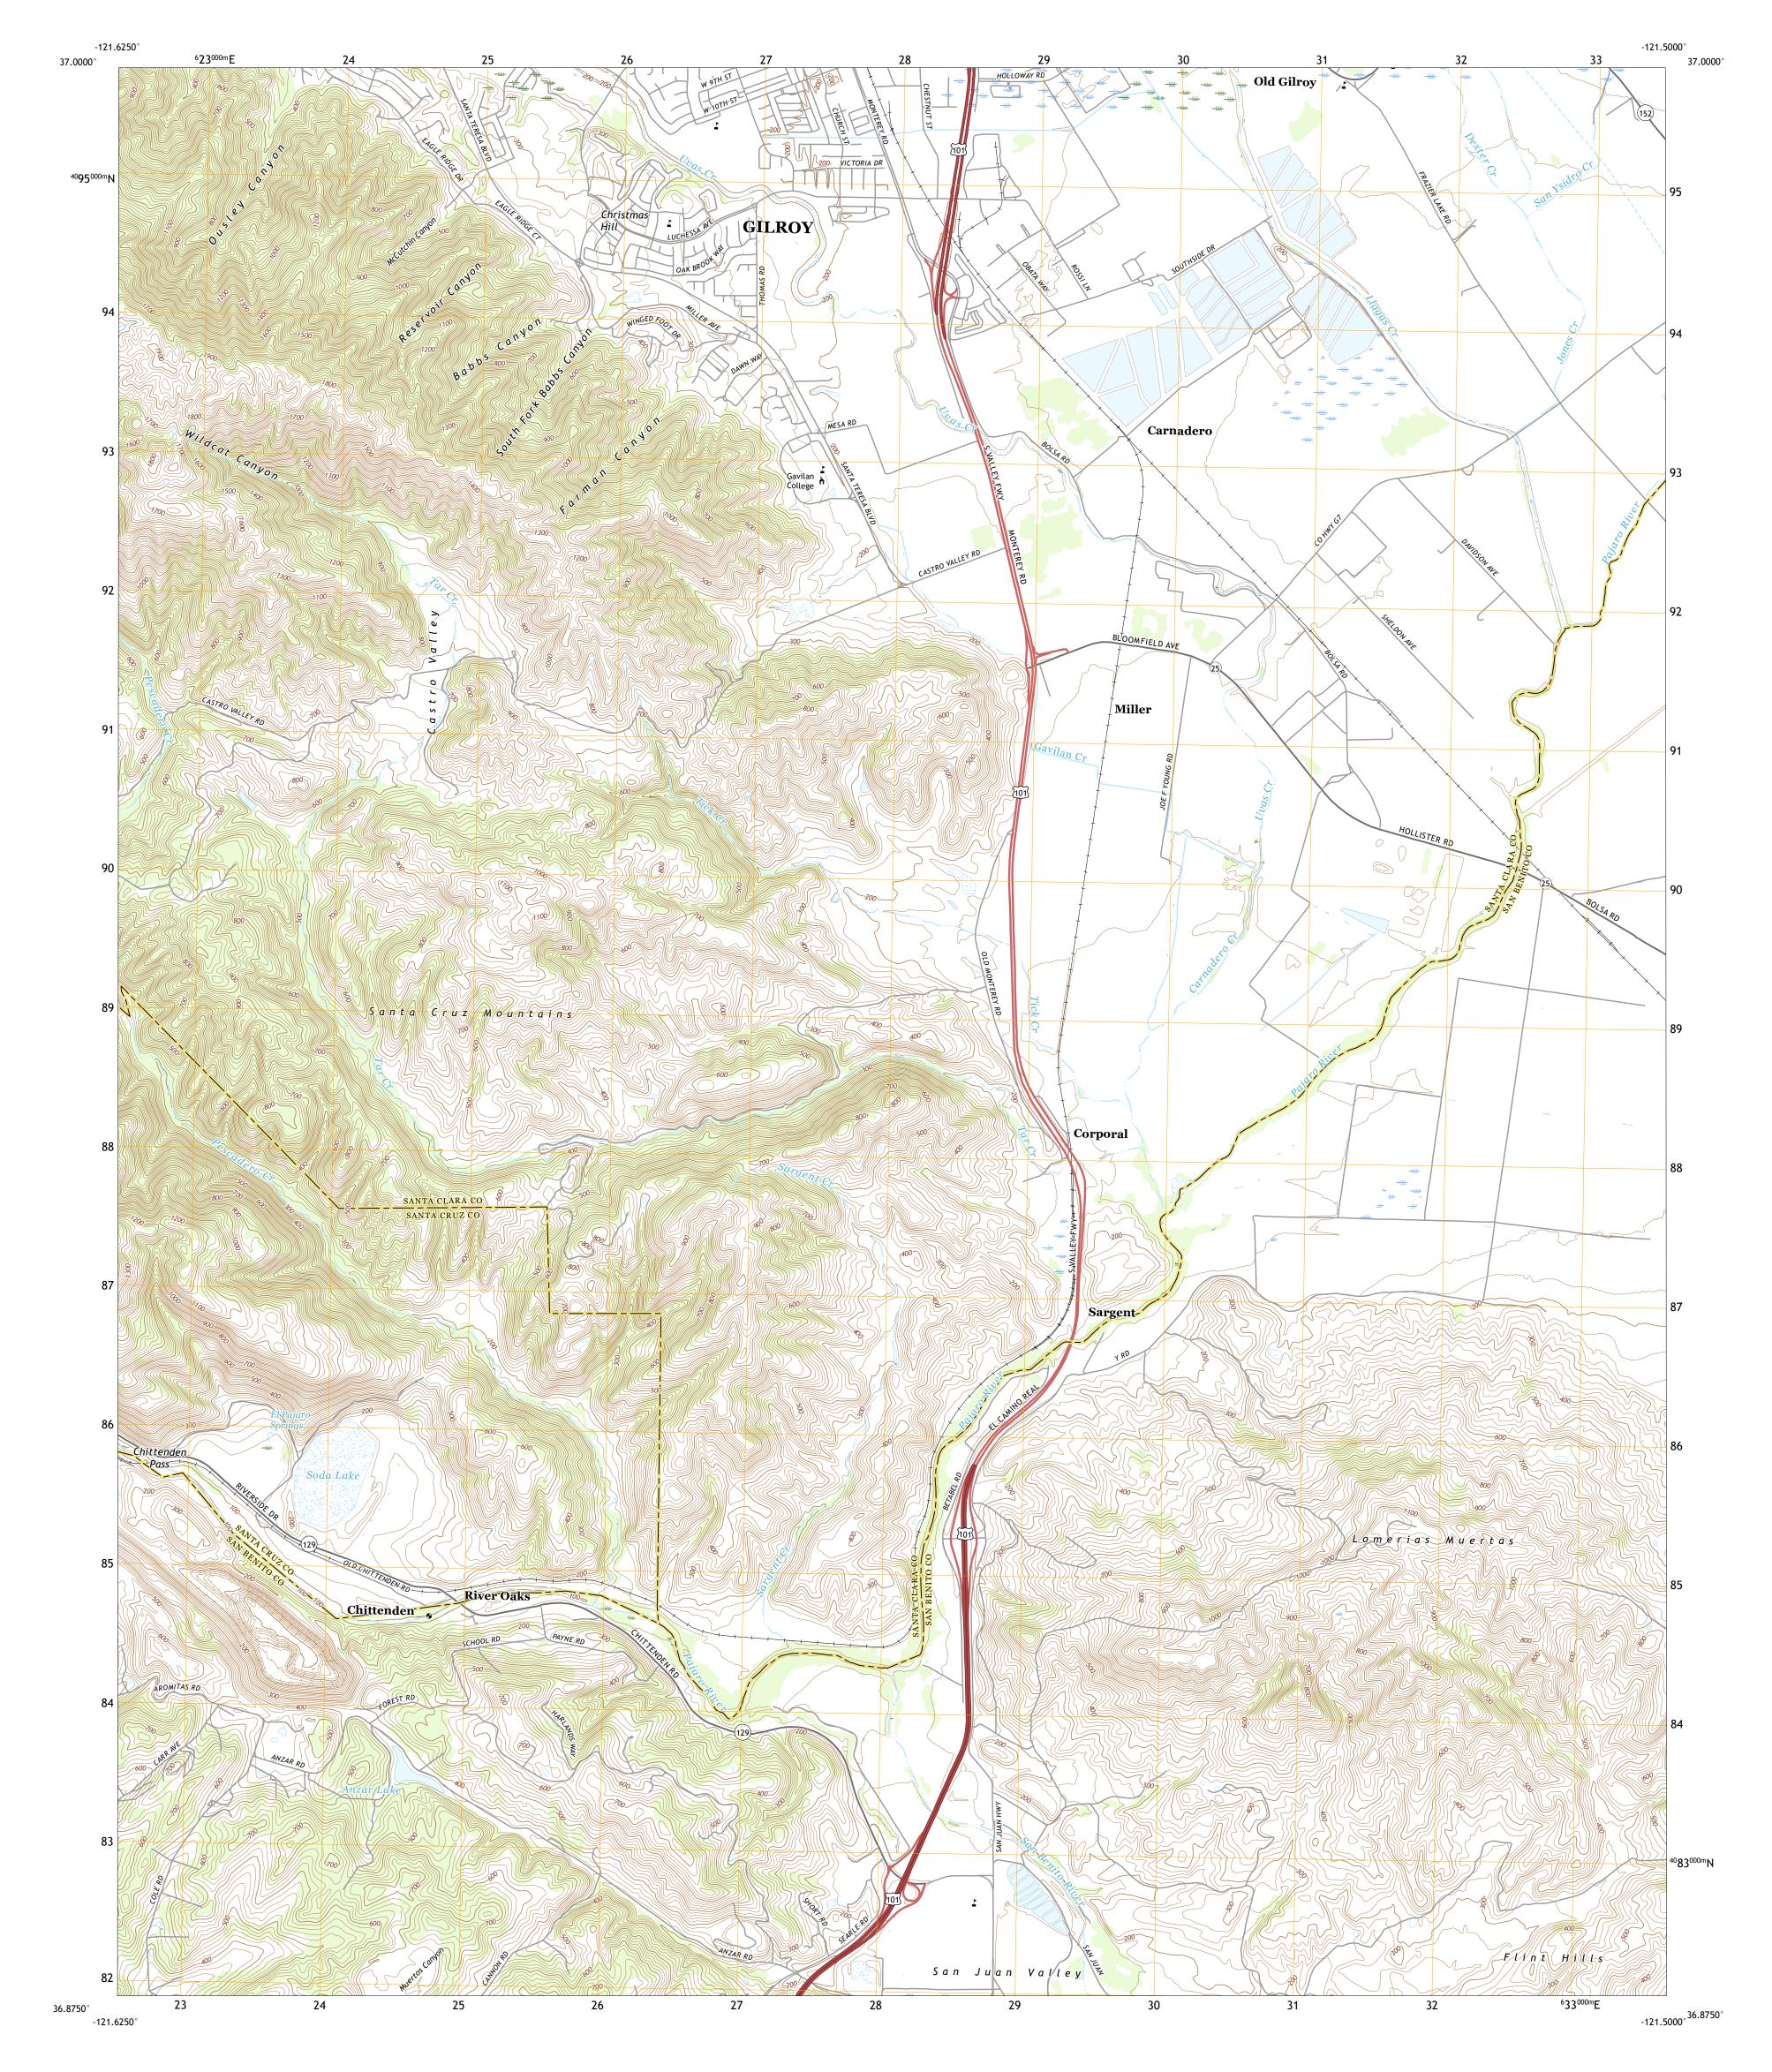

## U.S. DEPARTMENT OF THE INTERIOR U.S. GEOLOGICAL SURVEY

CHITTENDEN QUADRANGLE CALIFORNIA 7.5-MINUTE SERIES

Produced by the United States Geological Survey North American Datum of 1983 (NAD83) World Geodetic System of 1984 (WGS84). Projection and 1 000-meter grid:Universal Transverse Mercator, Zone 10S This map is not a legal document. Boundaries may be generalized for this map scale. Private lands within government reservations may not be shown. Obtain permission before entering private lands.

Imagery......NAIP, May 2020 - May 2020 Roads......ONAIP, May 2020 - May 2020 Roads......ONIS, 1981 - 2021 Hydrography......GNIS, 1981 - 2021 Hydrography......National Hydrography Dataset, 2005 - 2019 Contours.....National Elevation Dataset, 2021 Boundaries.....Multiple sources; see metadata file 2019 - 2021 Public Land Survey System......BLM, 2020 Wetlands......BLM, 2005