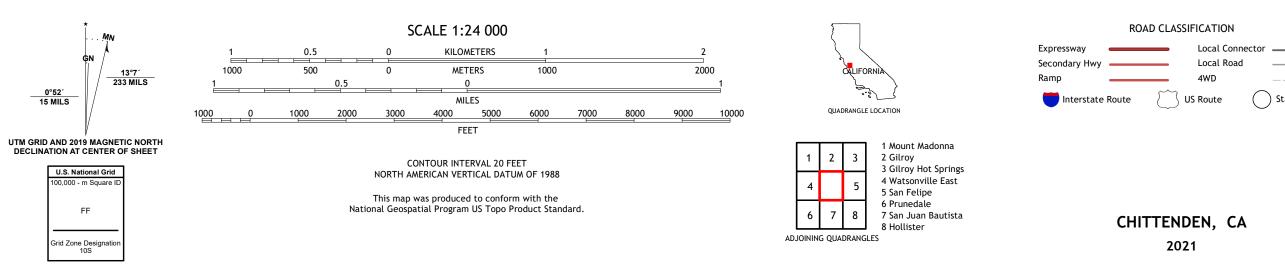

## U.S. DEPARTMENT OF THE INTERIOR U.S. GEOLOGICAL SURVEY

CHITTENDEN QUADRANGLE CALIFORNIA 7.5-MINUTE SERIES

Produced by the United States Geological Survey North American Datum of 1983 (NAD83) World Geodetic System of 1984 (WGS84). Projection and 1 000-meter grid:Universal Transverse Mercator, Zone 10S This map is not a legal document. Boundaries may be generalized for this map scale. Private lands within government reservations may not be shown. Obtain permission before entering private lands.

Imagery......NAIP, May 2020 - May 2020 Roads......ONAIP, May 2020 - May 2020 Roads......ONIS, 1981 - 2021 Hydrography......GNIS, 1981 - 2021 Hydrography......National Hydrography Dataset, 2005 - 2019 Contours.....National Elevation Dataset, 2021 Boundaries.....Multiple sources; see metadata file 2019 - 2021 Public Land Survey System......BLM, 2020 Wetlands......BLM, 2005