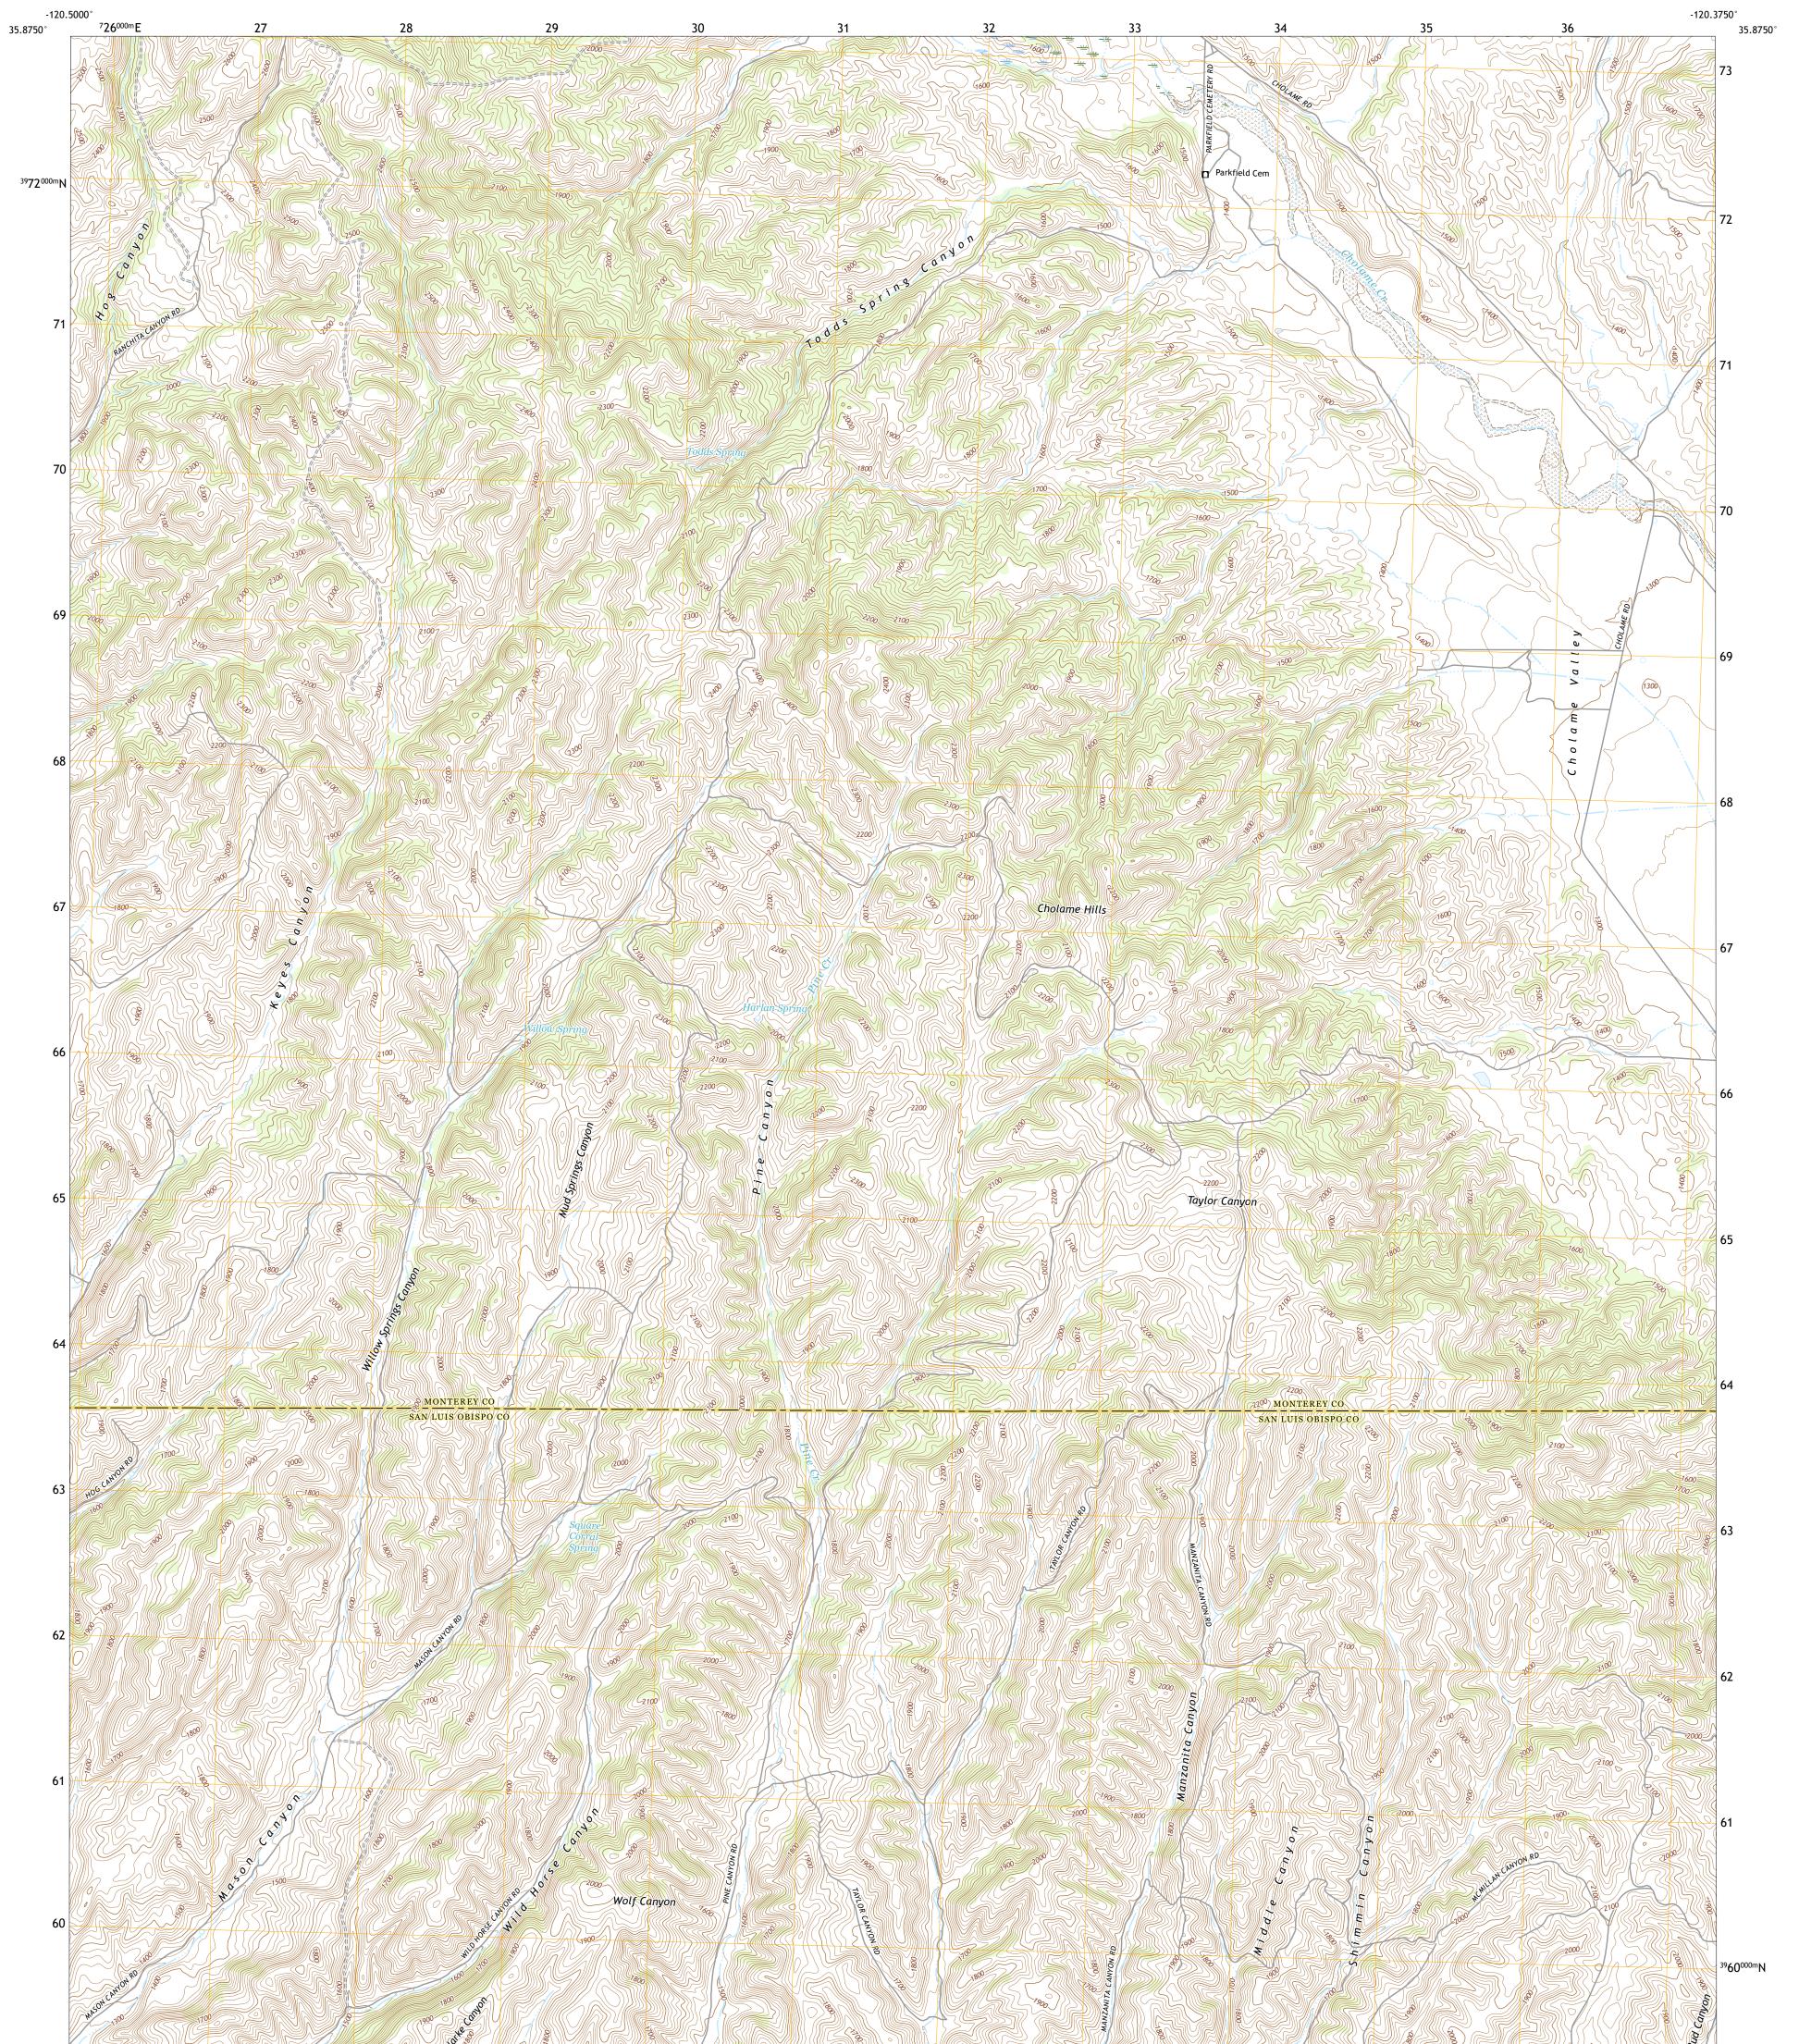

## U.S. DEPARTMENT OF THE INTERIOR U.S. GEOLOGICAL SURVEY

CHOLAME HILLS QUADRANGLE CALIFORNIA 7.5-MINUTE SERIES

Produced by the United States Geological Survey North American Datum of 1983 (NAD83) World Geodetic System of 1984 (WGS84). Projection and 1 000-meter grid:Universal Transverse Mercator, Zone 10S This map is not a legal document. Boundaries may be generalized for this map scale. Private lands within government reservations may not be shown. Obtain permission before entering private lands.

Imagery......NAIP, May 2020 - May 2020 Roads......OKAIP, May 2020 - May 2020 Roads......OKIS, 1981 - 2021 Hydrography......GNIS, 1981 - 2021 Hydrography......National Hydrography Dataset, 2001 - 2020 Contours.....National Elevation Dataset, 2021 Boundaries......Multiple sources; see metadata file 2019 - 2021 Public Land Survey System......BLM, 2020 Wetlands......BLM, 2020