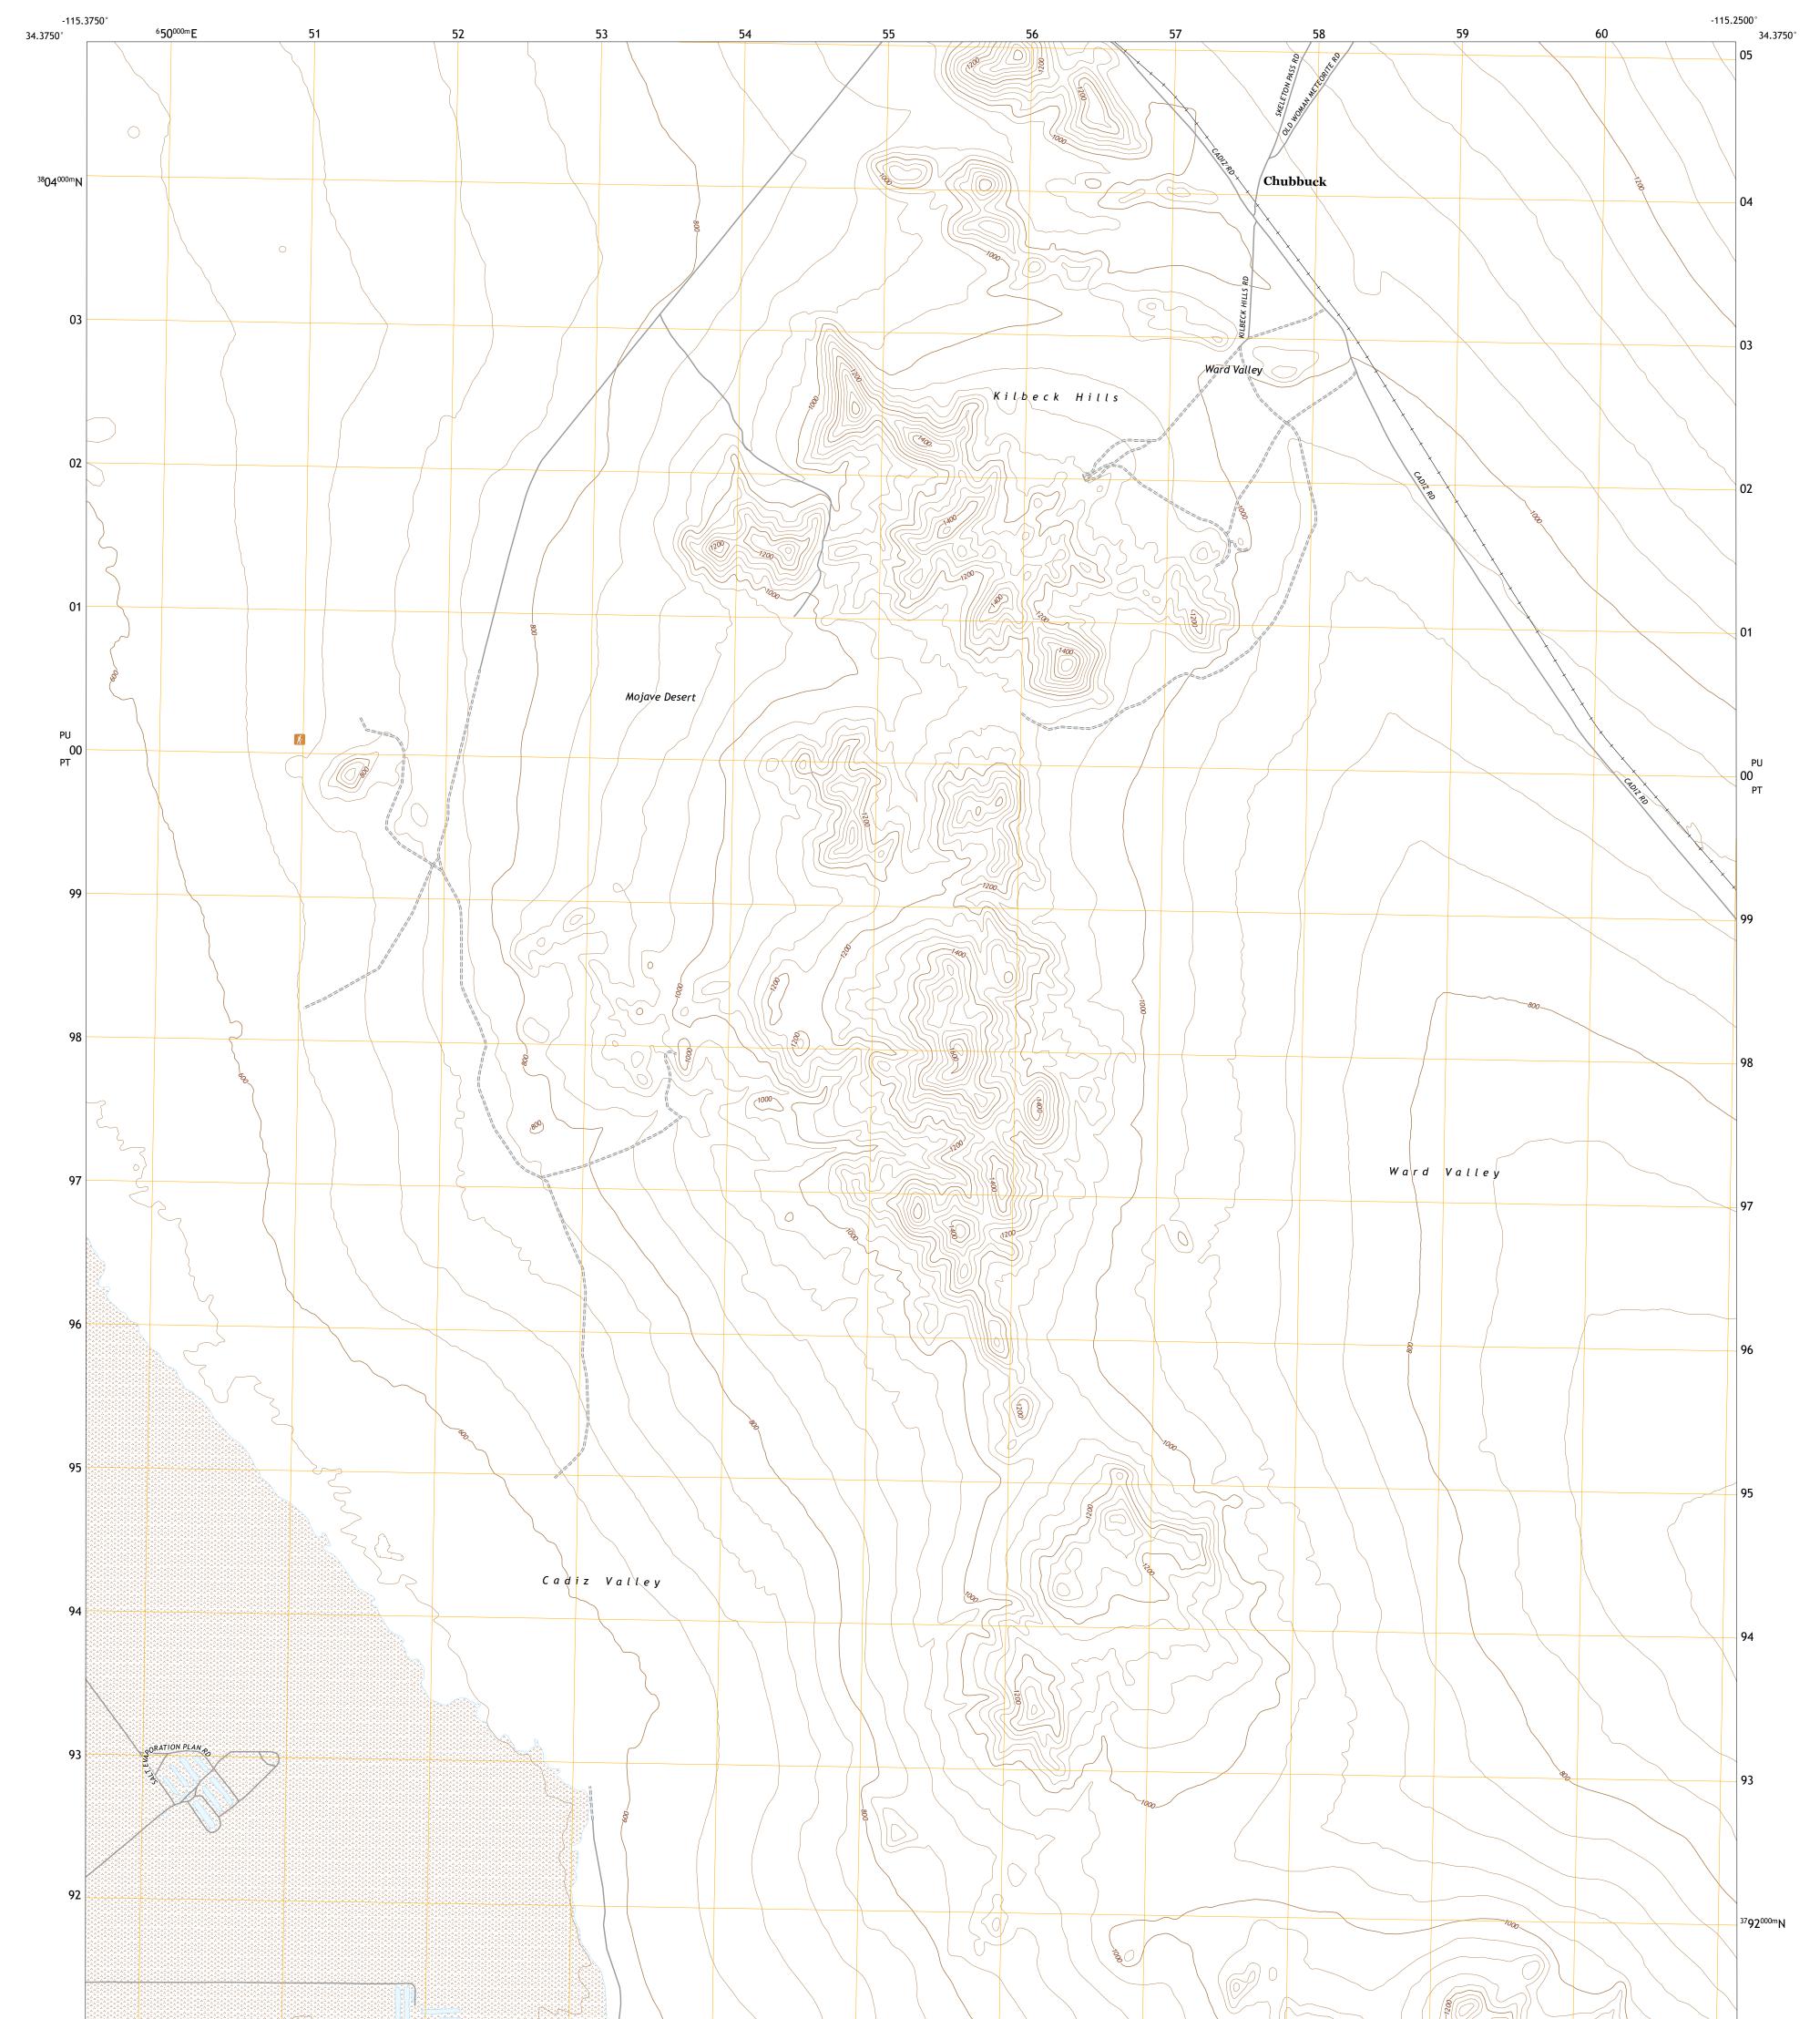

Produced by the United States Geological Survey North American Datum of 1983 (NAD83) World Geodetic System of 1984 (WGS84). Projection and 1 000-meter grid:Universal Transverse Mercator, Zone 11S This map is not a legal document. Boundaries may be generalized for this map scale. Private lands within government reservations may not be shown. Obtain permission before entering private lands.

Imagery......NAIP, April 2020 - April 2020 Roads......GNIS, 1981 - 2021 Hydrography......GNIS, 1981 - 2021 Hydrography......National Hydrography Dataset, 2002 - 2021 Contours.....National Elevation Dataset, 2006 Boundaries.....Multiple sources; see metadata file 2019 - 2021 Public Land Survey System......BLM, 2020 Wetlands.....BLM, 2020