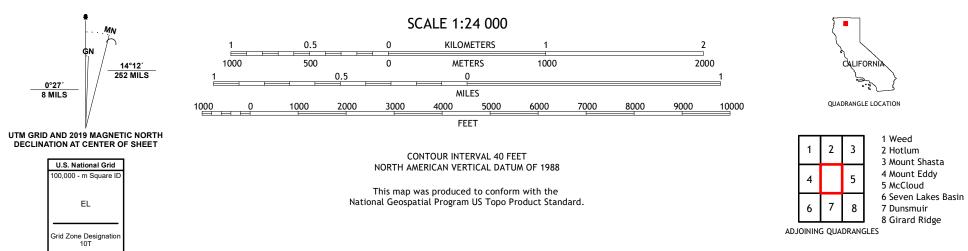

## U.S. DEPARTMENT OF THE INTERIOR U.S. GEOLOGICAL SURVEY

PUTEST STATE

CITY OF MOUNT SHASTA QUADRANGLE CALIFORNIA - SISKIYOU COUNTY 7.5-MINUTE SERIES

Produced by the United States Geological Survey North American Datum of 1983 (NAD83) World Geodetic System of 1984 (WGS84). Projection and 1 000-meter grid:Universal Transverse Mercator, Zone 10T This map is not a legal document. Boundaries may be generalized for this map scale. Private lands within government reservations may not be shown. Obtain permission before entering private lands.