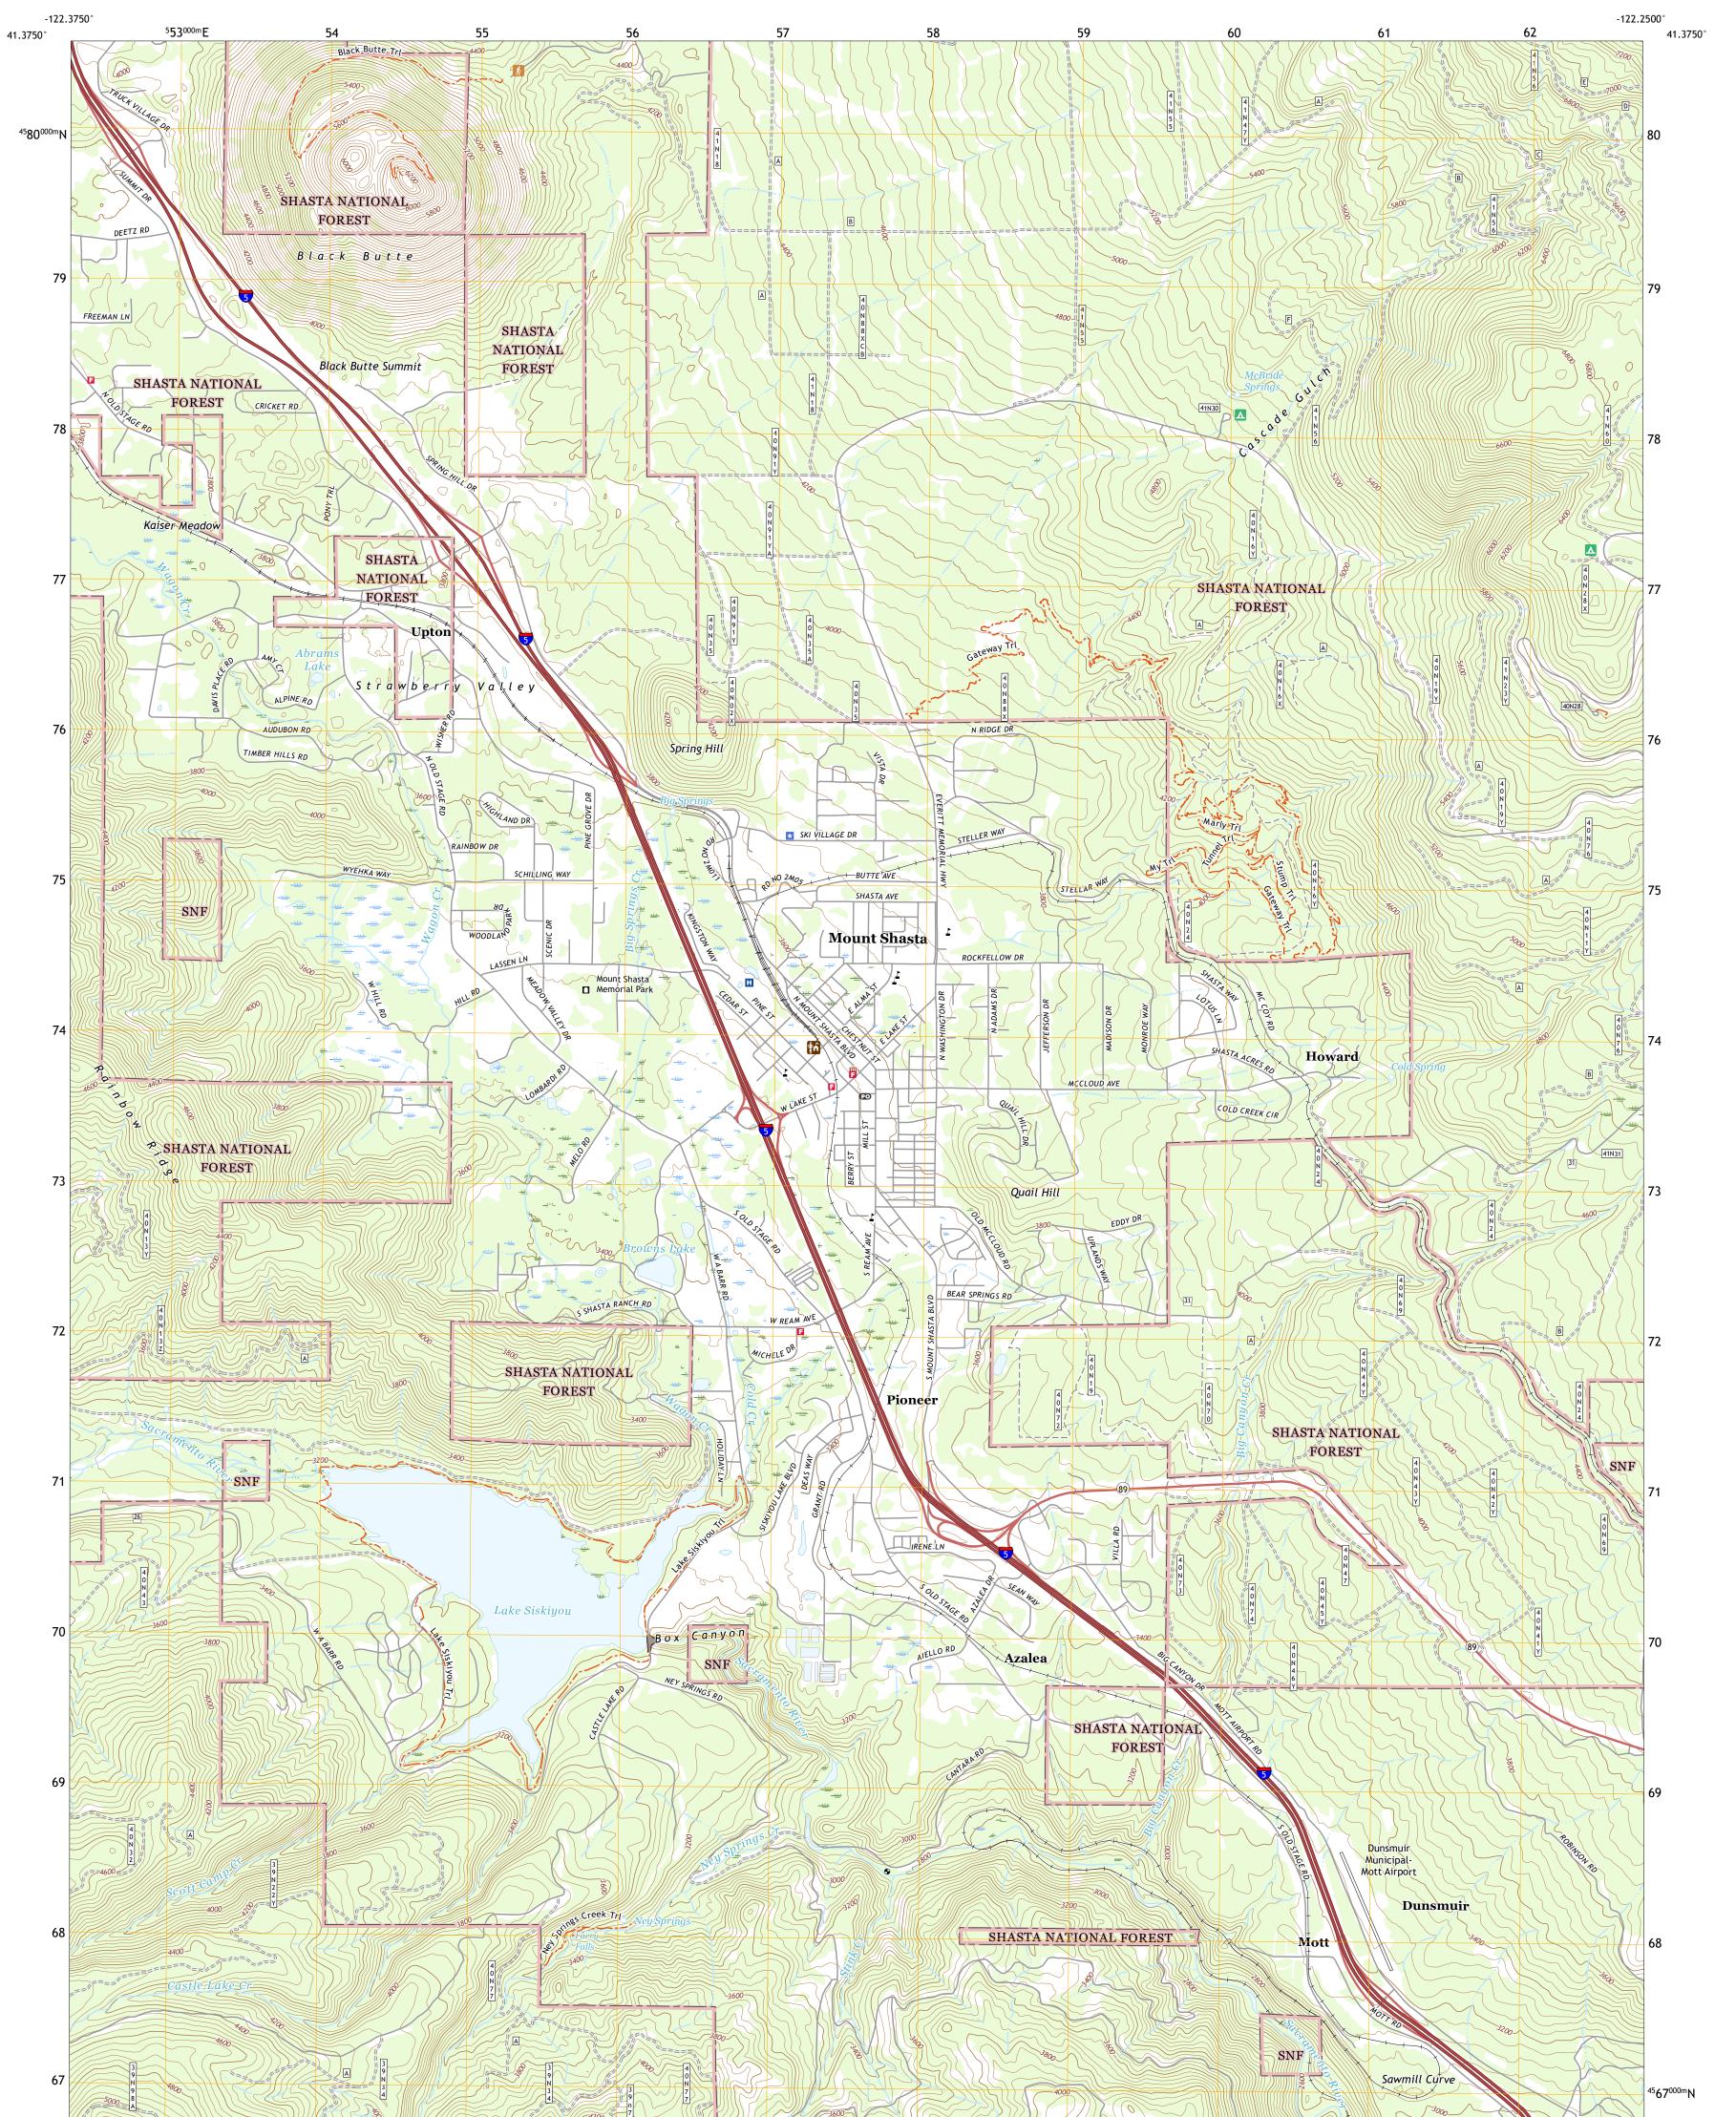

## U.S. DEPARTMENT OF THE INTERIOR U.S. GEOLOGICAL SURVEY

PUTEST STATE

CITY OF MOUNT SHASTA QUADRANGLE CALIFORNIA - SISKIYOU COUNTY 7.5-MINUTE SERIES

Produced by the United States Geological Survey North American Datum of 1983 (NAD83) World Geodetic System of 1984 (WGS84). Projection and 1 000-meter grid:Universal Transverse Mercator, Zone 10T This map is not a legal document. Boundaries may be generalized for this map scale. Private lands within government reservations may not be shown. Obtain permission before entering private lands.