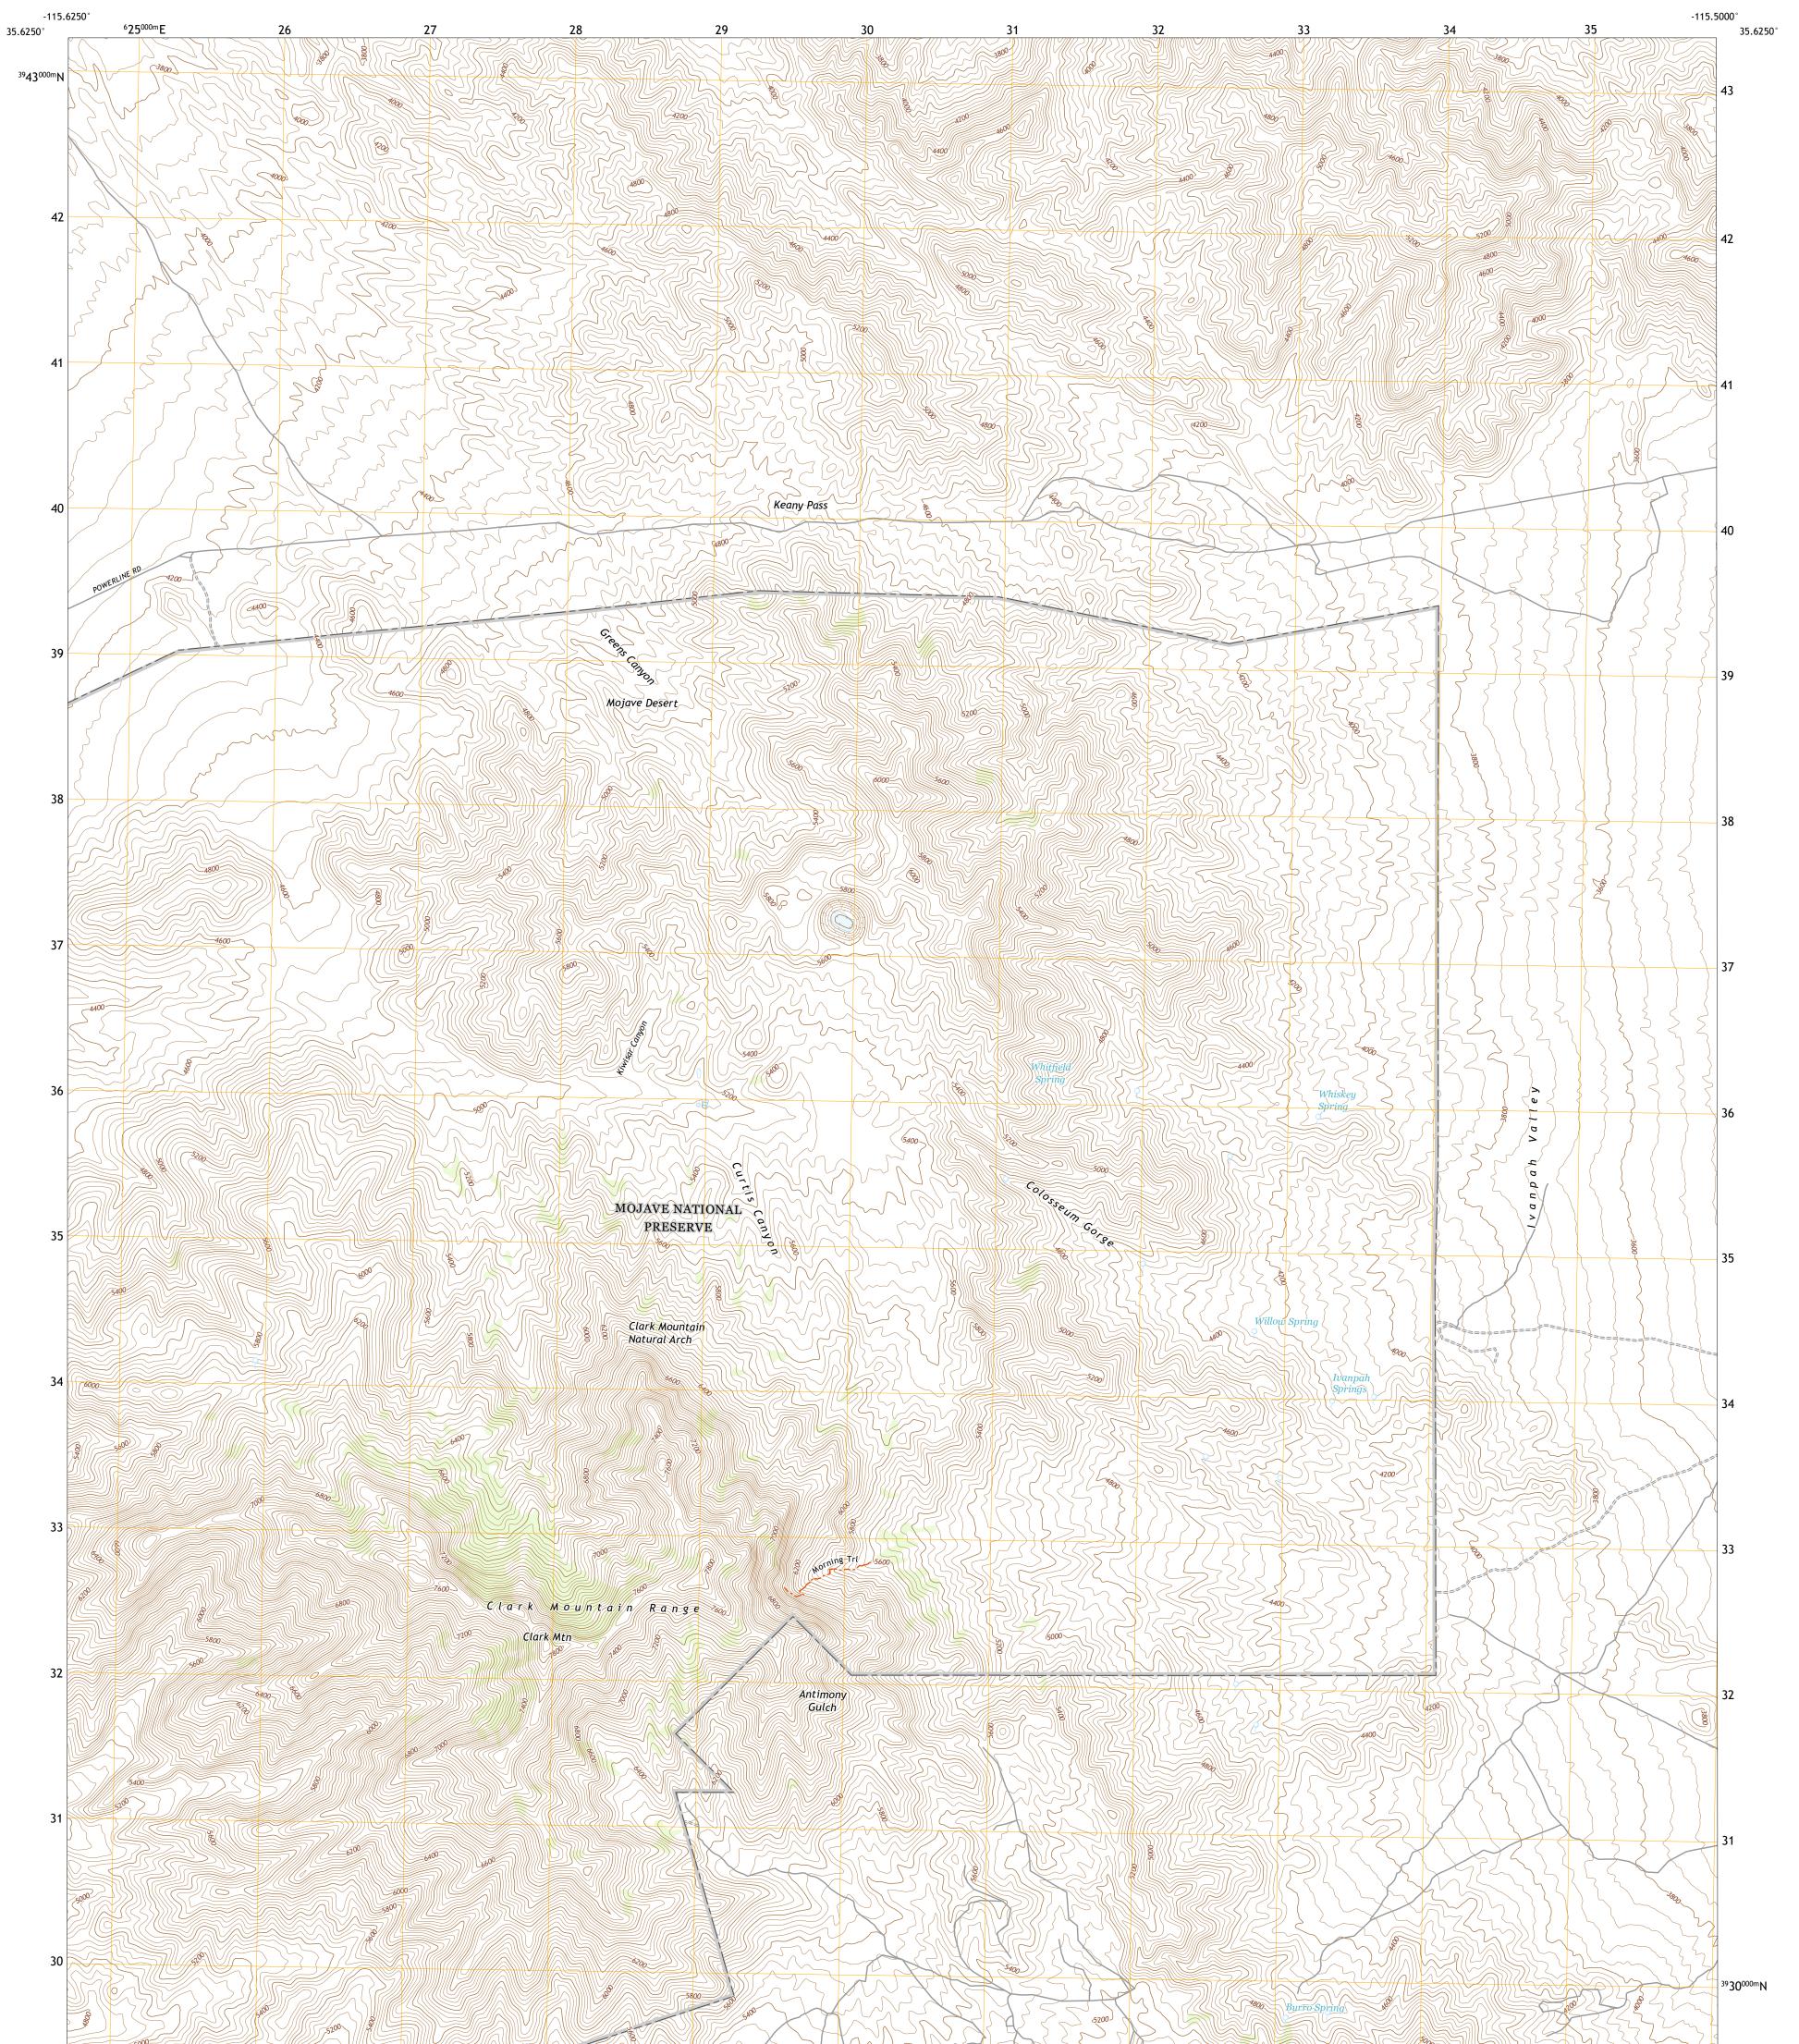

CLARK MOUNTAIN QUADRANGLE CALIFORNIA - SAN BERNARDINO COUNTY 7.5-MINUTE SERIES

**Produced by the United States Geological Survey** North American Datum of 1983 (NAD83) World Geodetic System of 1984 (WGS84). Projection and 1 000-meter grid:Universal Transverse Mercator, Zone 11S This map is not a legal document. Boundaries may be generalized for this map scale. Private lands within government reservations may not be shown. Obtain permission before entering private lands.

Imagery......NAIP, April 2020 - April 2020 Roads......GNIS, 1981 - 2021 Hydrography......GNIS, 1981 - 2021 Hydrography......National Hydrography Dataset, 2014 - 2020 Contours.....National Elevation Dataset, 2020 Boundaries.....Multiple sources; see metadata file 2019 - 2021 Public Land Survey System......BLM, 2020 Wetlands.....BLM, 2020