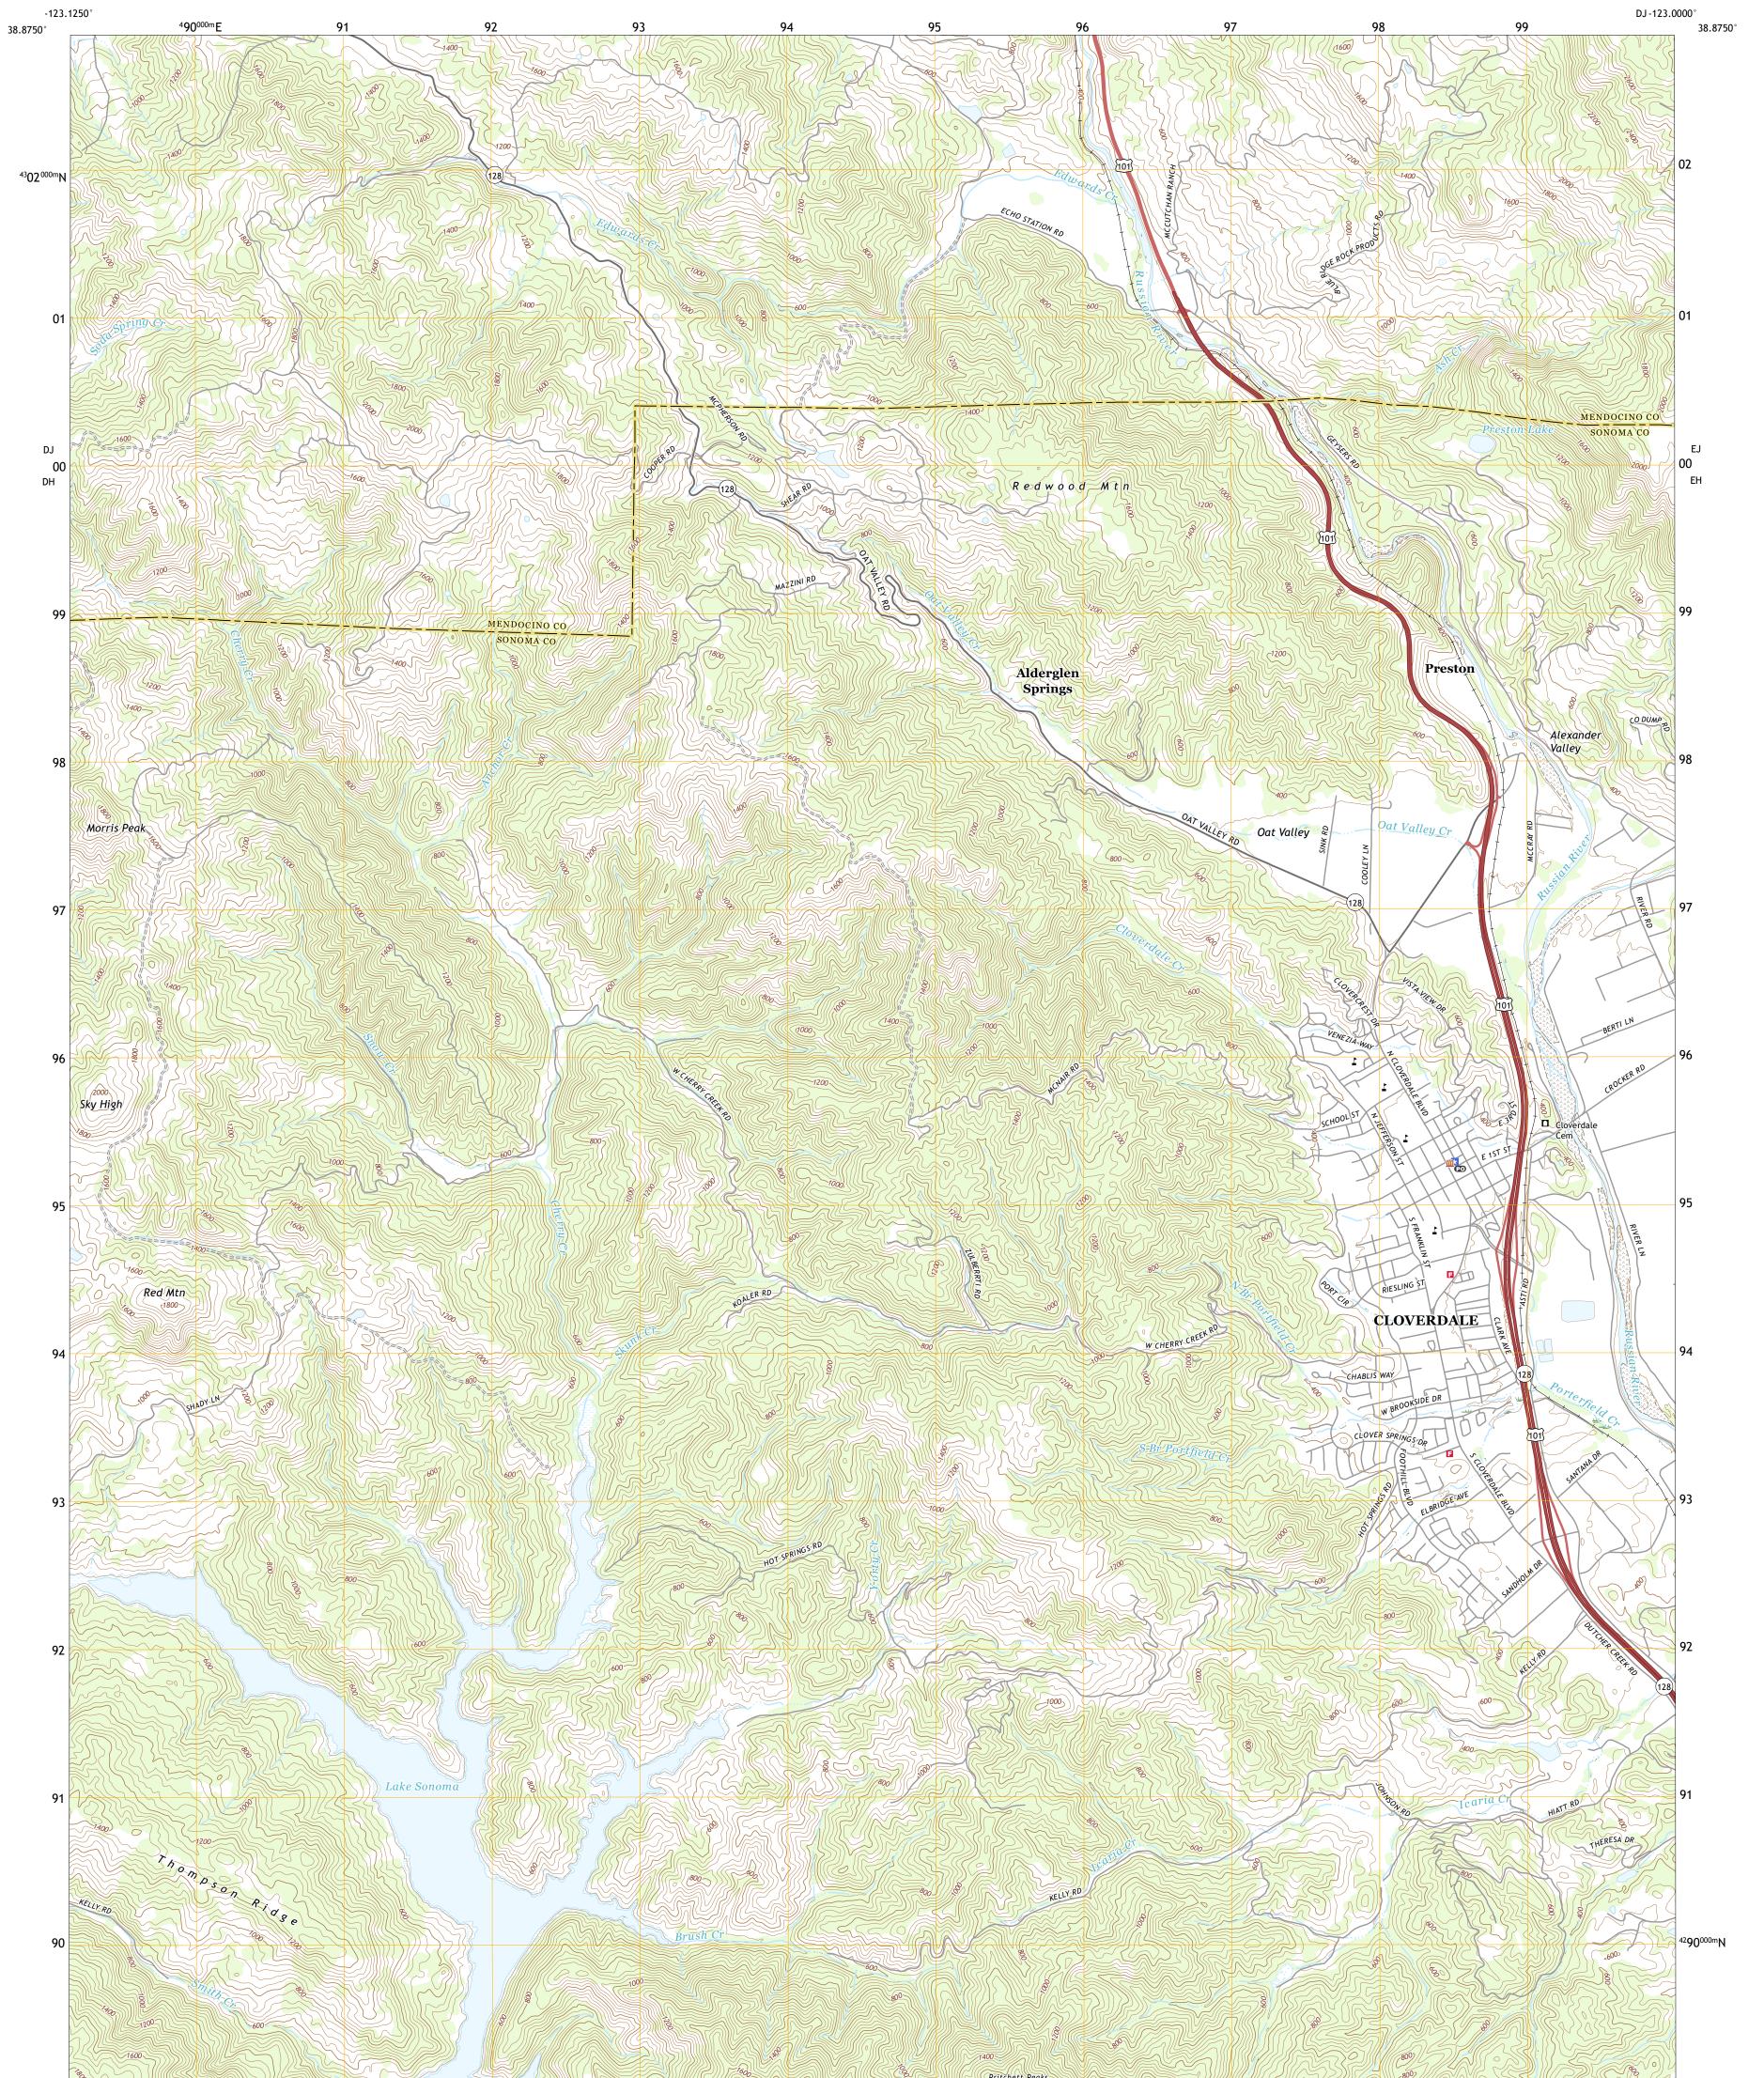

## U.S. DEPARTMENT OF THE INTERIOR U.S. GEOLOGICAL SURVEY

CLOVERDALE QUADRANGLE CALIFORNIA 7.5-MINUTE SERIES

**Produced by the United States Geological Survey** North American Datum of 1983 (NAD83) World Geodetic System of 1984 (WGS84). Projection and 1 000-meter grid:Universal Transverse Mercator, Zone 10S This map is not a legal document. Boundaries may be generalized for this map scale. Private lands within government reservations may not be shown. Obtain permission before entering private lands.

Imagery......NAIP, June 2020 - June 2020 Roads......GNIS, 1981 - 2021 Hydrography......GNIS, 1981 - 2021 Hydrography......National Hydrography Dataset, 2003 - 2020 Contours.....National Elevation Dataset, 2017 Boundaries......Multiple sources; see metadata file 2019 - 2021 Public Land Survey System......BLM, 2020 Wetlands......BLM, 2020