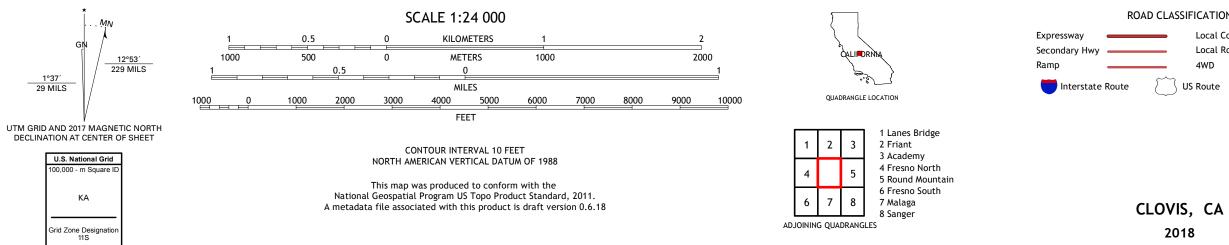

ROAD CLASSIFICATION

Local Connector
Local Road
4WD
US Route
US Route
State Route

NSN. 7 6 4 3 0 1 6 3 5 5 9 7 8 NGA REF NO. US GS X 2 4 K 9 2 8 6