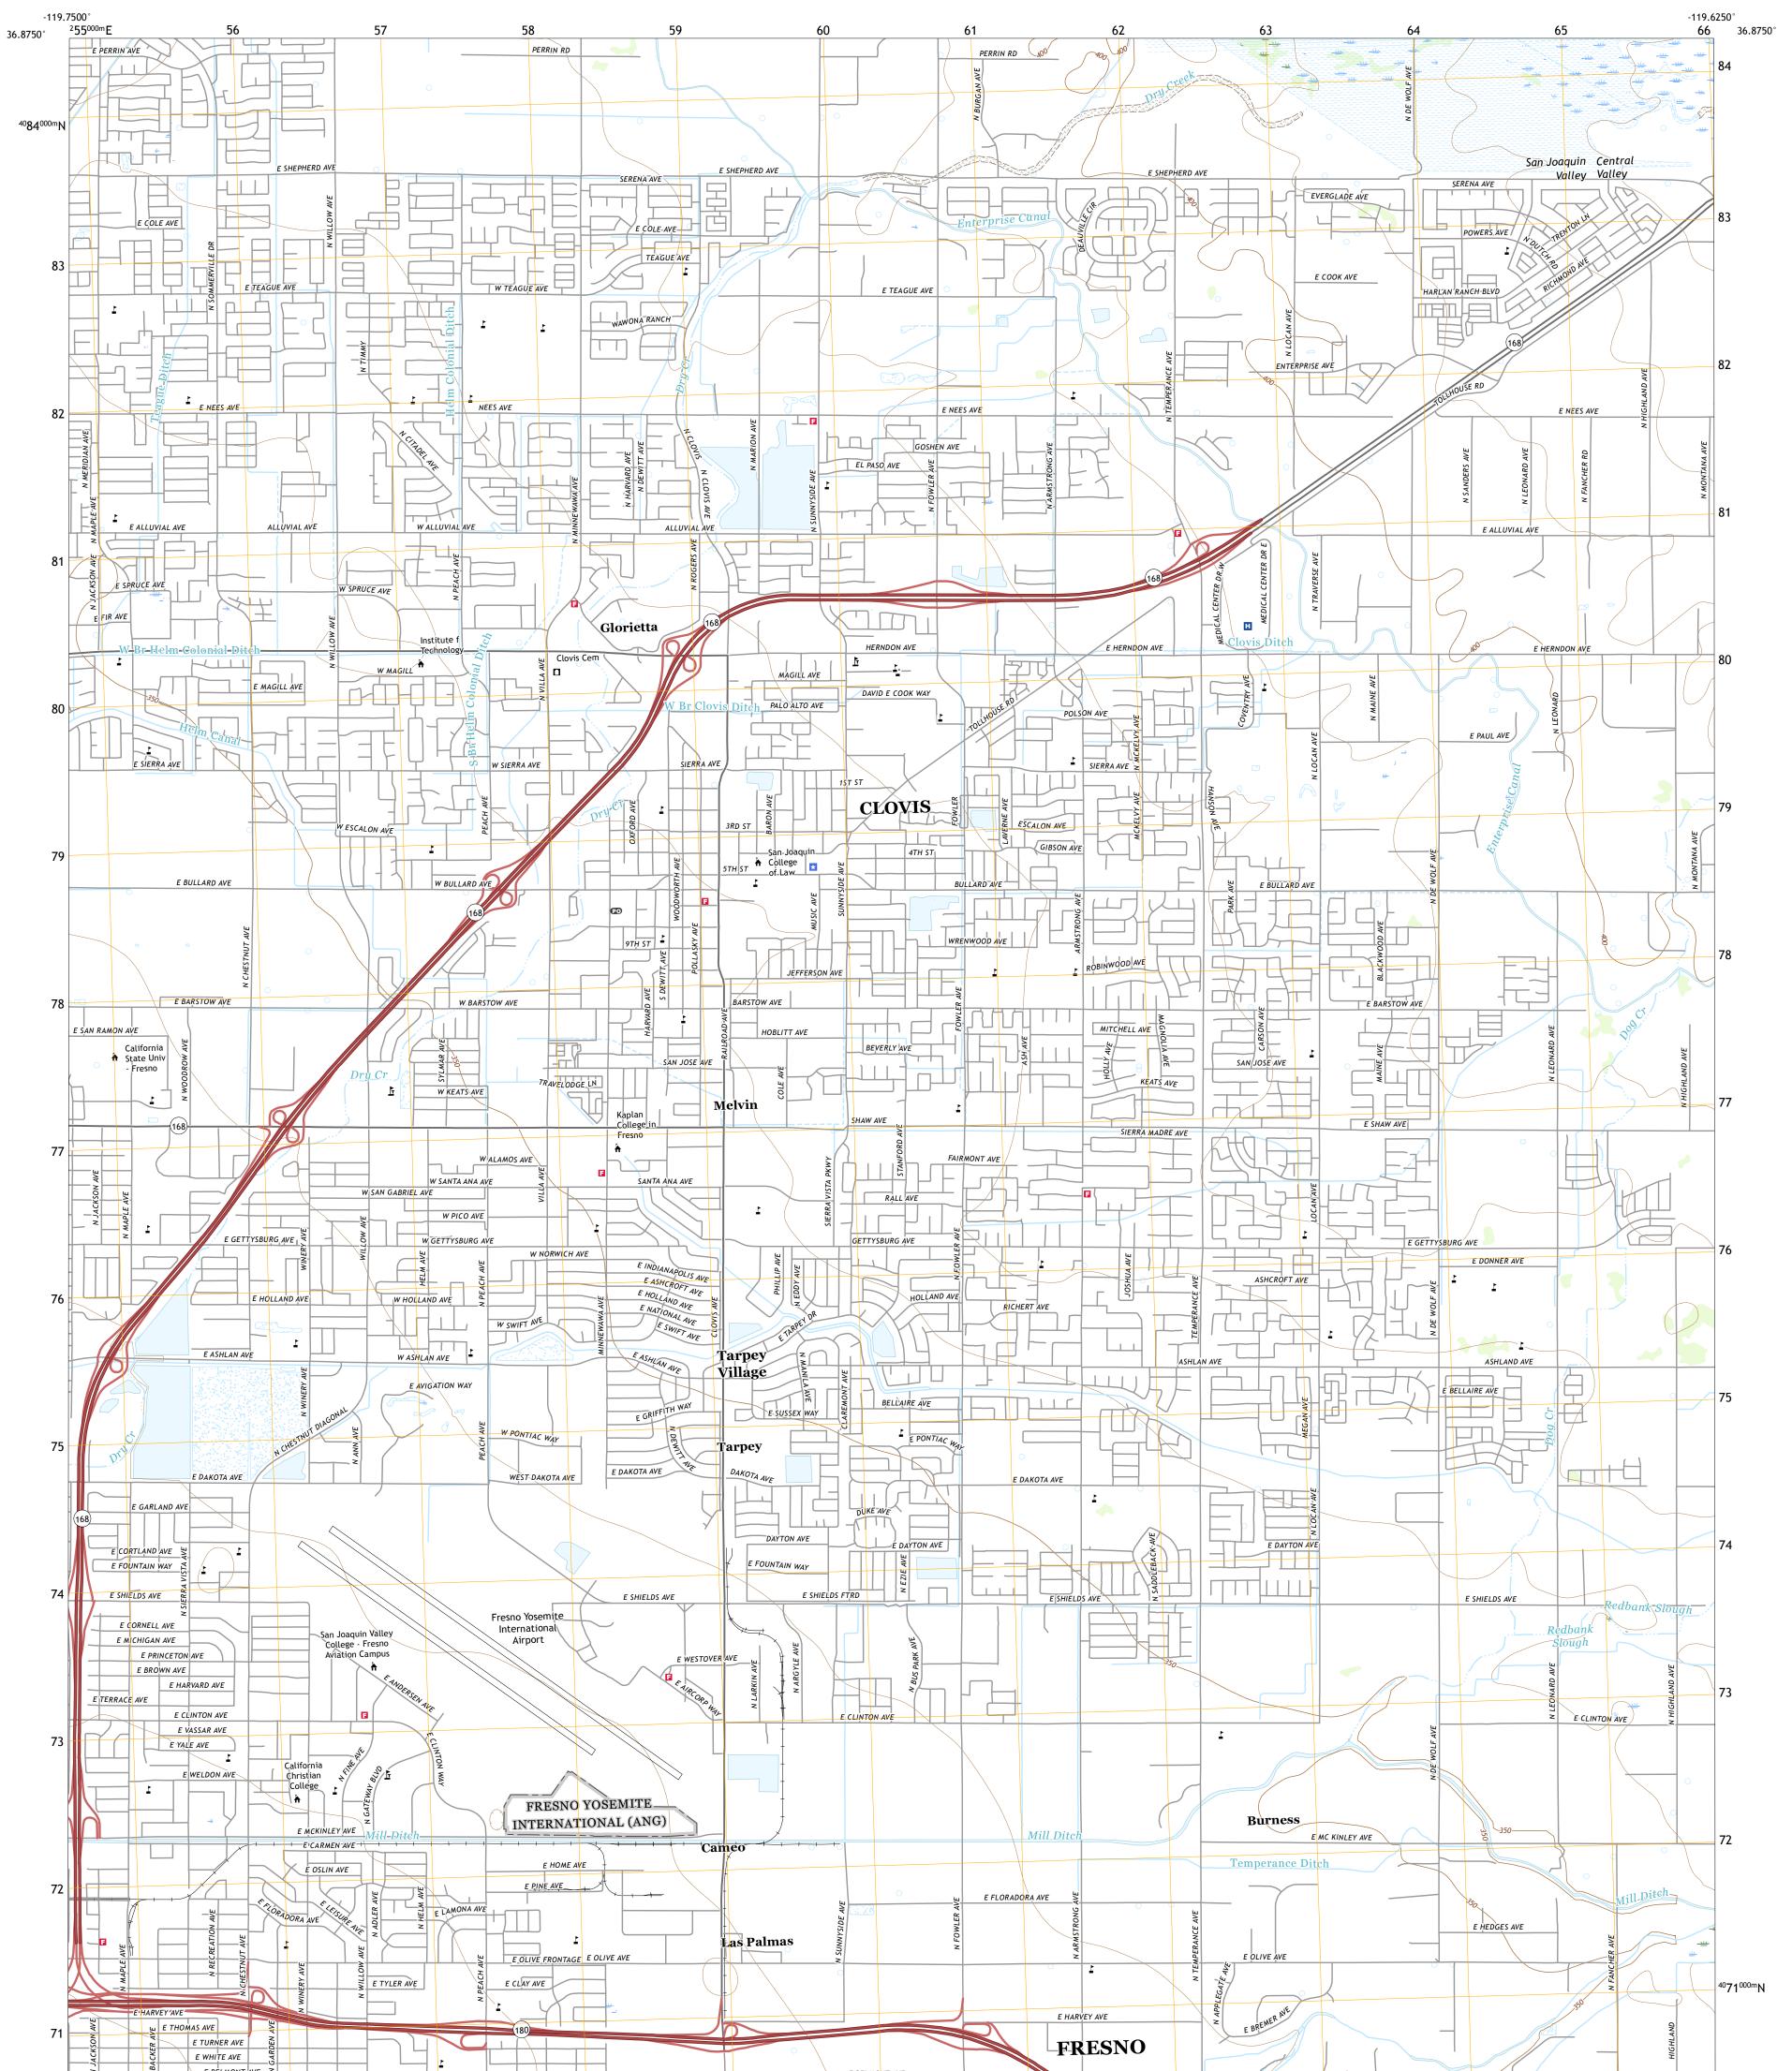

## U.S. DEPARTMENT OF THE INTERIOR U.S. GEOLOGICAL SURVEY

Produced by the United States Geological Survey North American Datum of 1983 (NAD83) World Geodetic System of 1984 (WGS84). Projection and 1 000-meter grid:Universal Transverse Mercator, Zone 11S This map is not a legal document. Boundaries may be generalized for this map scale. Private lands within government reservations may not be shown. Obtain permission before entering private lands.

Imagery... Roads..... ...NAIP, June 2016 - October 2016 U.S. Census Bureau, 2016 ......GNIS, 1981 - 2018 Names.... Hydrography..... ..National Hydrography Dataset, 2006 - 2018 Contours..... Boundaries..... .....National Elevation Dataset, 2008 .....Nultiple sources; see metadata file 2016 - 2017 Public Land Survey System..... ....BLM, 2018 ...FWS Wetlands..... National Wetlands Inventory 1984

ROAD CLASSIFICATION

Local Connector
Local Road
4WD
US Route
US Route
State Route

NSN. 7 6 4 3 0 1 6 3 5 5 9 7 8 NGA REF NO. US GS X 2 4 K 9 2 8 6