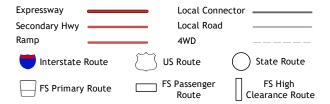

ROAD CLASSIFICATION

Check with local Forest Service unit for current travel conditions and restrictions.