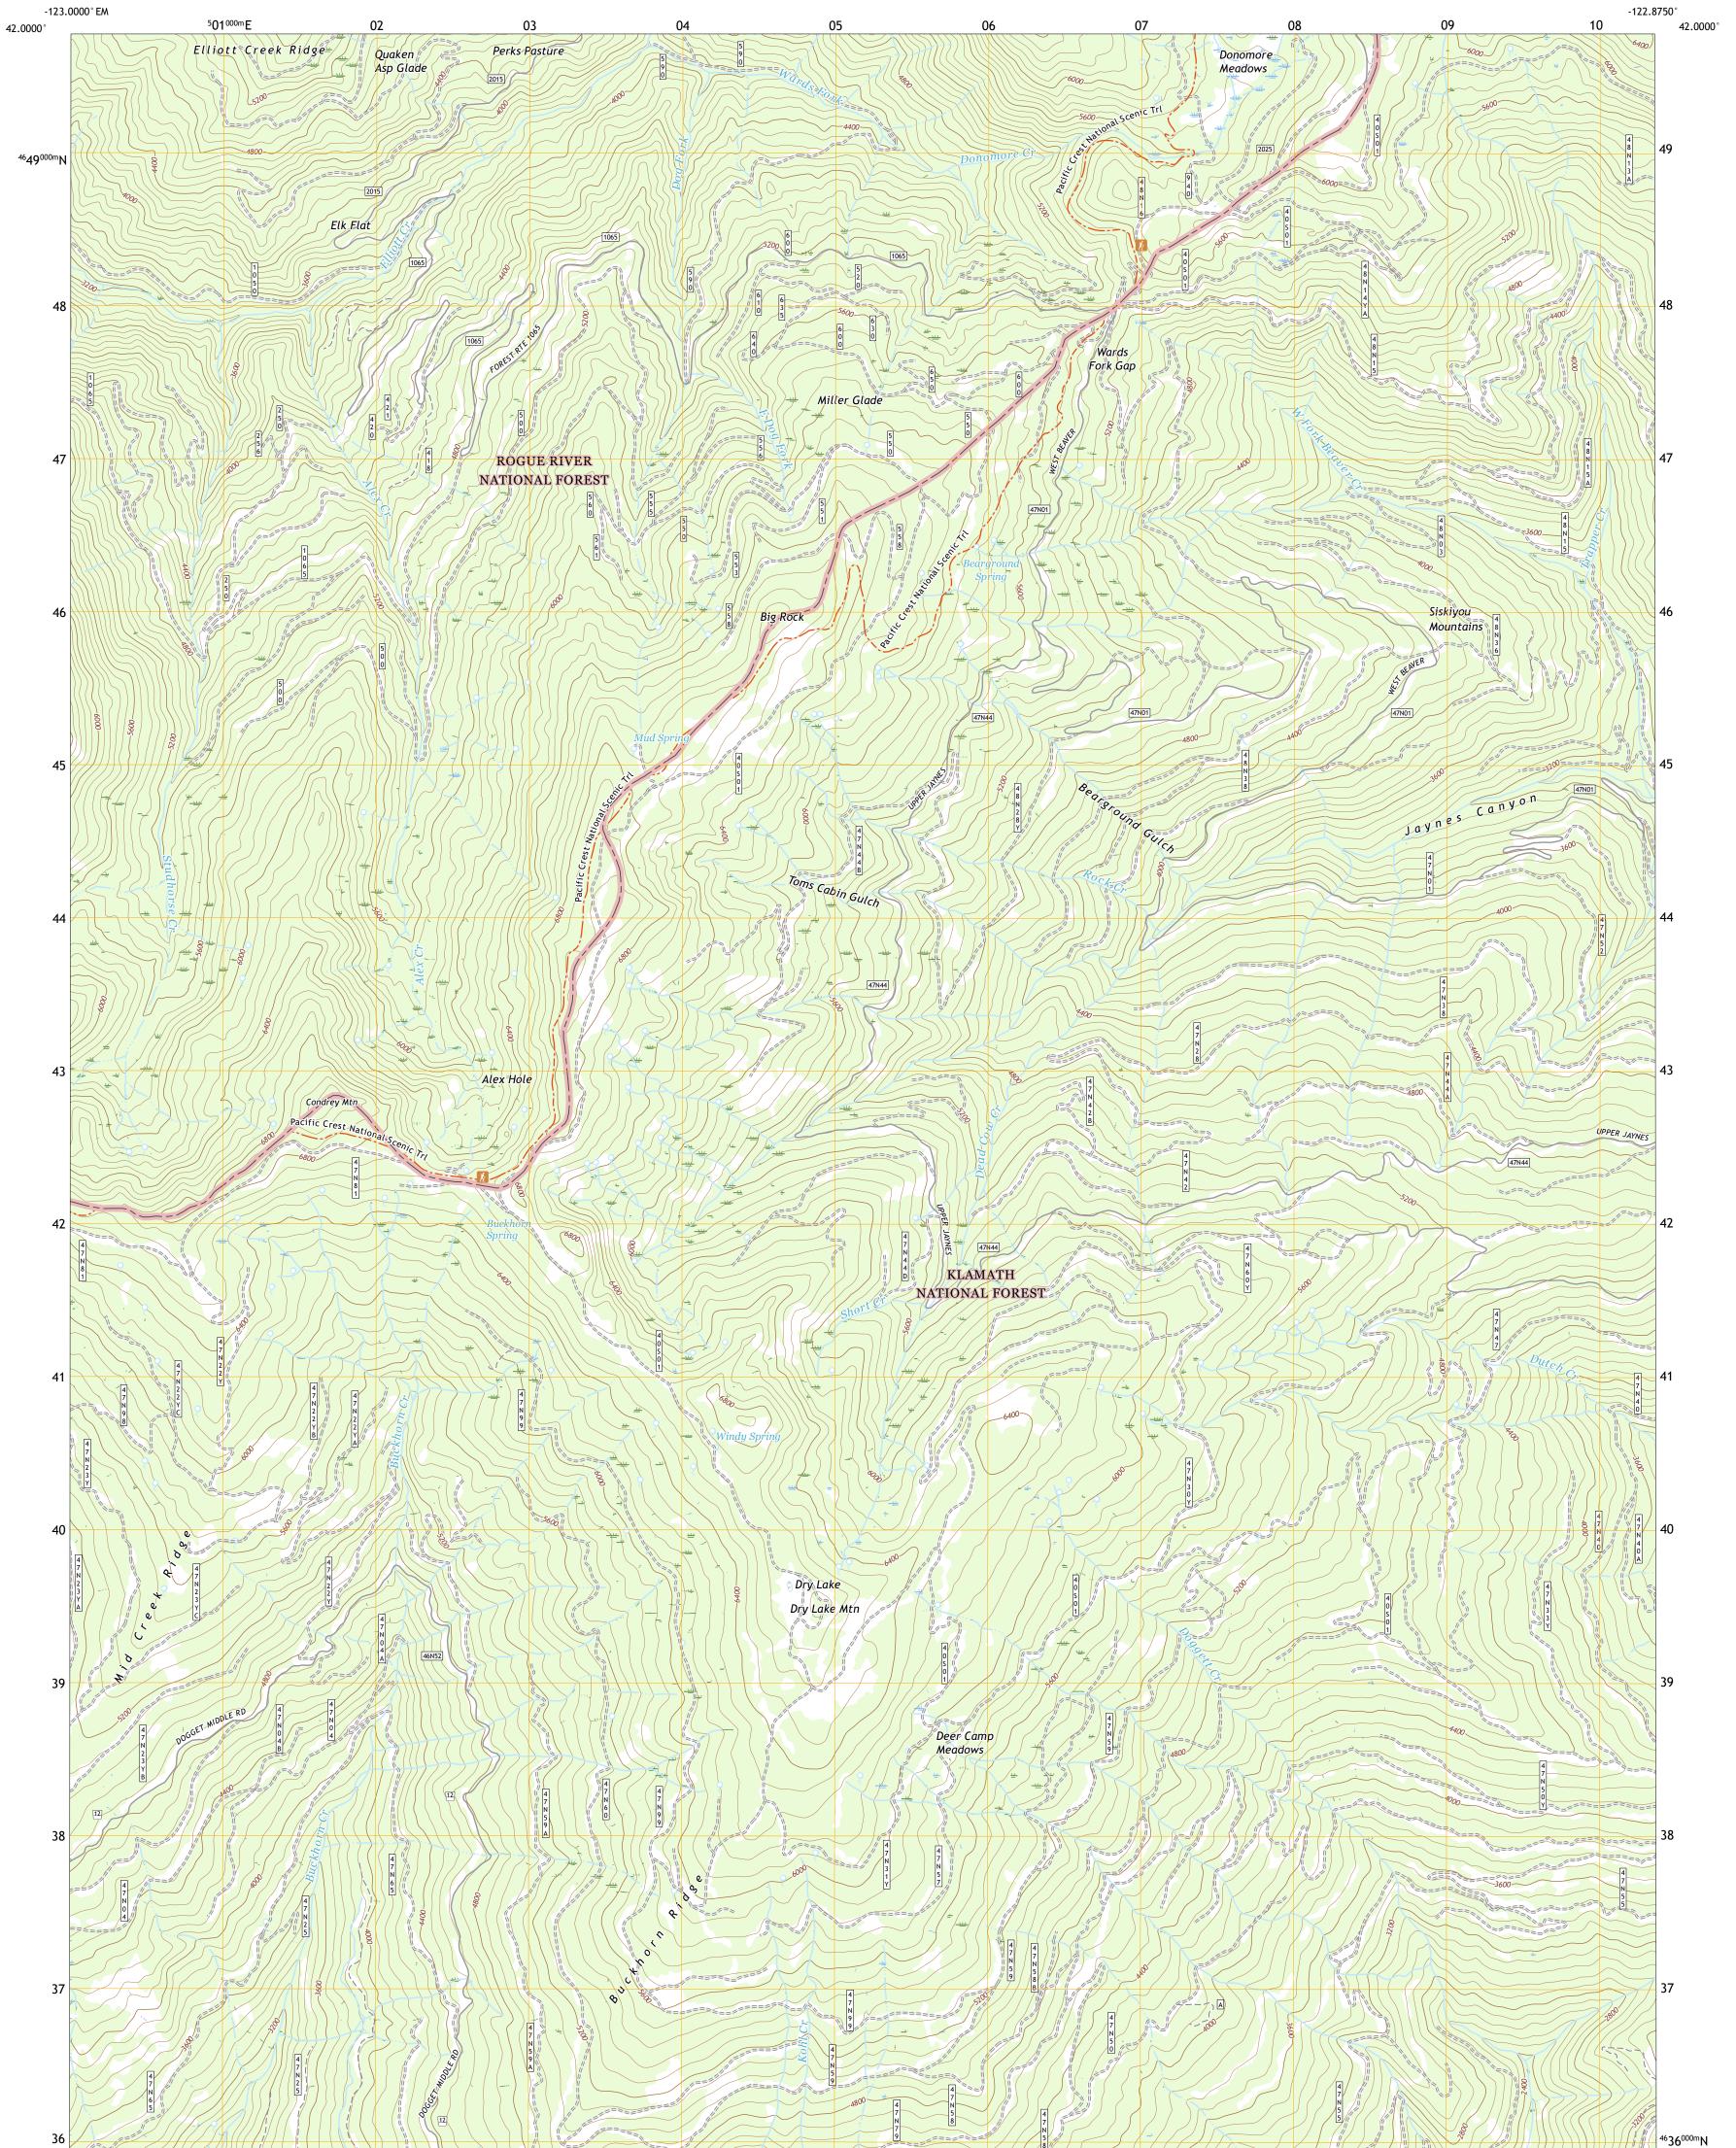

The National Map US Topo

CONDREY MOUNTAIN QUADRANGLE CALIFORNIA - SISKIYOU COUNTY 7.5-MINUTE SERIES

Produced by the United States Geological Survey North American Datum of 1983 (NAD83) World Geodetic System of 1984 (WGS84). Projection and 1 000-meter grid:Universal Transverse Mercator, Zone 10T This map is not a legal document. Boundaries may be generalized for this map scale. Private lands within government reservations may not be shown. Obtain permission before entering private lands.

Imagery......NAIP, July 2020 - July 2020 Roads......NAIP, July 2020 - July 2020 Roads within US Forest Service Lands........FSTopo Data with limited Forest Service updates, 2017 Names.......GNIS, 1981 - 2020 Hydrography......National Hydrography Dataset, 2003 - 2019 Contours......Multiple sources; see metadata file 2017 - 2021 Public Land Survey System......BLM, 2020 Wetlands......BLM, 2020