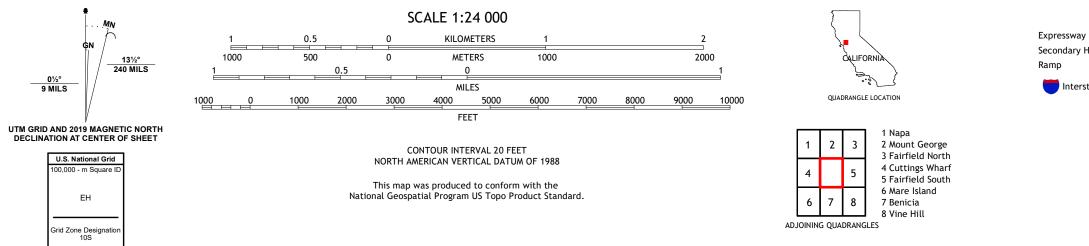

## U.S. DEPARTMENT OF THE INTERIOR U.S. GEOLOGICAL SURVEY

CORDELIA QUADRANGLE CALIFORNIA 7.5-MINUTE SERIES

Produced by the United States Geological Survey North American Datum of 1983 (NAD83) World Geodetic System of 1984 (WGS84). Projection and 1 000-meter grid:Universal Transverse Mercator, Zone 10S This map is not a legal document. Boundaries may be generalized for this map scale. Private lands within government reservations may not be shown. Obtain permission before entering private lands.