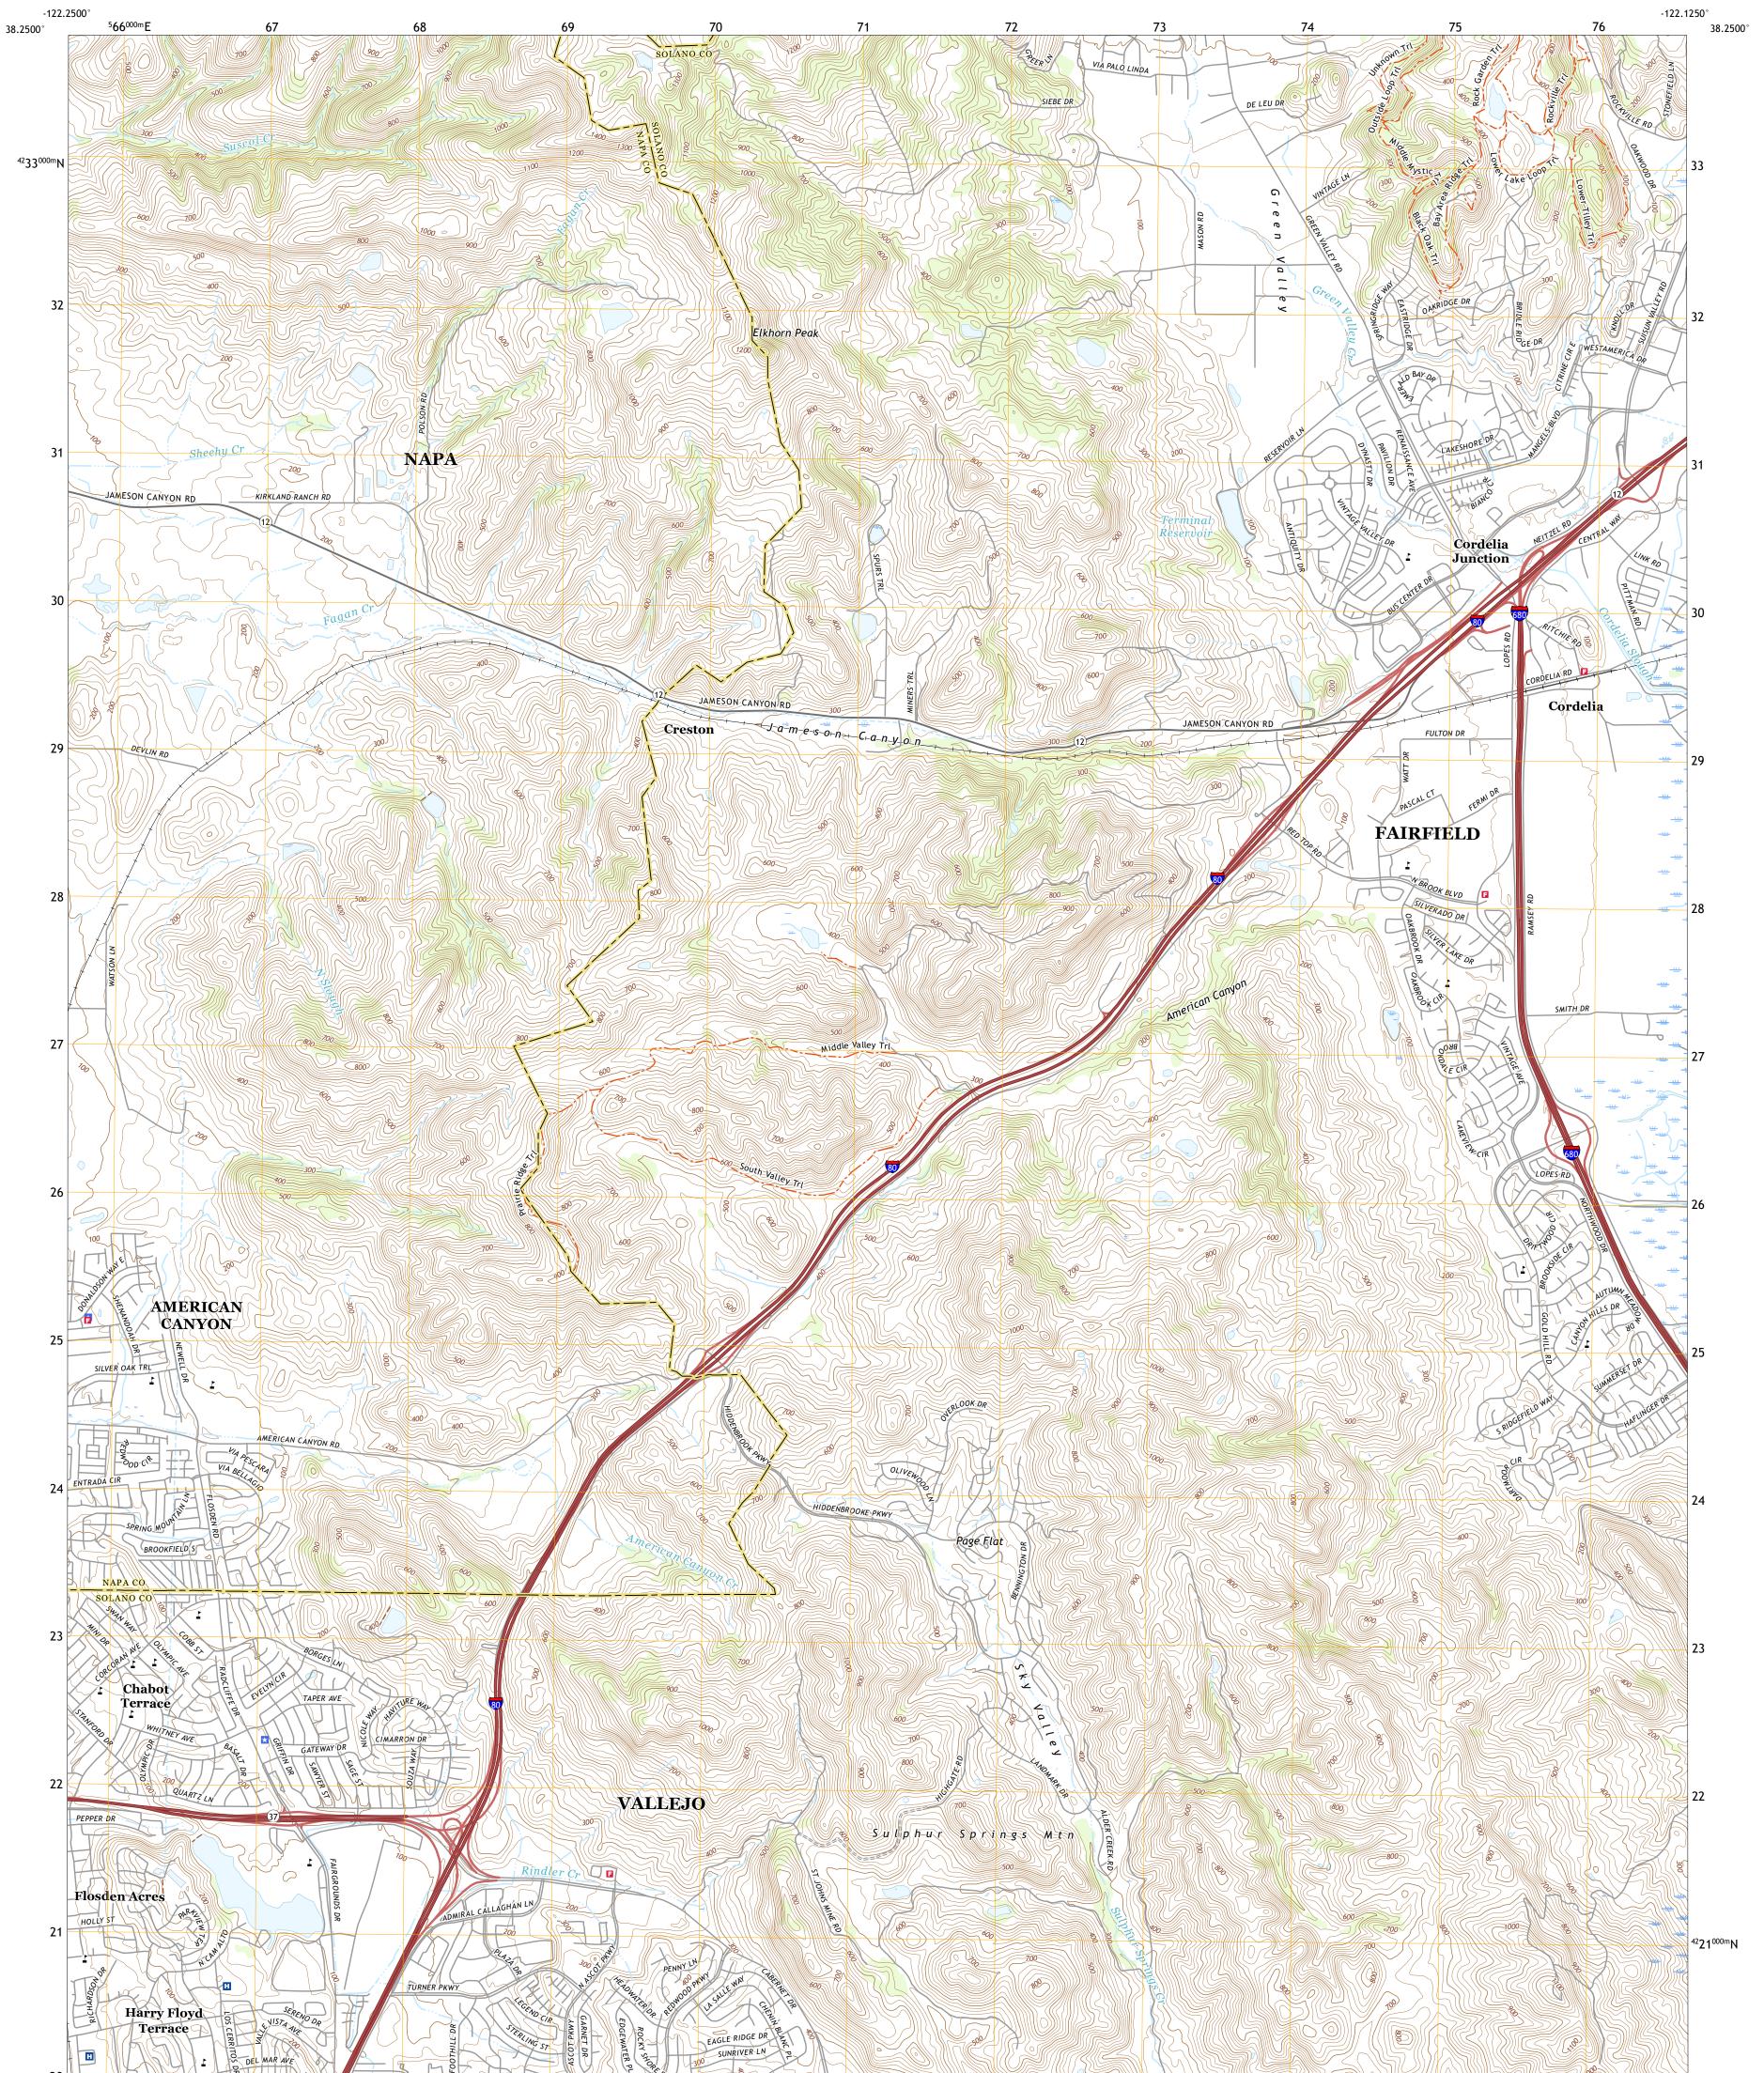

## U.S. DEPARTMENT OF THE INTERIOR U.S. GEOLOGICAL SURVEY



CORDELIA QUADRANGLE CALIFORNIA 7.5-MINUTE SERIES





Produced by the United States Geological Survey North American Datum of 1983 (NAD83) World Geodetic System of 1984 (WGS84). Projection and 1 000-meter grid:Universal Transverse Mercator, Zone 10S This map is not a legal document. Boundaries may be generalized for this map scale. Private lands within government reservations may not be shown. Obtain permission before entering private lands.

Imagery......NAIP, May 2020 - May 2020 Roads......ONAIP, May 2020 - May 2020 Roads......ONIS, 1981 - 2021 Hydrography......GNIS, 1981 - 2021 Contours.....National Hydrography Dataset, 2002 - 2021 Contours.....National Elevation Dataset, 2020 Boundaries.....Multiple sources; see metadata file 2019 - 2021 Public Land Survey System......BLM, 2020 Wetlands......BLM, 2020





CORDELIA, CA

2022