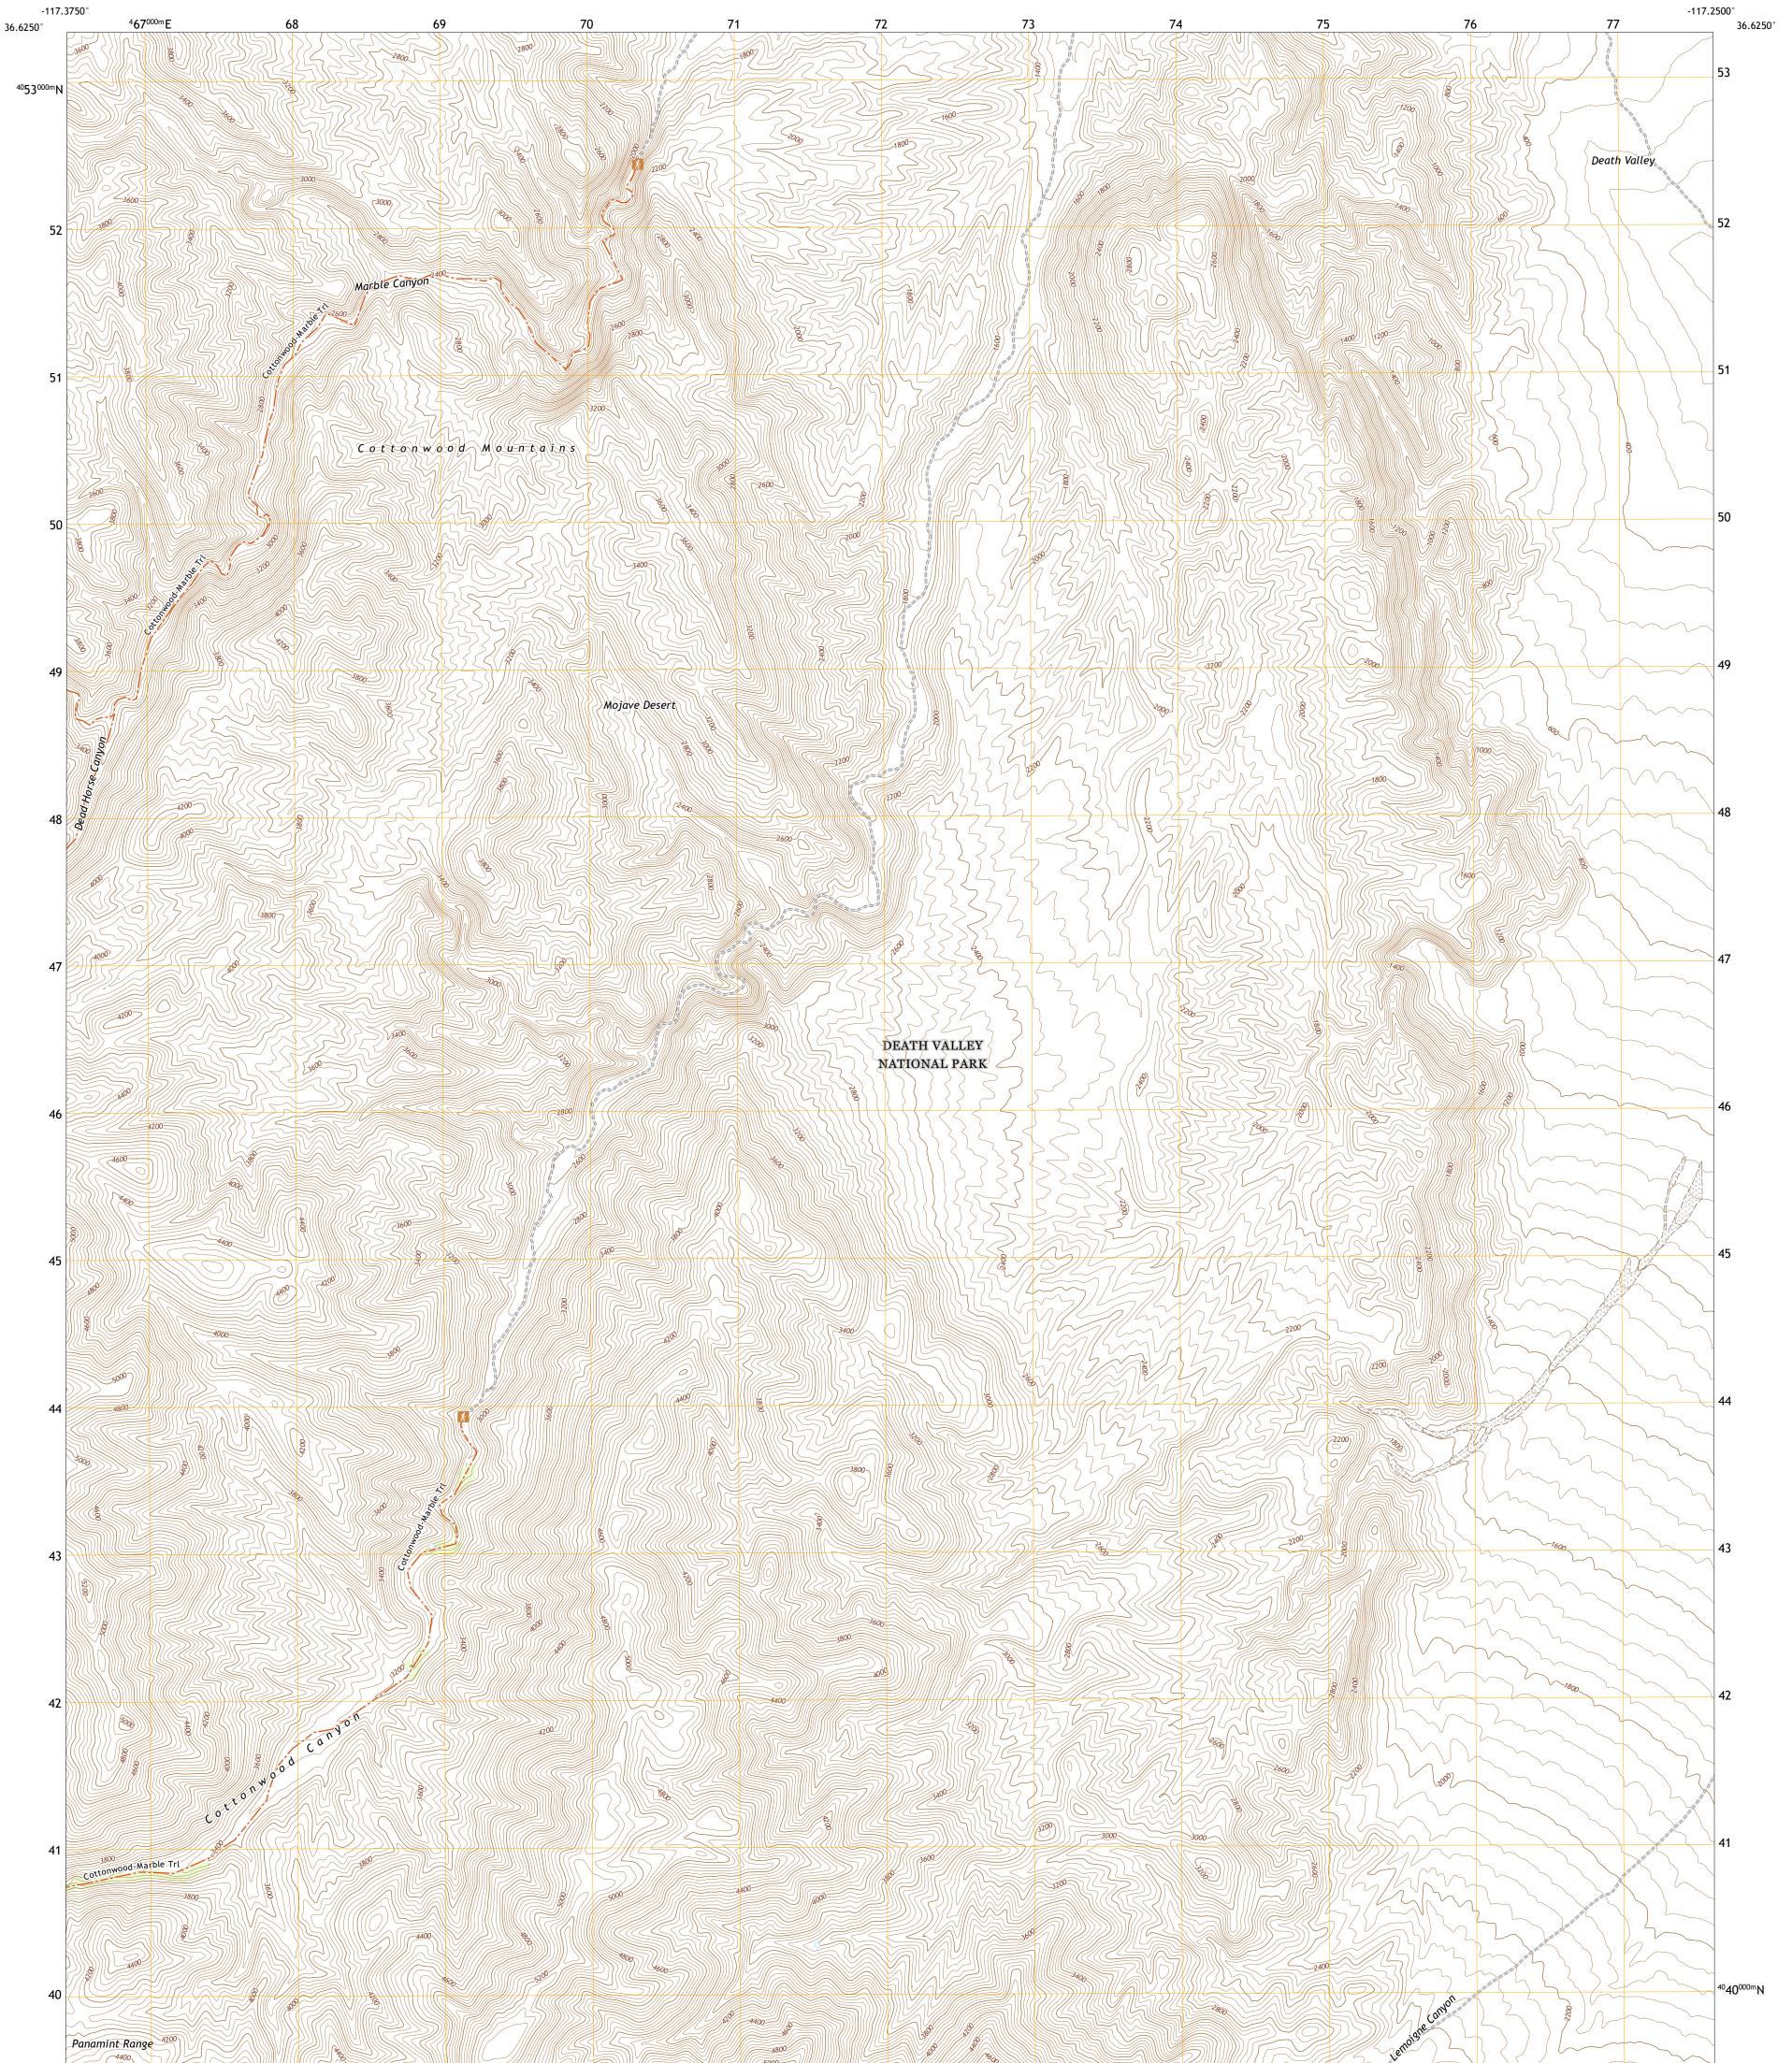

COTTONWOOD CANYON QUADRANGLE CALIFORNIA - INYO COUNTY 7.5-MINUTE SERIES





Produced by the United States Geological Survey North American Datum of 1983 (NAD83) World Geodetic System of 1984 (WGS84). Projection and 1 000-meter grid:Universal Transverse Mercator, Zone 11S This map is not a legal document. Boundaries may be generalized for this map scale. Private lands within government reservations may not be shown. Obtain permission before entering private lands.

Imagery......NAIP, June 2020 - July 2020 Roads......ONIS, 1981 - 2017 Names.......GNIS, 1981 - 2017 Hydrography......Canagery Dataset, 2019 Contours......National Hydrography Dataset, 2019 Contours.....National Elevation Dataset, 2007 Boundaries......Multiple sources; see metadata file 2016 - 2021 Public Land Survey System......BLM, 2020 Wetlands......BLM, 2020