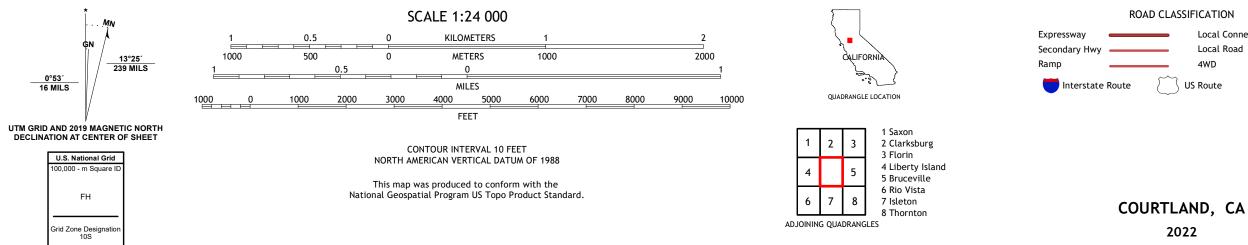

## U.S. DEPARTMENT OF THE INTERIOR U.S. GEOLOGICAL SURVEY

COURTLAND QUADRANGLE CALIFORNIA 7.5-MINUTE SERIES

Produced by the United States Geological Survey North American Datum of 1983 (NAD83) World Geodetic System of 1984 (WGS84). Projection and 1 000-meter grid:Universal Transverse Mercator, Zone 10S This map is not a legal document. Boundaries may be generalized for this map scale. Private lands within government reservations may not be shown. Obtain permission before entering private lands.