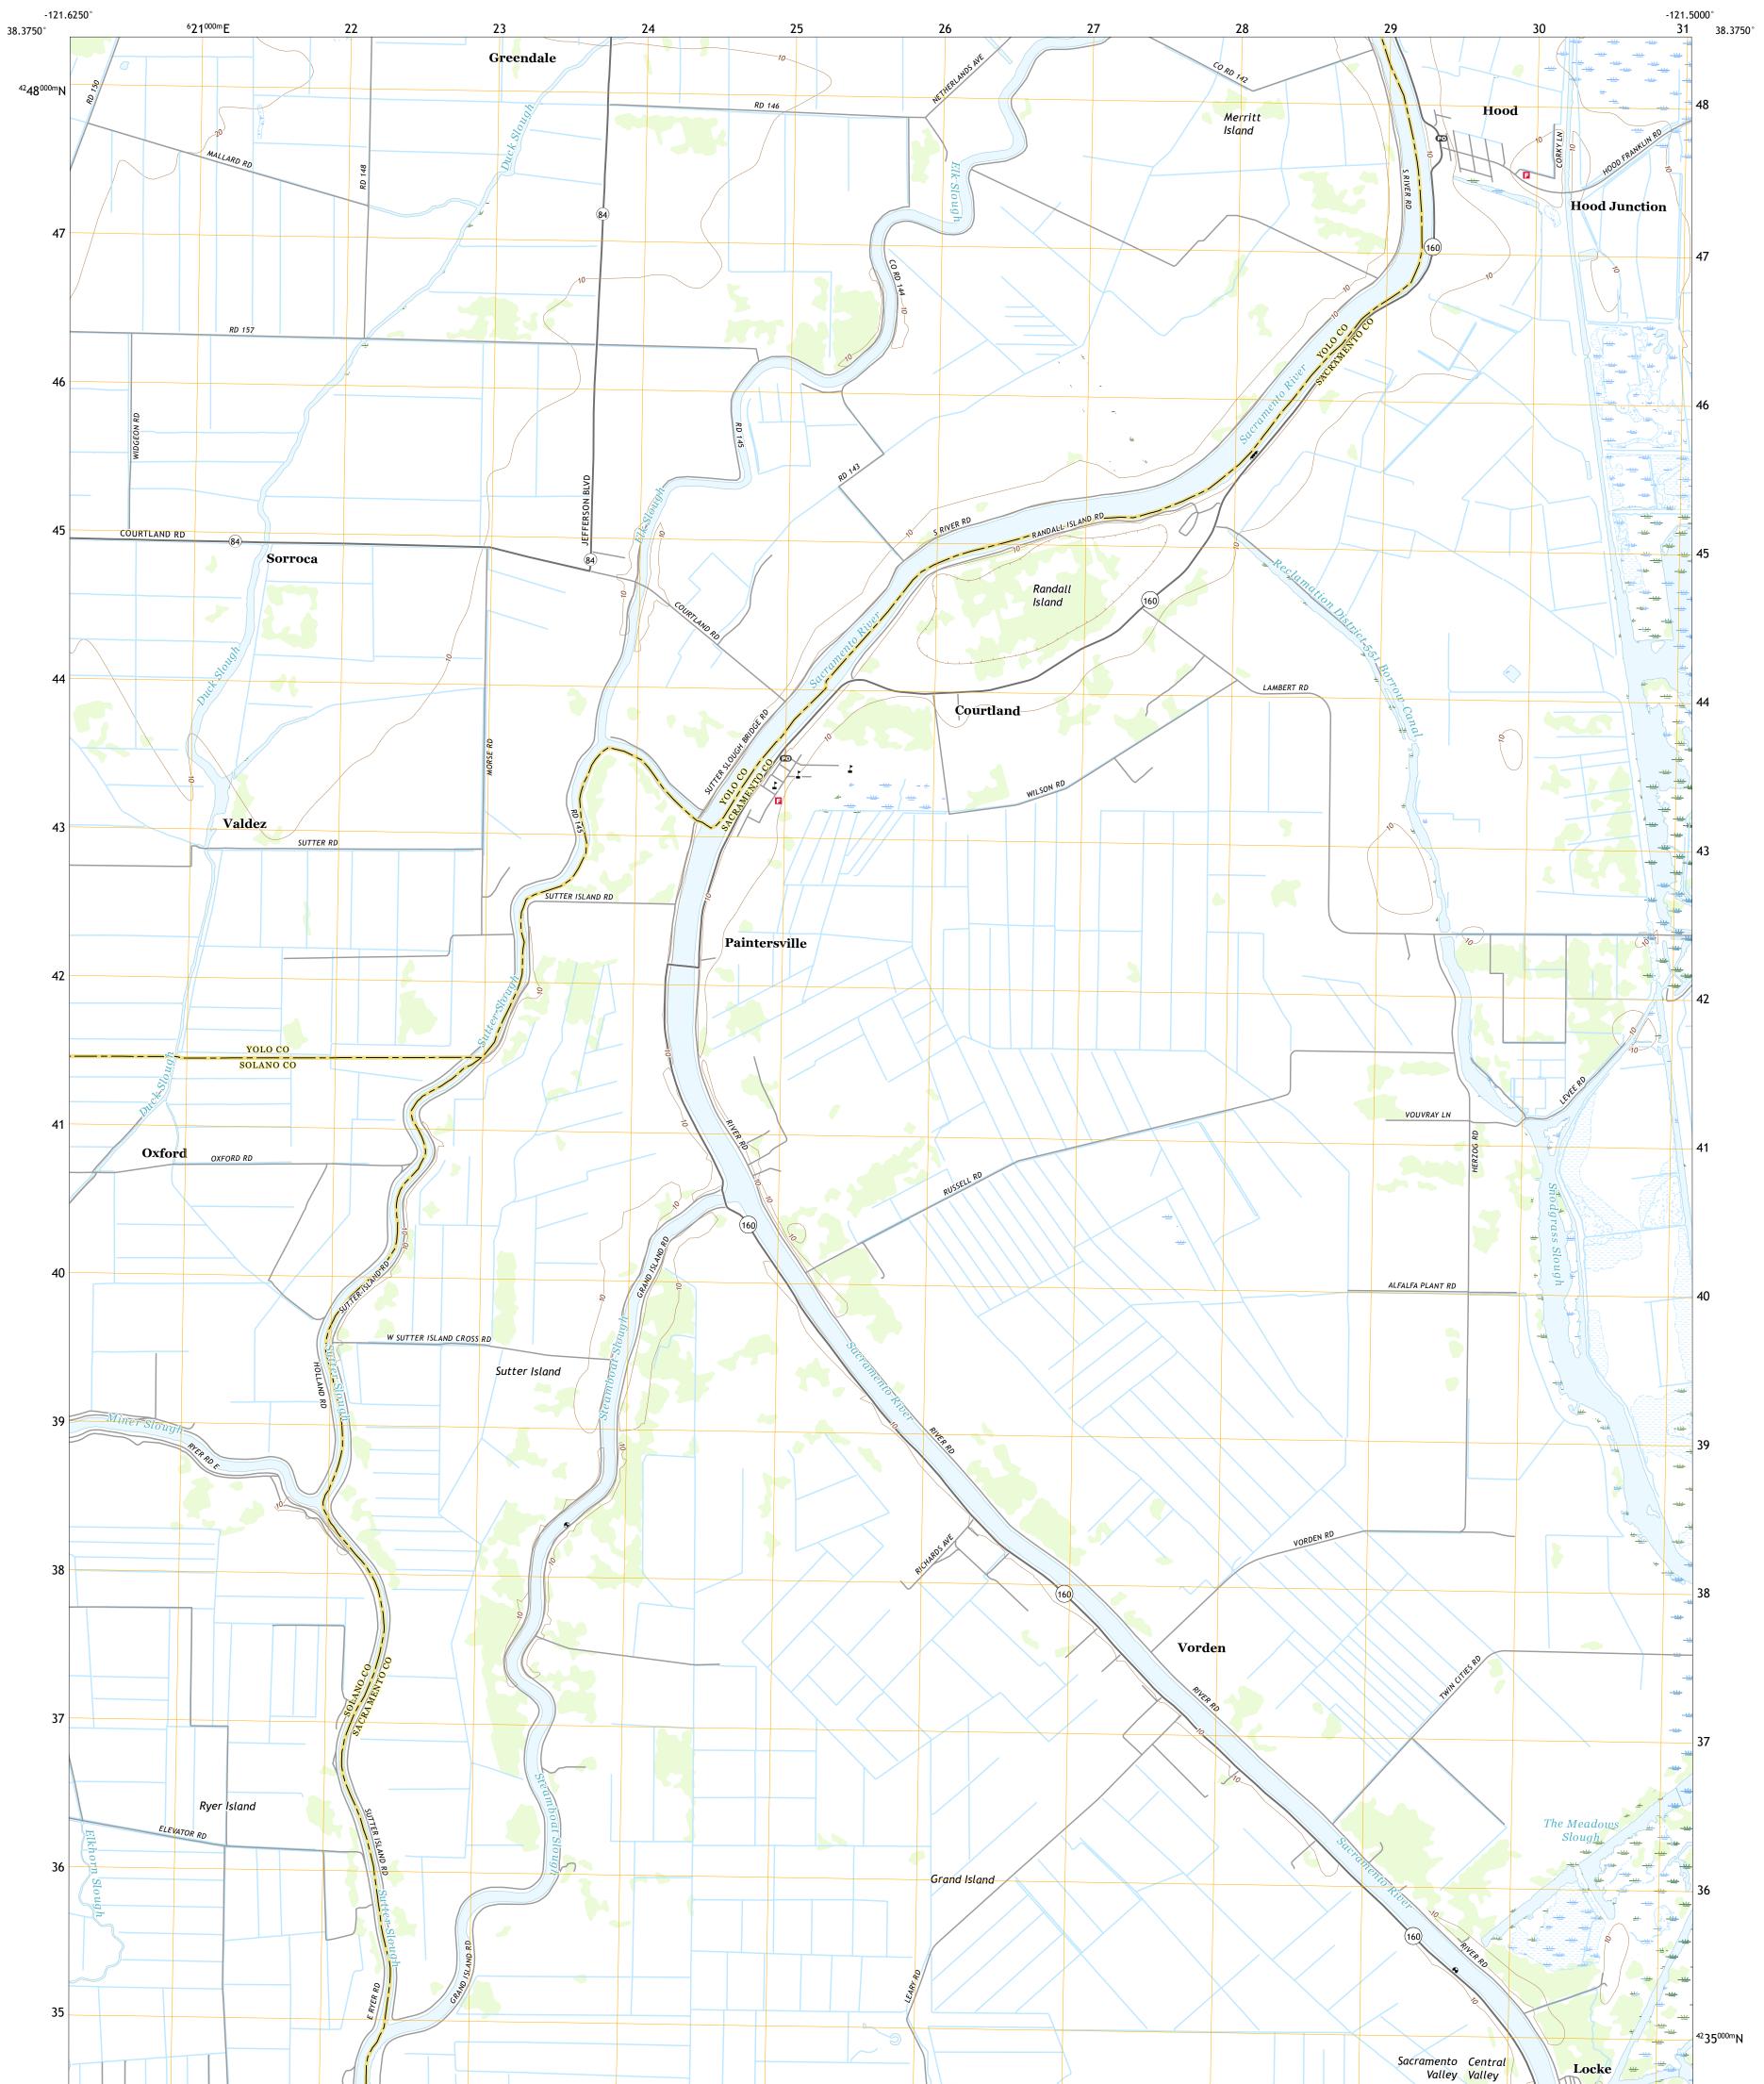

## U.S. DEPARTMENT OF THE INTERIOR U.S. GEOLOGICAL SURVEY

COURTLAND QUADRANGLE CALIFORNIA 7.5-MINUTE SERIES

Produced by the United States Geological Survey North American Datum of 1983 (NAD83) World Geodetic System of 1984 (WGS84). Projection and 1 000-meter grid:Universal Transverse Mercator, Zone 10S This map is not a legal document. Boundaries may be generalized for this map scale. Private lands within government reservations may not be shown. Obtain permission before entering private lands.