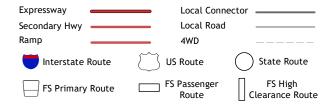

ROAD CLASSIFICATION

Check with local Forest Service unit for current travel conditions and restrictions.