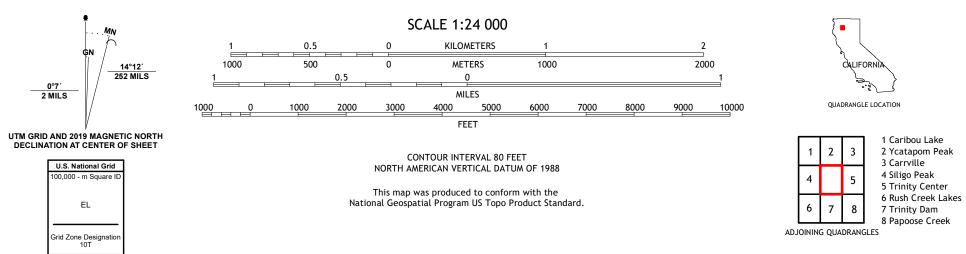

## U.S. DEPARTMENT OF THE INTERIOR U.S. GEOLOGICAL SURVEY

USSEST SEPARCE USSEST

COVINGTON MILL QUADRANGLE CALIFORNIA - TRINITY COUNTY 7.5-MINUTE SERIES

Produced by the United States Geological Survey North American Datum of 1983 (NAD83) World Geodetic System of 1984 (WGS84). Projection and 1 000-meter grid:Universal Transverse Mercator, Zone 10T This map is not a legal document. Boundaries may be generalized for this map scale. Private lands within government reservations may not be shown. Obtain permission before entering private lands.