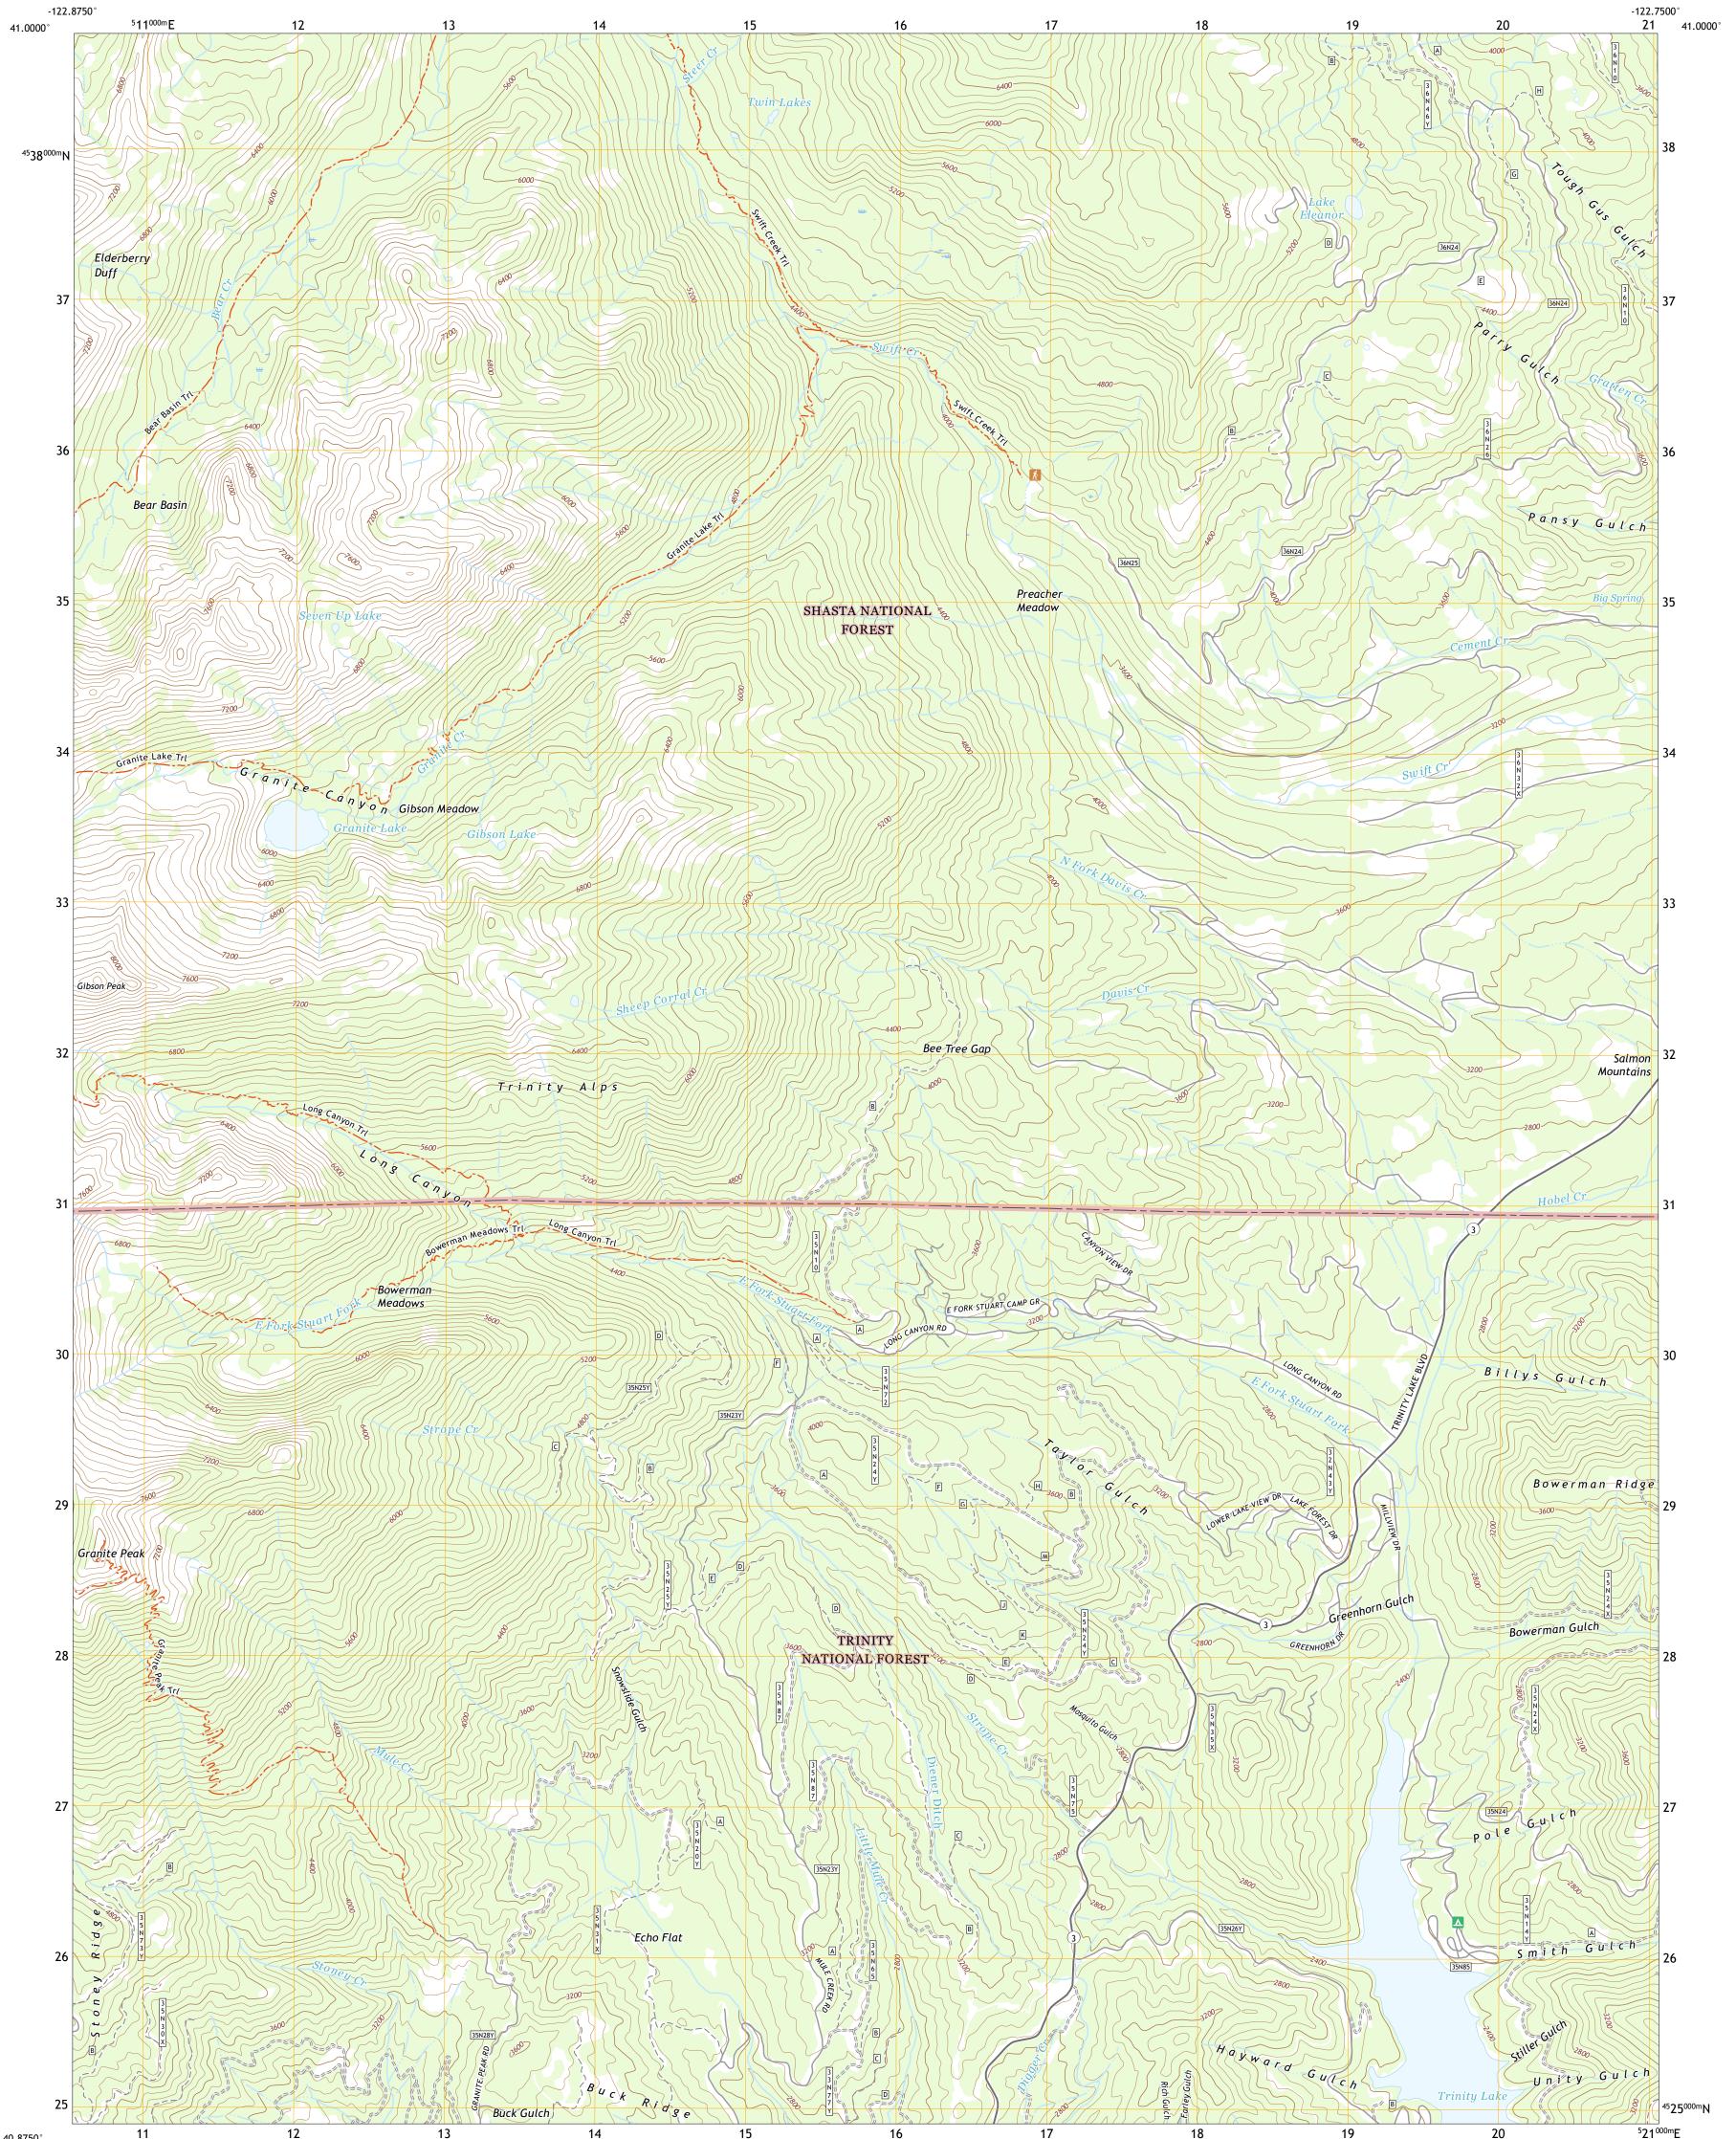

## U.S. DEPARTMENT OF THE INTERIOR U.S. GEOLOGICAL SURVEY

USSEST SEPARCE USSEST

COVINGTON MILL QUADRANGLE CALIFORNIA - TRINITY COUNTY 7.5-MINUTE SERIES

Produced by the United States Geological Survey North American Datum of 1983 (NAD83) World Geodetic System of 1984 (WGS84). Projection and 1 000-meter grid:Universal Transverse Mercator, Zone 10T This map is not a legal document. Boundaries may be generalized for this map scale. Private lands within government reservations may not be shown. Obtain permission before entering private lands.