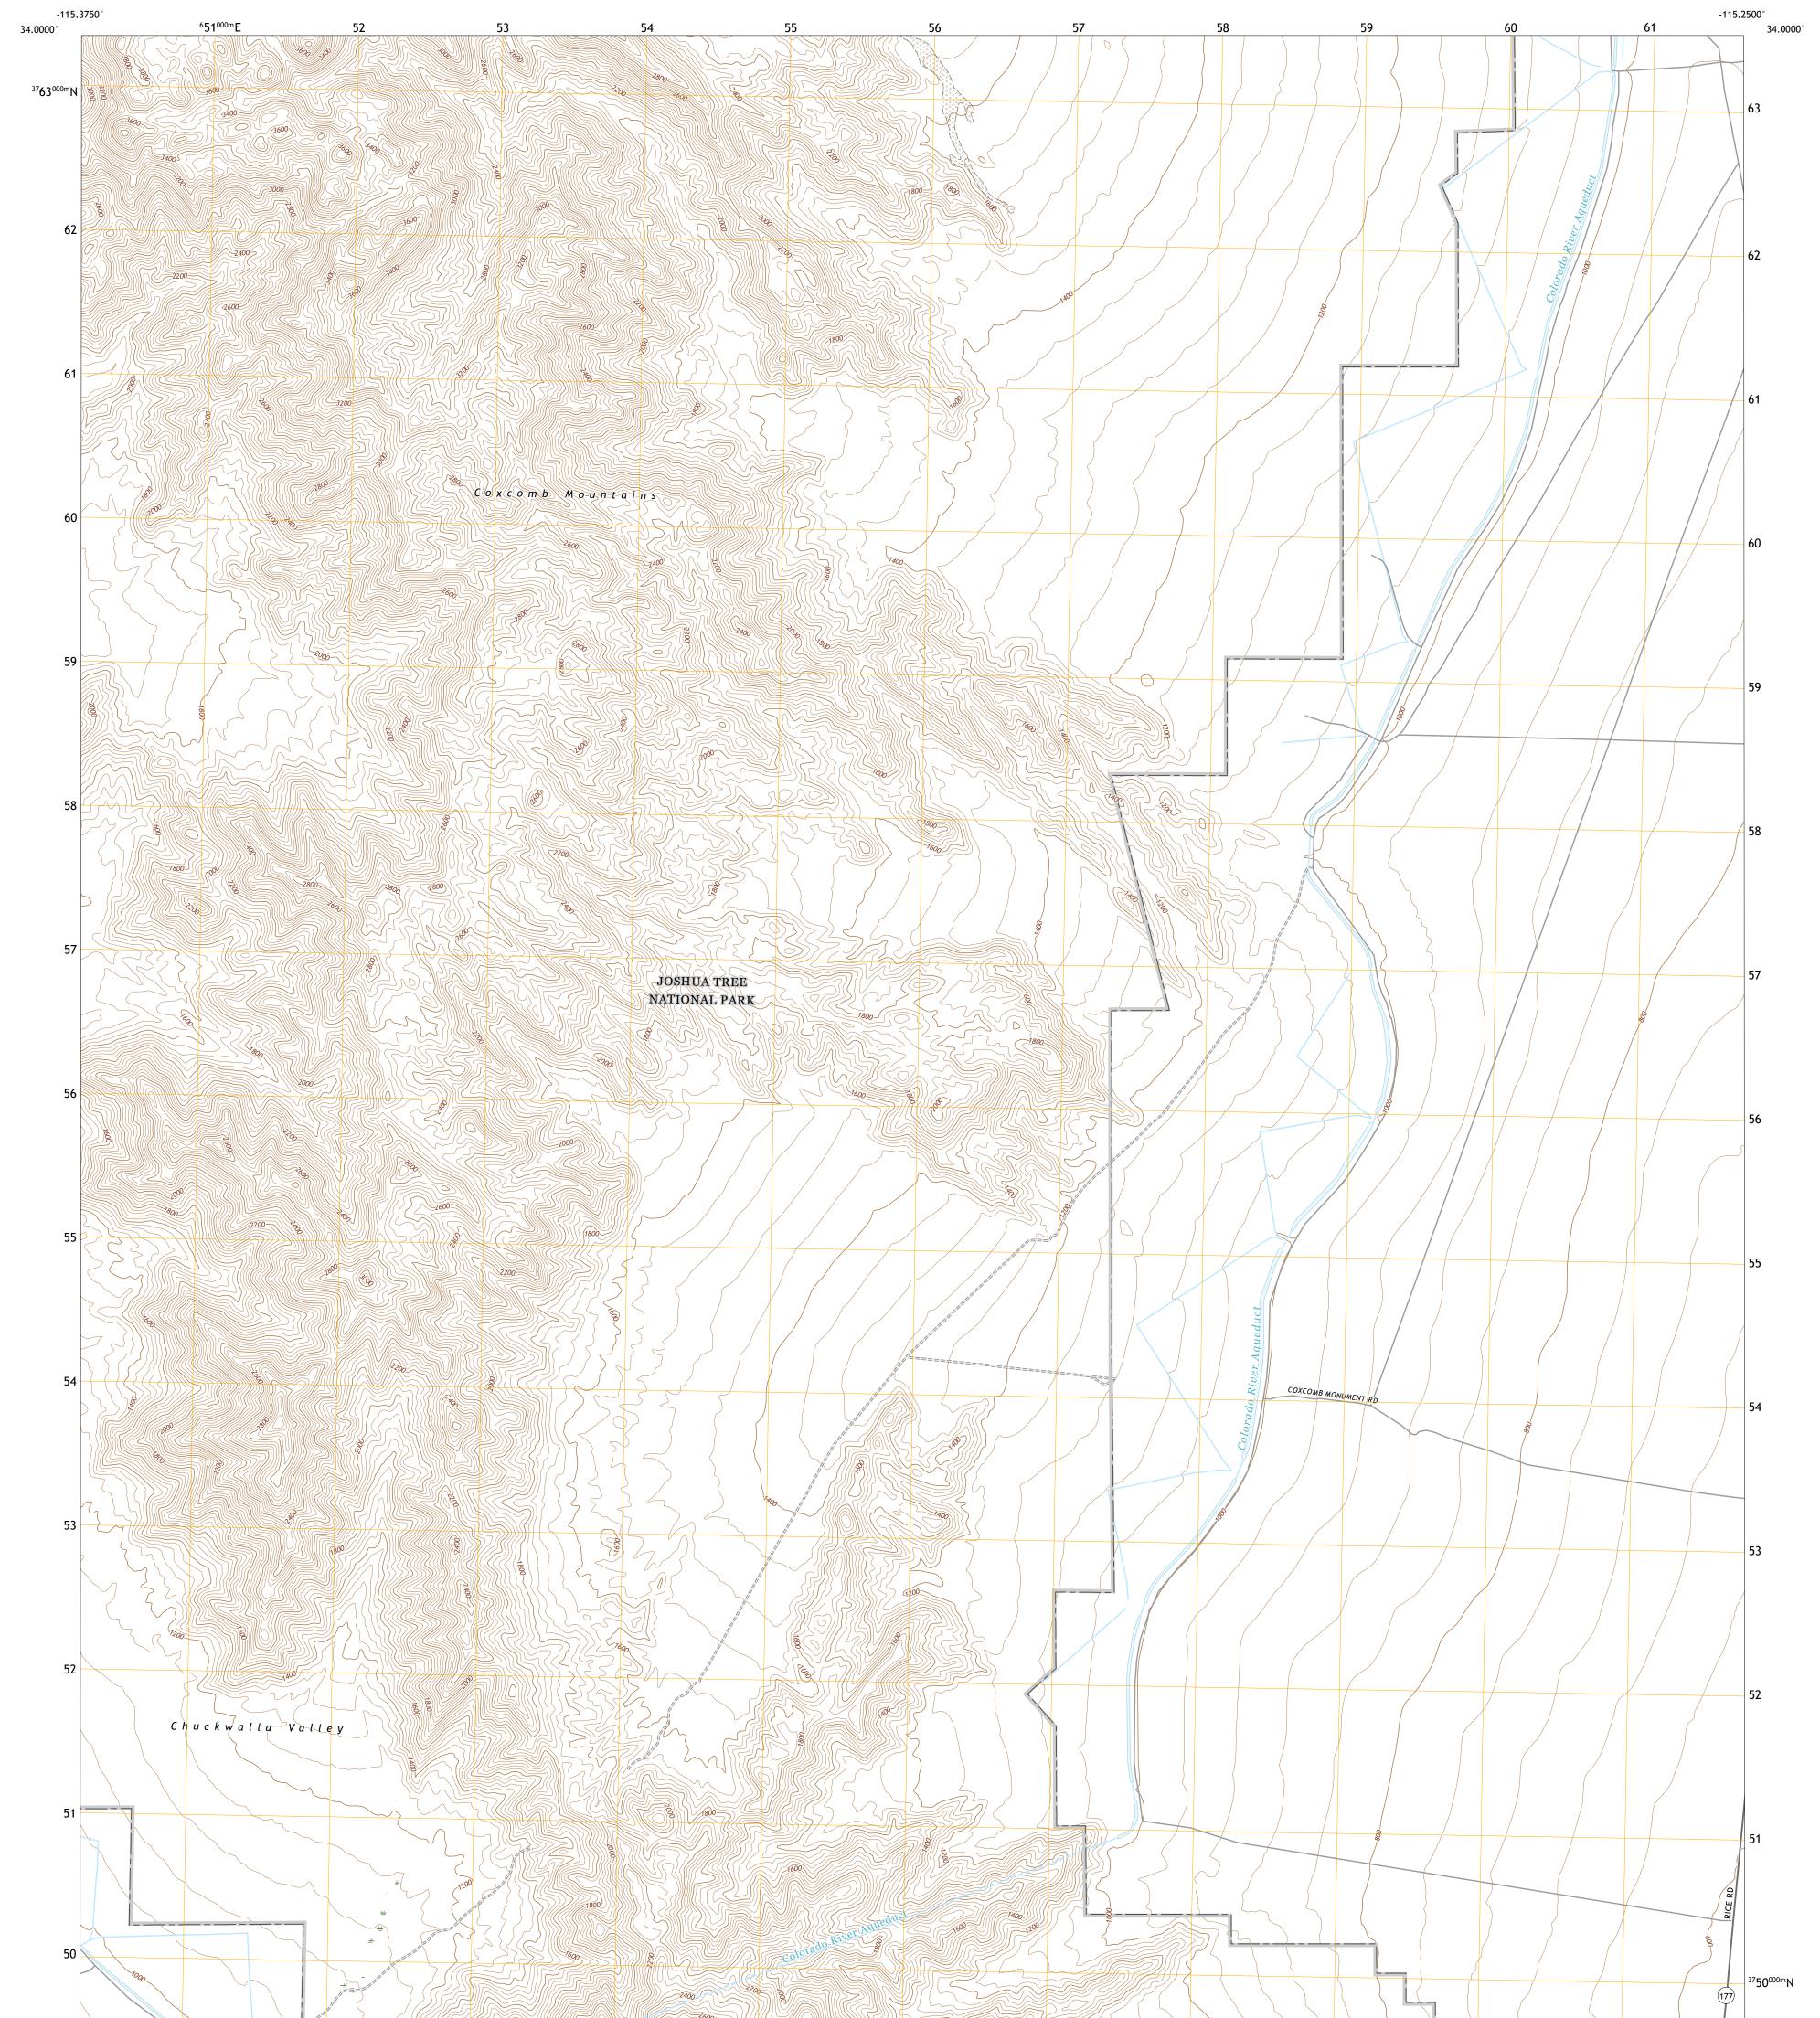

## U.S. DEPARTMENT OF THE INTERIOR U.S. GEOLOGICAL SURVEY

Produced by the United States Geological Survey North American Datum of 1983 (NAD83) World Geodetic System of 1984 (WGS84). Projection and 1 000-meter grid:Universal Transverse Mercator, Zone 11S This map is not a legal document. Boundaries may be generalized for this map scale. Private lands within government reservations may not be shown. Obtain permission before entering private lands.

Imagery......NAIP, April 2020 - April 2020 Roads.....GNIS, 2016 - 2018 Names.....GNIS, 2017 - 2021 Hydrography......GNIS, 2017 - 2021 Contours.....National Hydrography Dataset, 2002 - 2021 Contours.....Multiple sources; see metadata file 2019 - 2021 Public Land Survey System......BLM, 2020 Wetlands.....BLM, 1996