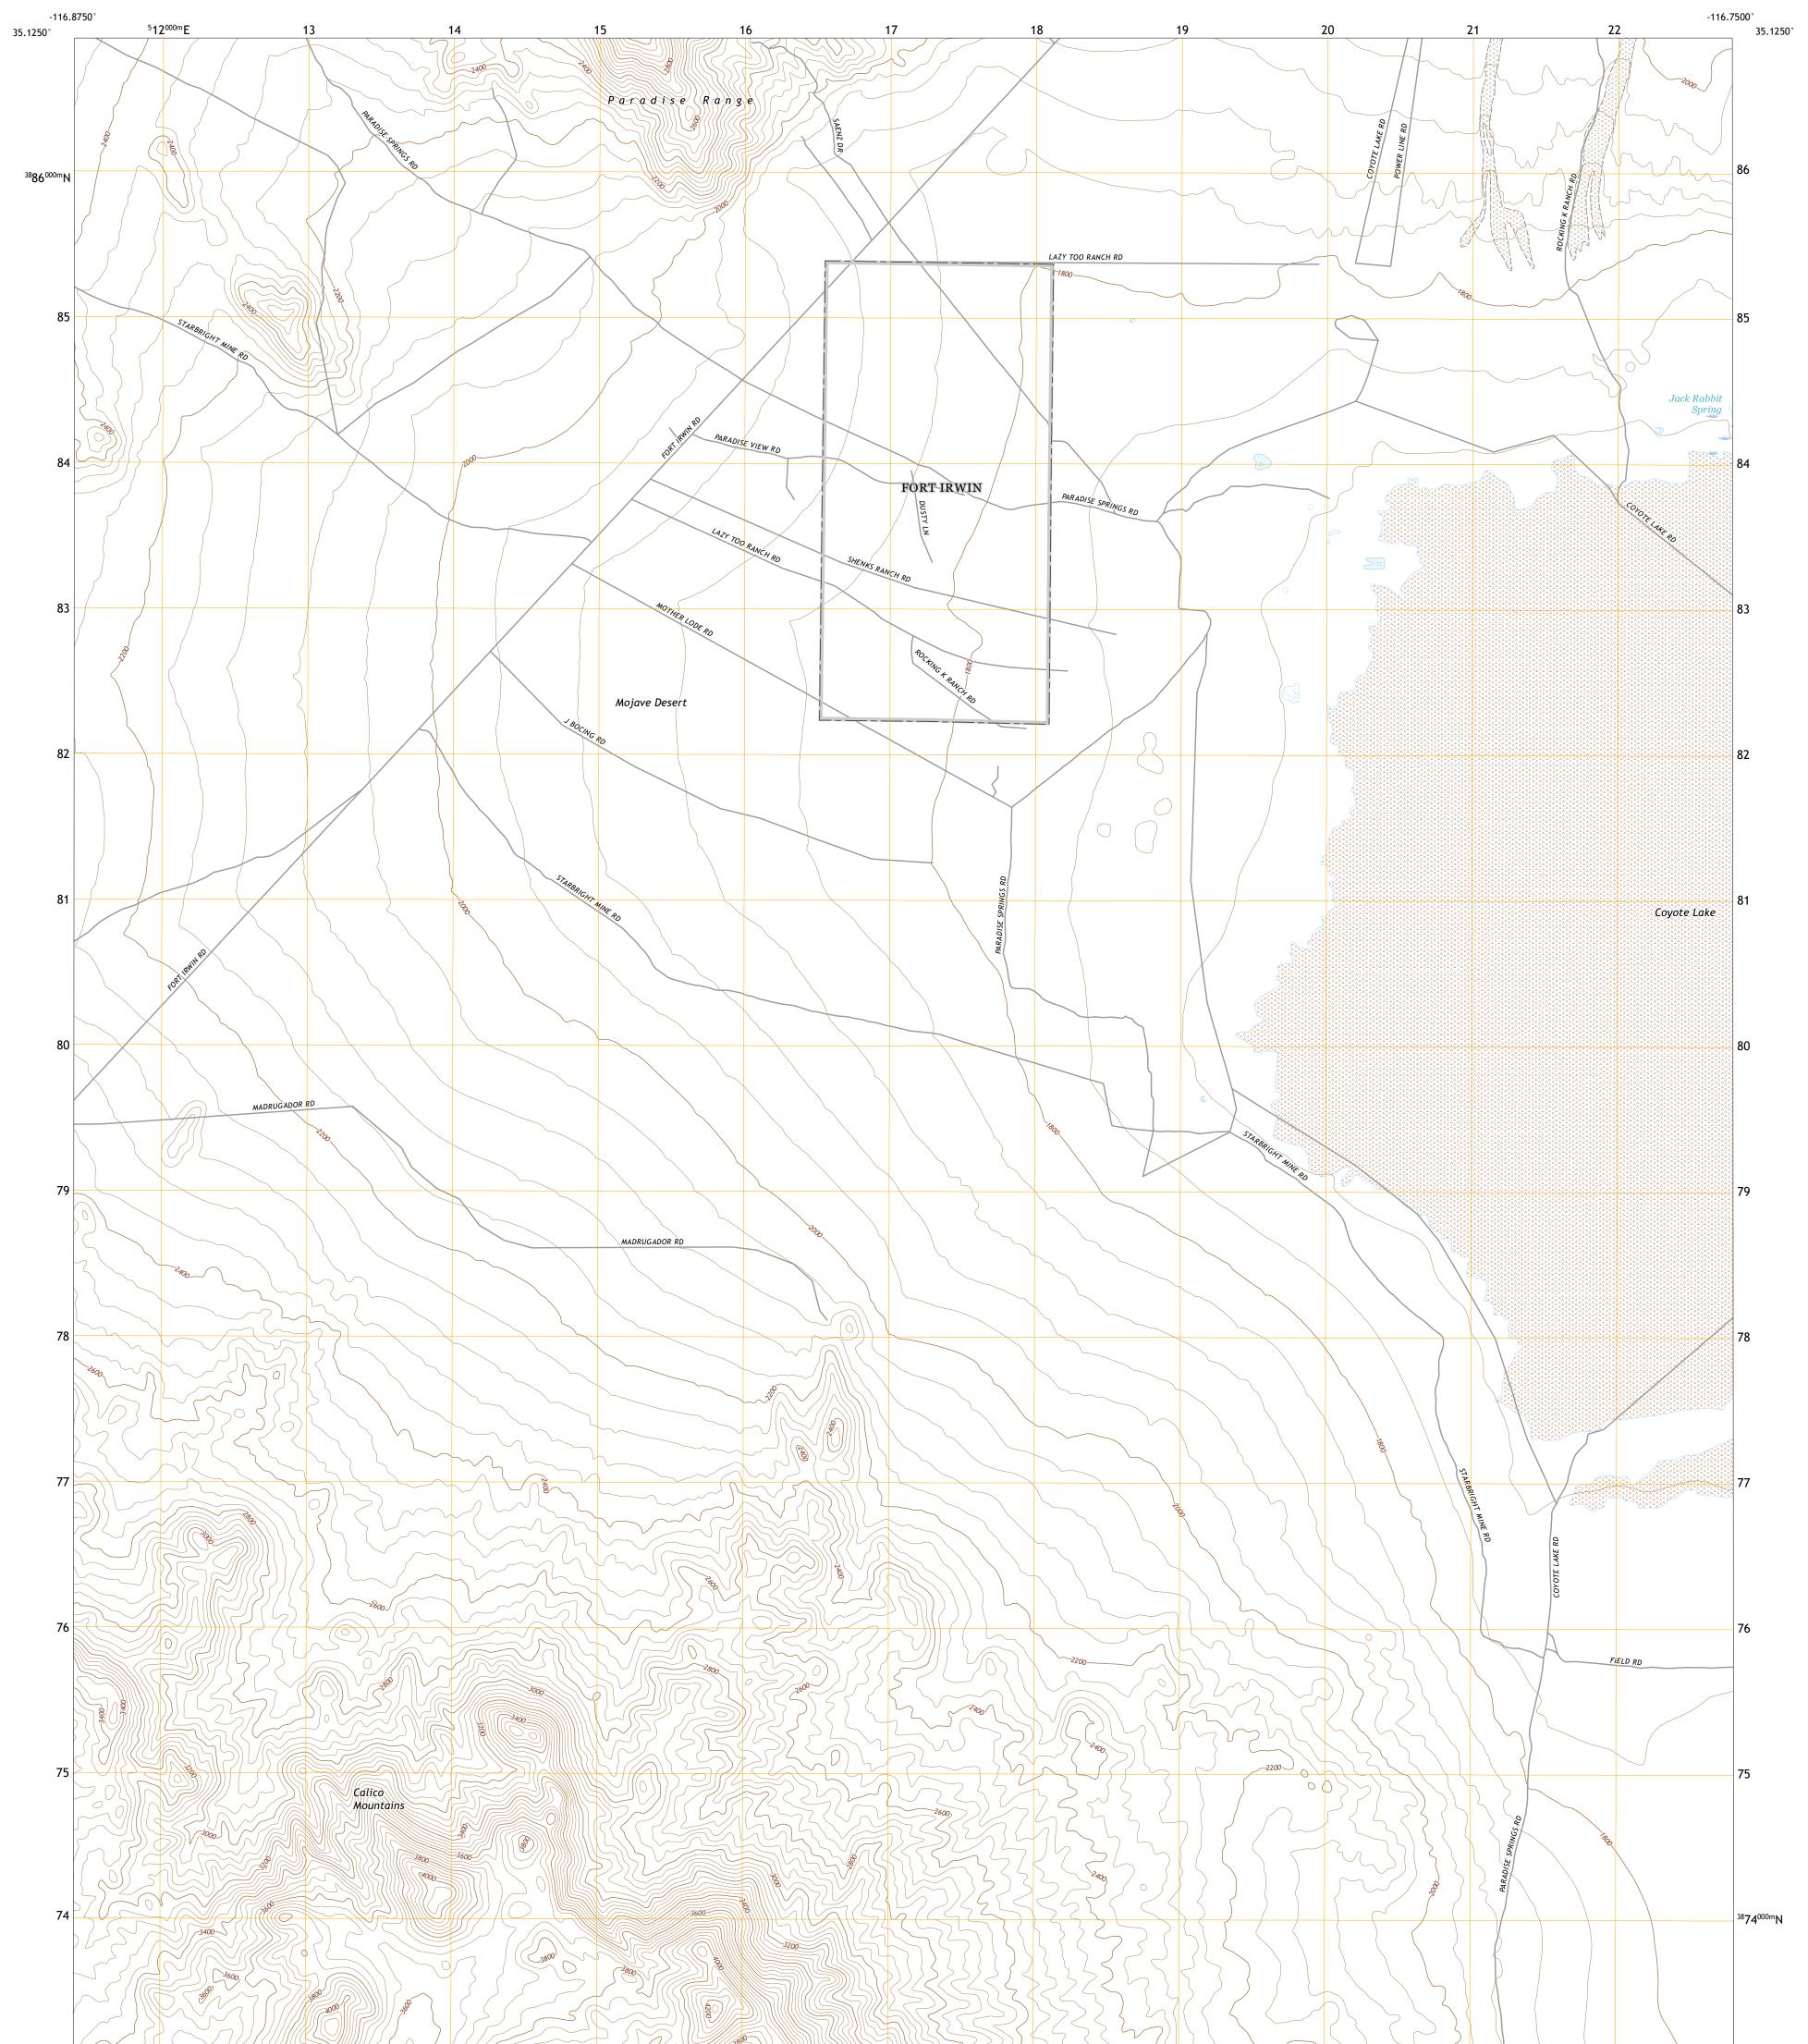

## COYOTE LAKE QUADRANGLE CALIFORNIA - SAN BERNARDINO COUNTY 7.5-MINUTE SERIES

Produced by the United States Geological Survey North American Datum of 1983 (NAD83) World Geodetic System of 1984 (WGS84). Projection and 1 000-meter grid:Universal Transverse Mercator, Zone 11S This map is not a legal document. Boundaries may be generalized for this map scale. Private lands within government reservations may not be shown. Obtain permission before entering private lands.

Imagery......NAIP, May 2020 - May 2020 Roads......GNIS, 1981 - 2016 Names......GNIS, 1981 - 2021 Hydrography......GNIS, 1981 - 2021 Contours.....National Hydrography Dataset, 2005 - 2020 Contours.....National Elevation Dataset, 2005 Boundaries.....Multiple sources; see metadata file 2019 - 2021 Public Land Survey System......BLM, 2020 Wetlands......BLM, 2020