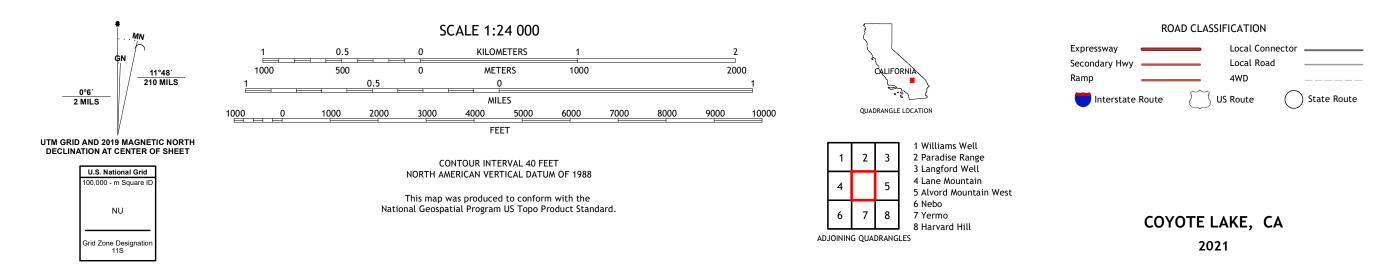

## COYOTE LAKE QUADRANGLE CALIFORNIA - SAN BERNARDINO COUNTY 7.5-MINUTE SERIES

Produced by the United States Geological Survey North American Datum of 1983 (NAD83) World Geodetic System of 1984 (WGS84). Projection and 1 000-meter grid:Universal Transverse Mercator, Zone 11S This map is not a legal document. Boundaries may be generalized for this map scale. Private lands within government reservations may not be shown. Obtain permission before entering private lands.